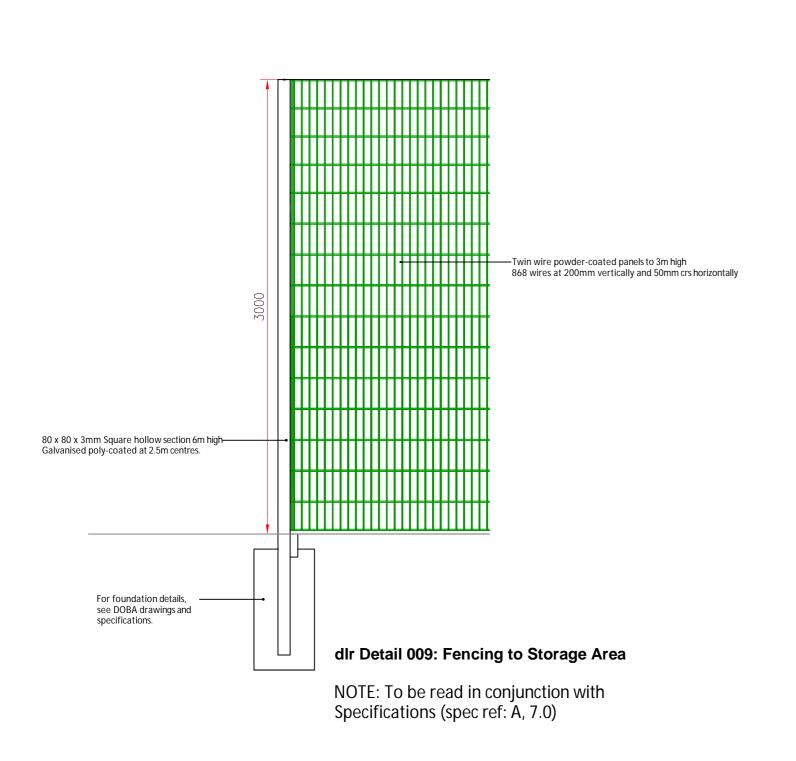

| ng.<br>ily.<br>iite<br>ort<br>ore<br>be<br>see<br>ese<br>eare<br>iire | Drawing Title: OATLANDS ALL WEATHER PITCH Fencing Details 02                              | Drawing Number: | Revision: | Scale:  | Date:         | Drawn: | Checked: |
|-----------------------------------------------------------------------|-------------------------------------------------------------------------------------------|-----------------|-----------|---------|---------------|--------|----------|
|                                                                       | Senior Parks Superintendent : Ruairí O'Dulaing<br>County Hall, Dun Laoghaire, Co. Dublin. | DRP 2352-09     | 0         | 1/25 A1 | March<br>2023 | EOB    | ROD      |