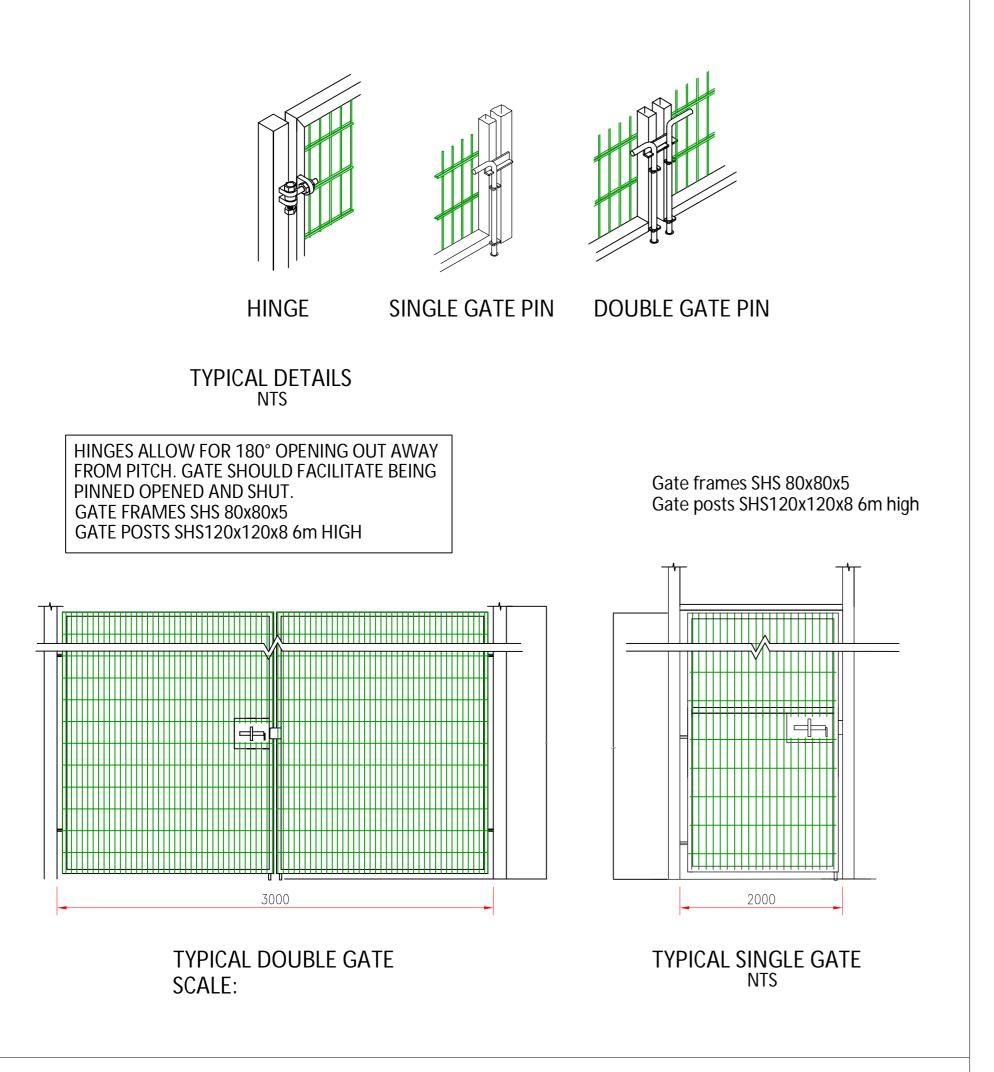

| ng.<br>ily.<br>iite<br>ort<br>ore<br>be<br>see<br>ese<br>eare<br>iire | Drawing Title: OATLANDS ALL WEATHER PITCH Fencing Details 02                              | Drawing Number: | Revision: | Scale:  | Date:         | Drawn: | Checked: |
|-----------------------------------------------------------------------|-------------------------------------------------------------------------------------------|-----------------|-----------|---------|---------------|--------|----------|
|                                                                       | Senior Parks Superintendent : Ruairí O'Dulaing<br>County Hall, Dun Laoghaire, Co. Dublin. | DRP 2352-09     | 0         | 1/25 A1 | March<br>2023 | EOB    | ROD      |