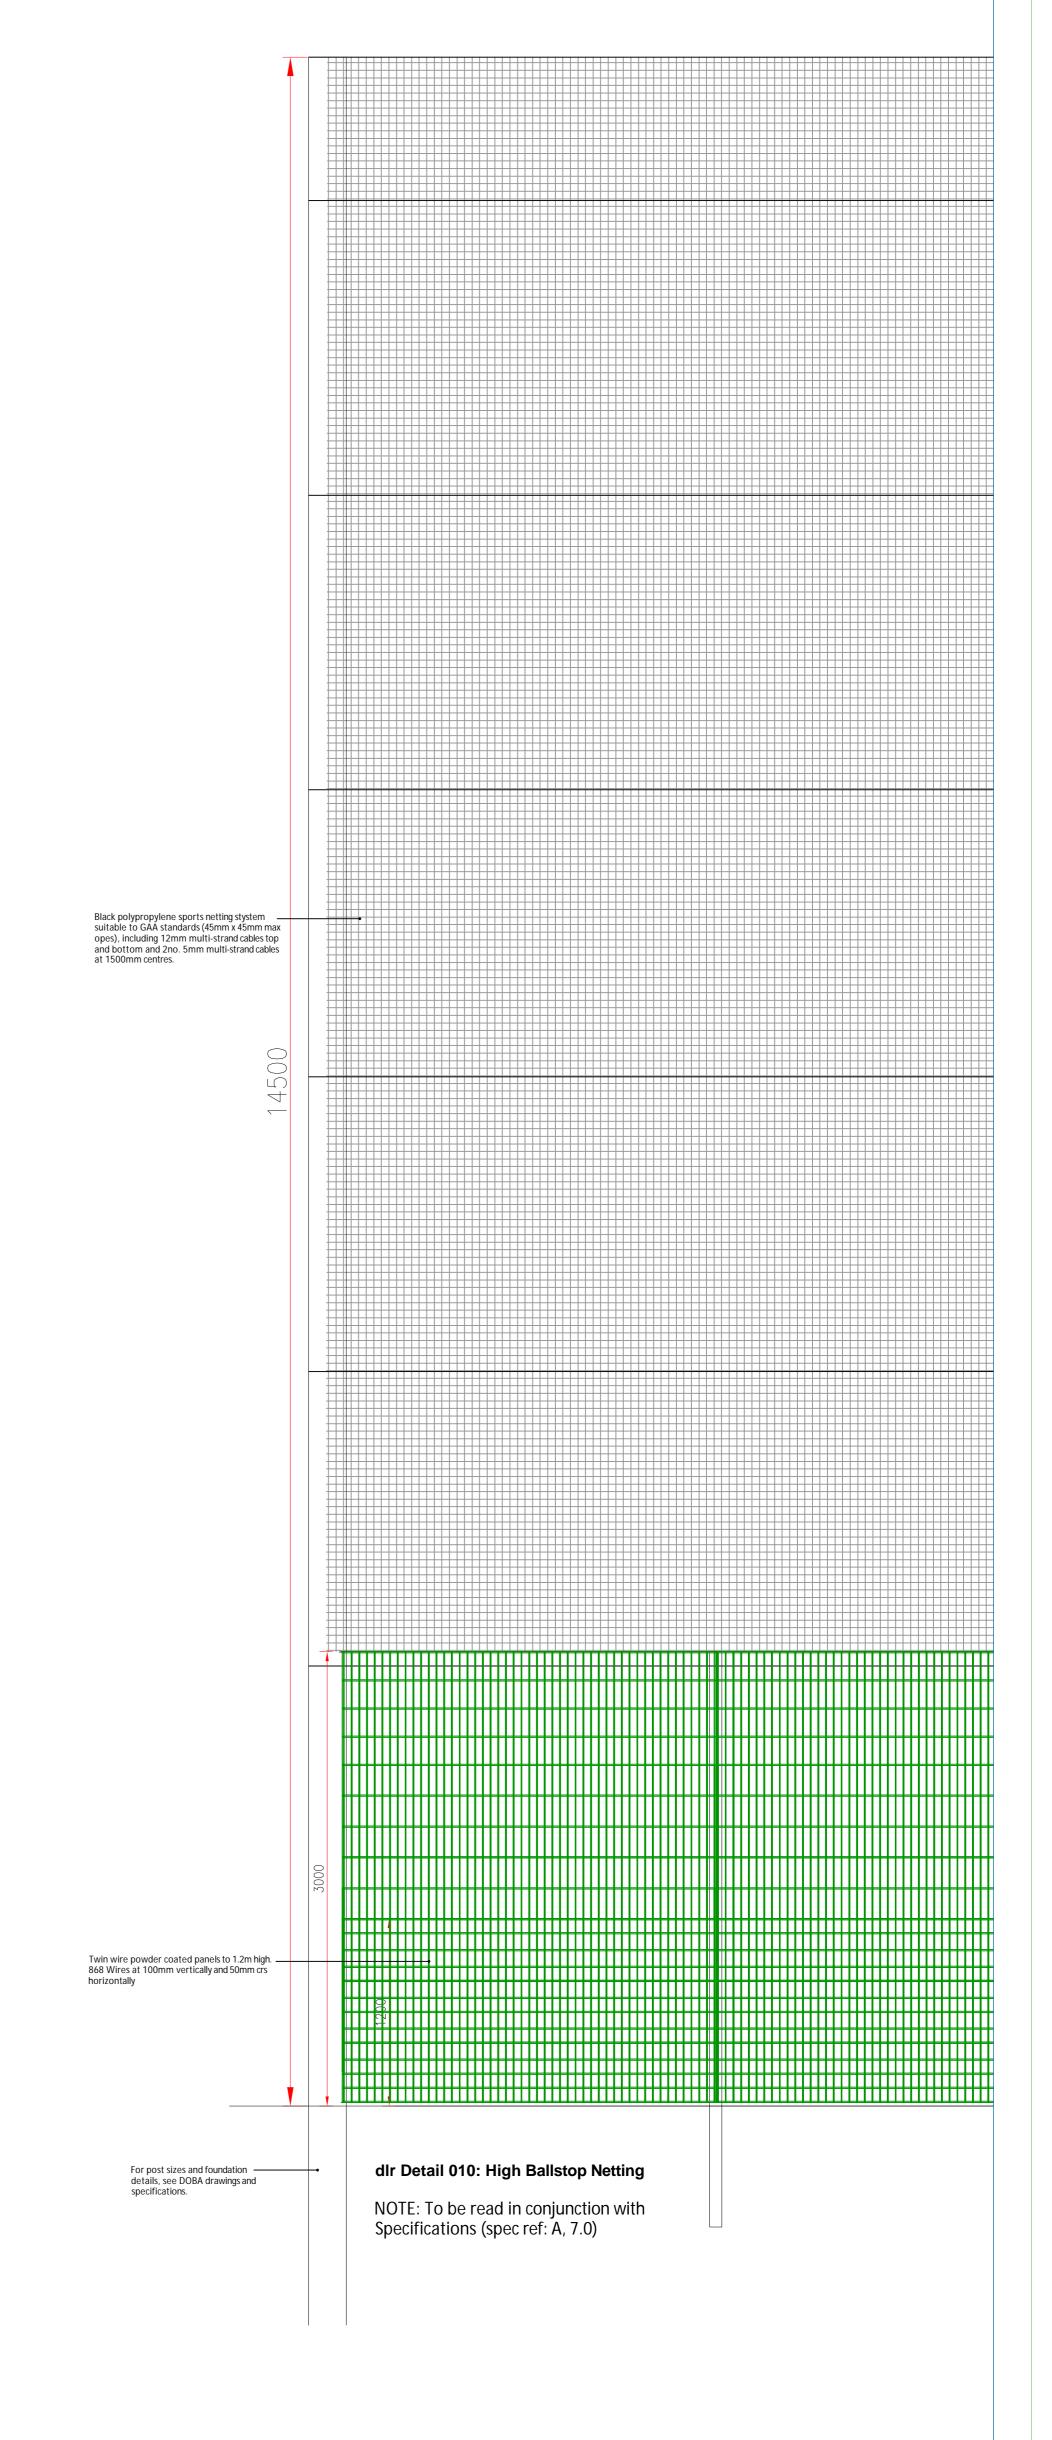

| ng.<br>ily.<br>iite<br>ort<br>ore<br>be<br>see<br>ese<br>eare<br>iire | Drawing Title: OATLANDS ALL WEATHER PITCH Fencing Details 02                              | Drawing Number: | Revision: | Scale:  | Date:         | Drawn: | Checked: |
|-----------------------------------------------------------------------|-------------------------------------------------------------------------------------------|-----------------|-----------|---------|---------------|--------|----------|
|                                                                       | Senior Parks Superintendent : Ruairí O'Dulaing<br>County Hall, Dun Laoghaire, Co. Dublin. | DRP 2352-09     | 0         | 1/25 A1 | March<br>2023 | EOB    | ROD      |