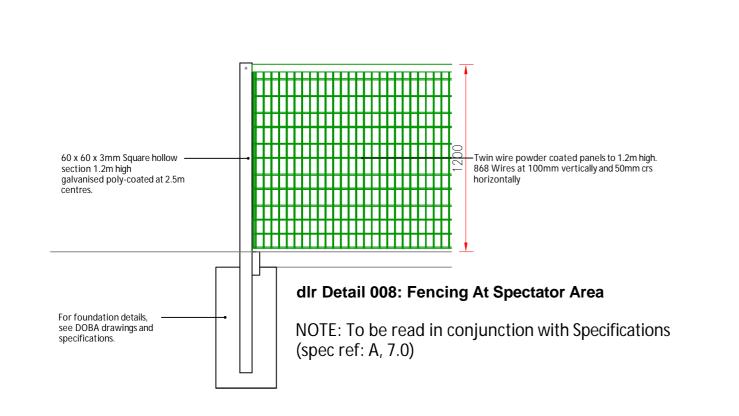

| ng.<br>ily.<br>iite<br>ort<br>ore<br>be<br>see<br>ese<br>eare<br>iire | Drawing Title: OATLANDS ALL WEATHER PITCH Fencing Details 02                              | Drawing Number: | Revision: | Scale:  | Date:         | Drawn: | Checked: |
|-----------------------------------------------------------------------|-------------------------------------------------------------------------------------------|-----------------|-----------|---------|---------------|--------|----------|
|                                                                       | Senior Parks Superintendent : Ruairí O'Dulaing<br>County Hall, Dun Laoghaire, Co. Dublin. | DRP 2352-09     | 0         | 1/25 A1 | March<br>2023 | EOB    | ROD      |