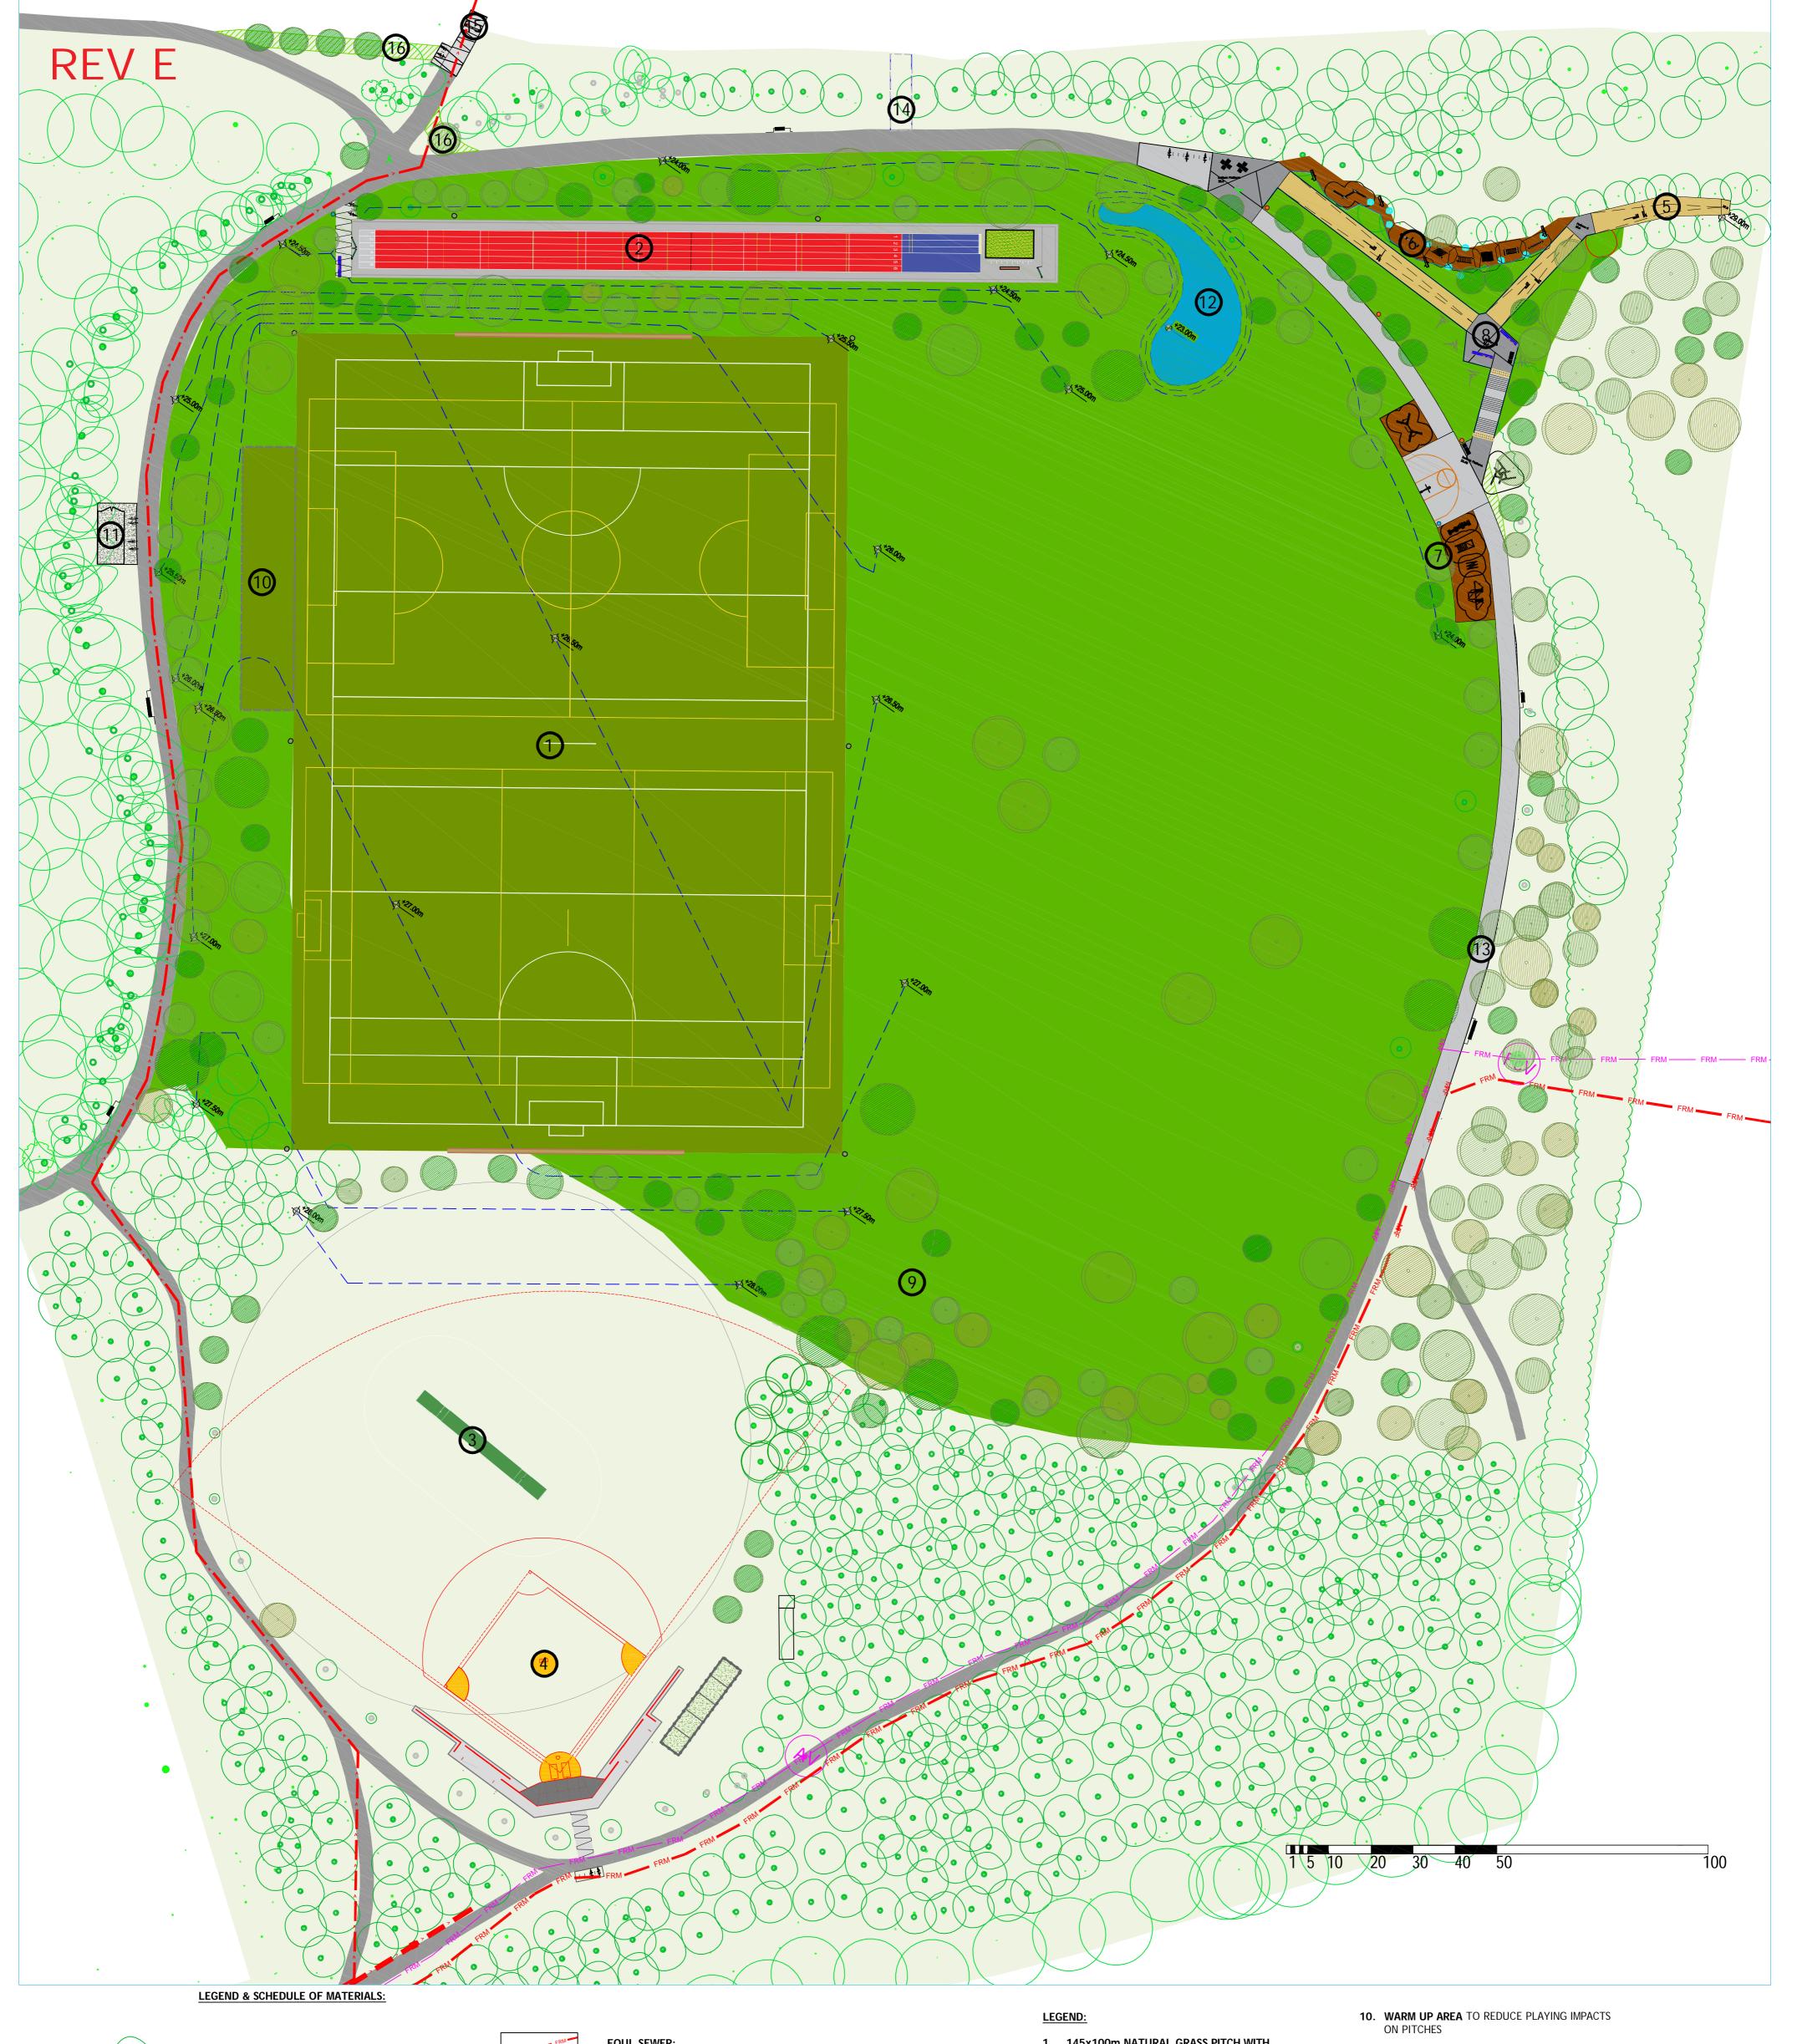

**EXISTING TREES RETAINED & PROTECTED** REFER TO TREE SURVEY FOR EXACT DETAILS

PROPOSED TREE PLANTING: NATIVE IRISH STOCK

PROPOSED MEADOW AREAS:
ALL AREAS OUTSIDE OF PITCH AND WARM UP AREA

PITCH AND WARM-UP AREA TO BE TOPSOILED

**EXISTING GRASS:** NO WORKS PROPOSED

OUTSIDE OF THE SCOPE OF THIS PROCESS (by others)

SELECTED PLAY EQUIPMENT: AREA TO INCLUDED TIGER MULCH SAFETY SURFACE

SELECTED CALISTHENICS EQUIPMENT: AREA TO INCLUDED TIGER MULCH SAFETY SURFACE

STREET LIGHT LOCATION: RELOCATION OF 3x EXISTING STREET LIGHTS

BASKETBALL: 15X11m 3v3 BASKETBALL COURT.

- 1. 145x100m NATURAL GRASS PITCH WITH FLOODLIGHTS
- 2. 100m ATHLETICS FACILITIES WITH **FLOODLIGHTS**
- 3. CRICKET CREASE
- 4. BASEBALL FIELD
- 5. RAMPED ACCESS BRIDGE CROSSING 6. NATURAL PLAY AREA
- 7. CALLISTHENICS AREA
- 8. VIEWING AREA
- **9. MOUND**: FOR VIEWING MATCHES AND CREATING VISUAL INTEREST WITHIN THE PARK
- AND TRAINING EQUIPMENT

11. TEMPORARY STORAGE: LOCATION FOR GOALS

- 12. WETLAND AREA: BIO-RETENTION AREA FOR WATER TO SUPPORT HABITAT CREATION AND
- MANAGE STORMWATER SURGES 13. PATHS: WIDEN FROM 2.5m TO 3.5m.
- 14. SERVICES: WATER, SURFACE WATER, ESB (INCL. SUB-STATION)
- **15. PARK ENTRANCE:** UPGRADE ENTRANCE AND PROVIDE NEW THRESHOLD INTO THE PARK
- 16. REMOVED PATHS: PATH TO BE REMOVED TO CREATE MORE OPPORTUNITIES FOR TREE PLANTING (HIGHLIGHTED IN GREEN)