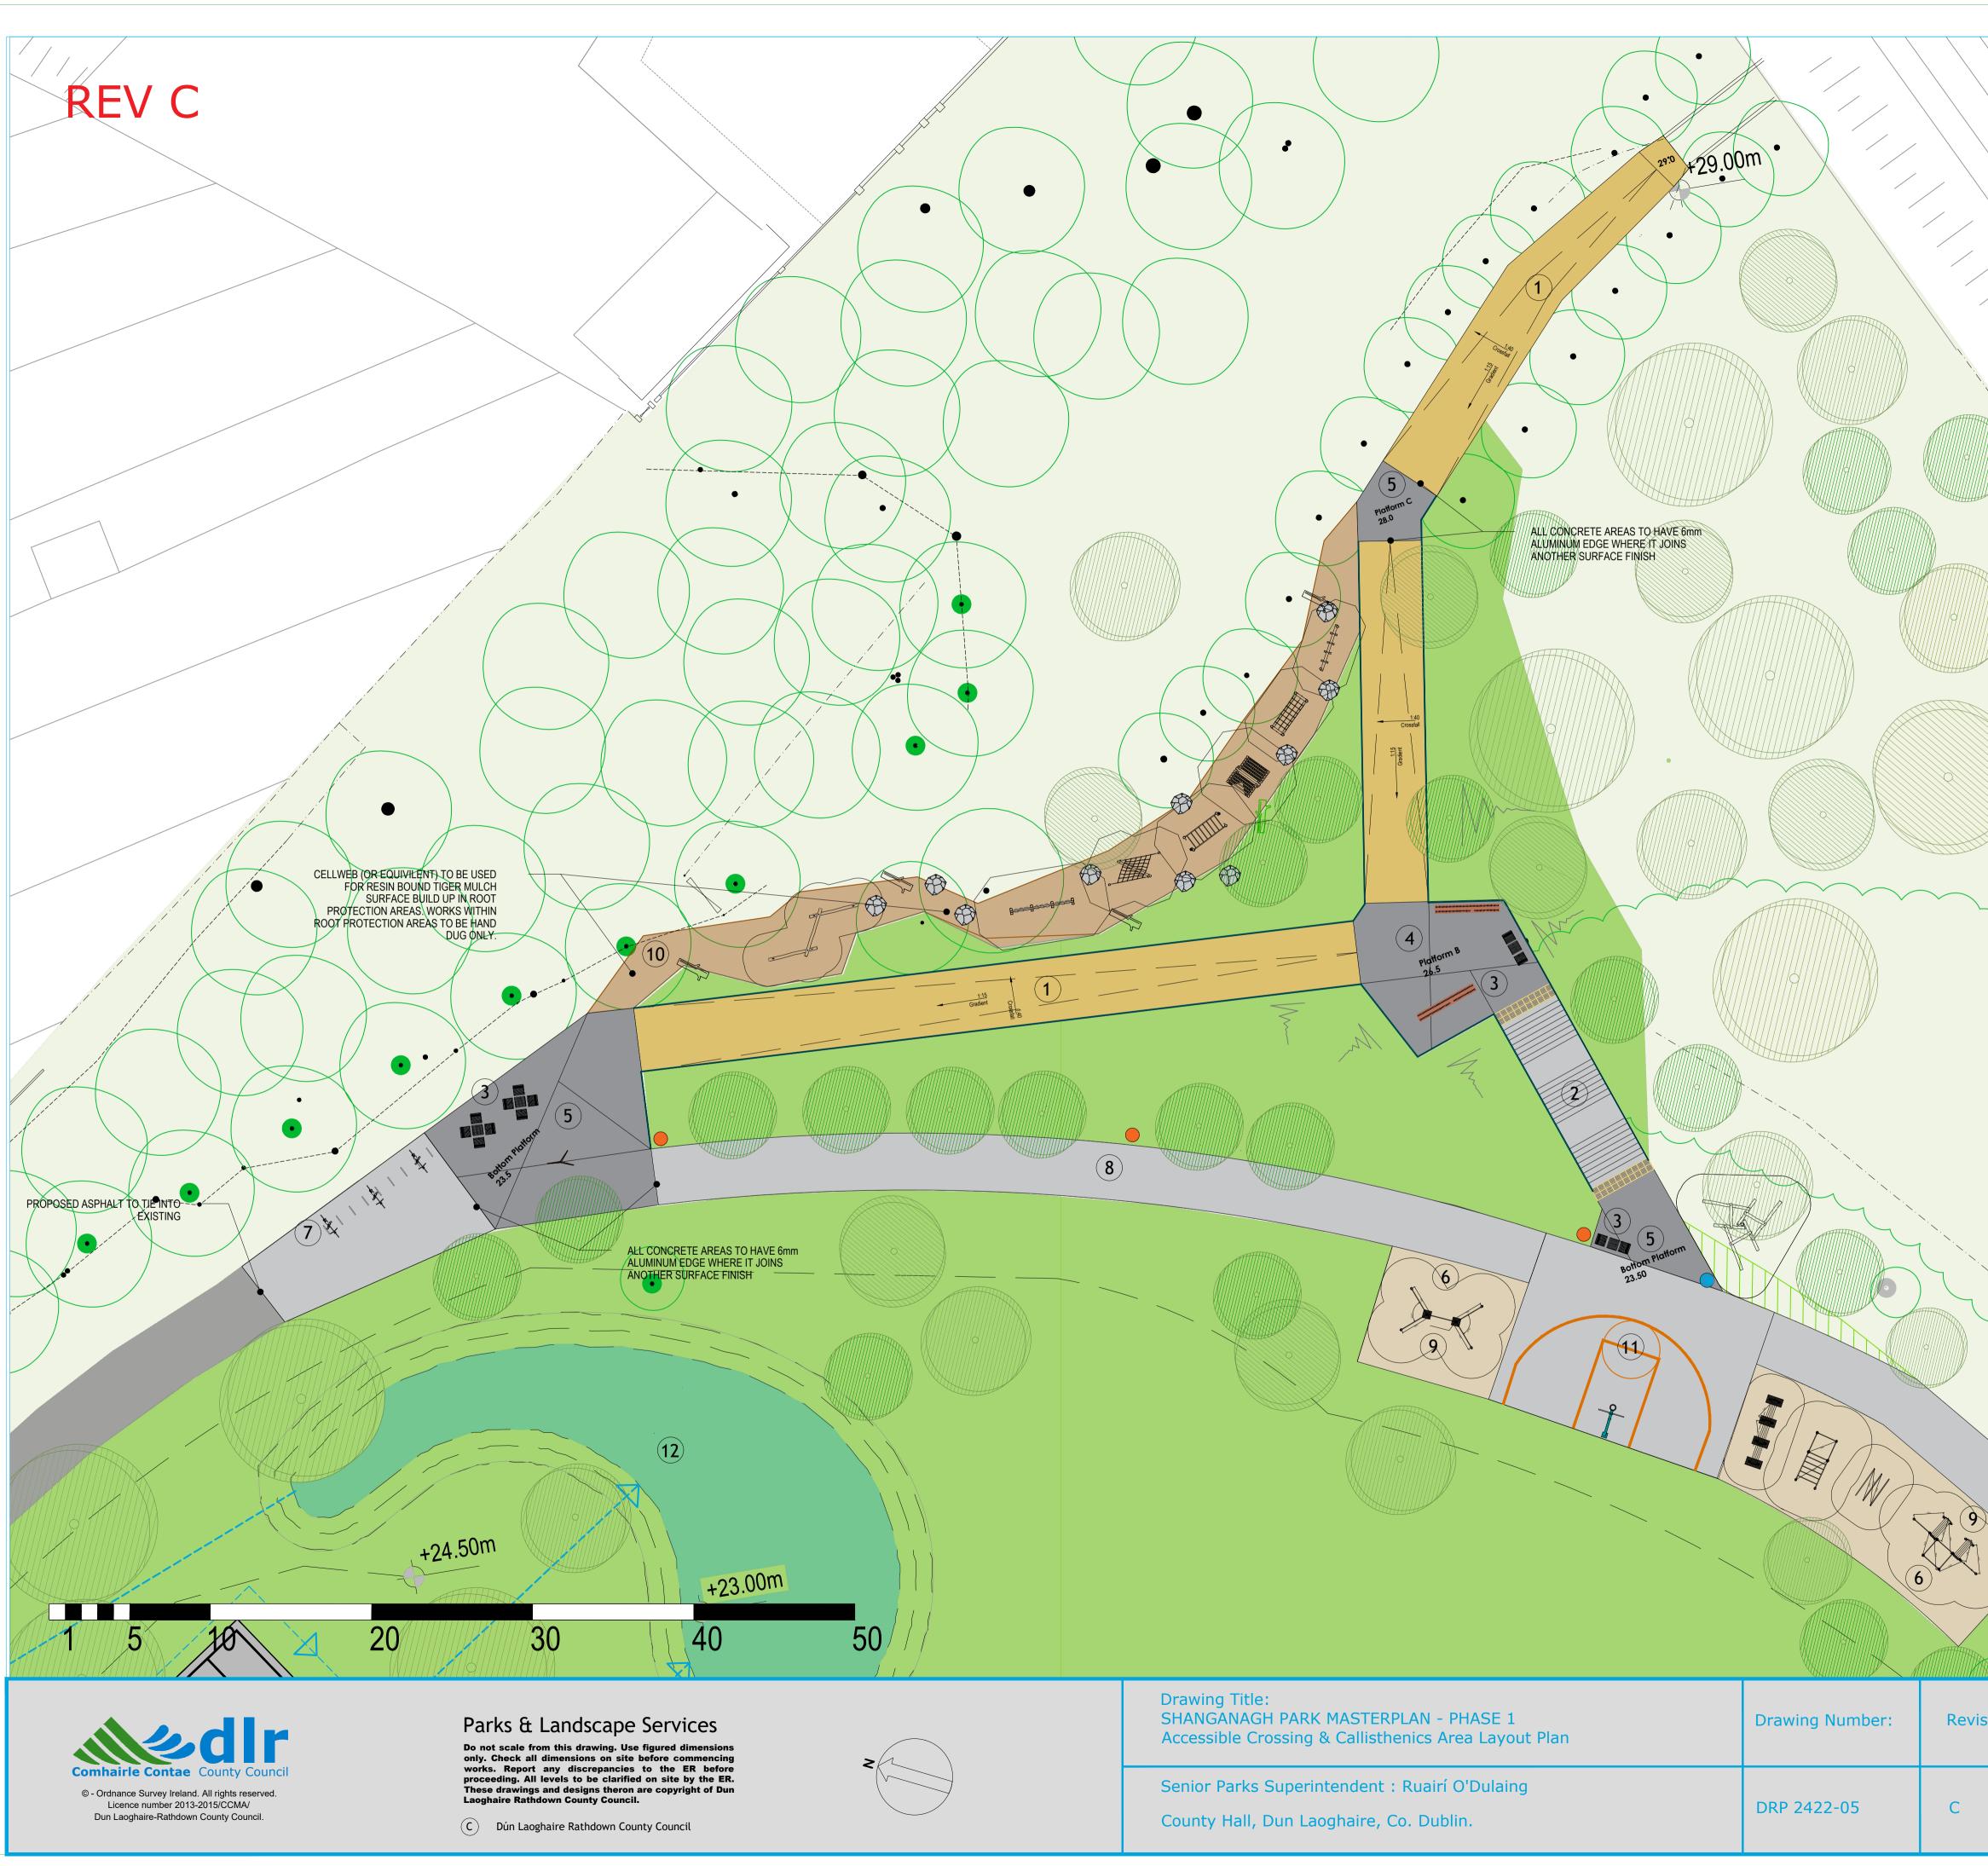

EXISTING TREES RETAINED & PROTECTED

PROPOSED TREE PLANTING: NATIVE IRISH STOCK

REFER TO TREE SURVEY

PROPOSED MEADOW AREAS: ALL AREAS OUTSIDE OF PITCHES AND WARM UP AREAS

PROPOSED PITCHES: PITCHES AND WARM-UP AREAS TO BE TOPSOILED

## EXISTING GRASS: NO WORKS PROPOSED

PROPOSED RELOCATED STREET LIGHT: 6m SCHREDER YOA LIGHTS

GRANITE BOULDERS & TREE TRUNKS: ALL GRANITE EXTRACTED DURING WORKS TO BE RETAINED FOR PLAY. ALL TREE TRUNKS OF A SUITABLE DIAMETER TO BE RETAINED FOR PLAY

BASKETBALL: 15X11m 3v3 BASKETBALL COURT.

PROPOSED CONTOURS/SPOT LEVELS: 0.5m INTERVALS (CONTOURS)

## LEGEND & SCHEDULE OF MATERIALS:

- 1. ACCESSIBLE RAMP WITH HANDRAIL 2. STEPS WITH HANDRAIL.
- 3. SEATING: RESTING AND SEATING AREA
- 4. VIEWING AREA
- 5. LANDING AREA 6. RESIN BOUND TIGER MULCH
- 7. BICYCLE STANDS:8. PATHS: MORE ACCESSIBLE PATHS

CALLISTHENIC WORKOUT AREA:
9. CALLISTHENIC WORK OUT AREA SUITABLE FOR COMPETITION STANDARD.

NATURAL PLAY AREA: 10. CHILDREN'S CHALLENGE COURSE

## BASKETBALL: 11. 11x15m 3v3 BASKETBALL COURT

WETLAND: 12. BIO-RETENTION WETLAND AREA

| sion: | Scale:     | Date:    | Drawn: | Checked: |
|-------|------------|----------|--------|----------|
|       | 1/200 @ A1 | Jan 2023 | PC     | ROD      |