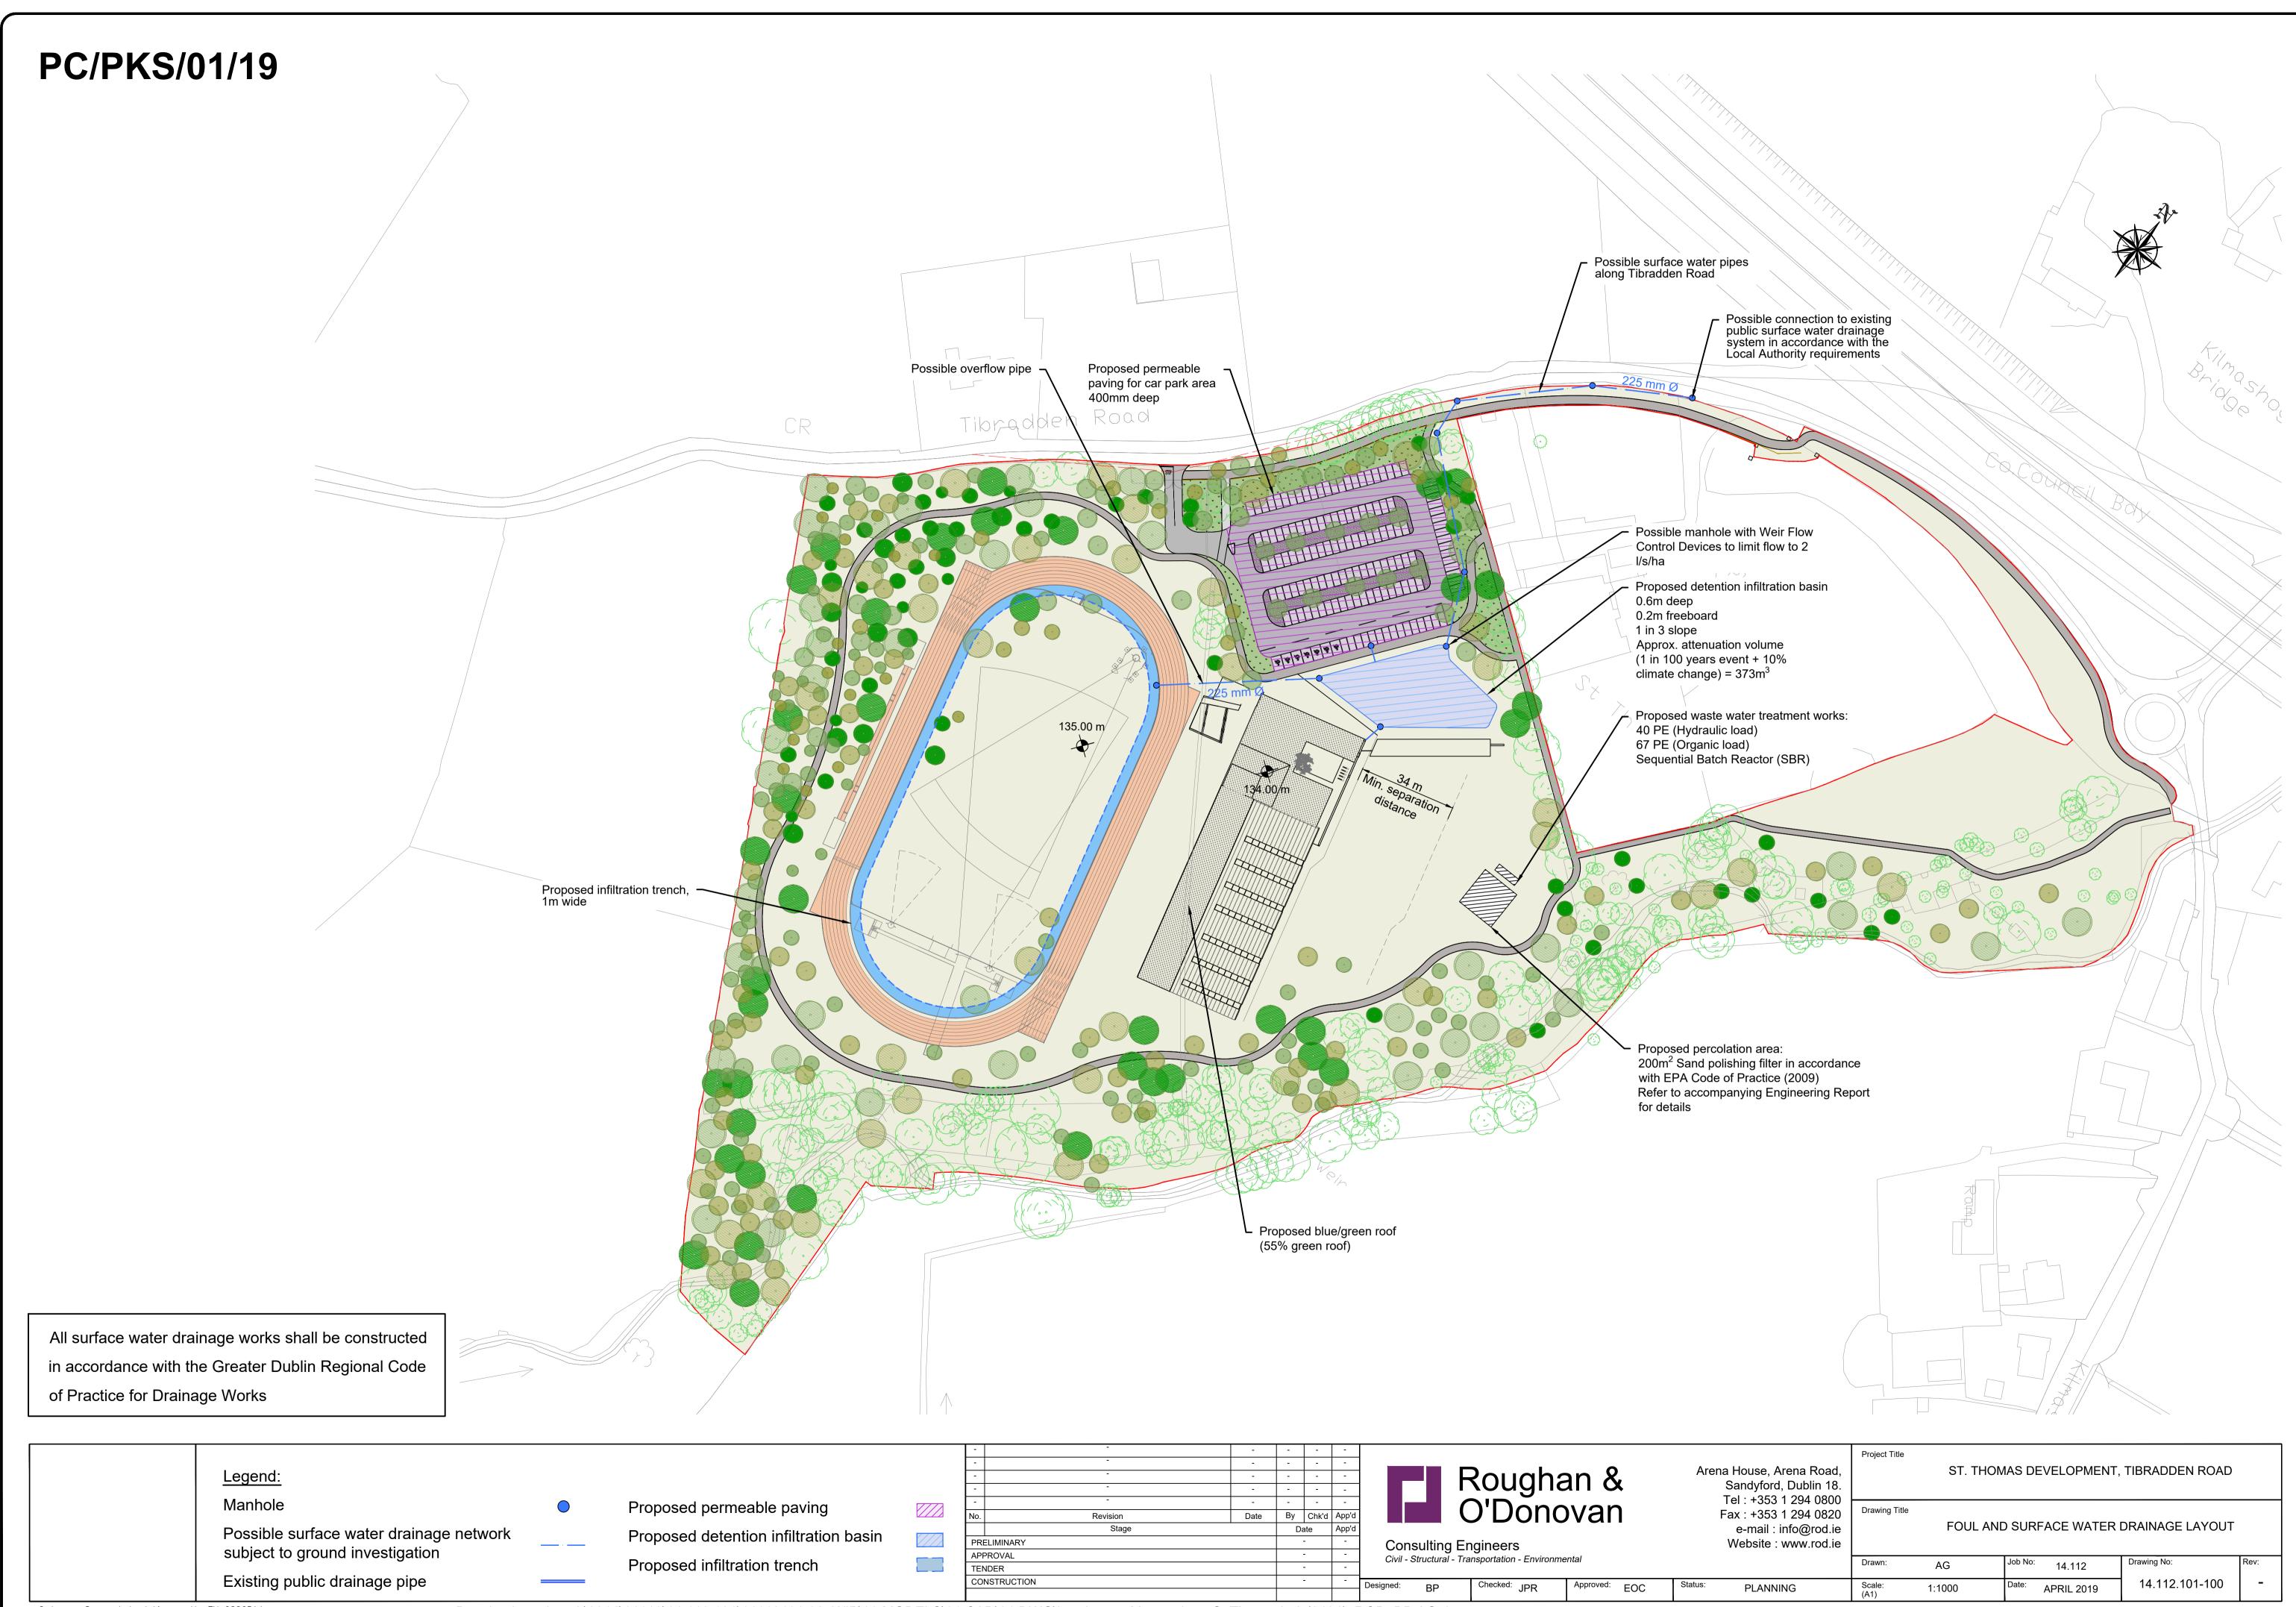

|  |                                                                                              | ling public drainage pipe           |                                                            |  |
|--|----------------------------------------------------------------------------------------------|-------------------------------------|------------------------------------------------------------|--|
|  | Ordnance Survey Ireland Licence No EN 00065<br>Ordnance Survey Ireland/Government of Ireland | <sup>14</sup> Apr 12, 2019 - 1:46pm | Drawing Location: J:\2014\14112\14.112.101\14112101-02_WIP |  |

P\08 MODELS\01 CAD\01 DWG\Landscape Masterplan - St.Thomas's 2 (2434)\_ROD\_BP AG.dwg

| se, Arena Road,<br>yford, Dublin 18.<br>·353 1 294 0800                       | Project Title<br>ST. THOMAS DEVELOPMENT, TIBRADDEN ROAD |        |                  |                |      |  |
|-------------------------------------------------------------------------------|---------------------------------------------------------|--------|------------------|----------------|------|--|
| -353 1 294 0800<br>-353 1 294 0820<br>aail : info@rod.ie<br>site : www.rod.ie | Drawing Title<br>FOUL AND SURFACE WATER DRAINAGE LAYOUT |        |                  |                |      |  |
|                                                                               | Drawn:                                                  | AG     | Job No: 14.112   | Drawing No:    | Rev: |  |
| ANNING                                                                        | Scale:<br>(A1)                                          | 1:1000 | Date: APRIL 2019 | 14.112.101-100 | -    |  |
| DO NOT SCALE USE FIGURED DIMENSIONS ONLY                                      |                                                         |        |                  |                |      |  |