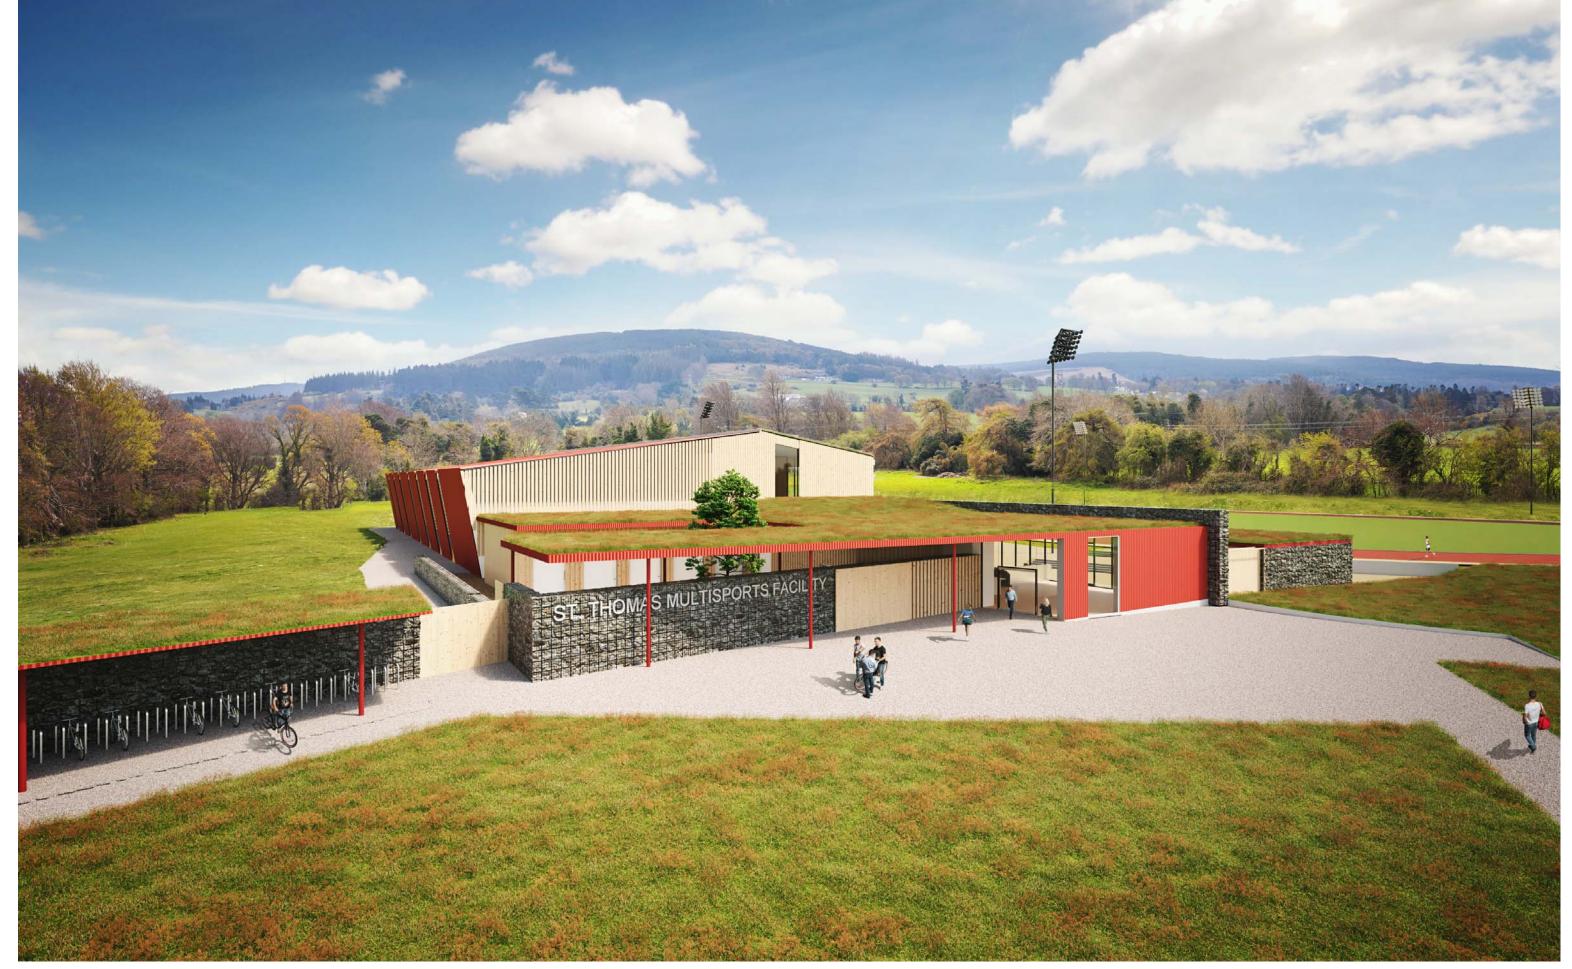

| CLIENT:  | DSDAC                       | DRAWN   |
|----------|-----------------------------|---------|
| PROJECT: | 1909_DSDAC_ATHLETICS CENTRE | CHECKED |
| DRAWING: | Main Entrance Viewpoint     | SHEET   |
|          |                             | SCALE   |
|          |                             |         |