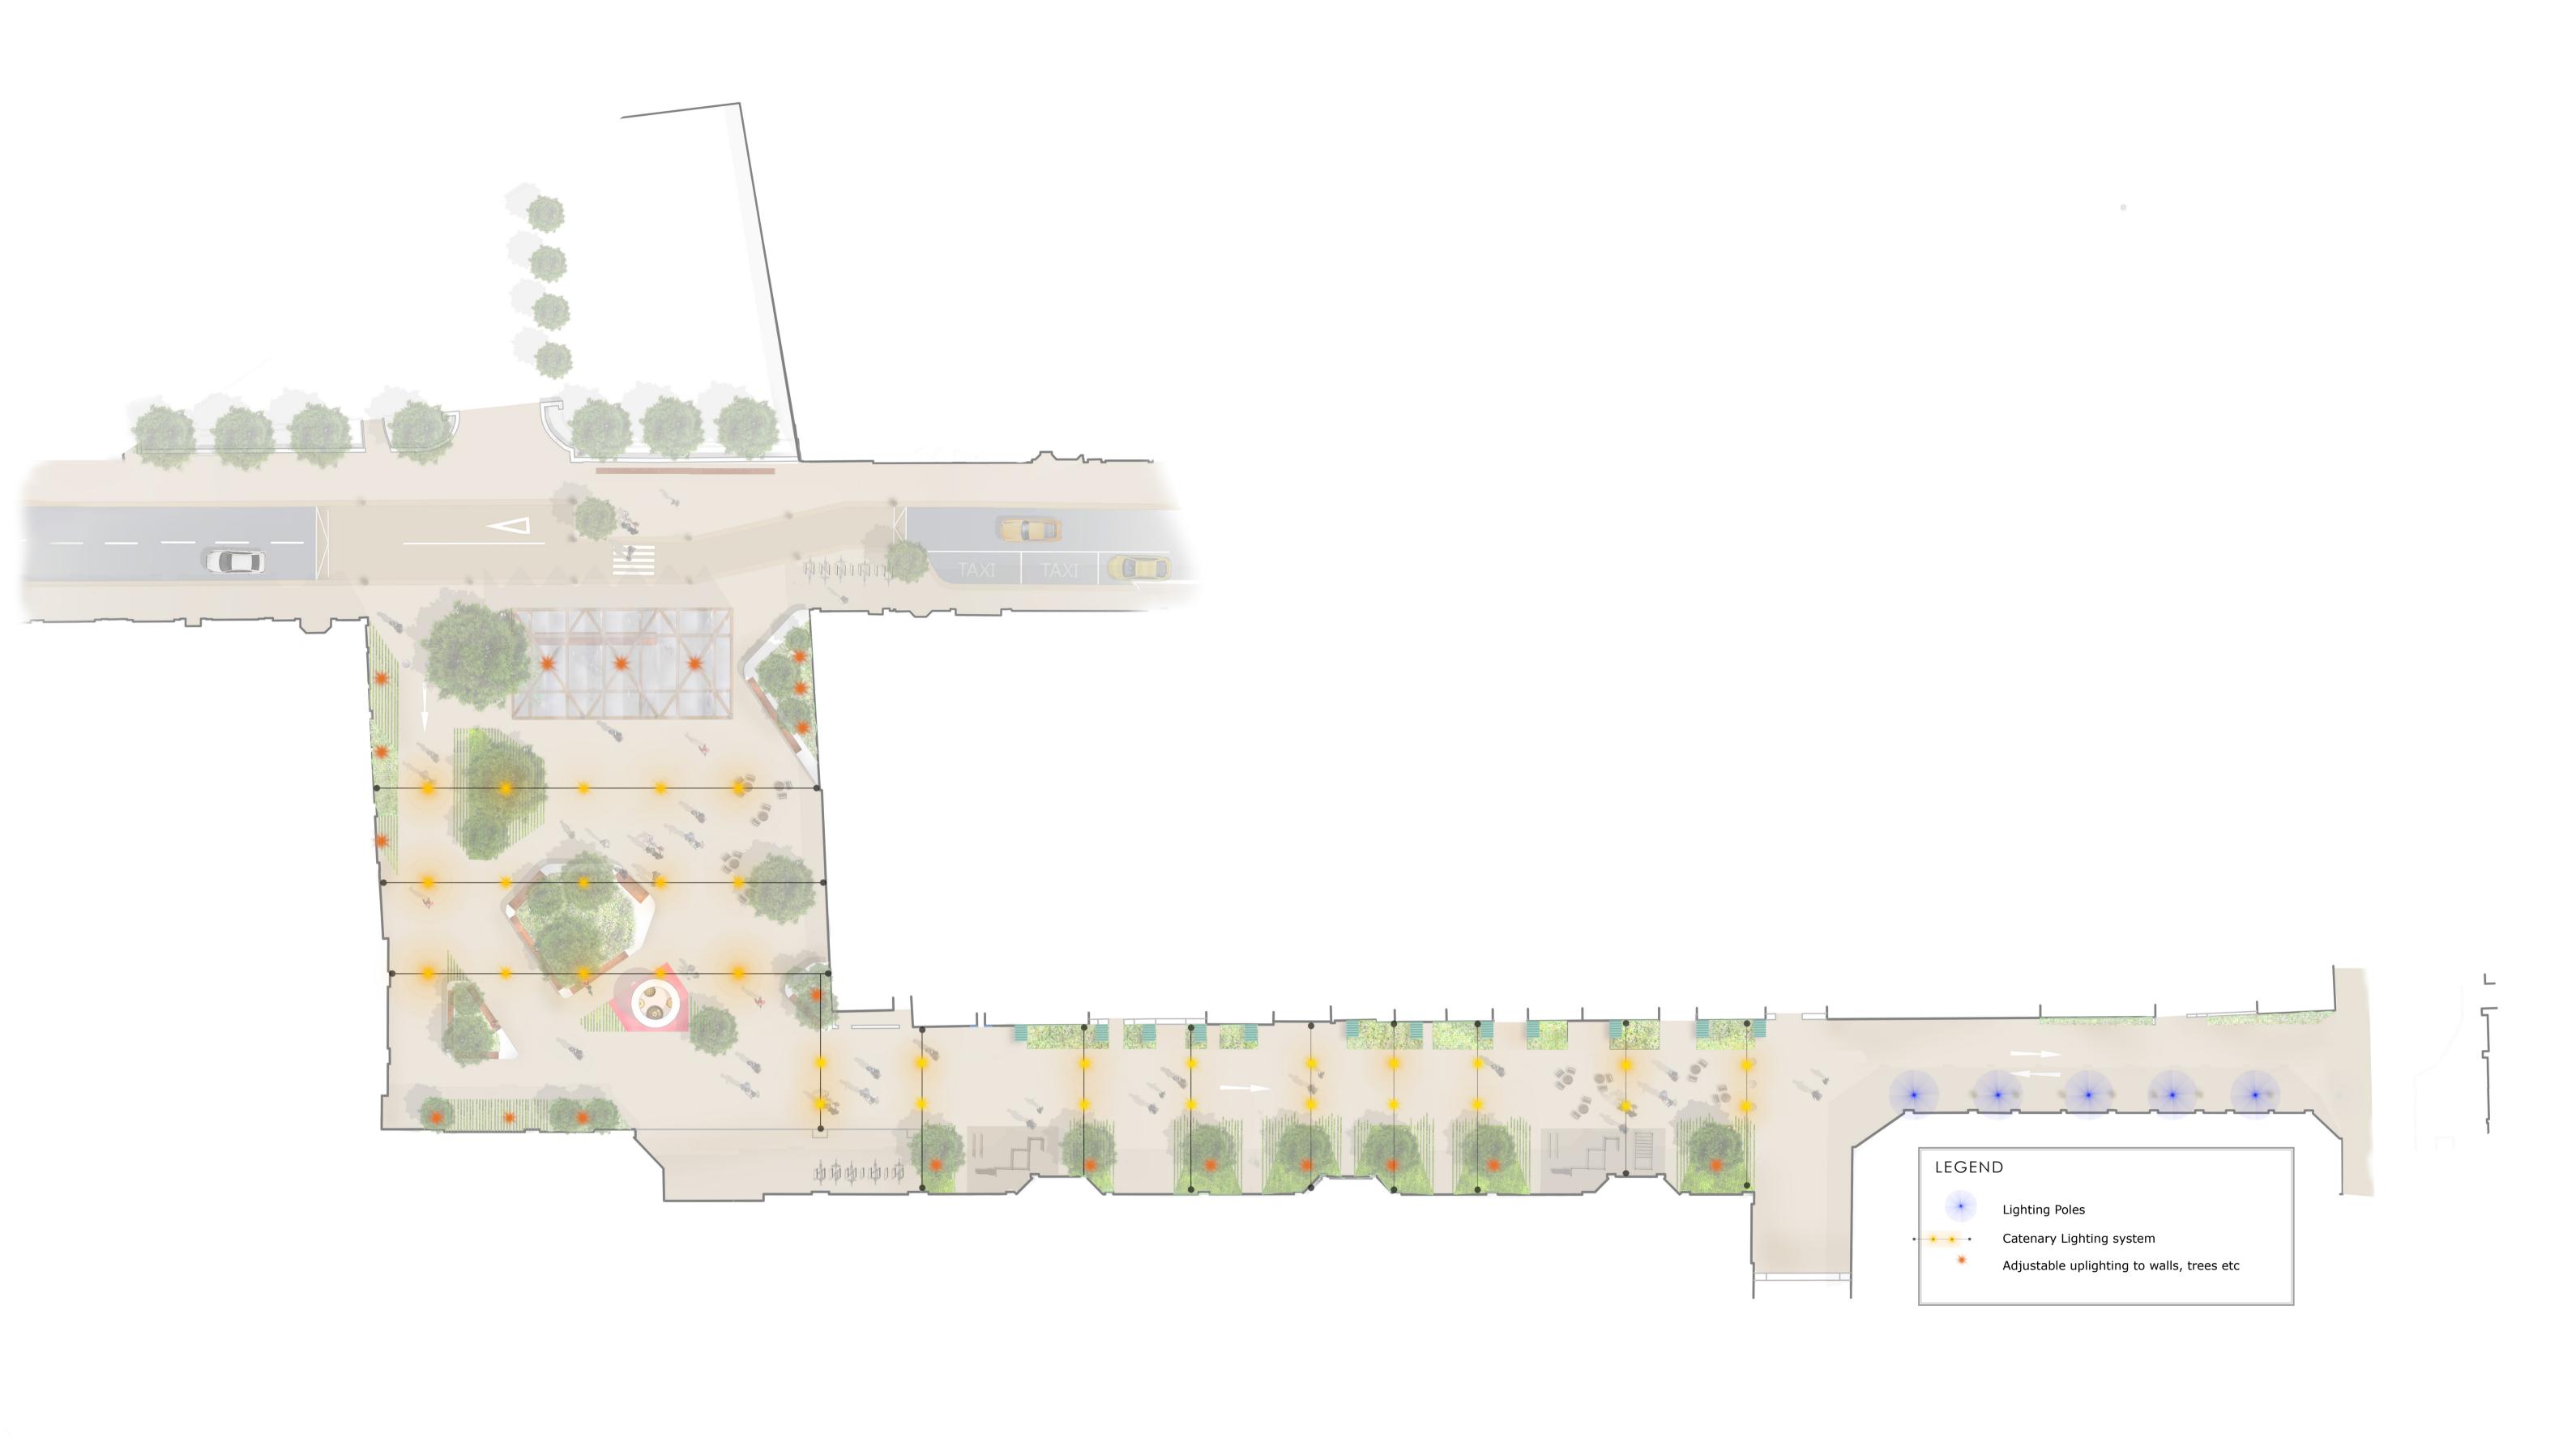

| Drawing Title: Myrtle Square and Convent Lane- Lighting Plan                              | Drawing Number: | Revision: | Scale:    | Date:       |
|-------------------------------------------------------------------------------------------|-----------------|-----------|-----------|-------------|
| Senior Parks Superintendent : Ruairí O'Dulaing<br>County Hall, Dun Laoghaire, Co. Dublin. | DRP 2471- 05    | Α         | 1:250 @A1 | August 2020 |