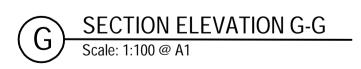

| Drawing Title: SHANGANAGH PARK MASTERPLAN - PHASE 1 Section Elevation G-G | Drawing Number: | Revision: | Scale:     | Date:    | Drawn: | Checked: |
|---------------------------------------------------------------------------|-----------------|-----------|------------|----------|--------|----------|
| Senior Parks Superintendent : Ruairí O'Dulaing                            |                 |           |            |          |        |          |
| County Hall, Dun Laoghaire, Co. Dublin.                                   | DRP 2422-11     | Rev 0     | 1:100 @ A1 | Nov 2021 | EOB/PC | ROD      |