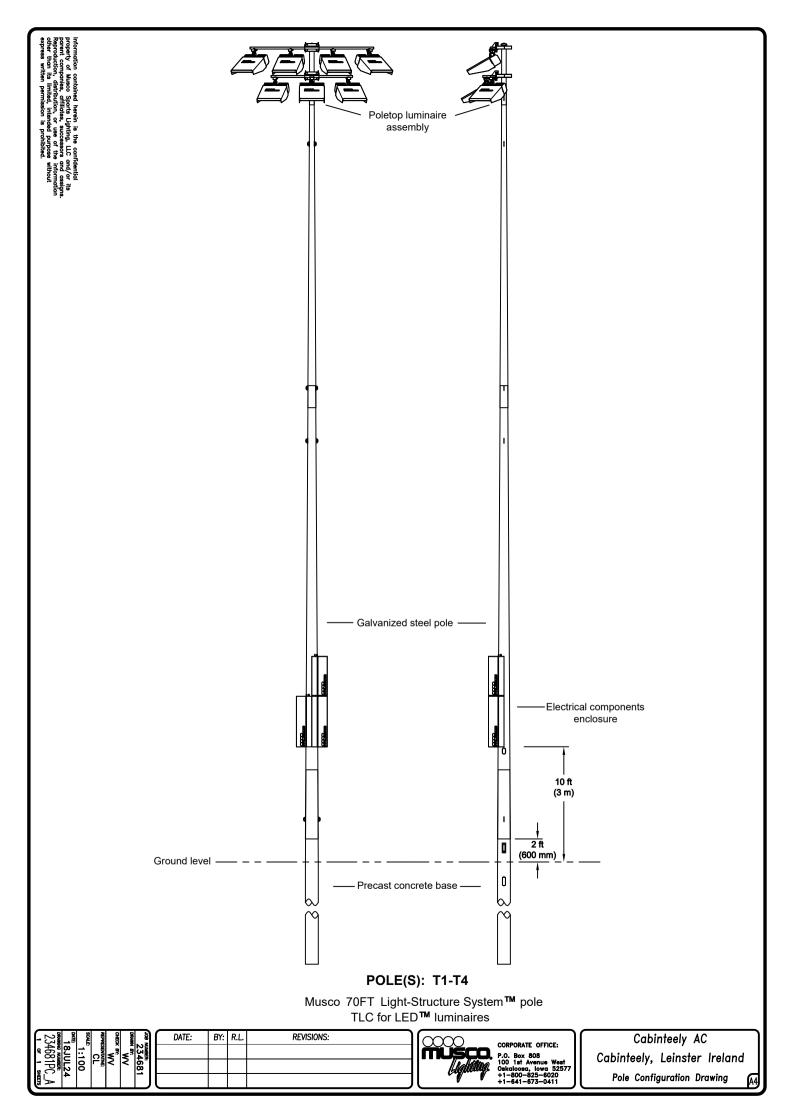

POLE(S): P1-P2

Musco 60FT Light-Structure System<sup>™</sup> pole TLC for LED<sup>™</sup> luminaires

| _      |          | -               | 0      | (A    | -         | -          |   |
|--------|----------|-----------------|--------|-------|-----------|------------|---|
| _      | 2        | RAWII           | 9<br>9 | SCALE | DRAWN BY: | PROJEC     |   |
| 유      | 42       | ด์<br>Z         | ]      |       | SQI       | ମ ଧୁ<br>23 |   |
| _      | 4681     | DRAWING NUMBER: | 7/:    | :12   | sanders   | UMBER: 468 |   |
| 욽      | 7        | 70              | 2024   |       | S         | 20.77      |   |
| SHEETS | <u>~</u> |                 | 4      |       |           |            | Ц |

| PROJEC  | DATE: | BY: | R.L. | REVISIONS: |
|---------|-------|-----|------|------------|
| -1 I    |       |     |      |            |
| NUMBER: |       |     |      |            |
| J       |       |     |      |            |

CORPORATE OFFICE:

P.O. Box 808
100 1st Avenue West
Oskaloosa, lowa 52577
+1-800-825-6020
+1-641-673-0411

Cabinteely AC Leinster, Ireland Pole Configuration Drawing