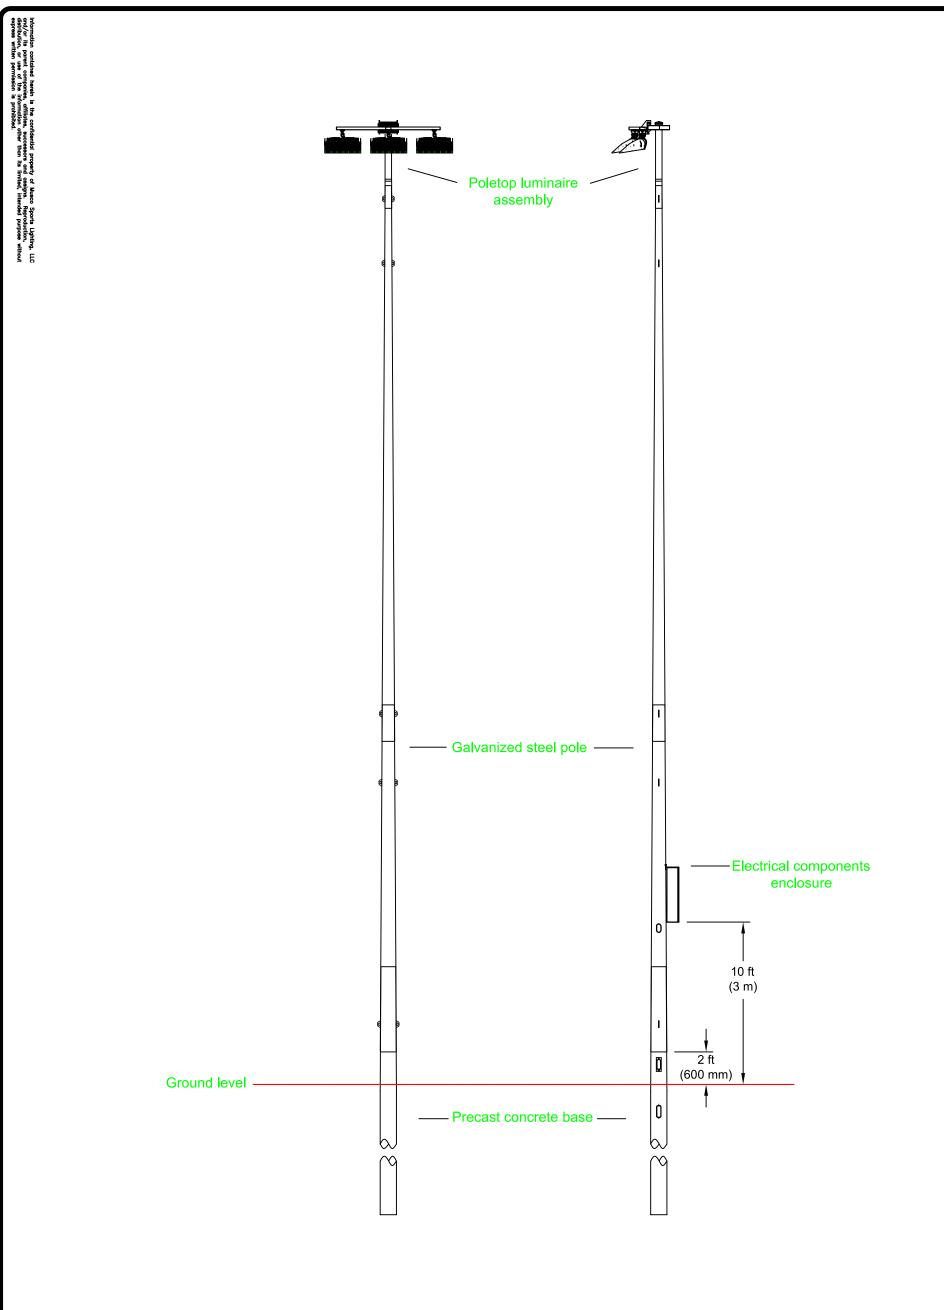

POLE(S): P1-P2

Musco 60FT Light-Structure System<sup>™</sup> pole TLC for LED<sup>™</sup> luminaires

| _      |          | -               | 0      | (A    | -         | -          |   |
|--------|----------|-----------------|--------|-------|-----------|------------|---|
| _      | 2        | RAWII           | 9<br>9 | SCALE | DRAWN BY: | PROJEC     |   |
| 유      | 42       | ด์<br>Z         | ]      |       | SQI       | ମ ଧୁ<br>23 |   |
| _      | 4681     | DRAWING NUMBER: | 7/:    | :12   | sanders   | UMBER: 468 |   |
| 욽      | 7        | 70              | 2024   |       | S         | 20.77      |   |
| SHEETS | <u>~</u> |                 | 4      |       |           |            | Ц |

| PROJEC  | DATE: | BY: | R.L. | REVISIONS: |
|---------|-------|-----|------|------------|
| -1 I    |       |     |      |            |
| NUMBER: |       |     |      |            |
| J       |       |     |      |            |

CORPORATE OFFICE:

P.O. Box 808
100 1st Avenue West
Oskaloosa, lowa 52577
+1-800-825-6020
+1-641-673-0411

Cabinteely AC Leinster, Ireland Pole Configuration Drawing