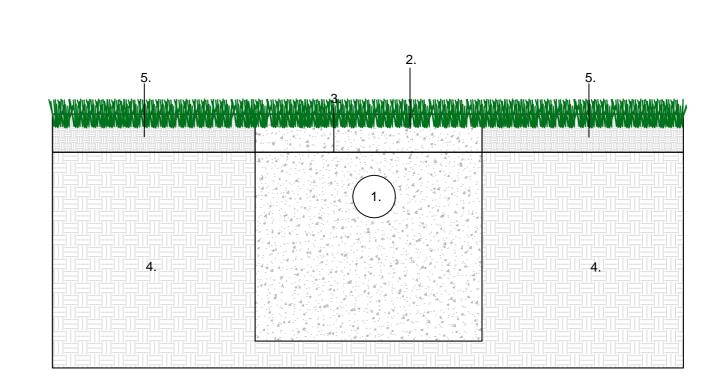

Drawing no. DRP 2315-26 Scale: As Shown @ A1 Date: June 2017 Revision: 0

Drawn By: EOB

Checked By: ROD

Drainage Scale: 1/20

**Indicative Detail 009: Swale** 

**Indicative Detail 010: Filter Drain** 

- Perforated pipe.
- Clean durable granular fill to comply with IS EN
  - 12620:2002.
- Geotextile membrane
- Subsoil material
- Topsoil & grass/naturalised planting
- Sand/Soil Mix & Grass