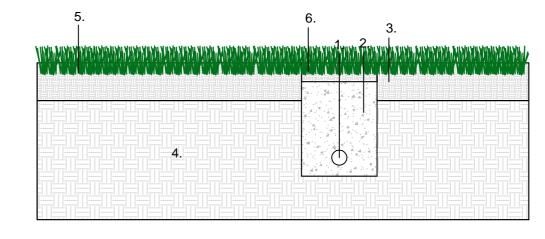

**Indicative Detail 011: Perimeter Land Drain** 

**Indicative Detail 012: Lateral Land Drain** 