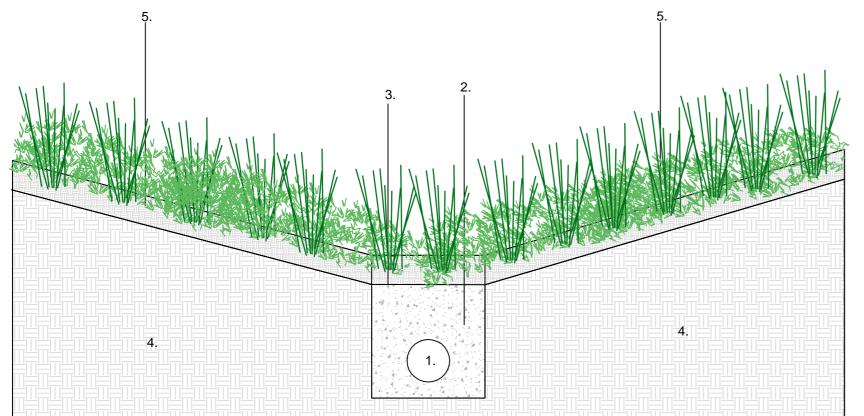

Drawing no. DRP 2315-26 Scale: As Shown @ A1 Date: June 2017 Revision: 0

Drawn By: EOB

Checked By: ROD

Drainage Scale: 1/20

**Indicative Detail 009: Swale** 

**Indicative Detail 010: Filter Drain** 

- Perforated pipe.
- Clean durable granular fill to comply with IS EN
  - 12620:2002.
- Geotextile membrane
- Subsoil material
- Topsoil & grass/naturalised planting
- Sand/Soil Mix & Grass