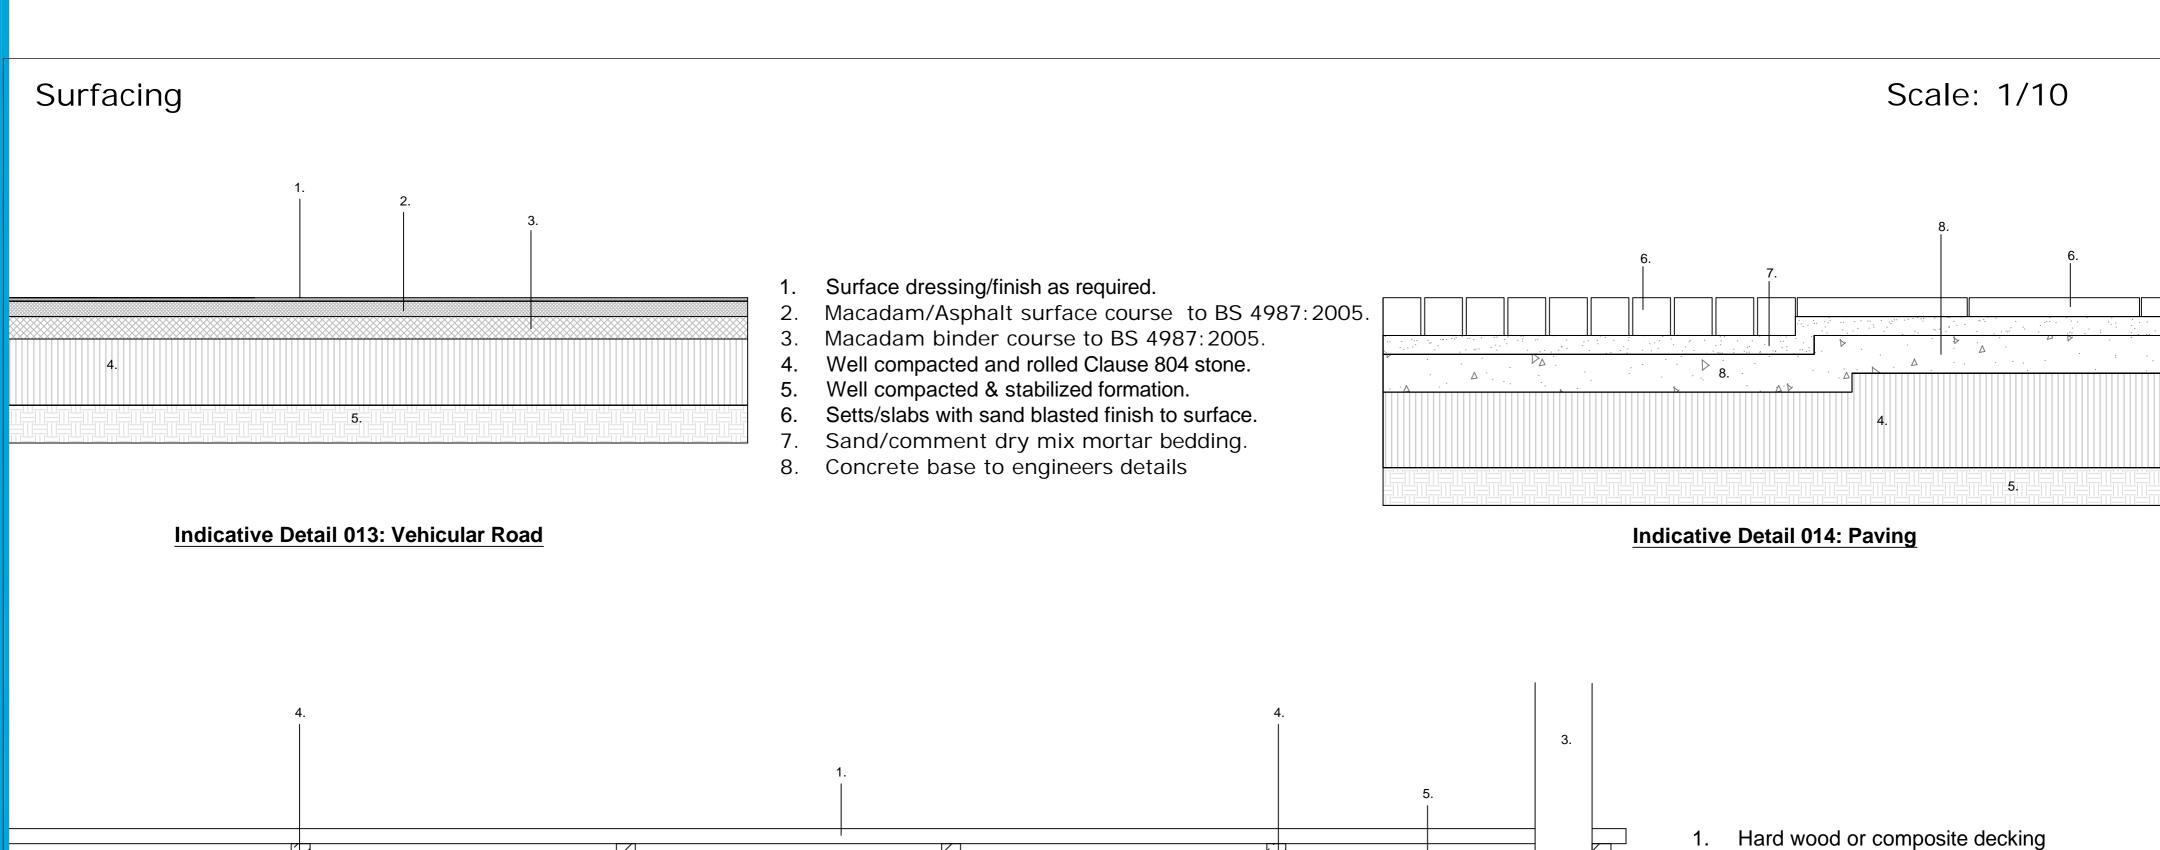

## PC/PKS/01/17 **FERNHILL PARK & GARDENS Indicative Details - Drainage & Surfaces**

Comhairle Contae County Council

dimensions only. Check all dimensions on site before commencing works. Report any discrepancies to the ER before proceeding. All levels to be clarified on site by the ER. These drawings and designs theron are copyright of Dun Laoghaire Rathdown County Council.

## **Indicative Detail 015: Board Walk**

- Sand capping to pitch for intensive use.
- Slit drainage at 1.5m intervals.
- Perforated pipe lateral land drain.
- Clean durable granular fill to comply with IS EN 12620:2002.
- Geotextile membrane
- Subsoil material

with anti-slip.

Supporting strut. Handrail support. Supporting joists Naturalised ground

**Indicative Detail 016: Sand Capped Pitch**