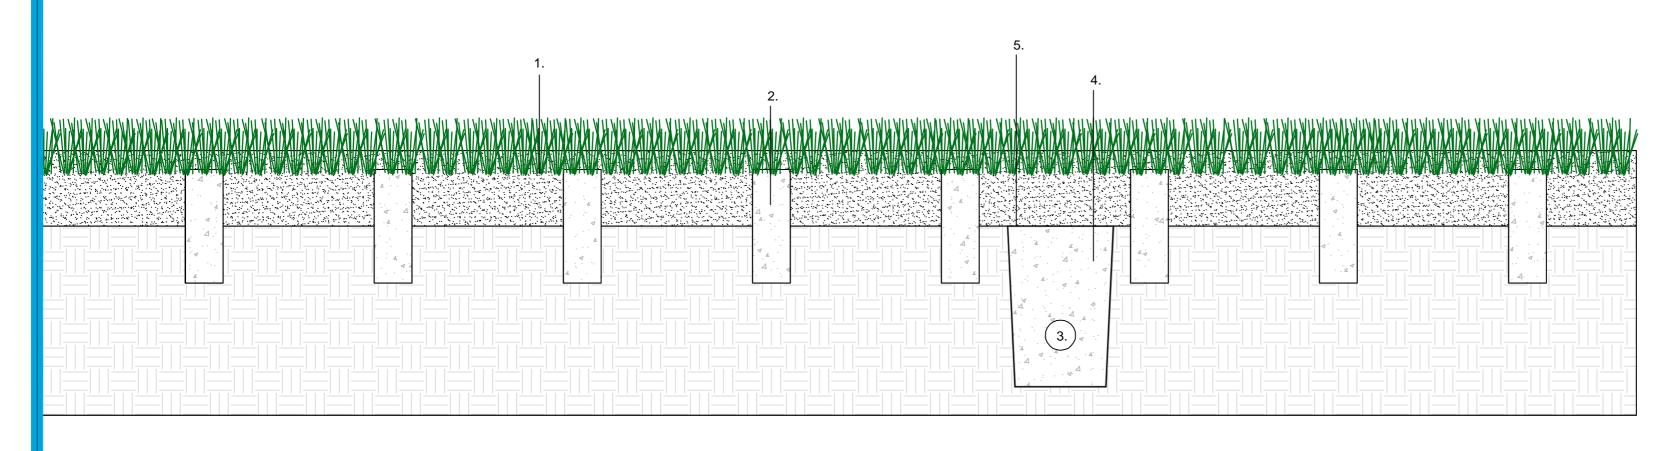

Drawing no. DRP 2315-26 Scale: As Shown @ A1 Date: June 2017 Revision: 0

Drawn By: EOB

Checked By: ROD

Drainage Scale: 1/20

**Indicative Detail 009: Swale** 

**Indicative Detail 010: Filter Drain** 

- Perforated pipe.
- Clean durable granular fill to comply with IS EN
  - 12620:2002.
- Geotextile membrane
- Subsoil material
- Topsoil & grass/naturalised planting
- Sand/Soil Mix & Grass

**Indicative Detail 011: Perimeter Land Drain** 

**Indicative Detail 012: Lateral Land Drain** 