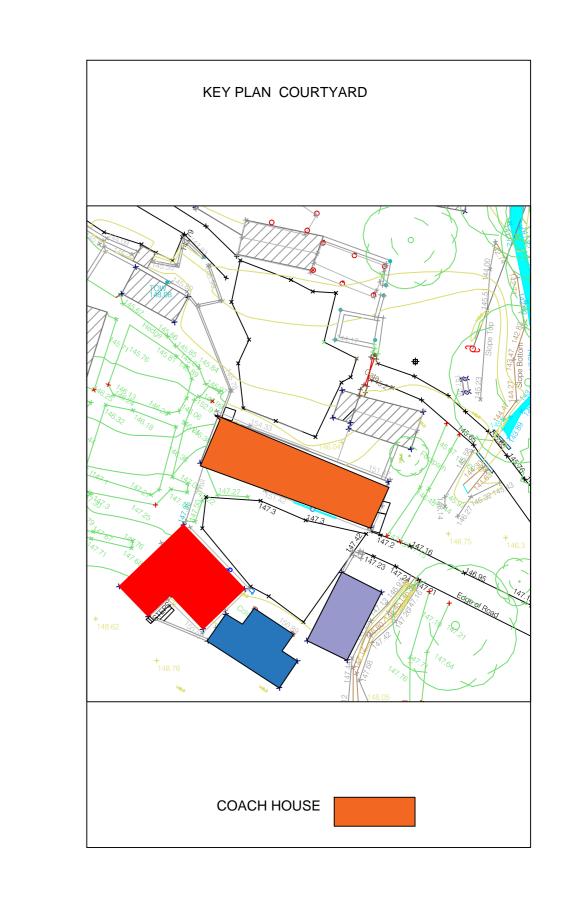

re commencing works. Report any discrepancies to the ER before proceeding. All levels to be clarified on site by the ER. These drawings and designs theron are copyright of Dun Laoghaire Rathdown County Council. FERNHILL PARK & GARDENS Date: June 2017 Revision: 0 Coach House - Existing Comhairle Contae County Council Drawn By: POC Checked By: ROD PC/PKS/01/17 Elevation 2 Elevation 1 <u>154.40m</u> 154.33m <u>151.42m</u> <u>151.42m</u> Footprint provided by another survey company Footprint provided by another survey company 147.18m <u>147.18m</u> \_\_\_\_\_\_147.18m <u>147.18m</u> 145m DATUM LINE 145m DATUM LINE Elevation 3 Elevation 4 <u>154.40m</u> <u>154.33m</u> <u>154,31m</u> <u>154.24m</u> <u>154.33m</u> <u>151.43m</u> <u>151.43m</u>





EXISTING COACH HOUSE FIRST FLOOR SCALE 1:100





EXISTING COACH HOUSE GROUND FLOOR SCALE 1:100

## EXISTING COACH HOUSE PHOTOGRAPHS

- 1. EXISTING DETAIL DOOR
- 2 .EXISTING DETAIL WINDOW
- 3. EXISTING DETAIL WINDOW
- 4 .EXISTING DETAIL GRANITE AND BRICK
- 5. INTERIOR STABLES SECTION MATERIALS
- 6. ENTRANCE DOOR
- 7. VIEW TO BACK EAST ELEVATION