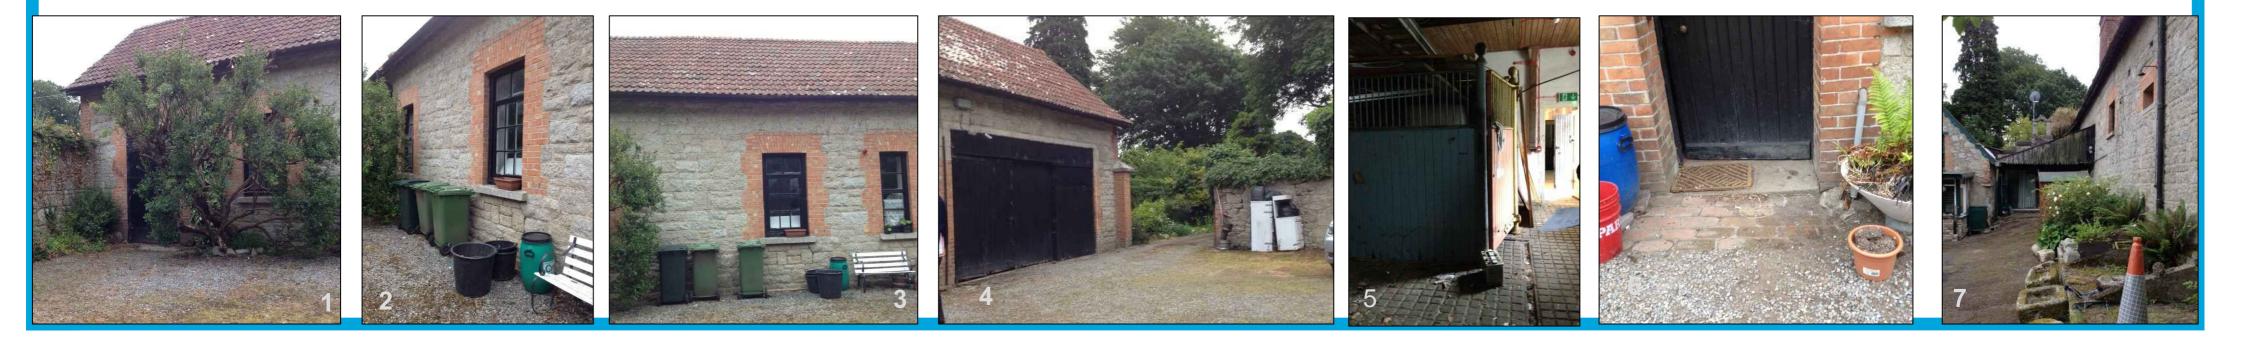

## EXISTING COACH HOUSE PHOTOGRAPHS

- 1. EXISTING DETAIL DOOR
- 2 .EXISTING DETAIL WINDOW
- 3. EXISTING DETAIL WINDOW
- 4 .EXISTING DETAIL GRANITE AND BRICK
- 5. INTERIOR STABLES SECTION MATERIALS
- 6. ENTRANCE DOOR
- 7. VIEW TO BACK EAST ELEVATION