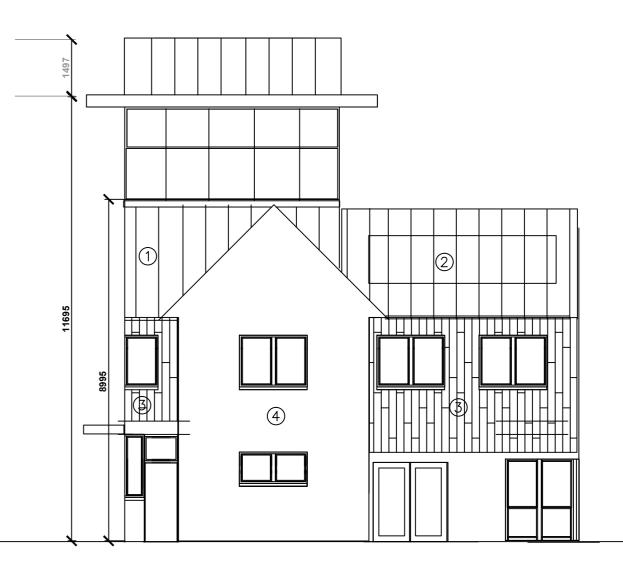

EXTERNAL FINISHES

1 METAL ROOF

2 PV PANELS

3 CEDAR CLADDING

4 RENDERED FINISH

PROPOSED TOWER BUILDING - SCHEDULE

GROUND FLOOR
PUBLIC TOILETS
GARDEN TOILETS
CHANGING ROOM BABY CHANGE
STAFF CHANGE
MEETING LECTURE ROOM

FIRST FLOOR
OUT DOOR SEATING
OFFICES
STAFF MEETING ROOM / CANTEEN

SECOND FLOOR VIEWING GALLERY

ELEVATION TO BACK GARDEN