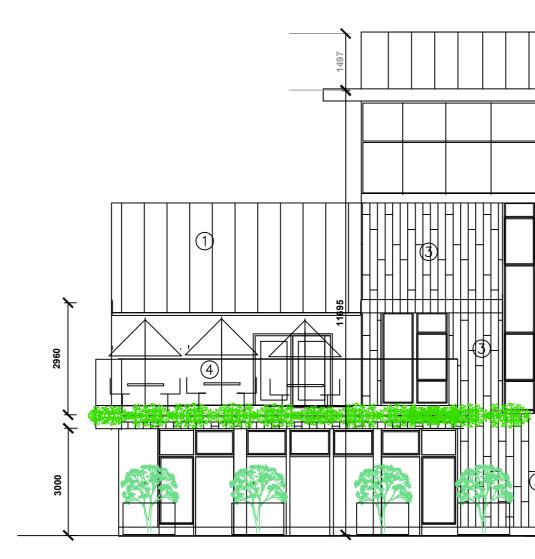

EXTERNAL FINISHES

1 METAL ROOF

2 PV PANELS

3 CEDAR CLADDING

4 RENDERED FINISH

PROPOSED TOWER BUILDING - SCHEDULE

GROUND FLOOR
PUBLIC TOILETS
GARDEN TOILETS
CHANGING ROOM BABY CHANGE
STAFF CHANGE
MEETING LECTURE ROOM

FIRST FLOOR
OUT DOOR SEATING
OFFICES
STAFF MEETING ROOM / CANTEEN

SECOND FLOOR VIEWING GALLERY

ELEVATION TO BACK GARDEN