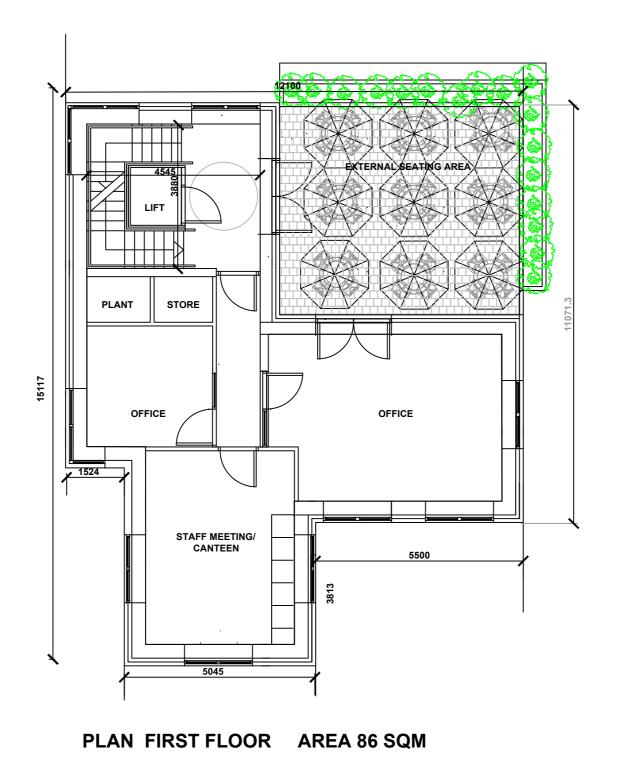

FIRST FLOOR
OUT DOOR SEATING
OFFICES
STAFF MEETING ROOM / CANTEEN

SECOND FLOOR VIEWING GALLERY

ELEVATION TO BACK GARDEN