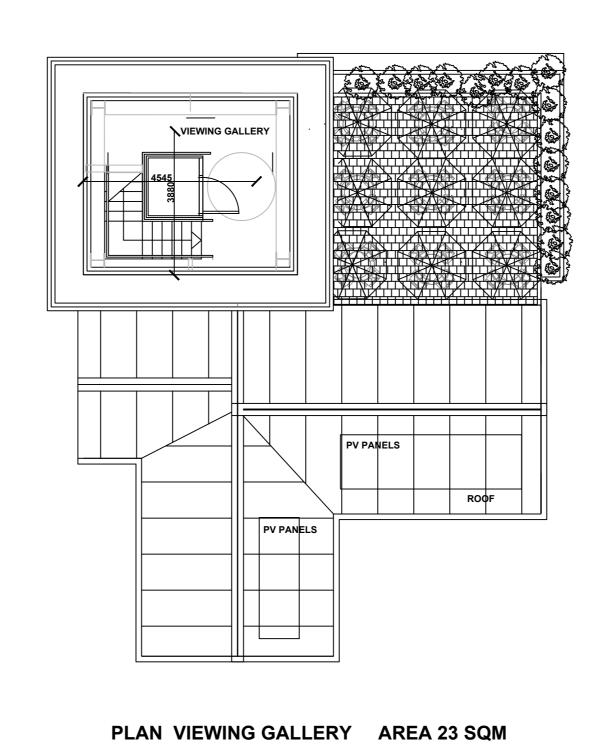

FIRST FLOOR
OUT DOOR SEATING
OFFICES
STAFF MEETING ROOM / CANTEEN

SECOND FLOOR VIEWING GALLERY

ELEVATION TO BACK GARDEN