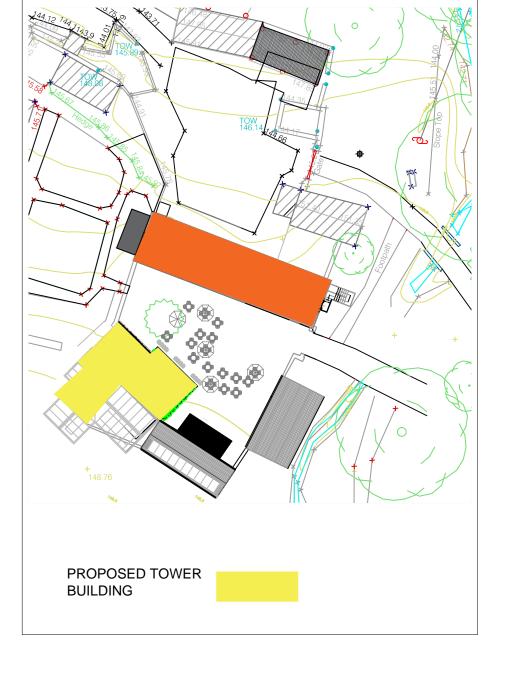

EXTERNAL FINISHES

1 METAL ROOF

2 PV PANELS

3 CEDAR CLADDING

4 RENDERED FINISH

PROPOSED TOWER BUILDING - SCHEDULE

GROUND FLOOR
PUBLIC TOILETS
GARDEN TOILETS
CHANGING ROOM BABY CHANGE
STAFF CHANGE
MEETING LECTURE ROOM