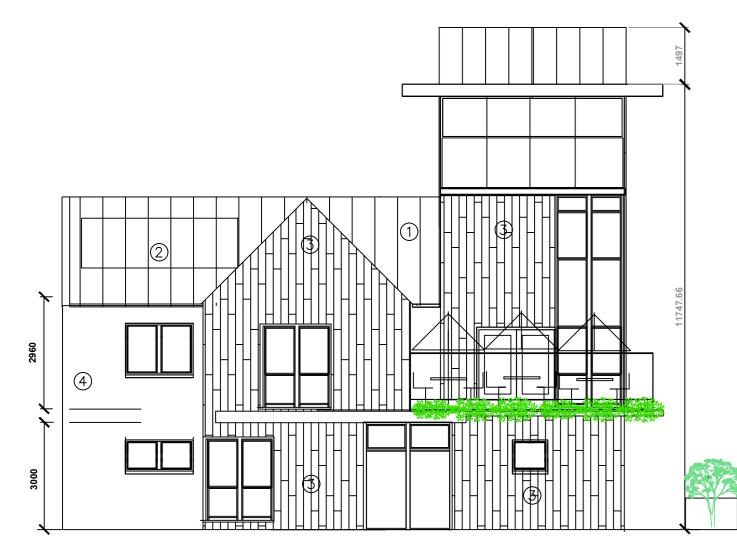

EXTERNAL FINISHES

1 METAL ROOF

2 PV PANELS

3 CEDAR CLADDING

4 RENDERED FINISH

PROPOSED TOWER BUILDING - SCHEDULE

GROUND FLOOR
PUBLIC TOILETS
GARDEN TOILETS
CHANGING ROOM BABY CHANGE
STAFF CHANGE
MEETING LECTURE ROOM

FIRST FLOOR
OUT DOOR SEATING
OFFICES
STAFF MEETING ROOM / CANTEEN

SECOND FLOOR VIEWING GALLERY

ELEVATION TO BACK GARDEN