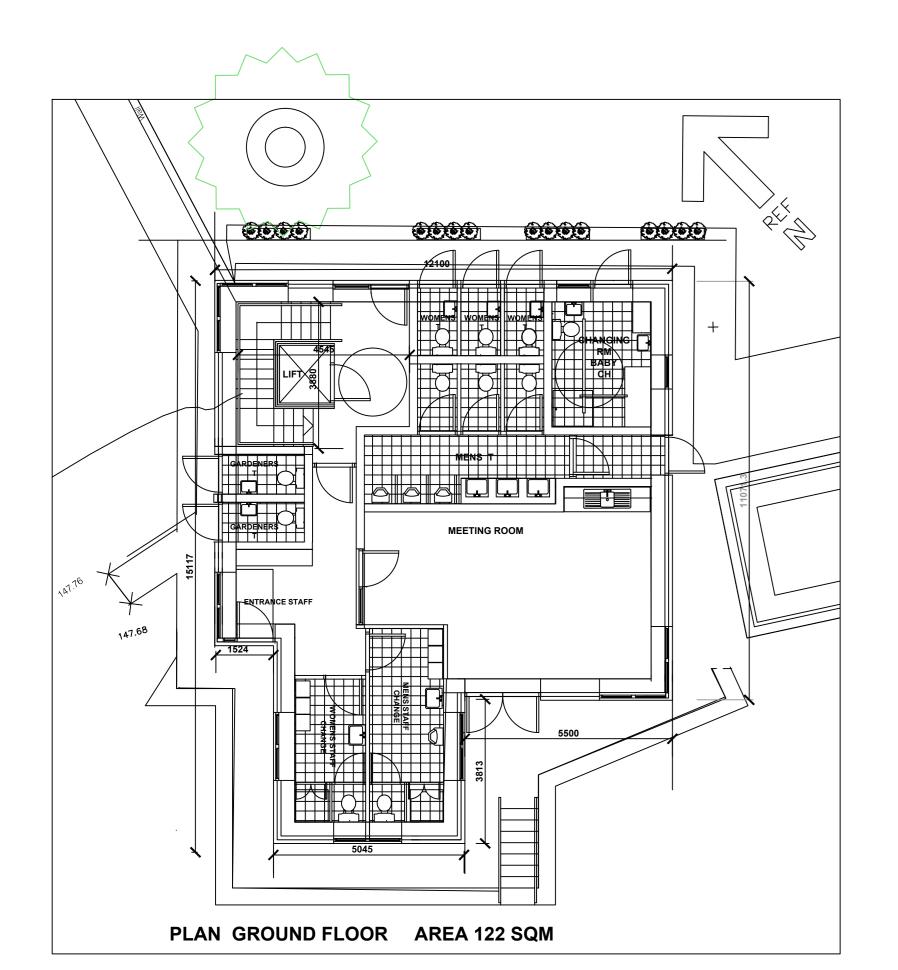

EXTERNAL FINISHES

1 METAL ROOF

2 PV PANELS

3 CEDAR CLADDING

4 RENDERED FINISH

PROPOSED TOWER BUILDING - SCHEDULE

GROUND FLOOR
PUBLIC TOILETS
GARDEN TOILETS
CHANGING ROOM BABY CHANGE
STAFF CHANGE
MEETING LECTURE ROOM