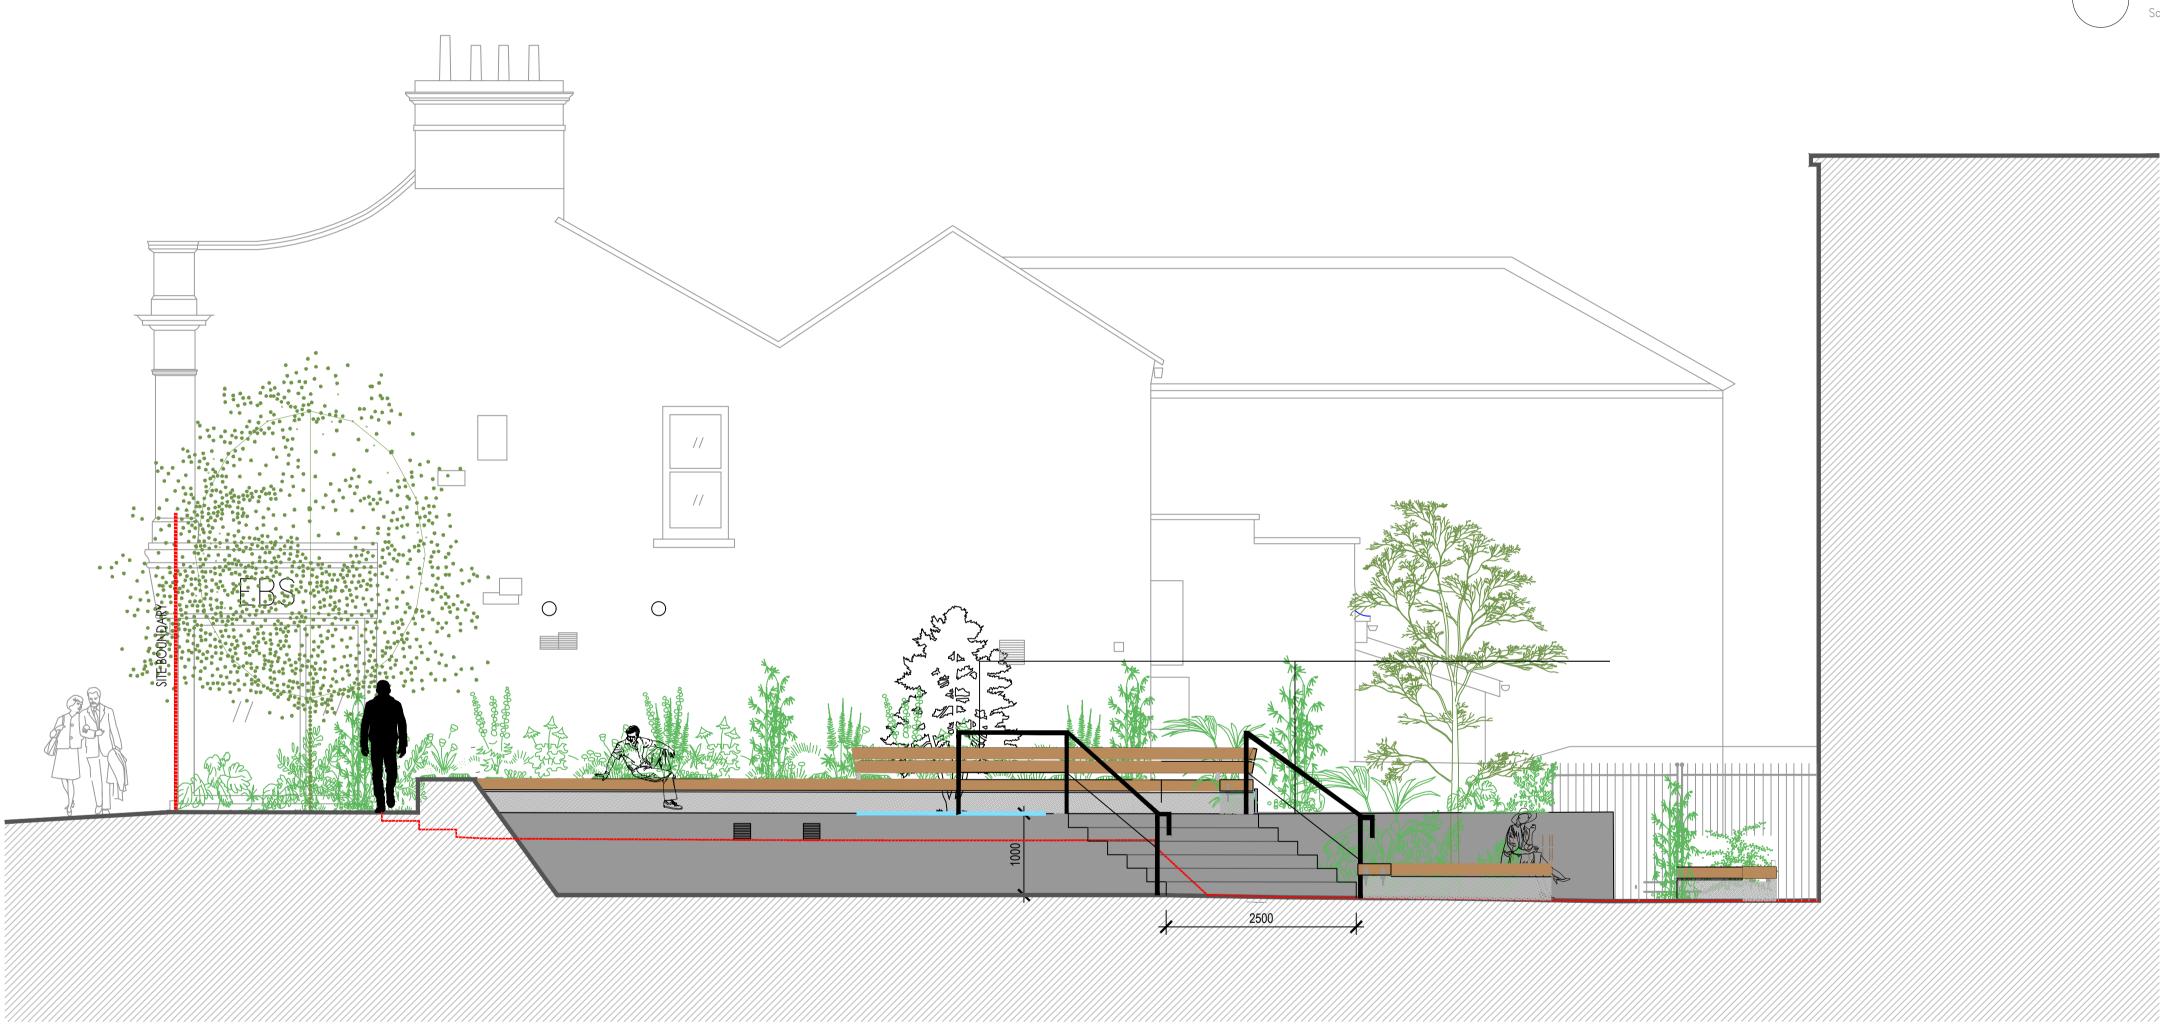

| Drawing Title: ST MICHAEL'S SQUARE & ENVIRONS Section C-C                                 | Drawing Number: | Revision: | Scale:   | Date:    | Drawn: | Checked: |
|-------------------------------------------------------------------------------------------|-----------------|-----------|----------|----------|--------|----------|
| Senior Parks Superintendent : Ruairí O'Dulaing<br>County Hall, Dun Laoghaire, Co. Dublin. | DRP 2478 -06    | REV B     | 1:50 @A1 | Jan 2025 | PC     | DOD      |