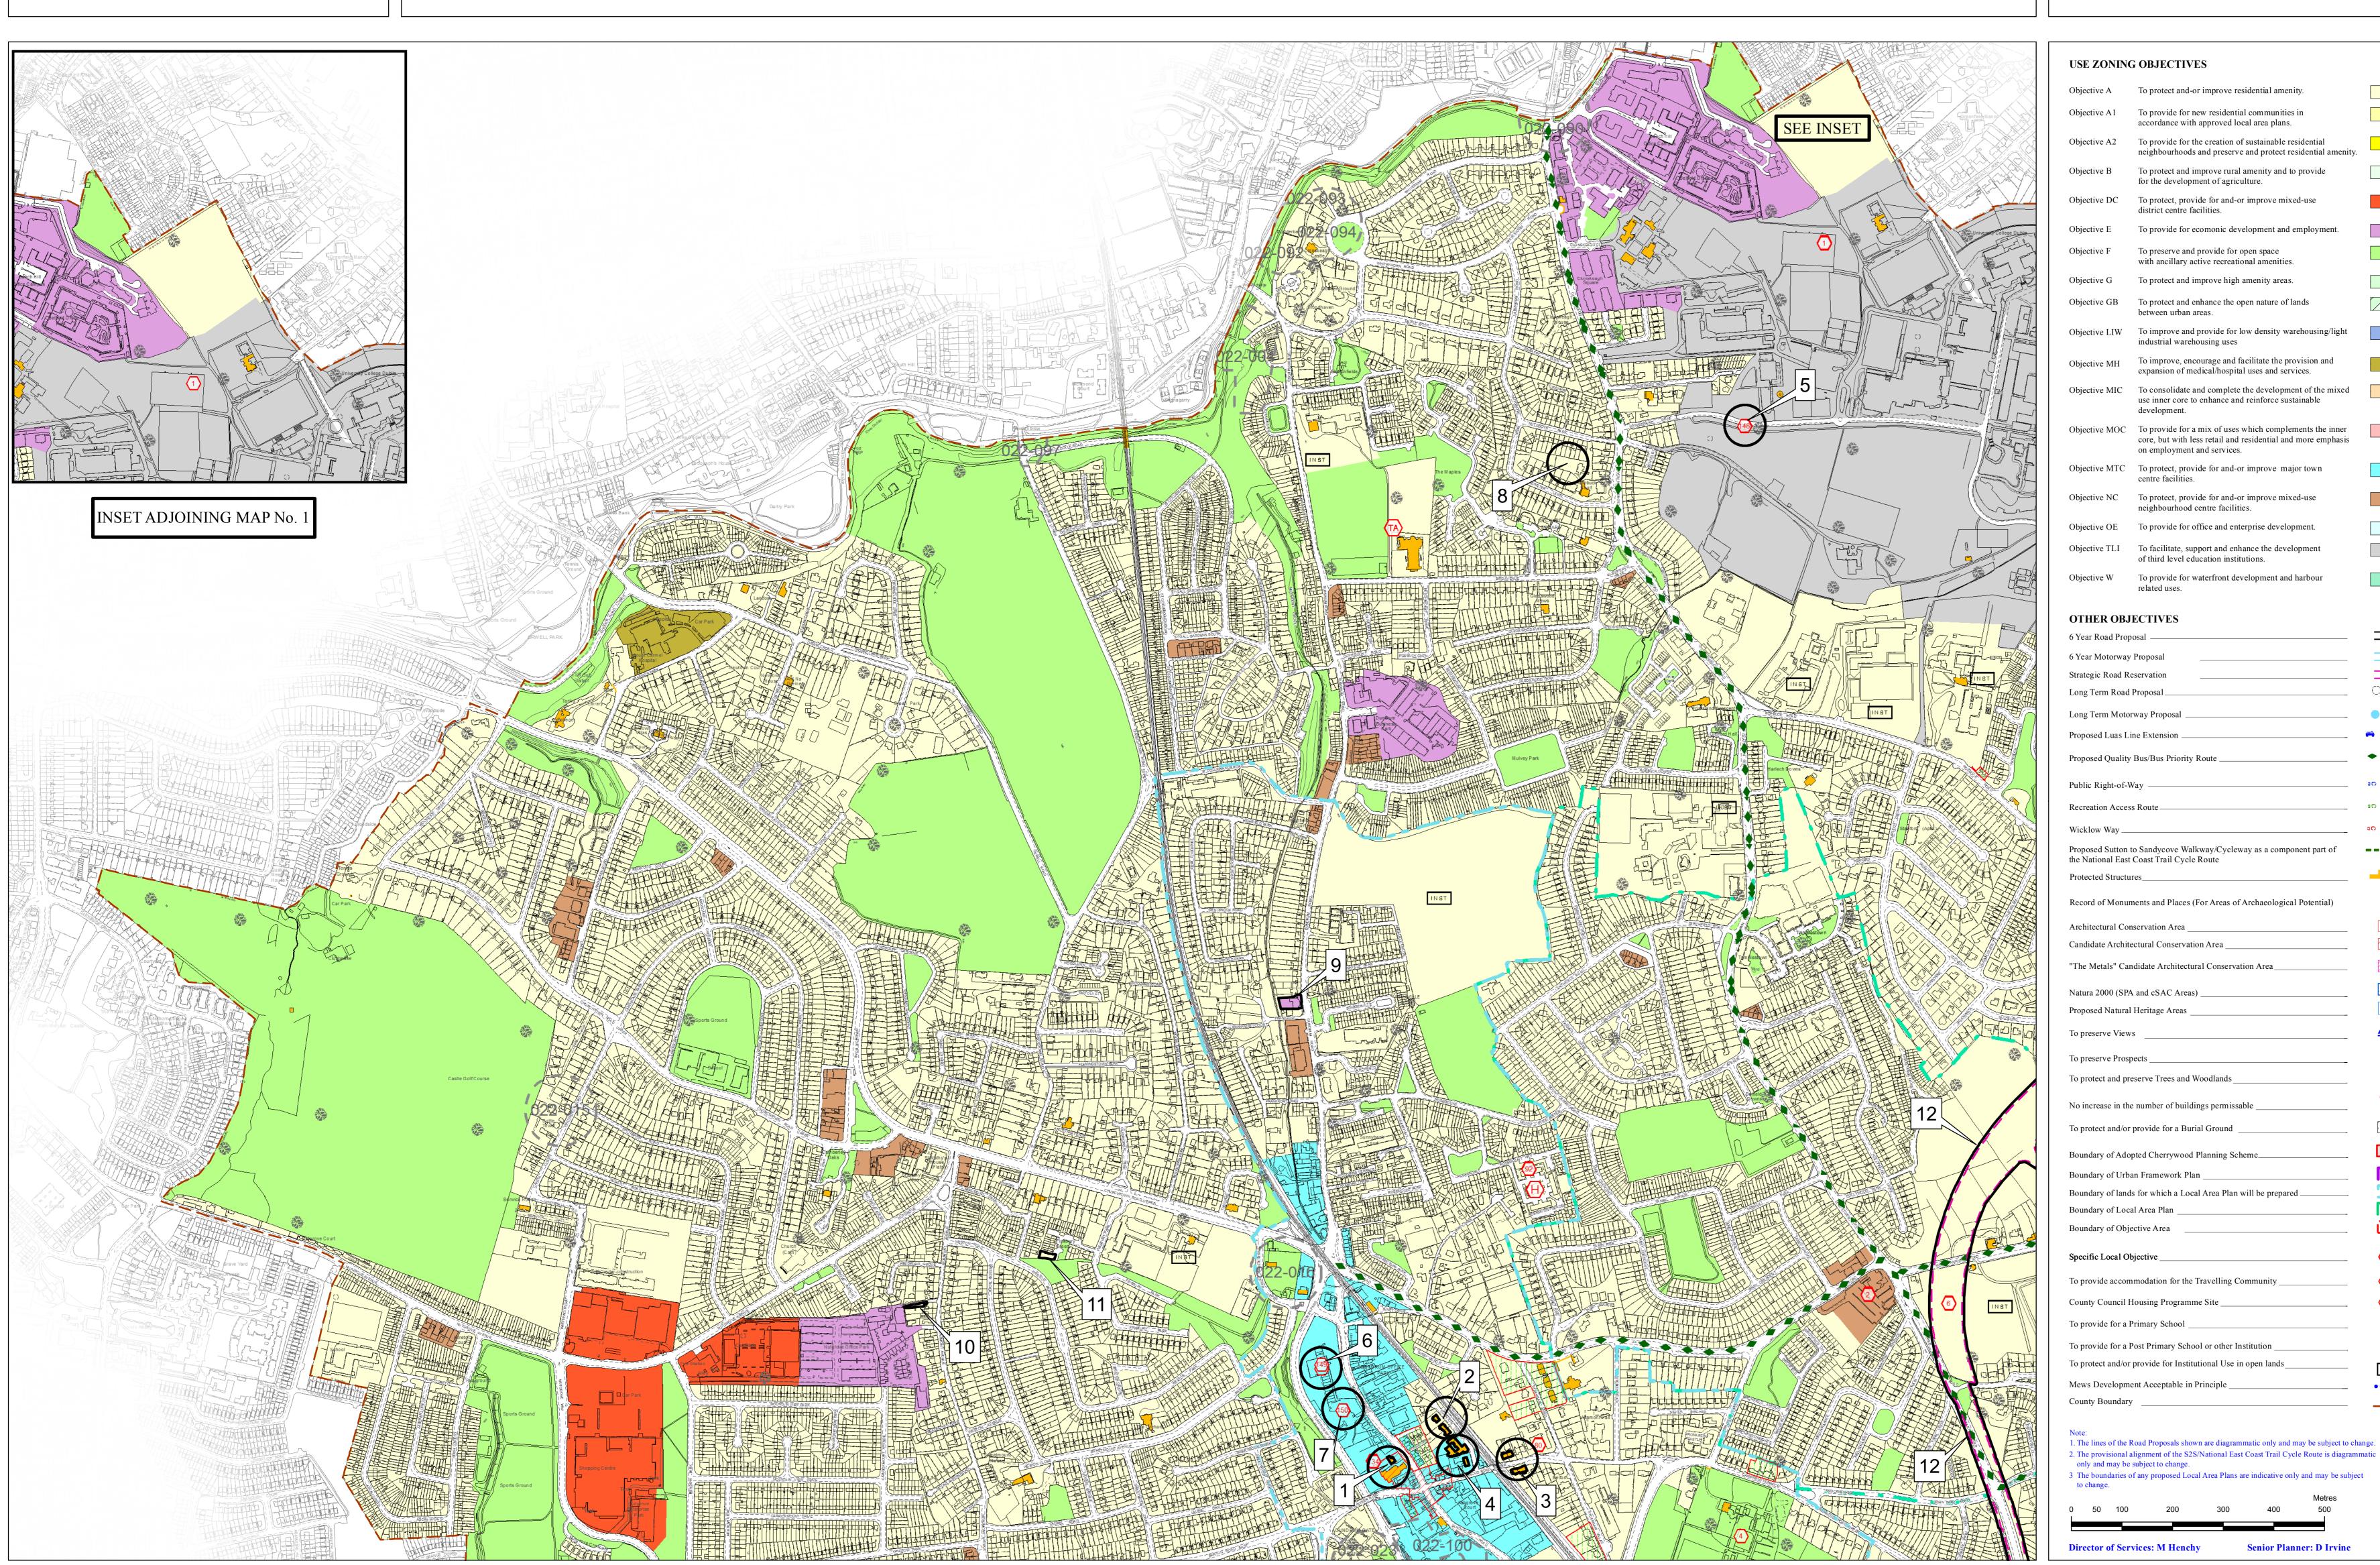

## **List of Amendments**

- 1 Add to Record of Protected Structures
- 2 Add to Record of Protected Structures
- 3 Add to Record of Protected Structures
- 4 Add to Record of Protected Structures
- 5 Add SLO 148
- 6 Add SLO 149
- 7 Add SLO 150

**+ + +** 

- 8 Remove SLO 146
- 9 Change use class zoning from "A" to "E"
- 10 Change use class zoning from "E" to "A"
- 11 Change use class zoning from "F" to "A"
- 12 Amend line of Strategic Road Reservation