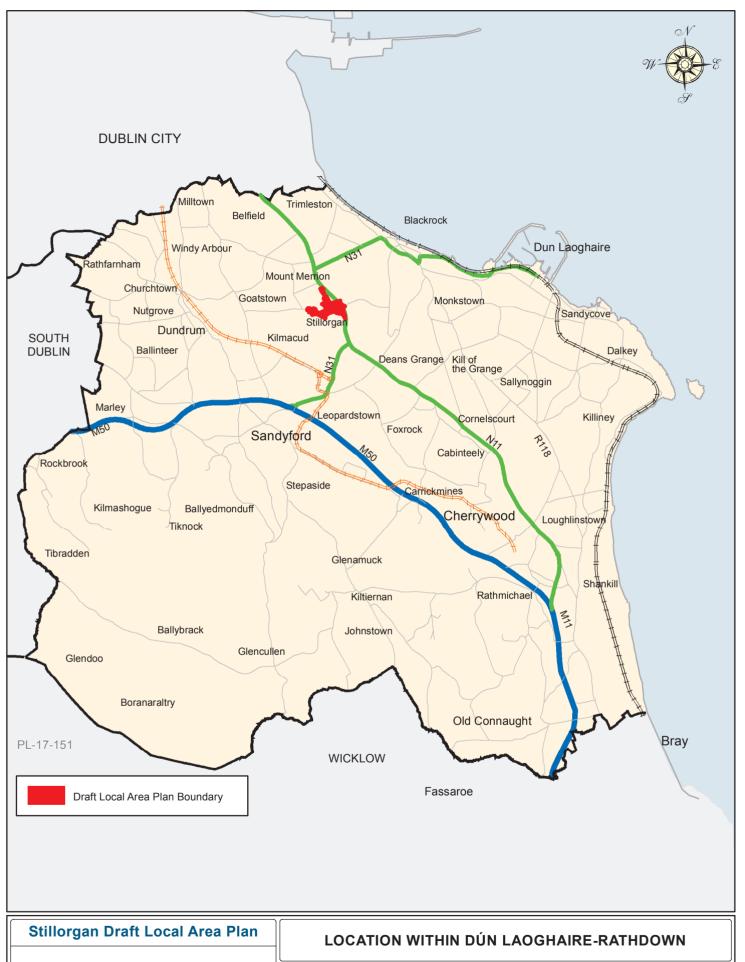

## 0 750 1,500 3,000 Metres Includes Ordnance Survey Ireland data reproduced under OSi Licence number 2013-2015/CCMA/ Dun Laoghaire-Rathdown County Council. Unauthorised reproduction infringes Ordnance Survey Ireland and Government of Ireland copyright. © - Ordnance Survey Ireland, 2017

Planning and Human Resources Department

M Henchy Director



|   | Senior Planner: D Irvine |          | Chief Tech: | M. Hevehan |
|---|--------------------------|----------|-------------|------------|
|   | Prepared By: C Fulcher   |          | Drawn By:   | MHEVEHAN   |
|   | Date:                    | Scale:   |             | Map 1      |
| l | December 2017            | 1:80.000 |             | I wap i    |