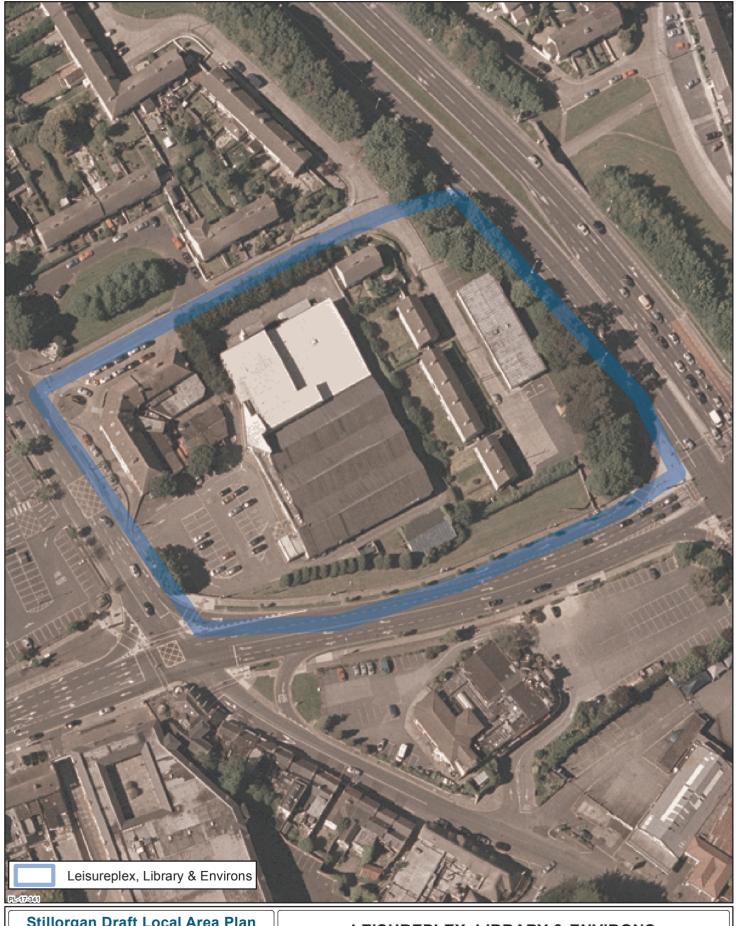

## LEISUREPLEX, LIBRARY & ENVIRONS

Planning and Human Resources Department

M Henchy Director

| Senior Planner: D Irvine |           |         | Chief Tech: | M. Hevehan |
|--------------------------|-----------|---------|-------------|------------|
| Prepared By:             | C Fulcher |         | Drawn By:   | MHEVEHAN   |
| Date:                    |           | Scale:  |             |            |
| January 2018             |           | 1:1,250 |             | Map 18     |