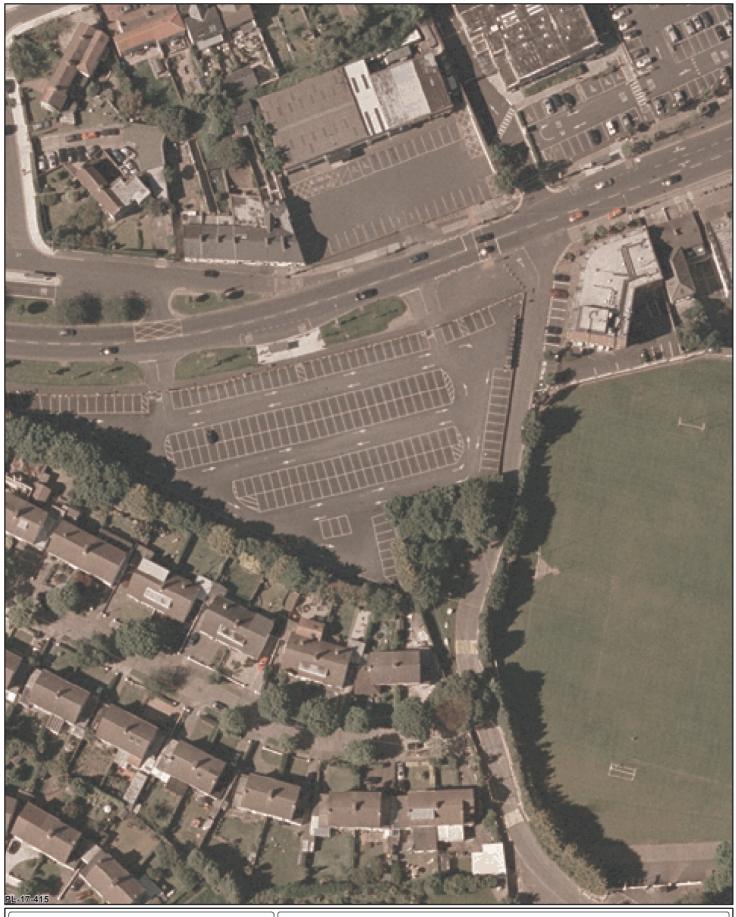

## Stillorgan Draft Local Area Plan

Includes Ordnance Survey Ireland data reproduced under OSi Licence number 2013-2015/CCMA/ Dun Laoghaire-Rathdown County Council. Unauthorised reproduction infringes Ordnance Survey Ireland and Government of Ireland copyright. © - Ordnance Survey Ireland, 2017

## OVERFLOW CARPARK

January 2018

Planning and Organisational Innovation Department

M Henchy Director

| <b>Medir</b>                    |  |  |
|---------------------------------|--|--|
| Comhairle Contae County Council |  |  |

| Senior Planner: | D Irvine  | Chief Tech: | M. Hevehan |
|-----------------|-----------|-------------|------------|
| Prepared By:    | C Fulcher | Drawn By:   | MHEVEHAN   |
| Data            | Seede:    |             | ·          |

1:1,000

Map 21