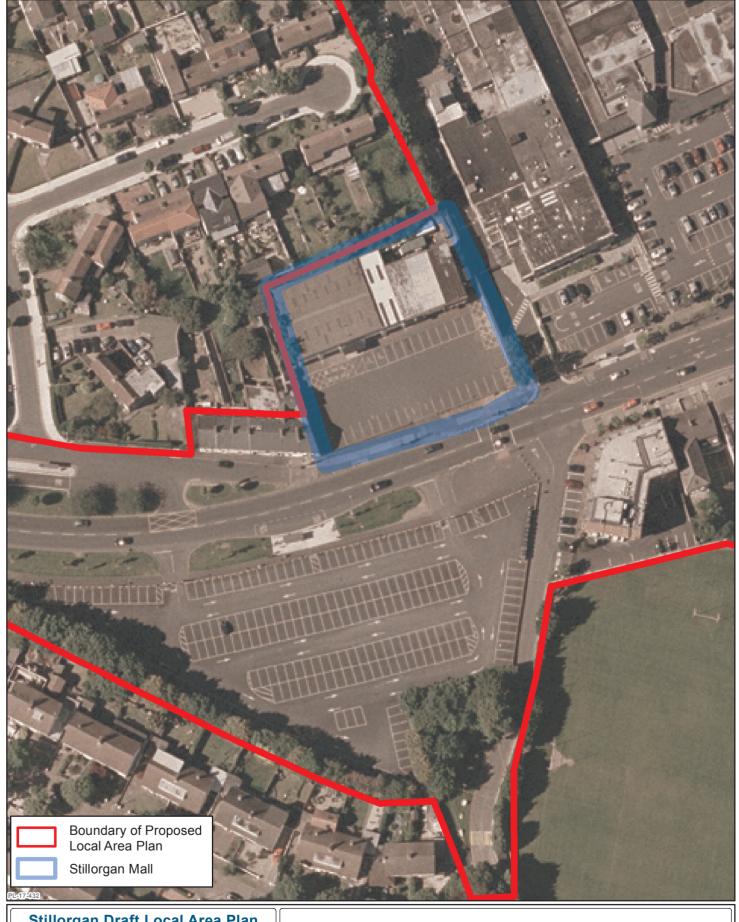

## Stillorgan Draft Local Area Plan

Includes Ordnance Survey Ireland data reproduced under OSI Licence number 2013-2015/CCMA/ Dun Laoghaire-Rathdown County Council.
Unauthorised reproduction infringes Ordnance Survey Ireland and Government of Ireland copyright. © - Ordnance Survey Ireland, 2017