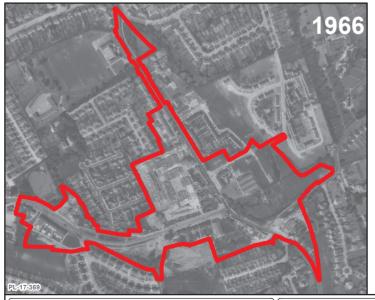

## Planning and Human Resources Department

M Henchy Director

**HISTORIC & ORTHOPHOTOGRAPHIC MAPS** 

| Senior Planner: D Irvine  Prepared By: C Fulcher |        | Chief Tech:<br>Drawn By: | M. Hevehan C Fulcher |
|--------------------------------------------------|--------|--------------------------|----------------------|
| Date:                                            | Scale: |                          | Map 4                |