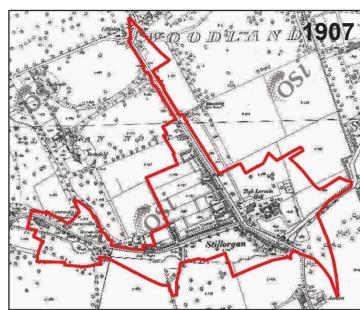

## Stillorgan Draft Local Area Plan

Includes Ordnance Survey Ireland data reproduced under OSi Licence number 2013-2015/CCMA/ Dun Laoghaire-Rathdown County Council. Unauthorised reproduction infringes Ordnance Survey Ireland and Government of Ireland copyright. © - Ordnance Survey Ireland, 2017

## Planning and Human Resources Department

M Henchy Director

**HISTORIC & ORTHOPHOTOGRAPHIC MAPS** 

| Senior Planner: D Irvine  Prepared By: C Fulcher |        | Chief Tech:<br>Drawn By: | M. Hevehan C Fulcher |
|--------------------------------------------------|--------|--------------------------|----------------------|
| Date:                                            | Scale: |                          | Map 4                |