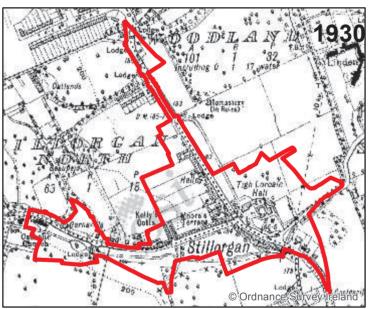

## Stillorgan Draft Local Area Plan

Includes Ordnance Survey Ireland data reproduced under OSi Licence number 2013-2015/CCMA/ Dun Laoghaire-Rathdown County Council. Unauthorised reproduction infringes Ordnance Survey Ireland and Government of Ireland copyright. © - Ordnance Survey Ireland, 2017

## Planning and Human Resources Department

M Henchy Director

**HISTORIC & ORTHOPHOTOGRAPHIC MAPS** 

| Senior Planner: D Irvine  Prepared By: C Fulcher |        | Chief Tech:<br>Drawn By: | M. Hevehan C Fulcher |
|--------------------------------------------------|--------|--------------------------|----------------------|
| Date:                                            | Scale: |                          | Map 4                |