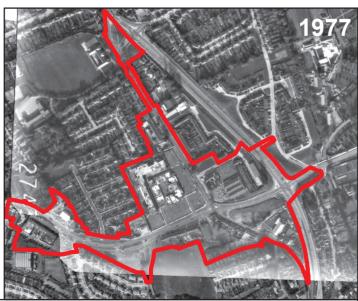

## Planning and Human Resources Department

M Henchy Director

**HISTORIC & ORTHOPHOTOGRAPHIC MAPS** 

| Senior Planner: D Irvine  Prepared By: C Fulcher |        | Chief Tech:<br>Drawn By: | M. Hevehan C Fulcher |
|--------------------------------------------------|--------|--------------------------|----------------------|
| Date:                                            | Scale: |                          | Map 4                |