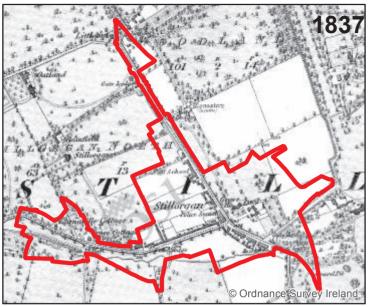

## Stillorgan Draft Local Area Plan

Includes Ordnance Survey Ireland data reproduced under OSi Licence number 2013-2015/CCMA/ Dun Laoghaire-Rathdown County Council. Unauthorised reproduction infringes Ordnance Survey Ireland and Government of Ireland copyright. © - Ordnance Survey Ireland, 2017

## Planning and Human Resources Department

M Henchy Director

**HISTORIC & ORTHOPHOTOGRAPHIC MAPS** 

| Senior Planner: D Irvine  Prepared By: C Fulcher |        | Chief Tech:<br>Drawn By: | M. Hevehan C Fulcher |
|--------------------------------------------------|--------|--------------------------|----------------------|
| Date:                                            | Scale: |                          | Map 4                |