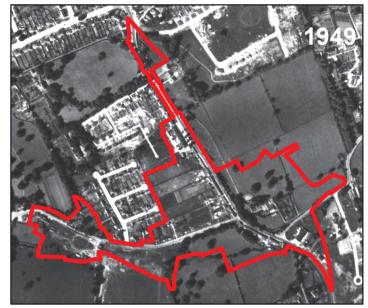

## Stillorgan Draft Local Area Plan

Includes Ordnance Survey Ireland data reproduced under OSi Licence number 2013-2015/CCMA/ Dun Laoghaire-Rathdown County Council. Unauthorised reproduction infringes Ordnance Survey Ireland and Government of Ireland copyright. © - Ordnance Survey Ireland, 2017

## Planning and Human Resources Department

M Henchy Director

**HISTORIC & ORTHOPHOTOGRAPHIC MAPS** 

| Senior Planner: D Irvine  Prepared By: C Fulcher |        | Chief Tech:<br>Drawn By: | M. Hevehan C Fulcher |
|--------------------------------------------------|--------|--------------------------|----------------------|
| Date:                                            | Scale: |                          | Map 4                |