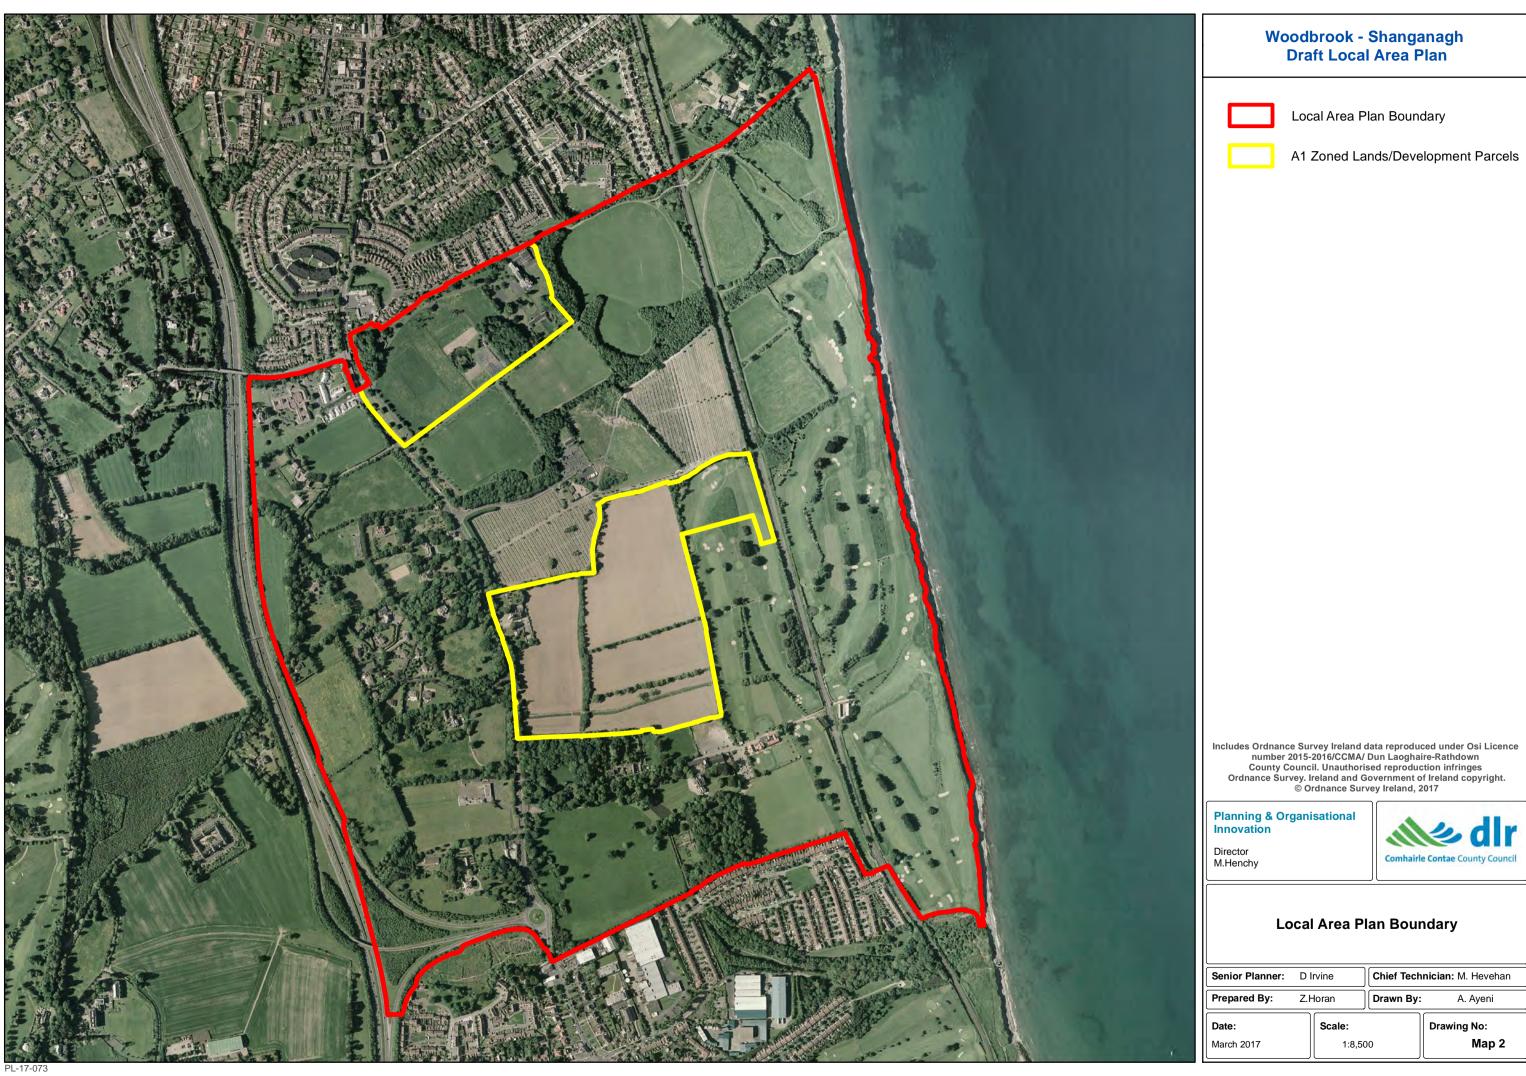

<u> Woodbrook - Shanganagh</u>

Draft Local Area Plan 2017 - 2023





















### **Woodbrook - Shanganagh Draft Local Area Plan**

Local Area Plan Boundary

A1 Zoned Land/Development Parcels

— County Boundary

FLOOD MAPS DATA

Flood Zone A Flood Zone B

Hotspots

Hotspots Predicted

Includes Ordnance Survey Ireland data reproduced under Osi Licence number 2015-2016/CCMA/ Dun Laoghaire-Rathdown County Council. Unauthorised reproduction infringes Ordnance Survey. Ireland and Government of Ireland copyright.

© Ordnance Survey Ireland, 2017

Planning & Organisational Innovation



### Flood Risk Zones Within Local Area Plan Boundary

Chief Technician: M. Hevehan Senior Planner: D Irvine

Scale: 1:8,500

Z.Horan

Drawing No:

Map 10











# Woodbrook - Shanganagh Draft Local Area Plan

Local Area Plan Boundary

Position/Direction of Photographs