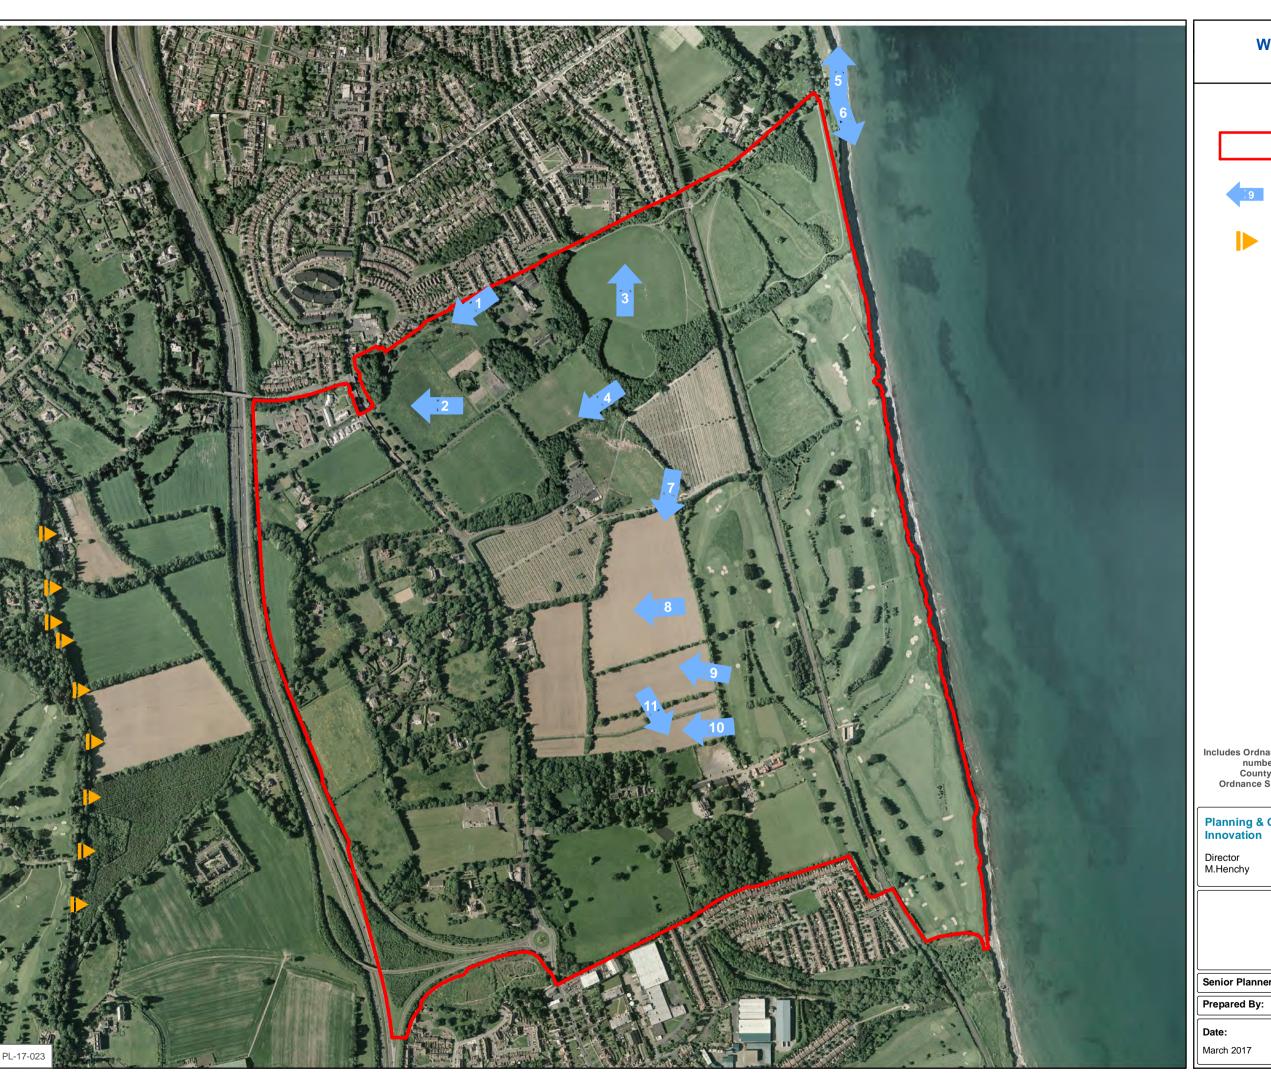

# Woodbrook - Shanganagh Draft Local Area Plan

Local Area Plan Boundary

Position/Direction of Photographs

Protected Views from Ferndale Road

Includes Ordnance Survey Ireland data reproduced under Osi Licence number 2015-2016/CCMA/ Dun Laoghaire-Rathdown County Council. Unauthorised reproduction infringes Ordnance Survey. Ireland and Government of Ireland copyright.

© Ordnance Survey Ireland, 2017

## Planning & Organisational Innovation

#### **Local Views and Vistas**

Chief Technician: M. Hevehan Senior Planner: D Irvine

Z.Horan

Drawn By:

Scale: 1:8,500 Drawing No: Map 15