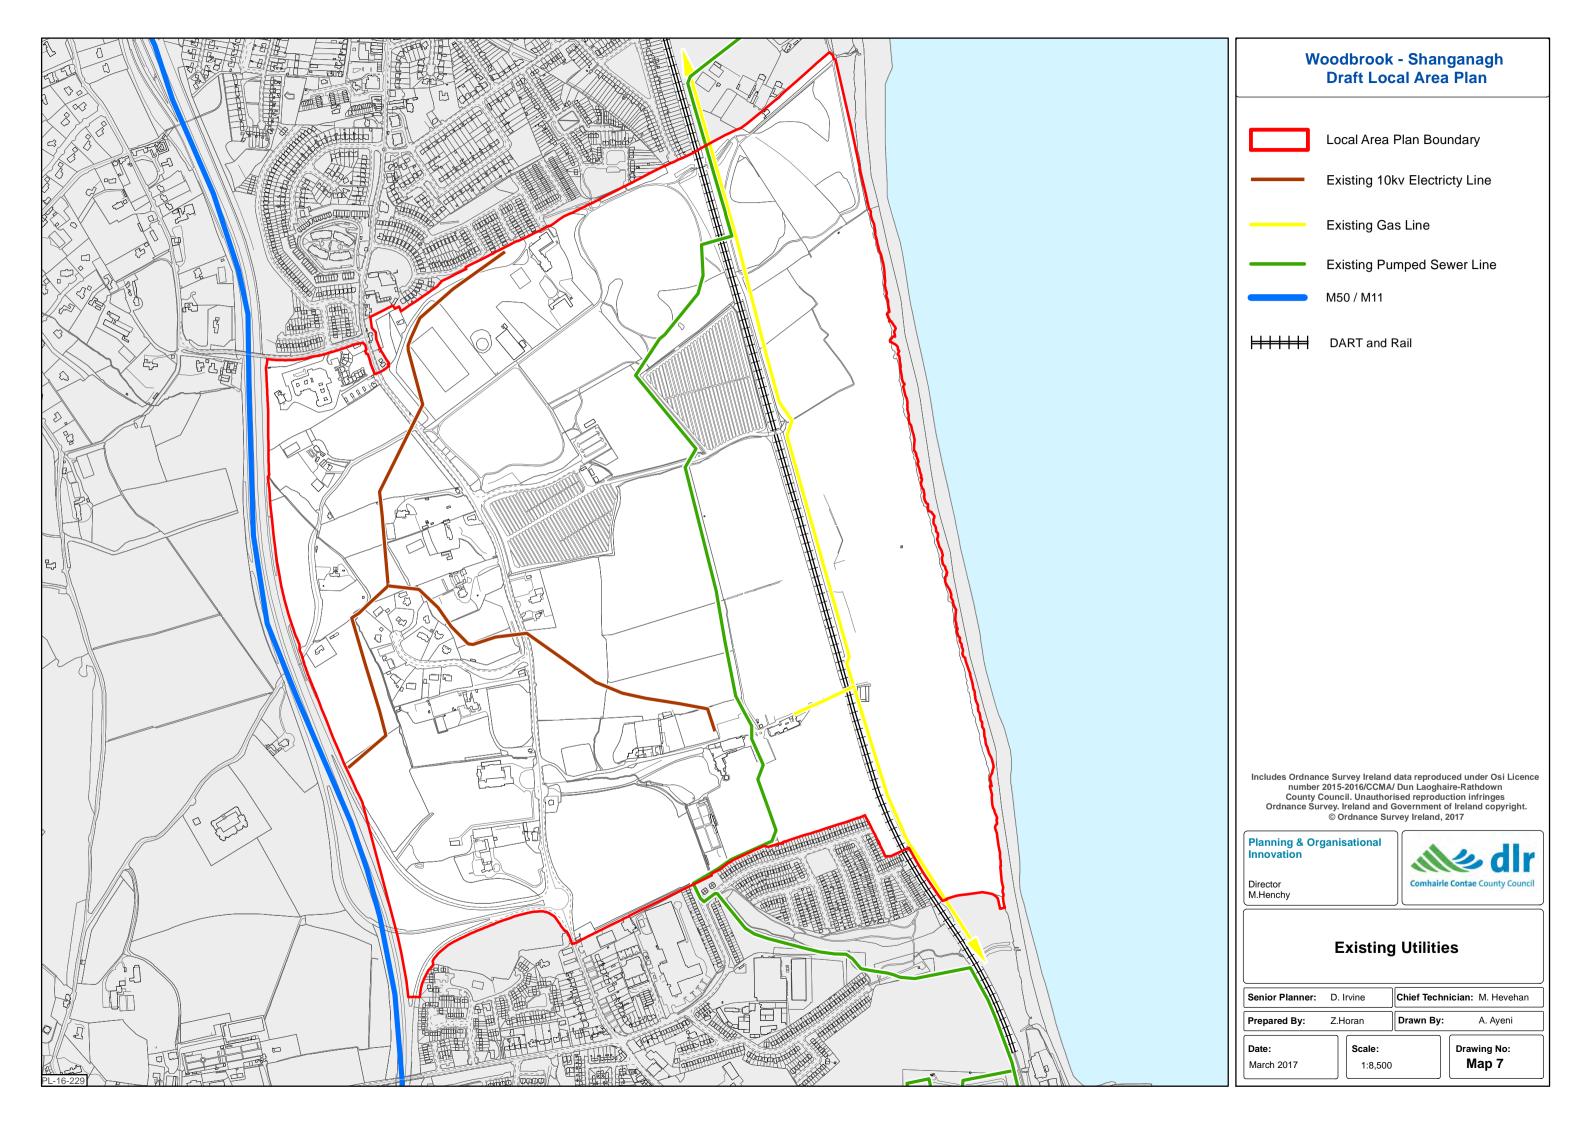

<u> Woodbrook - Shanganagh</u>

Draft Local Area Plan 2017 - 2023





















### **Woodbrook - Shanganagh Draft Local Area Plan**

Local Area Plan Boundary

A1 Zoned Land/Development Parcels

— County Boundary

FLOOD MAPS DATA

Flood Zone A Flood Zone B

Hotspots

Hotspots Predicted

Includes Ordnance Survey Ireland data reproduced under Osi Licence number 2015-2016/CCMA/ Dun Laoghaire-Rathdown County Council. Unauthorised reproduction infringes Ordnance Survey. Ireland and Government of Ireland copyright.

© Ordnance Survey Ireland, 2017

Planning & Organisational Innovation



### Flood Risk Zones Within Local Area Plan Boundary

Chief Technician: M. Hevehan Senior Planner: D Irvine

Scale: 1:8,500

Z.Horan

Drawing No:

Map 10











# Woodbrook - Shanganagh Draft Local Area Plan

Local Area Plan Boundary

Position/Direction of Photographs

Protected