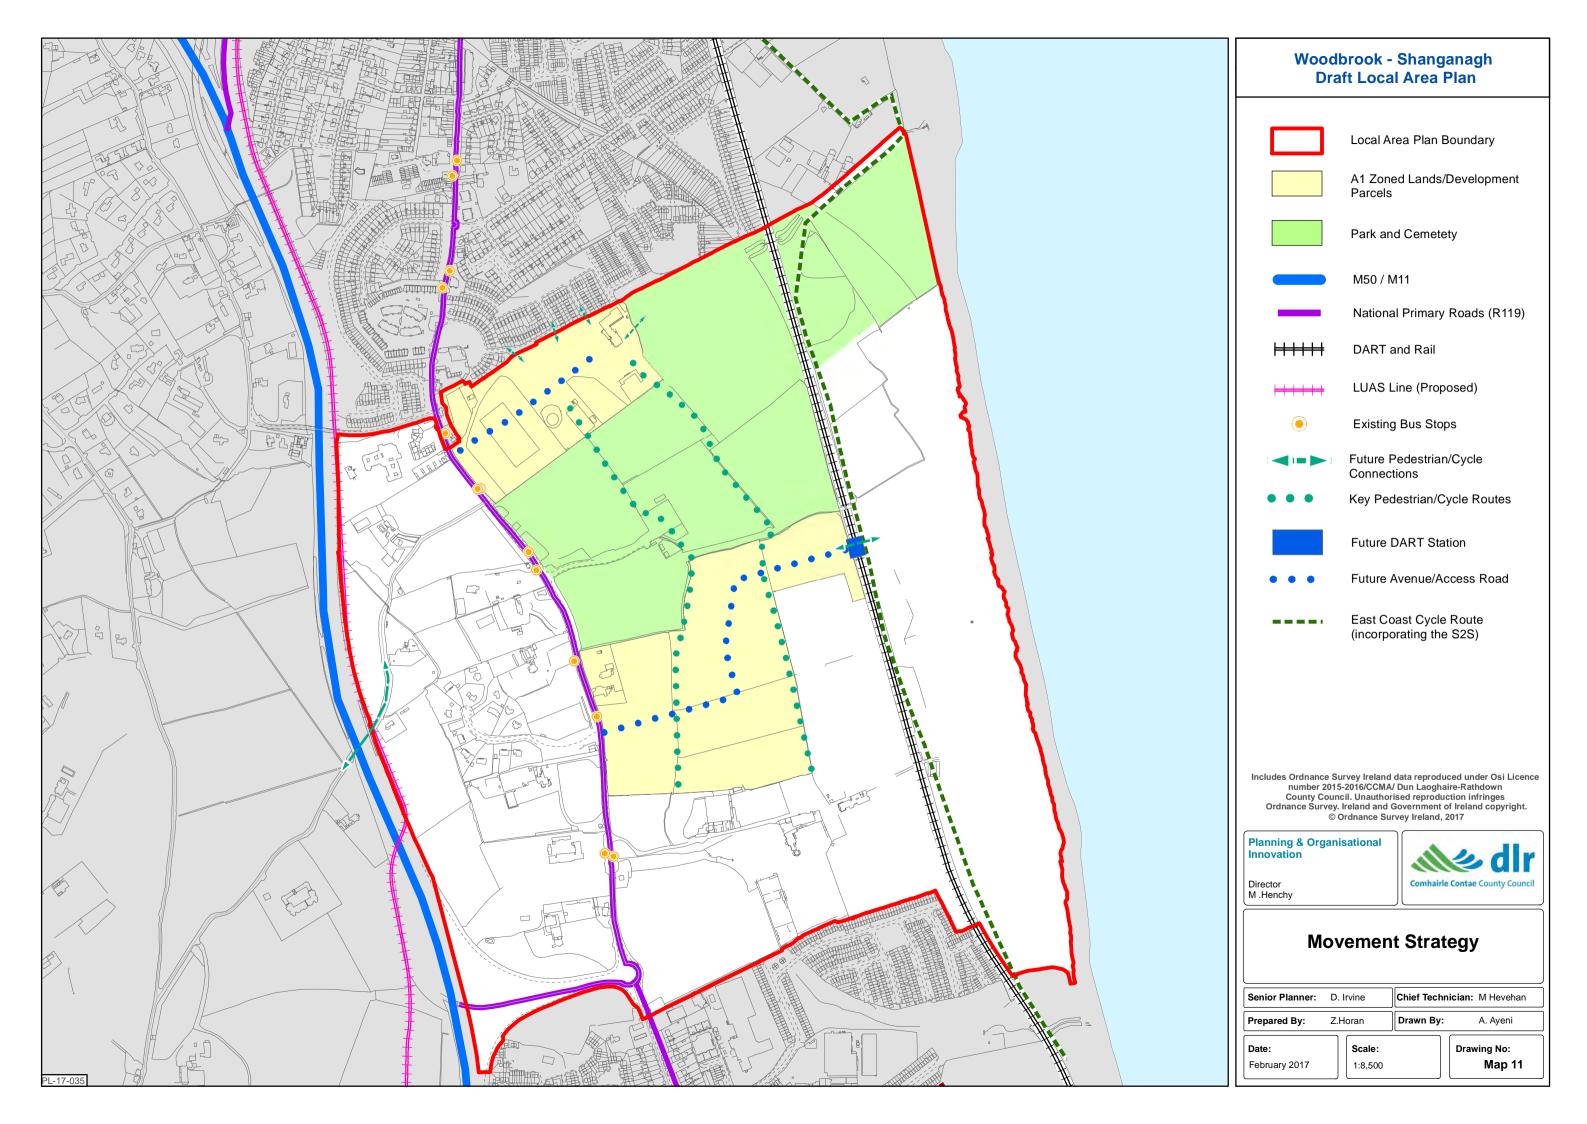

<u> Woodbrook - Shanganagh</u>

Draft Local Area Plan 2017 - 2023





















### **Woodbrook - Shanganagh Draft Local Area Plan**

Local Area Plan Boundary

A1 Zoned Land/Development Parcels

— County Boundary

FLOOD MAPS DATA

Flood Zone A Flood Zone B

Hotspots

Hotspots Predicted

Includes Ordnance Survey Ireland data reproduced under Osi Licence number 2015-2016/CCMA/ Dun Laoghaire-Rathdown County Council. Unauthorised reproduction infringes Ordnance Survey. Ireland and Government of Ireland copyright.

© Ordnance Survey Ireland, 2017

Planning & Organisational Innovation



### Flood Risk Zones Within Local Area Plan Boundary

Chief Technician: M. Hevehan Senior Planner: D Irvine

Scale: 1:8,500

Z.Horan

Drawing No:

Map 10











# Woodbrook - Shanganagh Draft Local Area Plan

Local Area Plan Boundary

Position/Direction of Photographs

Protected Views from Ferndale Road

Includes Ordnance Survey Ireland data reproduced under Osi Licence number 2015-2016/CCMA/ Dun Laoghaire-Rathdown County Council. Unauthorised reproduction infringes Ordnance Survey. Ireland and Government of Ireland copyright.

© Ordnance Survey Ireland, 2017

## Planning & Organisational Innovation



#### **Local Views and Vistas**

Chief Technician: M. Hevehan Senior Planner: D Irvine

Z.Horan

Drawn By:

Scale: 1:8,500 Drawing No: Map 15