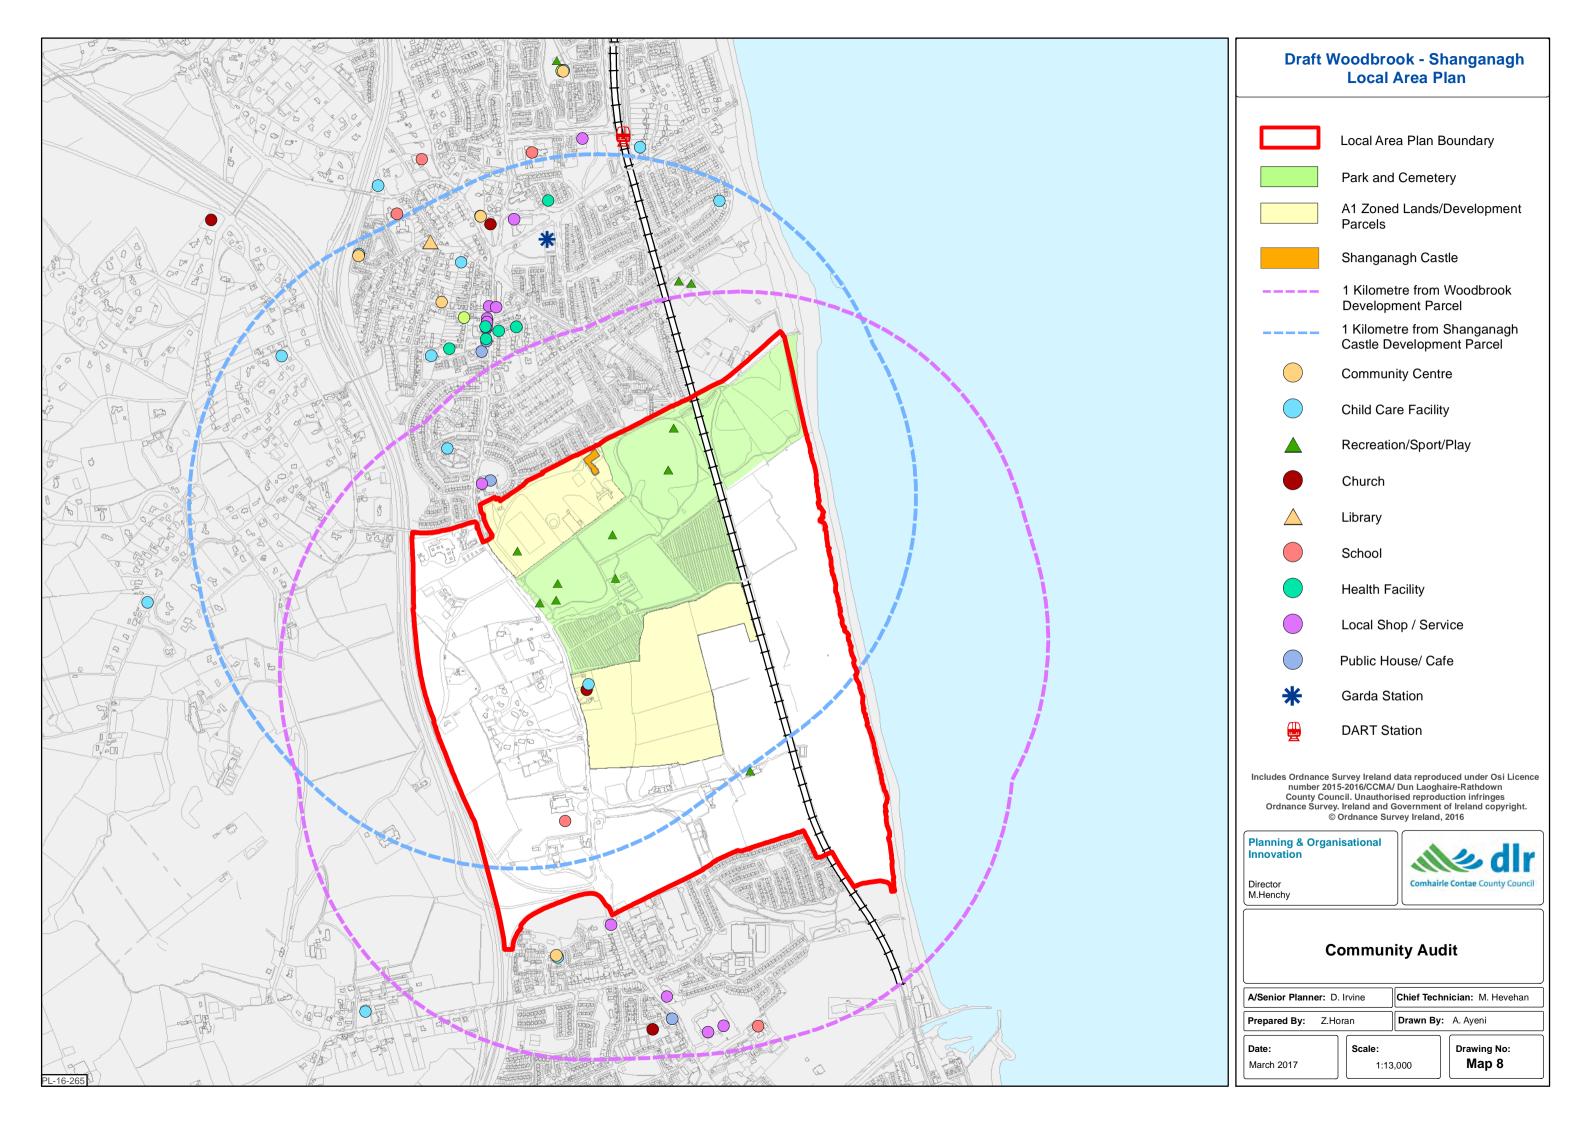

<u> Woodbrook - Shanganagh</u>

Draft Local Area Plan 2017 - 2023





















### **Woodbrook - Shanganagh Draft Local Area Plan**

Local Area Plan Boundary

A1 Zoned Land/Development Parcels

— County Boundary

FLOOD MAPS DATA

Flood Zone A Flood Zone B

Hotspots

Hotspots Predicted

Includes Ordnance Survey Ireland data reproduced under Osi Licence number 2015-2016/CCMA/ Dun Laoghaire-Rathdown County Council. Unauthorised reproduction infringes Ordnance Survey. Ireland and Government of Ireland copyright.

© Ordnance Survey Ireland, 2017

Planning & Organisational Innovation



### Flood Risk Zones Within Local Area Plan Boundary

Chief Technician: M. Hevehan Senior Planner: D Irvine

Scale: 1:8,500

Z.Horan

Drawing No:

Map 10











# Woodbrook - Shanganagh Draft Local Area Plan

Local Area Plan Boundary

Position/Direction of Photographs

Protected V