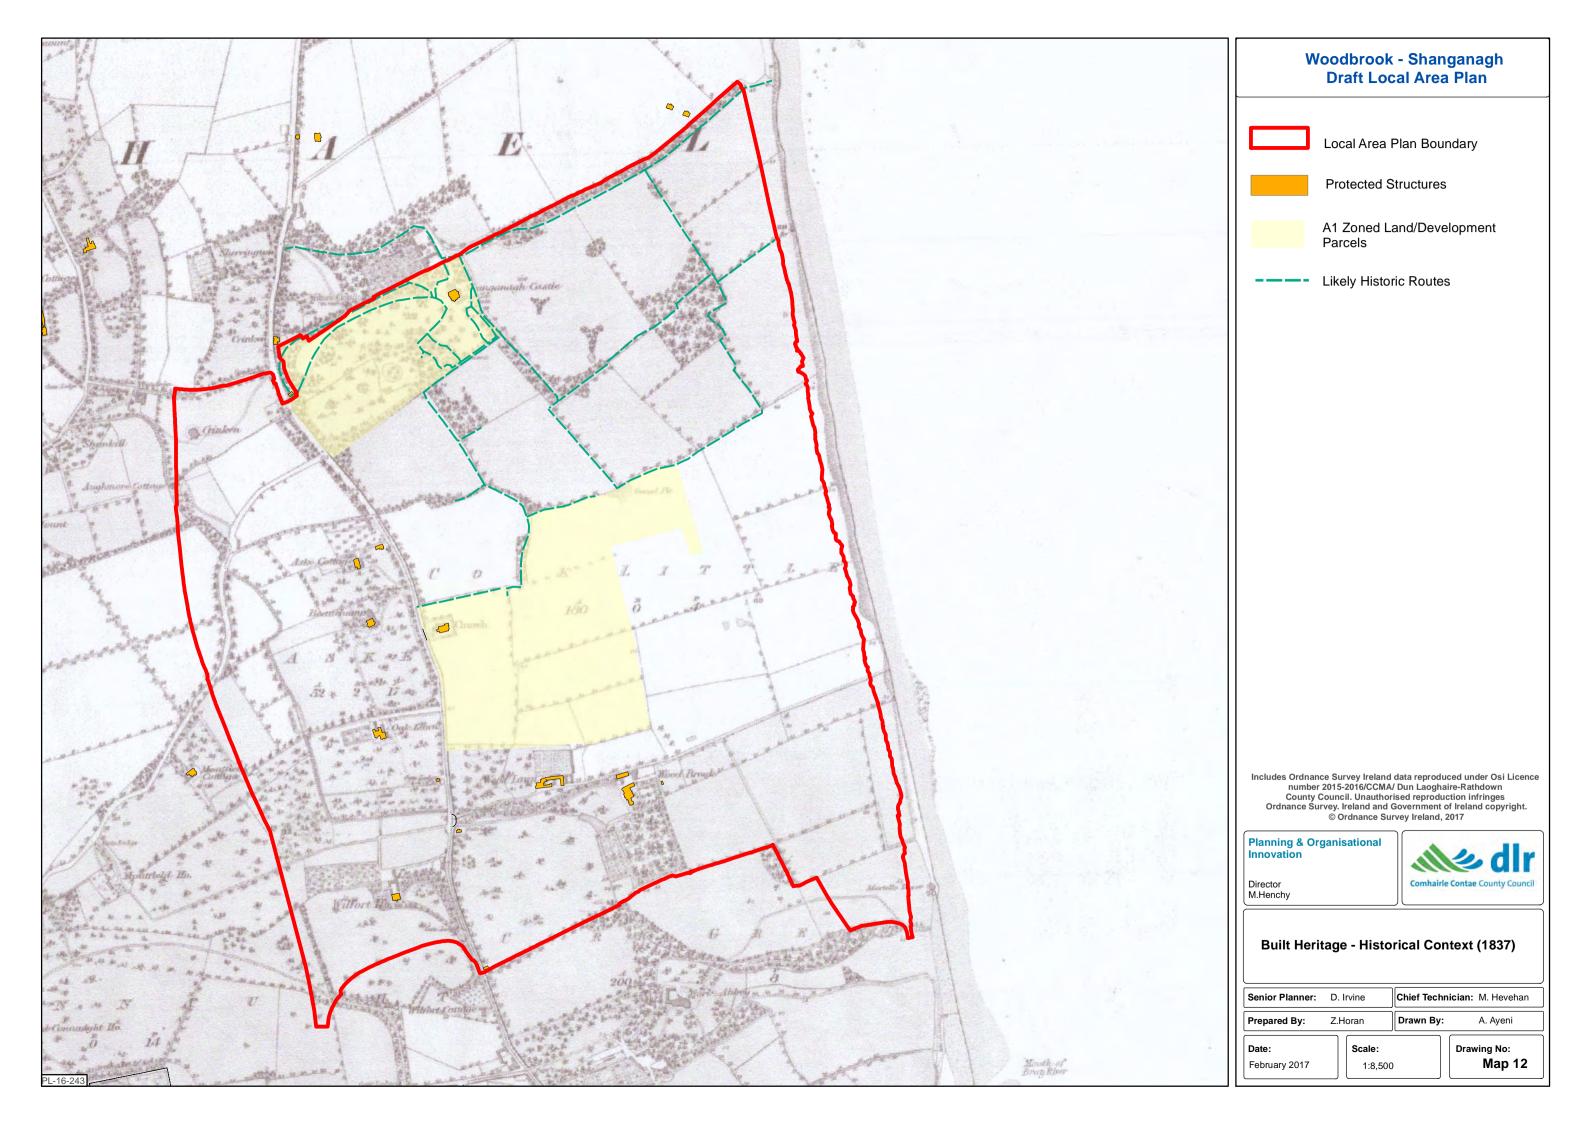

<u> Woodbrook - Shanganagh</u>

Draft Local Area Plan 2017 - 2023





















### **Woodbrook - Shanganagh Draft Local Area Plan**

Local Area Plan Boundary

A1 Zoned Land/Development Parcels

— County Boundary

FLOOD MAPS DATA

Flood Zone A Flood Zone B

Hotspots

Hotspots Predicted

Includes Ordnance Survey Ireland data reproduced under Osi Licence number 2015-2016/CCMA/ Dun Laoghaire-Rathdown County Council. Unauthorised reproduction infringes Ordnance Survey. Ireland and Government of Ireland copyright.

© Ordnance Survey Ireland, 2017

Planning & Organisational Innovation



### Flood Risk Zones Within Local Area Plan Boundary

Chief Technician: M. Hevehan Senior Planner: D Irvine

Scale: 1:8,500

Z.Horan

Drawing No:

Map 10











# Woodbrook - Shanganagh Draft Local Area Plan

Local Area Plan Boundary

Position/Direction of Photographs

Protected Views from Ferndale Road

Includes Ordnance Survey Ireland data reproduced under Osi Licence number 2015-2016/CCMA/ Dun Laoghaire-Rathdown County Council. Unauthorised reproduction infringes Ordnance Survey. Ireland and Government of Ireland copyright.

© Ordnance Survey Ireland, 2017

## Planning & Organisational Innovation



#### **Local Views and Vistas**

Chief Technician: M. Hevehan Senior Planner: D Irvine

Z.Horan

Drawn By:

Scale: 1:8,500 Drawing No: Map 15