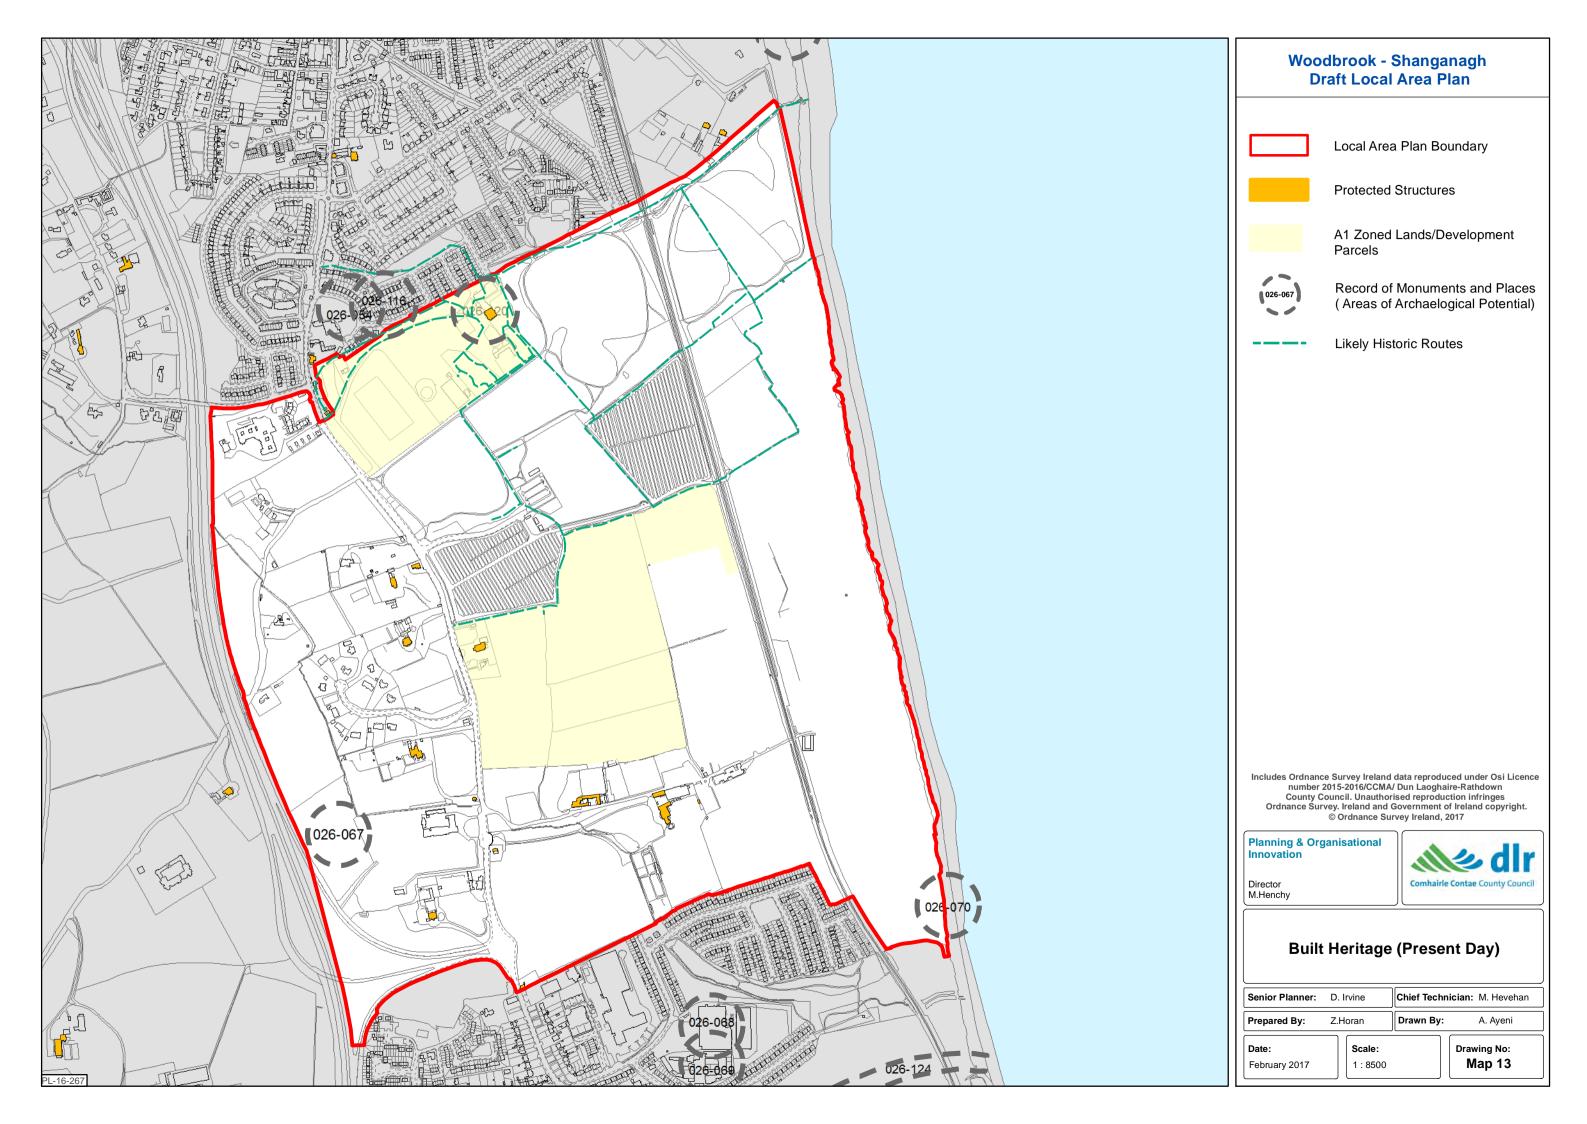

<u> Woodbrook - Shanganagh</u>

Draft Local Area Plan 2017 - 2023

### **Woodbrook - Shanganagh Draft Local Area Plan**

Local Area Plan Boundary

A1 Zoned Land/Development Parcels

— County Boundary

FLOOD MAPS DATA

Flood Zone A Flood Zone B

Hotspots

Hotspots Predicted

Includes Ordnance Survey Ireland data reproduced under Osi Licence number 2015-2016/CCMA/ Dun Laoghaire-Rathdown County Council. Unauthorised reproduction infringes Ordnance Survey. Ireland and Government of Ireland copyright.

© Ordnance Survey Ireland, 2017

Planning & Organisational Innovation

### Flood Risk Zones Within Local Area Plan Boundary

Chief Technician: M. Hevehan Senior Planner: D Irvine

Scale: 1:8,500

Z.Horan

Drawing No:

Map 10