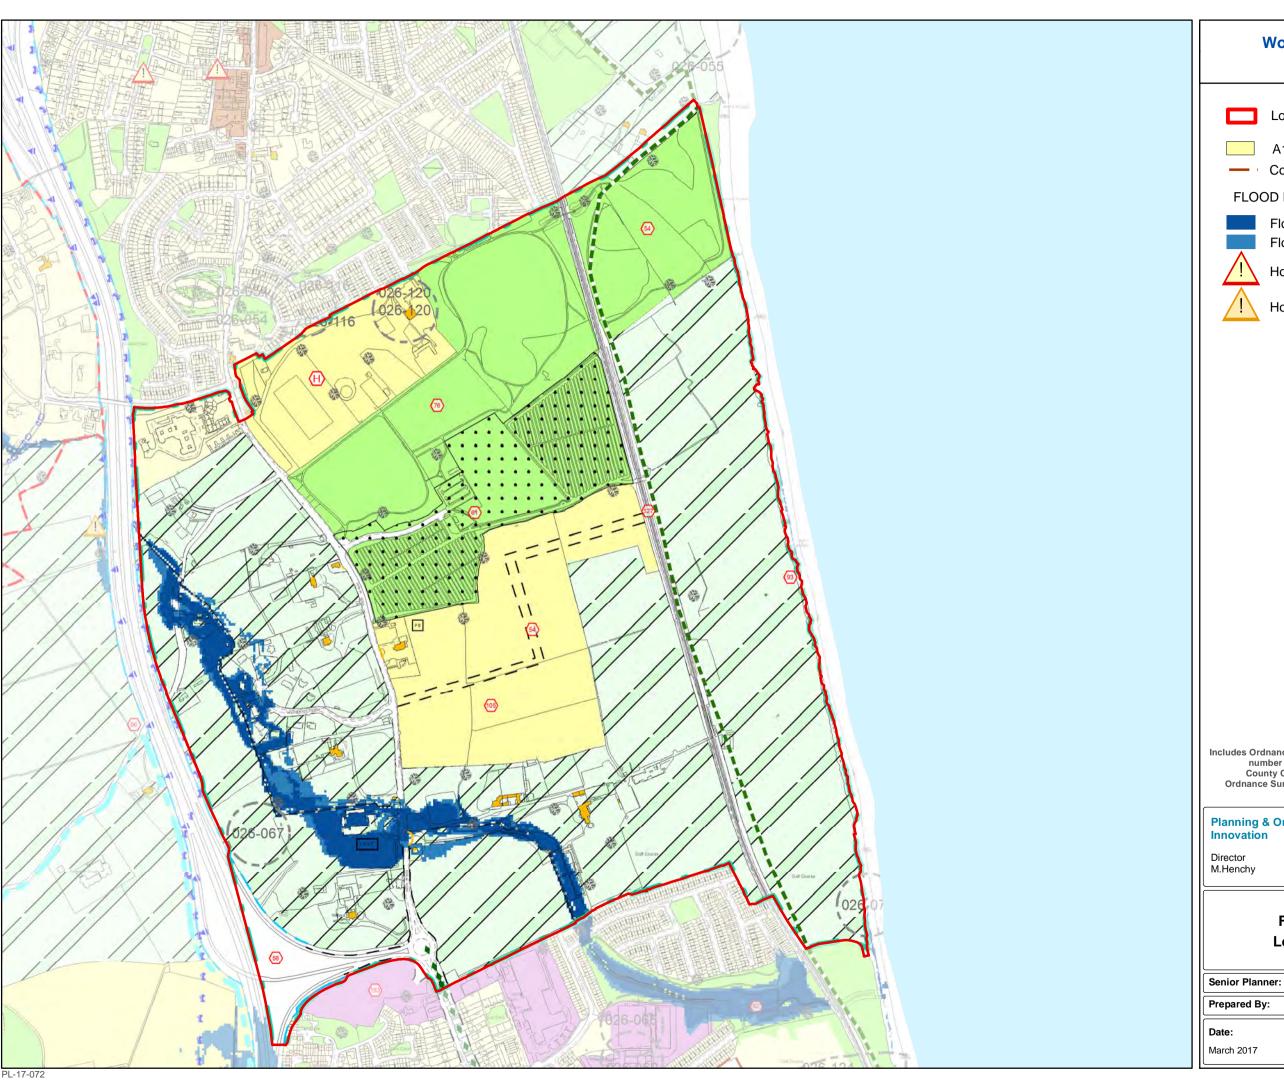

### **Woodbrook - Shanganagh Draft Local Area Plan**

Local Area Plan Boundary

A1 Zoned Land/Development Parcels

— County Boundary

FLOOD MAPS DATA

Flood Zone A Flood Zone B

Hotspots

Hotspots Predicted

Includes Ordnance Survey Ireland data reproduced under Osi Licence number 2015-2016/CCMA/ Dun Laoghaire-Rathdown County Council. Unauthorised reproduction infringes Ordnance Survey. Ireland and Government of Ireland copyright.

© Ordnance Survey Ireland, 2017

Planning & Organisational Innovation

### Flood Risk Zones Within Local Area Plan Boundary

Chief Technician: M. Hevehan Senior Planner: D Irvine

Scale: 1:8,500

Z.Horan

Drawing No:

Map 10