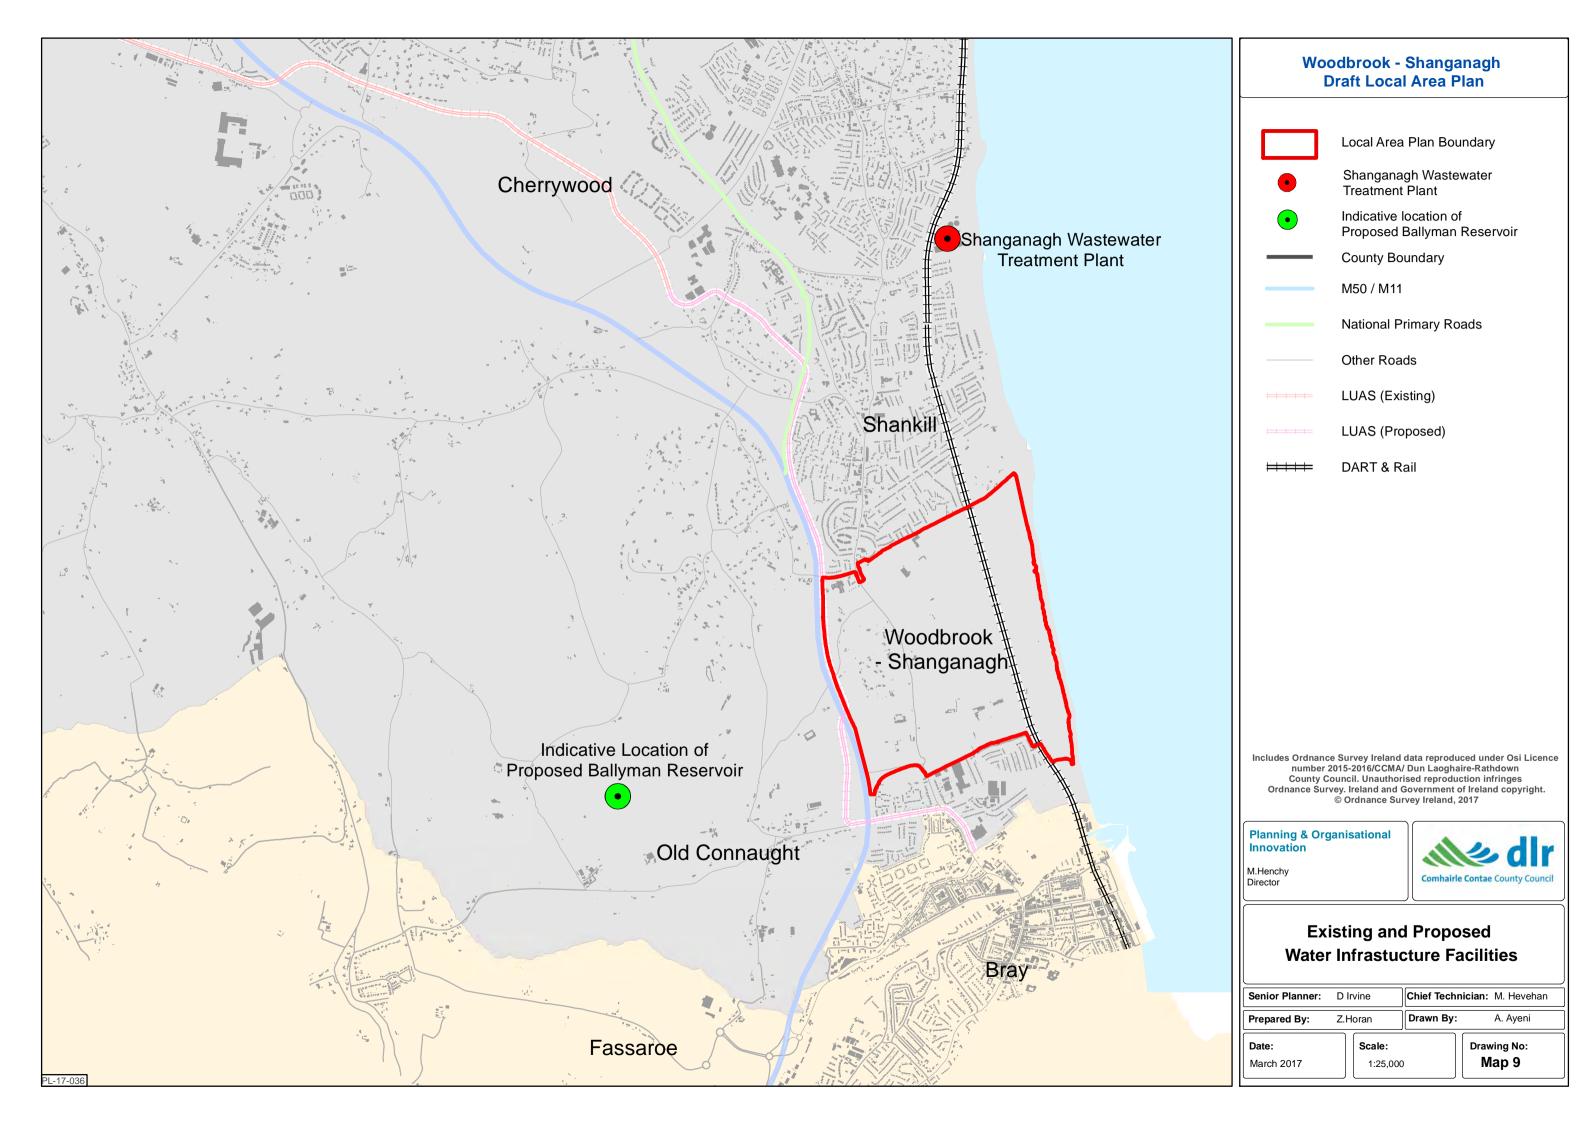

<u> Woodbrook - Shanganagh</u>

Draft Local Area Plan 2017 - 2023





















### **Woodbrook - Shanganagh Draft Local Area Plan**

Local Area Plan Boundary

A1 Zoned Land/Development Parcels

— County Boundary

FLOOD MAPS DATA

Flood Zone A Flood Zone B

Hotspots

Hotspots Predicted

Includes Ordnance Survey Ireland data reproduced under Osi Licence number 2015-2016/CCMA/ Dun Laoghaire-Rathdown County Council. Unauthorised reproduction infringes Ordnance Survey. Ireland and Government of Ireland copyright.

© Ordnance Survey Ireland, 2017

Planning & Organisational Innovation



### Flood Risk Zones Within Local Area Plan Boundary

Chief Technician: M. Hevehan Senior Planner: D Irvine

Scale: 1:8,500

Z.Horan

Drawing No:

Map 10











# Woodbrook - Shanganagh Draft Local Area Plan

Local Area Plan Boundary

Position/Direction of Photographs

Protected Vie