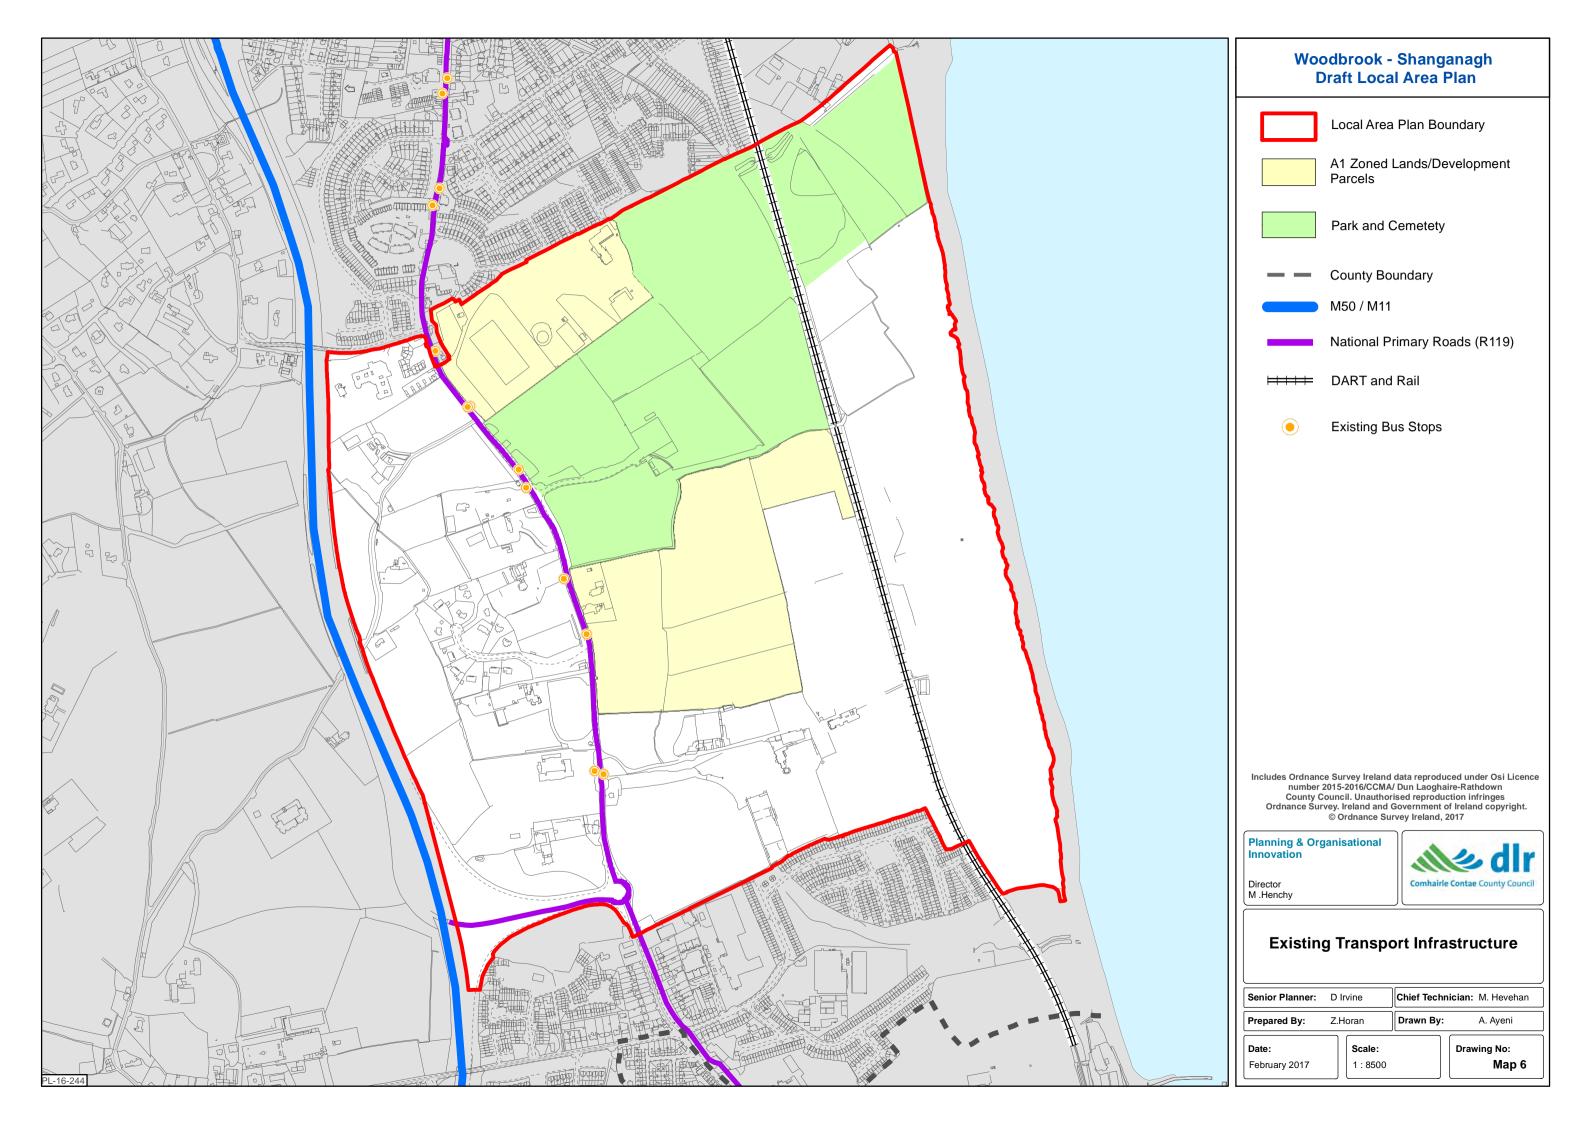

<u> Woodbrook - Shanganagh</u>

Draft Local Area Plan 2017 - 2023





















### **Woodbrook - Shanganagh Draft Local Area Plan**

Local Area Plan Boundary

A1 Zoned Land/Development Parcels

— County Boundary

FLOOD MAPS DATA

Flood Zone A Flood Zone B

Hotspots

Hotspots Predicted

Includes Ordnance Survey Ireland data reproduced under Osi Licence number 2015-2016/CCMA/ Dun Laoghaire-Rathdown County Council. Unauthorised reproduction infringes Ordnance Survey. Ireland and Government of Ireland copyright.

© Ordnance Survey Ireland, 2017

Planning & Organisational Innovation



### Flood Risk Zones Within Local Area Plan Boundary

Chief Technician: M. Hevehan Senior Planner: D Irvine

Scale: 1:8,500

Z.Horan

Drawing No:

Map 10











# Woodbrook - Shanganagh Draft Local Area Plan

Local Area Plan Boundary

Position/Direction of Photographs

Protect