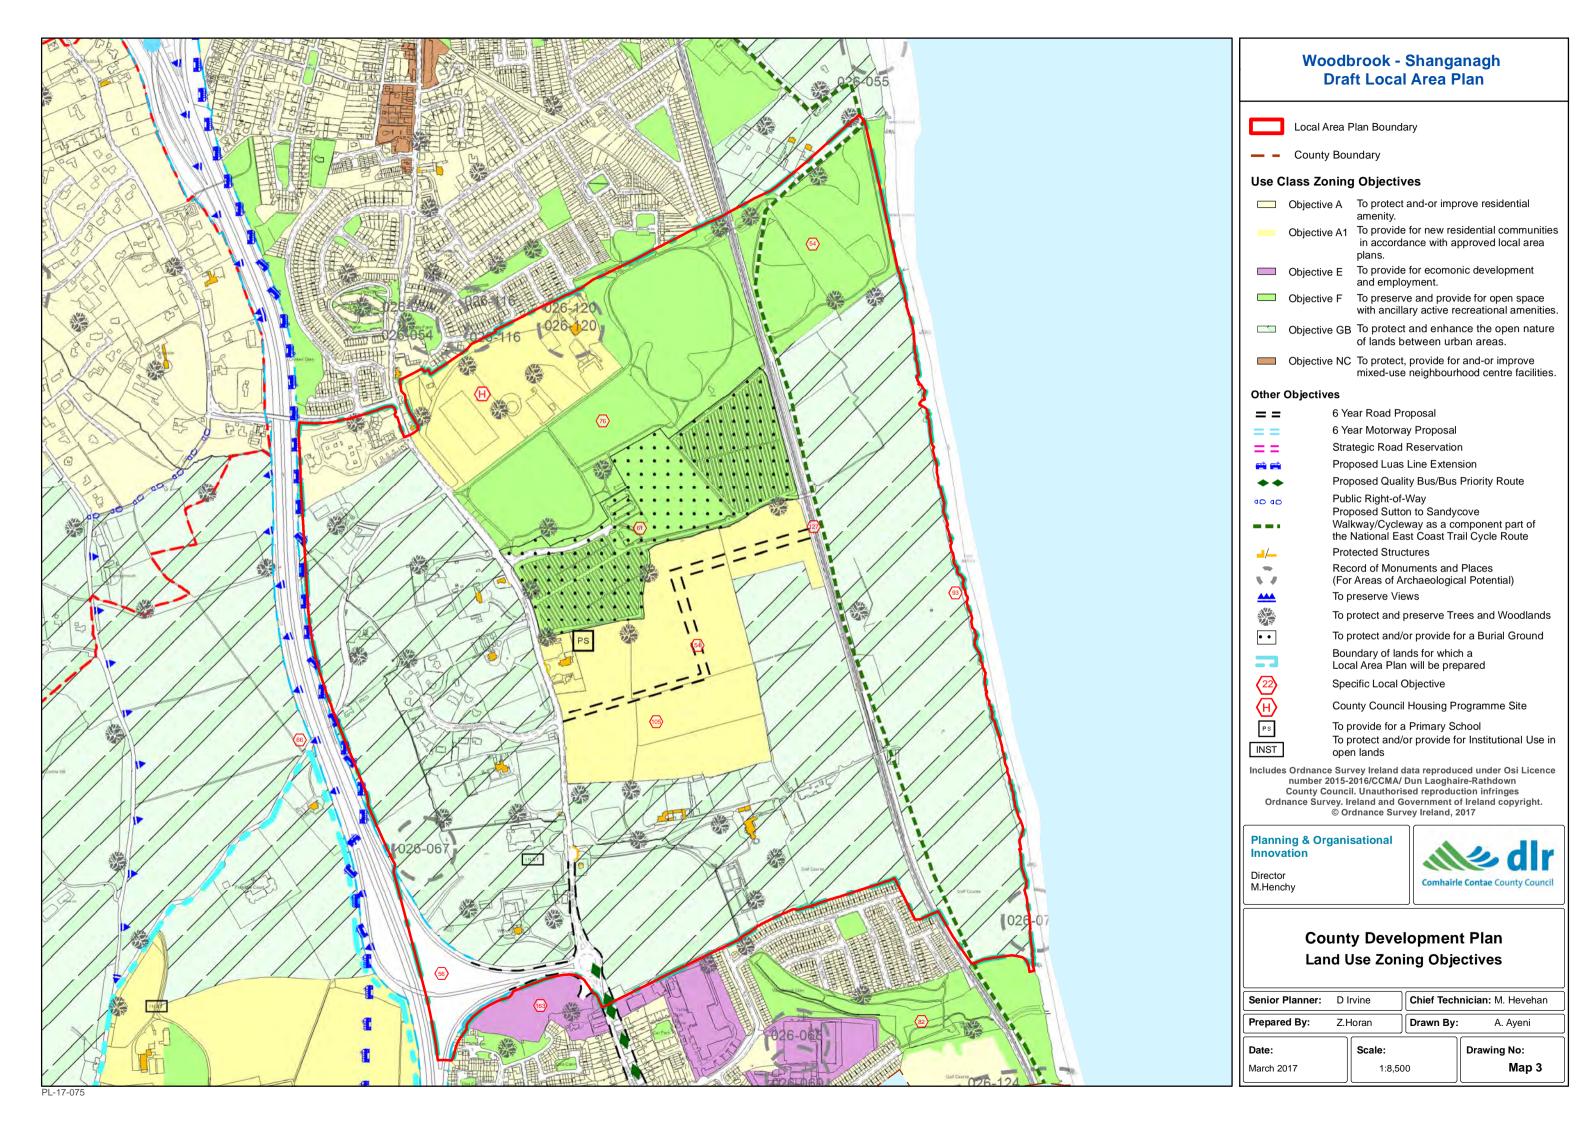

<u> Woodbrook - Shanganagh</u>

Draft Local Area Plan 2017 - 2023





















### **Woodbrook - Shanganagh Draft Local Area Plan**

Local Area Plan Boundary

A1 Zoned Land/Development Parcels

— County Boundary

FLOOD MAPS DATA

Flood Zone A Flood Zone B

Hotspots

Hotspots Predicted

Includes Ordnance Survey Ireland data reproduced under Osi Licence number 2015-2016/CCMA/ Dun Laoghaire-Rathdown County Council. Unauthorised reproduction infringes Ordnance Survey. Ireland and Government of Ireland copyright.

© Ordnance Survey Ireland, 2017

Planning & Organisational Innovation



### Flood Risk Zones Within Local Area Plan Boundary

Chief Technician: M. Hevehan Senior Planner: D Irvine

Scale: 1:8,500

Z.Horan

Drawing No:

Map 10











# Woodbrook - Shanganagh Draft Local Area Plan

Local Area Plan Boundary

Position/Direction of Photographs

P