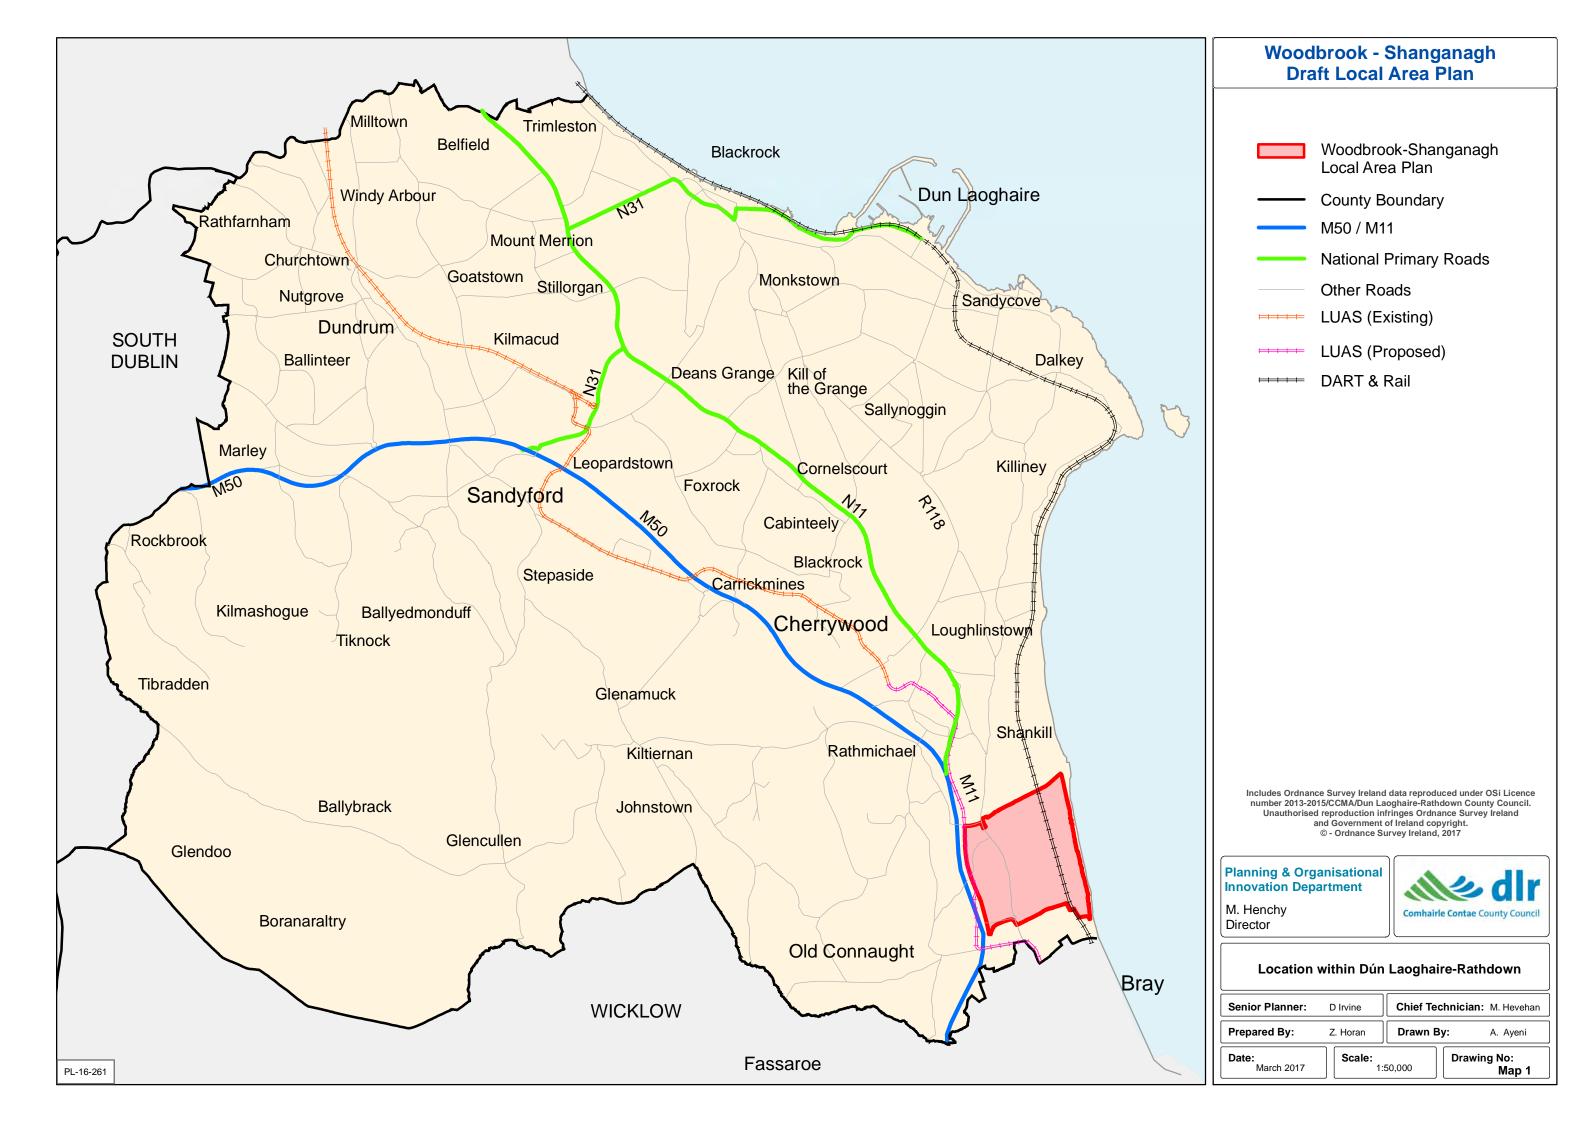

<u> Woodbrook - Shanganagh</u>

Draft Local Area Plan 2017 - 2023





















### **Woodbrook - Shanganagh Draft Local Area Plan**

Local Area Plan Boundary

A1 Zoned Land/Development Parcels

— County Boundary

FLOOD MAPS DATA

Flood Zone A Flood Zone B

Hotspots

Hotspots Predicted

Includes Ordnance Survey Ireland data reproduced under Osi Licence number 2015-2016/CCMA/ Dun Laoghaire-Rathdown County Council. Unauthorised reproduction infringes Ordnance Survey. Ireland and Government of Ireland copyright.

© Ordnance Survey Ireland, 2017

Planning & Organisational Innovation



### Flood Risk Zones Within Local Area Plan Boundary

Chief Technician: M. Hevehan Senior Planner: D Irvine

Scale: 1:8,500

Z.Horan

Drawing No:

Map 10











# Woodbrook - Shanganagh Draft Local Area Plan

Local Area Plan Boundary

Position/Direction of Photograph