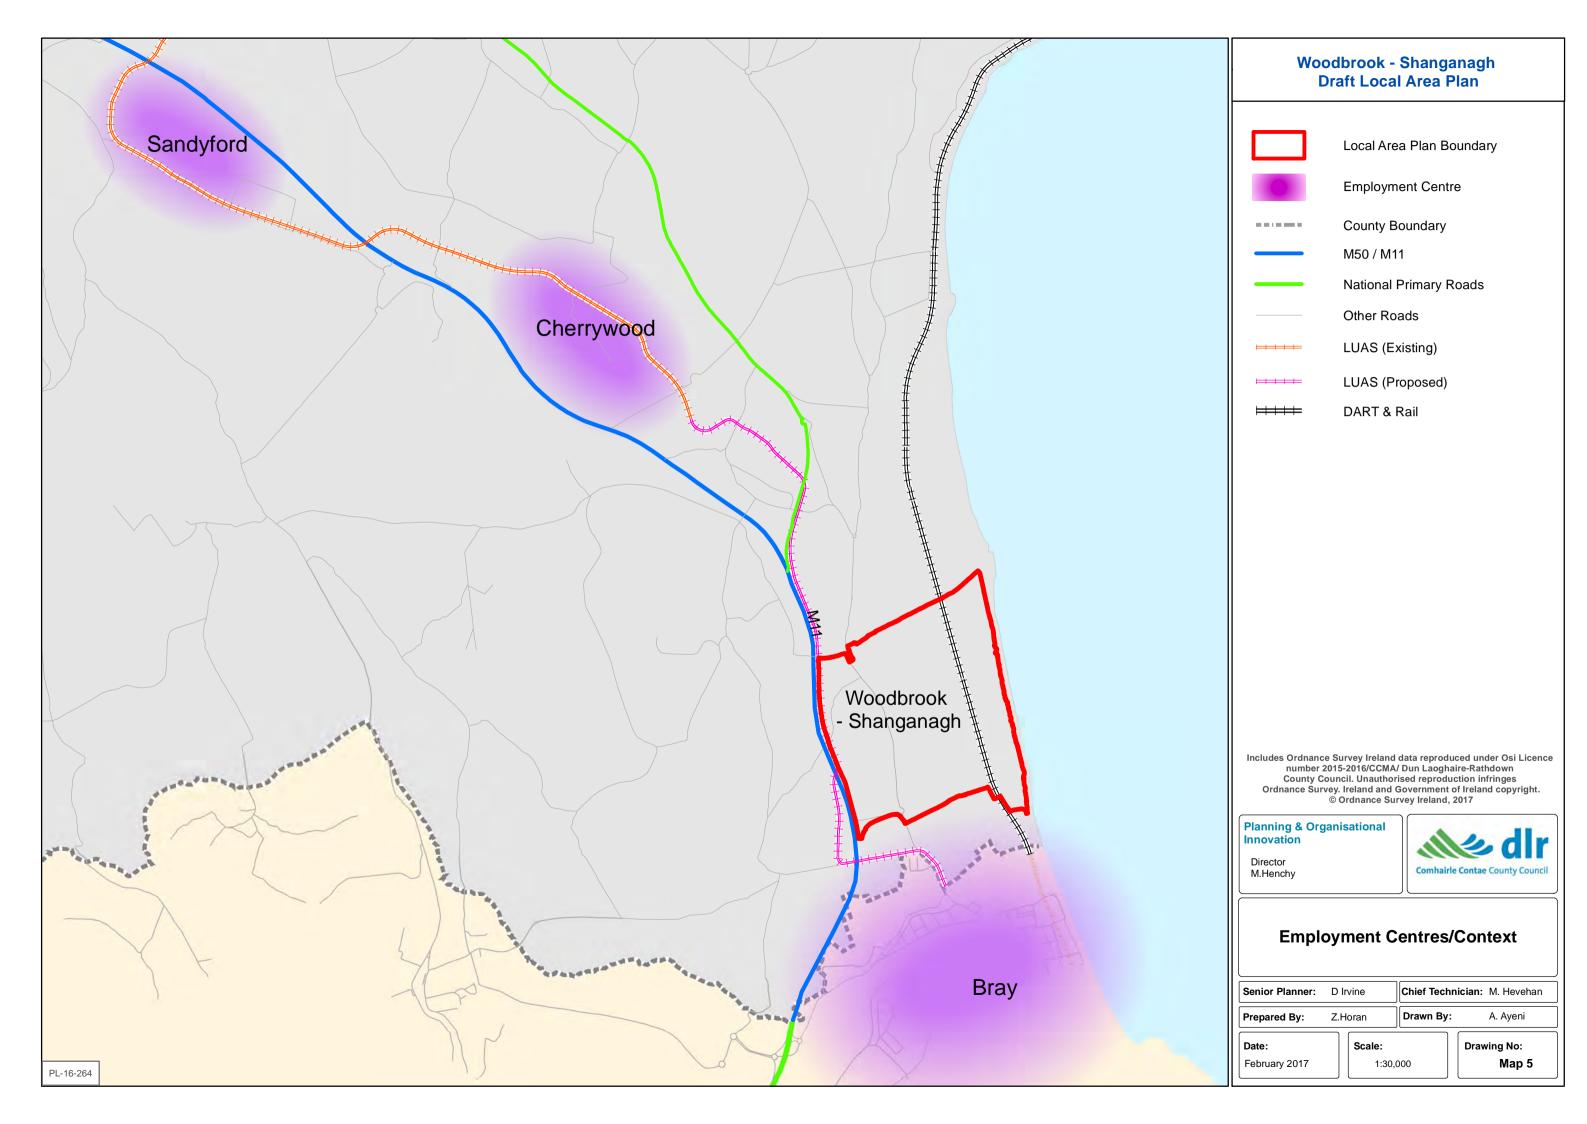

<u> Woodbrook - Shanganagh</u>

Draft Local Area Plan 2017 - 2023





















### **Woodbrook - Shanganagh Draft Local Area Plan**

Local Area Plan Boundary

A1 Zoned Land/Development Parcels

— County Boundary

FLOOD MAPS DATA

Flood Zone A Flood Zone B

Hotspots

Hotspots Predicted

Includes Ordnance Survey Ireland data reproduced under Osi Licence number 2015-2016/CCMA/ Dun Laoghaire-Rathdown County Council. Unauthorised reproduction infringes Ordnance Survey. Ireland and Government of Ireland copyright.

© Ordnance Survey Ireland, 2017

Planning & Organisational Innovation



### Flood Risk Zones Within Local Area Plan Boundary

Chief Technician: M. Hevehan Senior Planner: D Irvine

Scale: 1:8,500

Z.Horan

Drawing No:

Map 10











# Woodbrook - Shanganagh Draft Local Area Plan

Local Area Plan Boundary

Position/Direction of Photographs

Prote