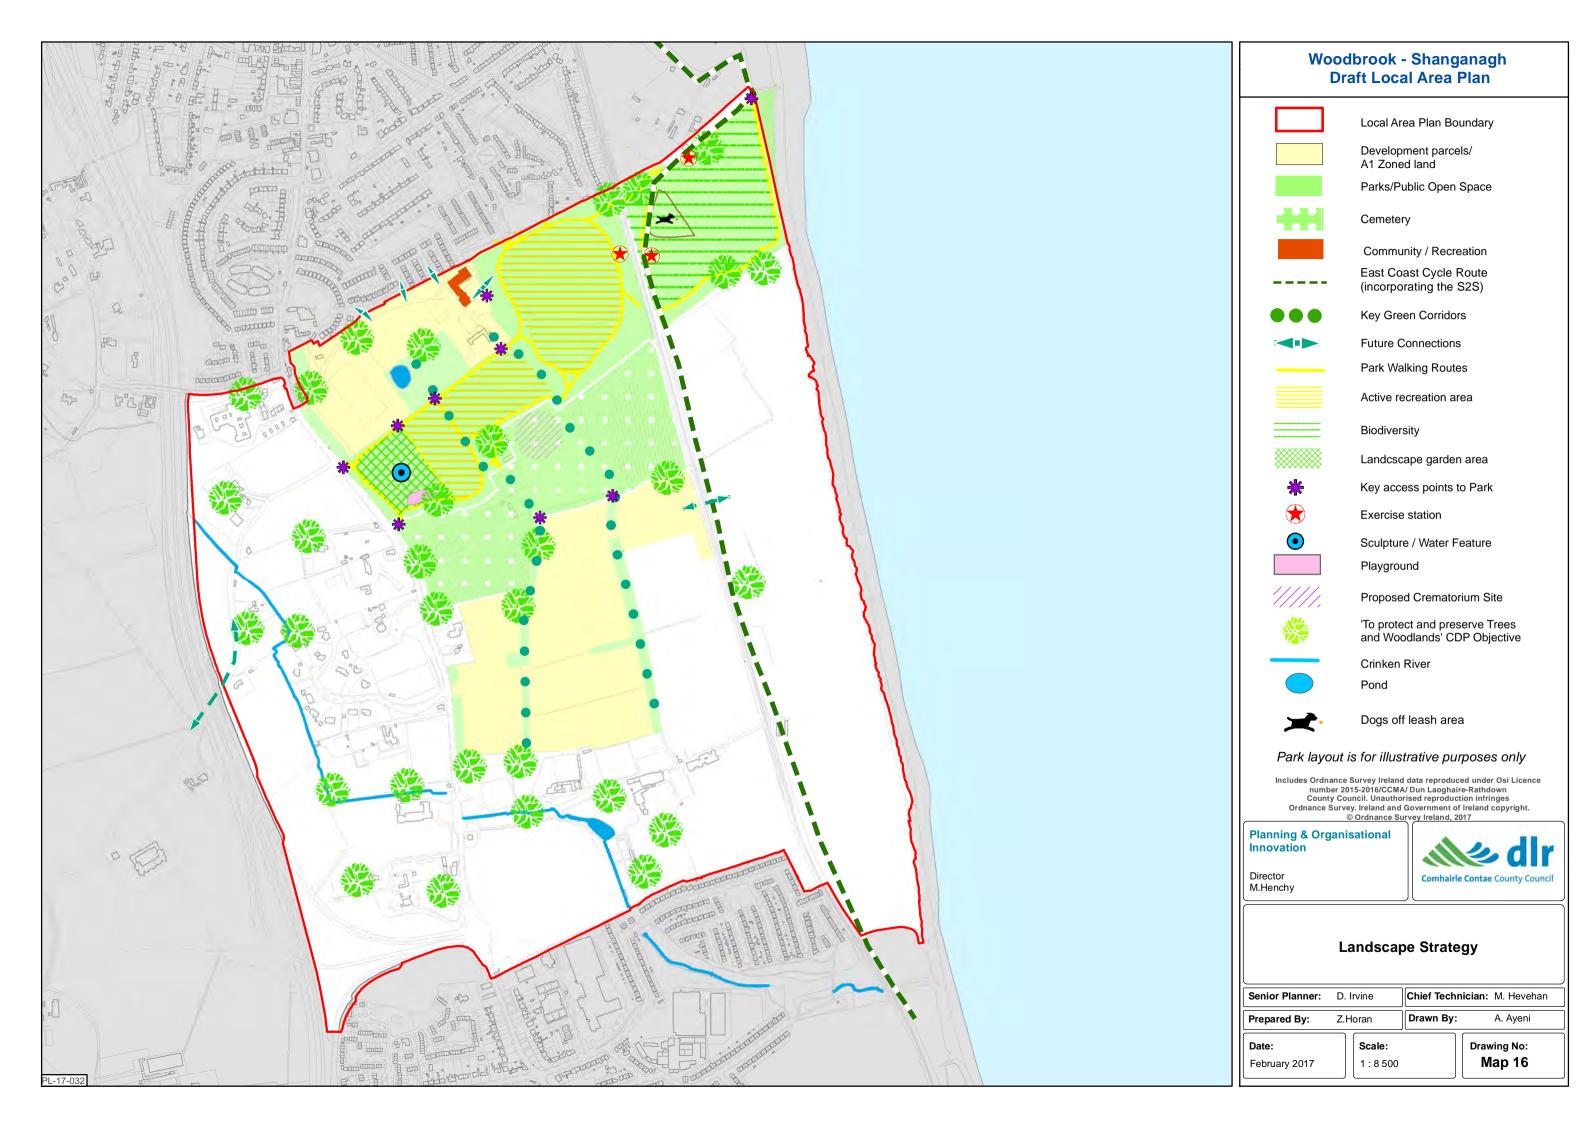

7

Planning & Organisational Innovation



### Flood Risk Zones Within Local Area Plan Boundary

Chief Technician: M. Hevehan Senior Planner: D Irvine

Scale: 1:8,500

Z.Horan

Drawing No:

Map 10











# Woodbrook - Shanganagh Draft Local Area Plan

Local Area Plan Boundary

Position/Direction of Photographs

Protected Views from Ferndale Road

Includes Ordnance Survey Ireland data reproduced under Osi Licence number 2015-2016/CCMA/ Dun Laoghaire-Rathdown County Council. Unauthorised reproduction infringes Ordnance Survey. Ireland and Government of Ireland copyright.

© Ordnance Survey Ireland, 2017

## Planning & Organisational Innovation



#### **Local Views and Vistas**

Chief Technician: M. Hevehan Senior Planner: D Irvine

Z.Horan

Drawn By:

Scale: 1:8,500 Drawing No: Map 15