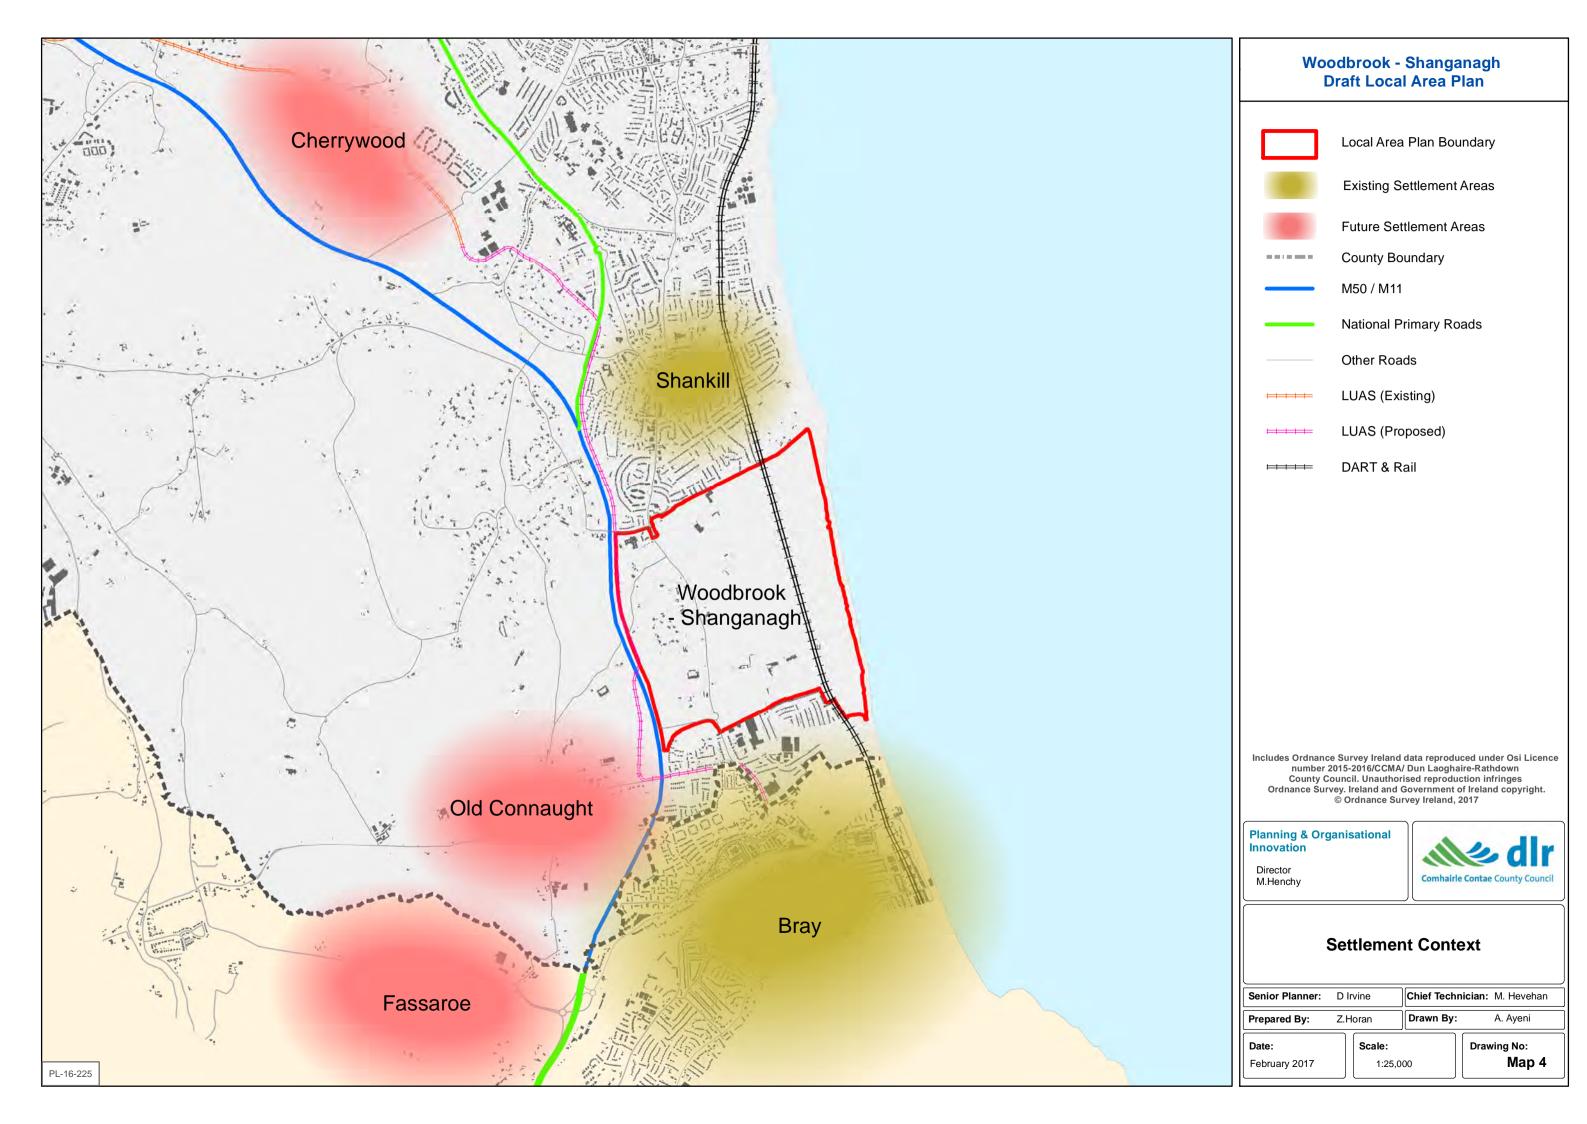

<u> Woodbrook - Shanganagh</u>

Draft Local Area Plan 2017 - 2023





















### **Woodbrook - Shanganagh Draft Local Area Plan**

Local Area Plan Boundary

A1 Zoned Land/Development Parcels

— County Boundary

FLOOD MAPS DATA

Flood Zone A Flood Zone B

Hotspots

Hotspots Predicted

Includes Ordnance Survey Ireland data reproduced under Osi Licence number 2015-2016/CCMA/ Dun Laoghaire-Rathdown County Council. Unauthorised reproduction infringes Ordnance Survey. Ireland and Government of Ireland copyright.

© Ordnance Survey Ireland, 2017

Planning & Organisational Innovation



### Flood Risk Zones Within Local Area Plan Boundary

Chief Technician: M. Hevehan Senior Planner: D Irvine

Scale: 1:8,500

Z.Horan

Drawing No:

Map 10











# Woodbrook - Shanganagh Draft Local Area Plan

Local Area Plan Boundary

Position/Direction of Photographs

Pro