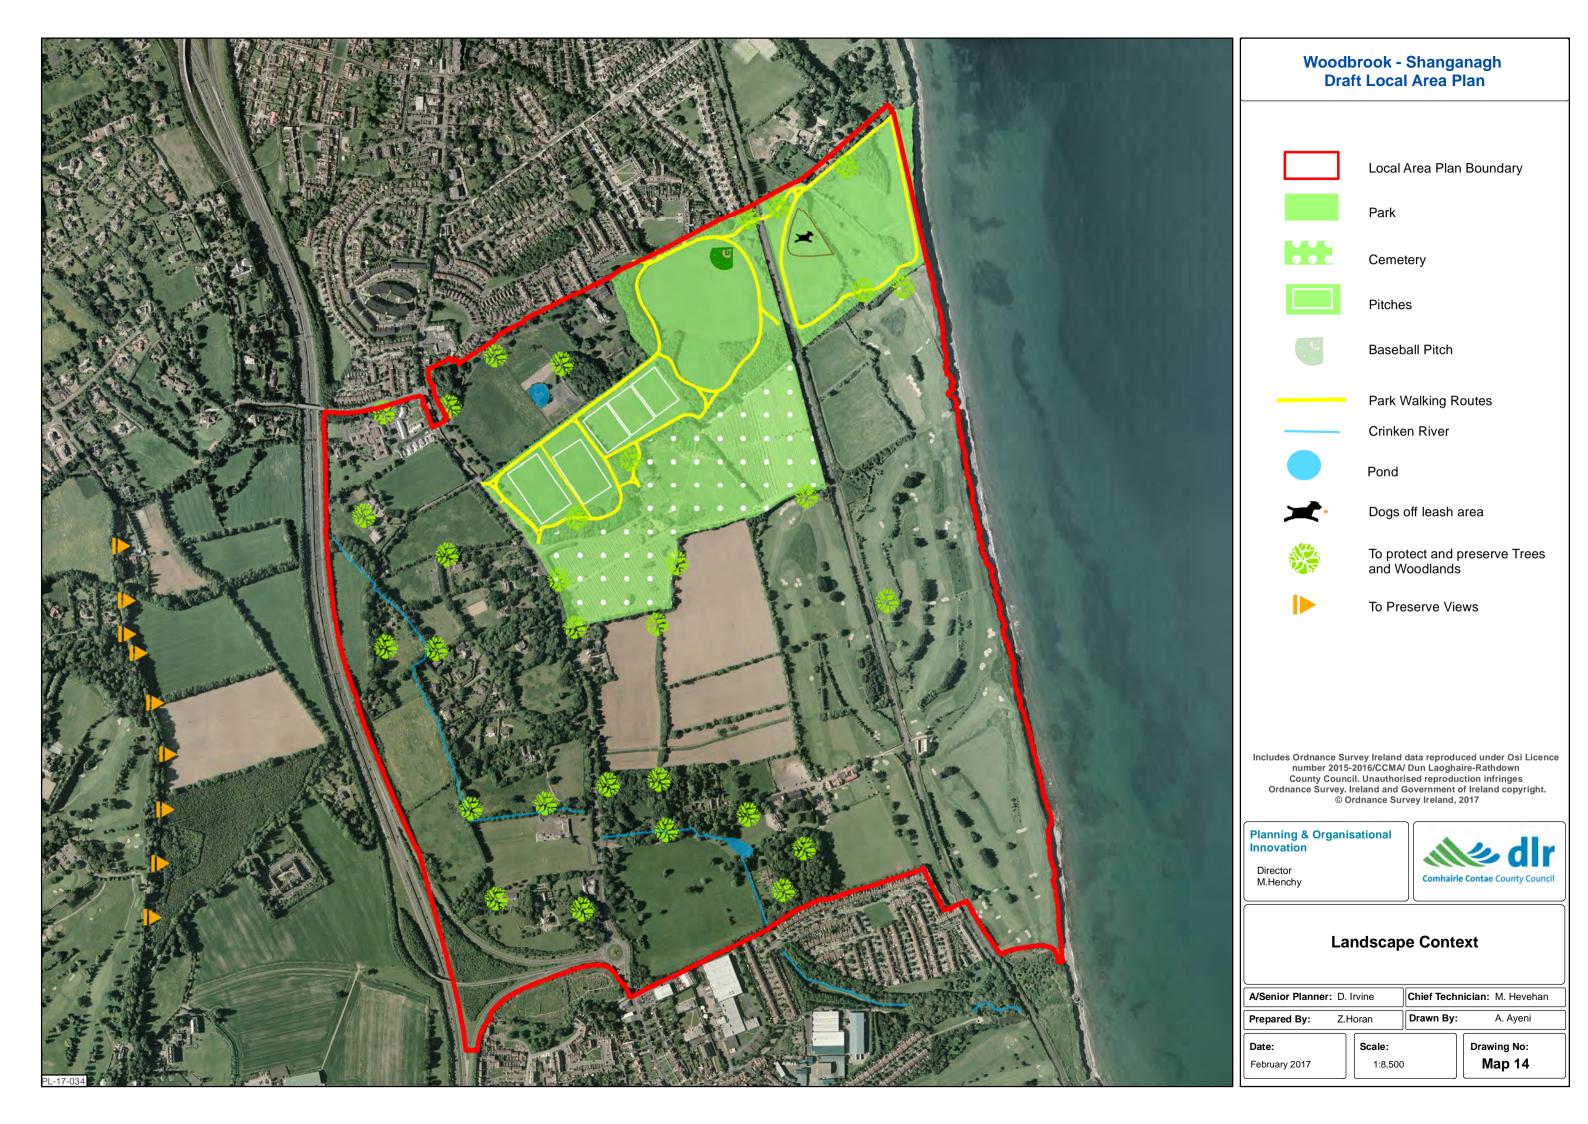

<u> Woodbrook - Shanganagh</u>

Draft Local Area Plan 2017 - 2023





















### **Woodbrook - Shanganagh Draft Local Area Plan**

Local Area Plan Boundary

A1 Zoned Land/Development Parcels

— County Boundary

FLOOD MAPS DATA

Flood Zone A Flood Zone B

Hotspots

Hotspots Predicted

Includes Ordnance Survey Ireland data reproduced under Osi Licence number 2015-2016/CCMA/ Dun Laoghaire-Rathdown County Council. Unauthorised reproduction infringes Ordnance Survey. Ireland and Government of Ireland copyright.

© Ordnance Survey Ireland, 2017

Planning & Organisational Innovation



### Flood Risk Zones Within Local Area Plan Boundary

Chief Technician: M. Hevehan Senior Planner: D Irvine

Scale: 1:8,500

Z.Horan

Drawing No:

Map 10











# Woodbrook - Shanganagh Draft Local Area Plan

Local Area Plan Boundary

Position/Direction of Photographs

Protected Views from Ferndale Road

Includes Ordnance Survey Ireland data reproduced under Osi Licence number 2015-2016/CCMA/ Dun Laoghaire-Rathdown County Council. Unauthorised reproduction infringes Ordnance Survey. Ireland and Government of Ireland copyright.

© Ordnance Survey Ireland, 2017

## Planning & Organisational Innovation



#### **Local Views and Vistas**

Chief Technician: M. Hevehan Senior Planner: D Irvine

Z.Horan

Drawn By:

Scale: 1:8,500 Drawing No: Map 15