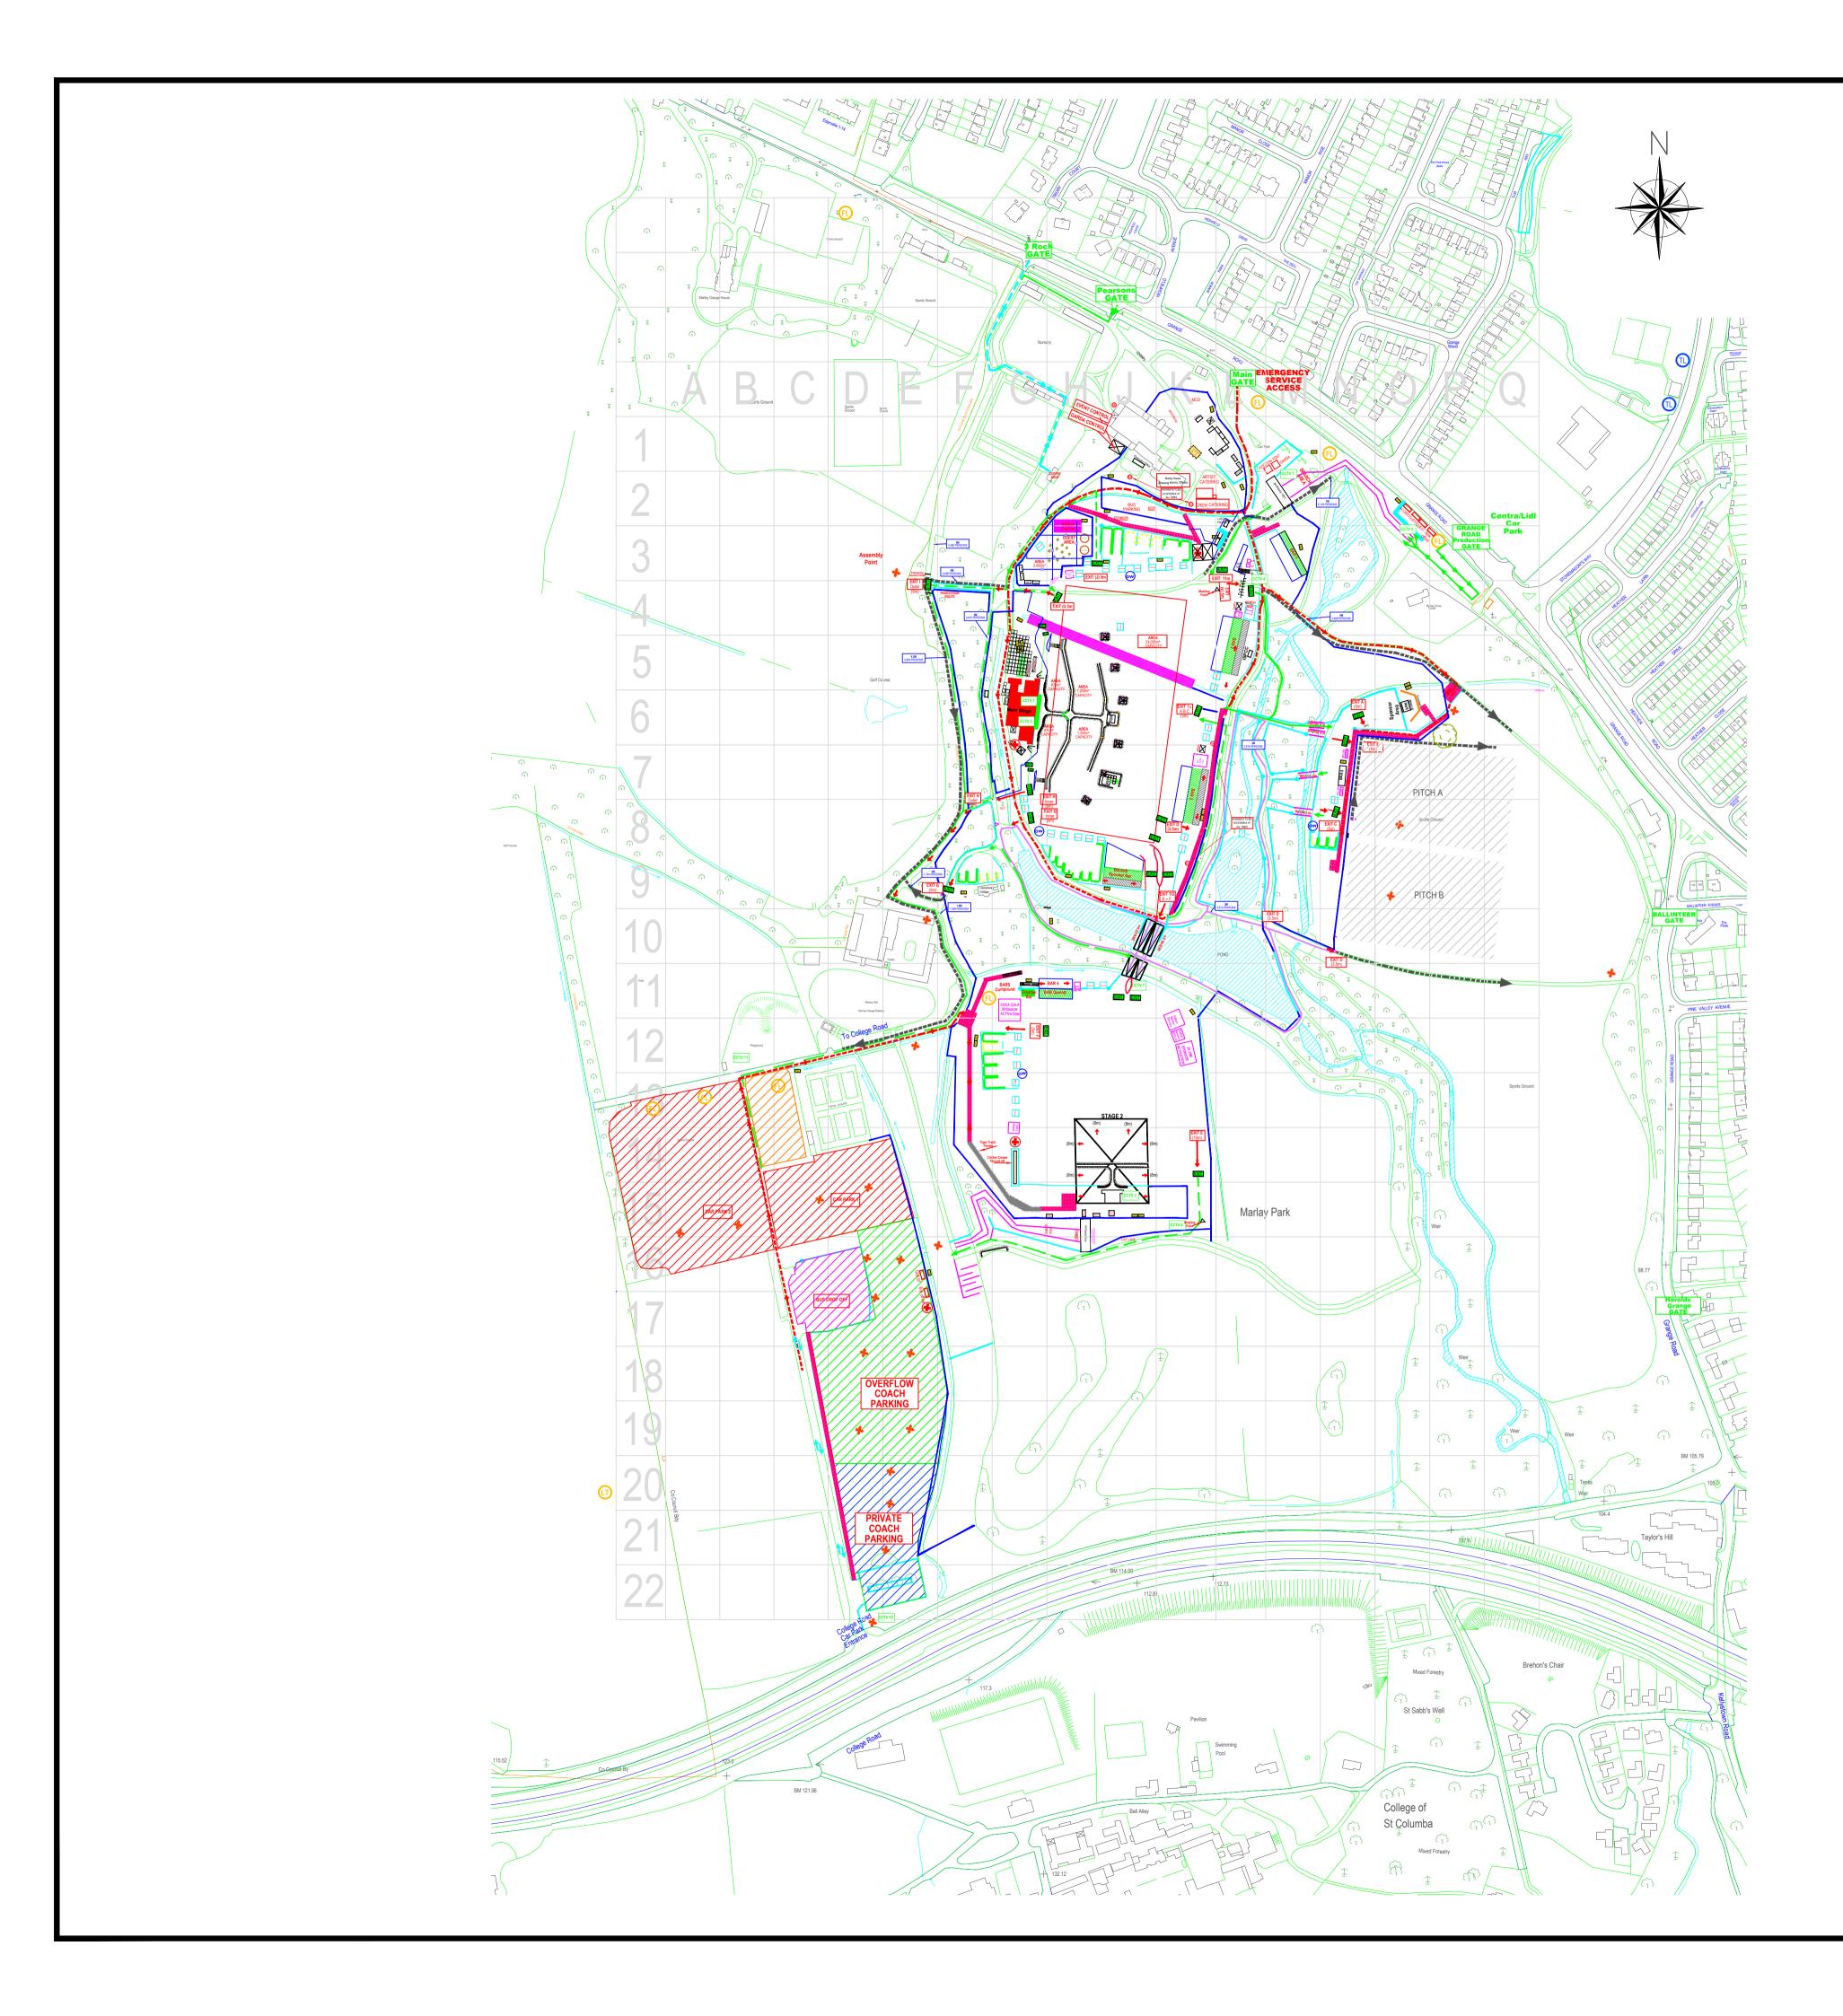

| (EY:                                                                                               |                             |                          |                          |
|----------------------------------------------------------------------------------------------------|-----------------------------|--------------------------|--------------------------|
|                                                                                                    |                             |                          | FOH                      |
| Emerg. Rt /<br>Site Road                                                                           | Steelshield<br>Fence        | Heras<br>Fence           | Front Of<br>House        |
|                                                                                                    |                             |                          | ССТУ                     |
| Toilet<br>Block                                                                                    | Concession                  | First Aid<br>Post        | CCTV<br>Camera           |
| -                                                                                                  | DW                          | H                        | GEN                      |
| Emergency Exit<br>Route                                                                            | Drinking<br>Water           | Fire<br>Hydrant          | Generator                |
|                                                                                                    | FL                          |                          |                          |
| Pedestrian<br>Route                                                                                | Floodlights<br>(Indicative) | Towerlights (Indicative) | Route and Park<br>Exit   |
|                                                                                                    | Decking<br>over Ha-Ha       |                          | ╉                        |
| Trackway Panels<br>Are 3m Wide And<br>Are Suitable For<br>Carrying a 16.25<br>Tone Fire Appliance. |                             | Festoon Lit<br>Walkway   | Entrance<br>Route        |
| EXIT                                                                                               |                             |                          |                          |
| Indicates Large 'banner<br>type' Exit Sign on Posts                                                |                             | Water                    | Crowd Control<br>Barrier |

| KEY PERSONNEL                 |                     |        |  |  |
|-------------------------------|---------------------|--------|--|--|
| ROLE                          | NAME                | PH NO. |  |  |
| EVENT<br>CONTROLLER           | lan<br>Donaldson    | ТВС    |  |  |
| DEPUTY<br>EVENT<br>CONTROLLER | Claudia<br>Langmead | TBC    |  |  |
| EVENT<br>SAFETY<br>OFFICER    | MSA - tbc           | ТВС    |  |  |

## DRAFT

SCALE 1:2500 (@A1) DRAWING FOR MELVIN BENN AND FESTIVAL REPUBLIC

> CONTACT: MELVIN BENN THE FESTIVAL OFFICE BORD GAIS ENERGY THEATRE GRAND CANAL SQUARE DOCKLANDS, DUBLIN 2

> > TEL: (01) 6742476

gridlines 50m x 50m

| Longitude 2024                                        |  |  |  |  |
|-------------------------------------------------------|--|--|--|--|
| Marlay Park                                           |  |  |  |  |
| 1502                                                  |  |  |  |  |
| Site Plan                                             |  |  |  |  |
| Drawing Version<br># 01<br>Drawing date<br>04/03/2024 |  |  |  |  |
| Republic Dublin LTD,<br>Theatre<br>are                |  |  |  |  |
|                                                       |  |  |  |  |