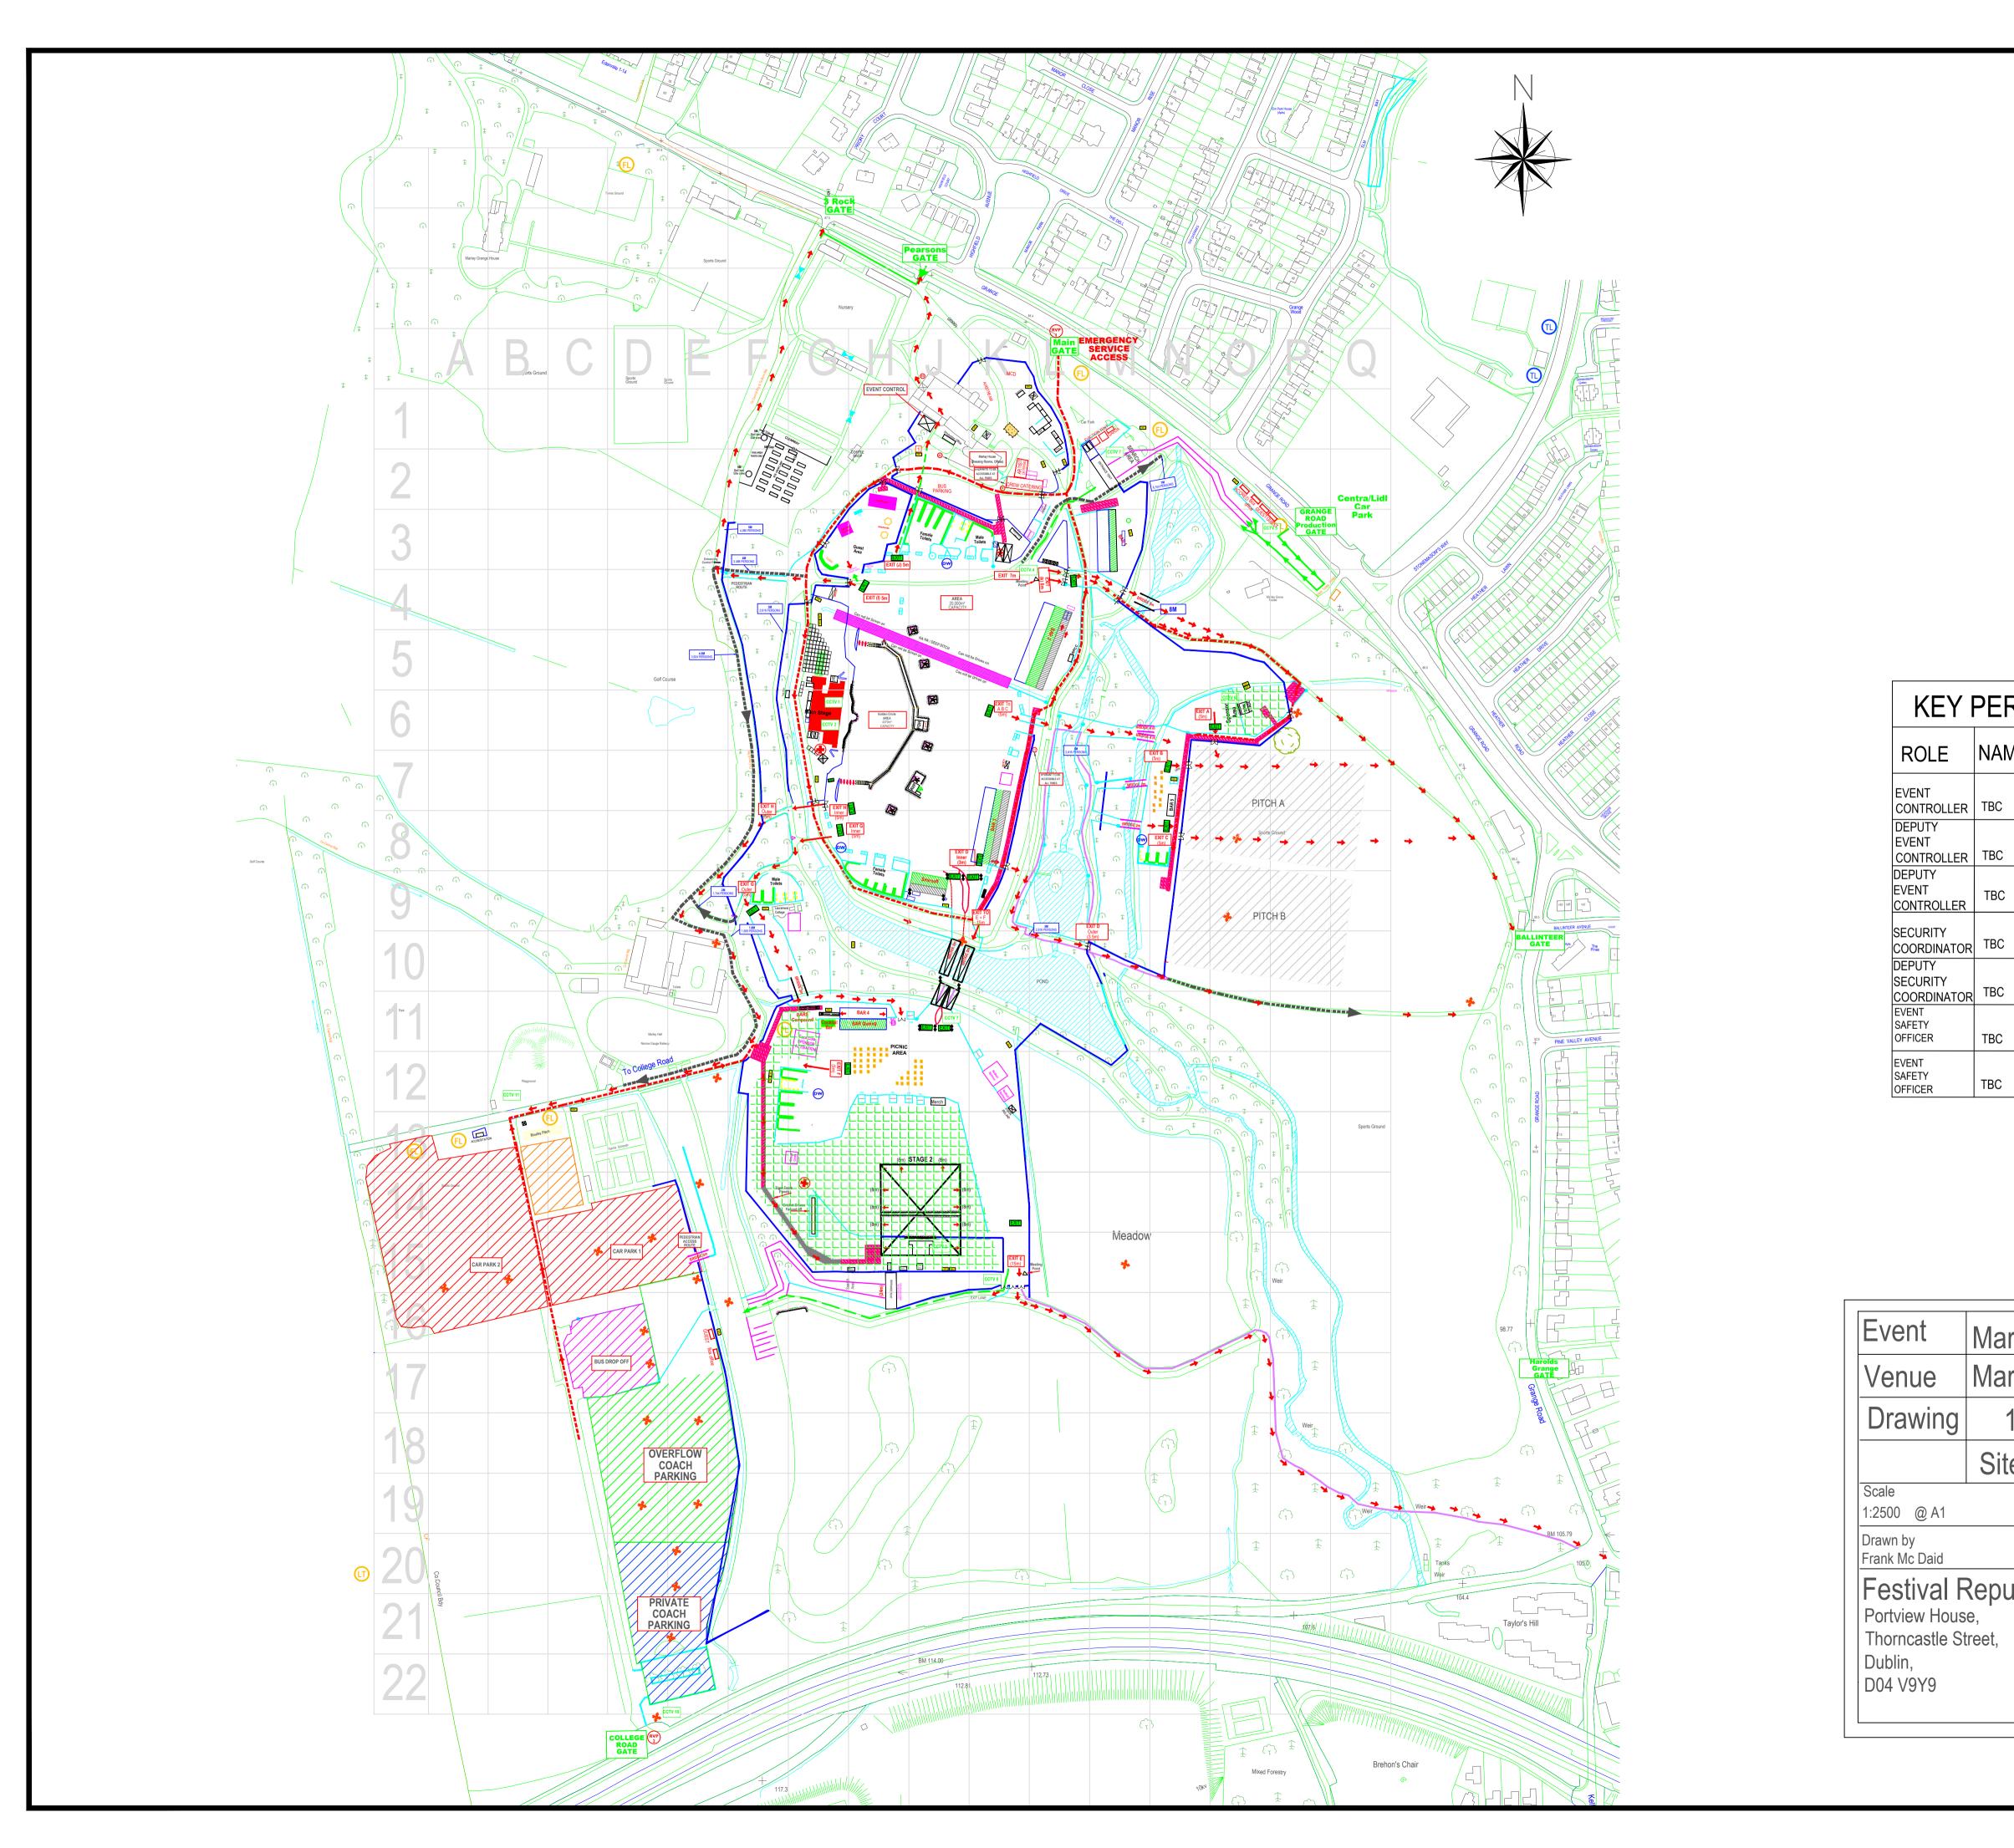

| KEY PERSONNEL                     |      |        |  |
|-----------------------------------|------|--------|--|
| ROLE                              | NAME | PH NO. |  |
| EVENT<br>CONTROLLER               | TBC  |        |  |
| DEPUTY<br>EVENT<br>CONTROLLER     | TBC  |        |  |
| DEPUTY<br>EVENT<br>CONTROLLER     | TBC  |        |  |
| SECURITY<br>COORDINATOR           | TBC  |        |  |
| DEPUTY<br>SECURITY<br>COORDINATOR | TBC  |        |  |
| EVENT<br>SAFETY<br>OFFICER        | TBC  |        |  |
| EVENT<br>SAFETY<br>OFFICER        | TBC  |        |  |

SCALE 1:2500 (@A1) DRAWING FOR MELVIN BENN AND FESTIVAL REPUBLIC

> CONTACT: MELVIN BENN
> THE FESTIVAL OFFICE
> BORD GAIS ENERGY THEATRE
> Portview House, Thorncastle Street, Dublin, D04 V9Y9

| Event                                                                              | Marlay Park Concerts 25 |                            |  |
|------------------------------------------------------------------------------------|-------------------------|----------------------------|--|
| Venue                                                                              | Marlay Park             |                            |  |
| Drawing                                                                            | 1515                    |                            |  |
| Site Plan                                                                          |                         |                            |  |
| Scale<br>1:2500 @ A1                                                               |                         | Drawing Version<br># 02    |  |
| Drawn by<br>Frank Mc Daid                                                          |                         | Drawing date<br>18/03/2025 |  |
| Festival Republic Dublin LTD, Portview House, Thorncastle Street, Dublin, D04 V9Y9 |                         |                            |  |

GRIDLINES 50M X 50M