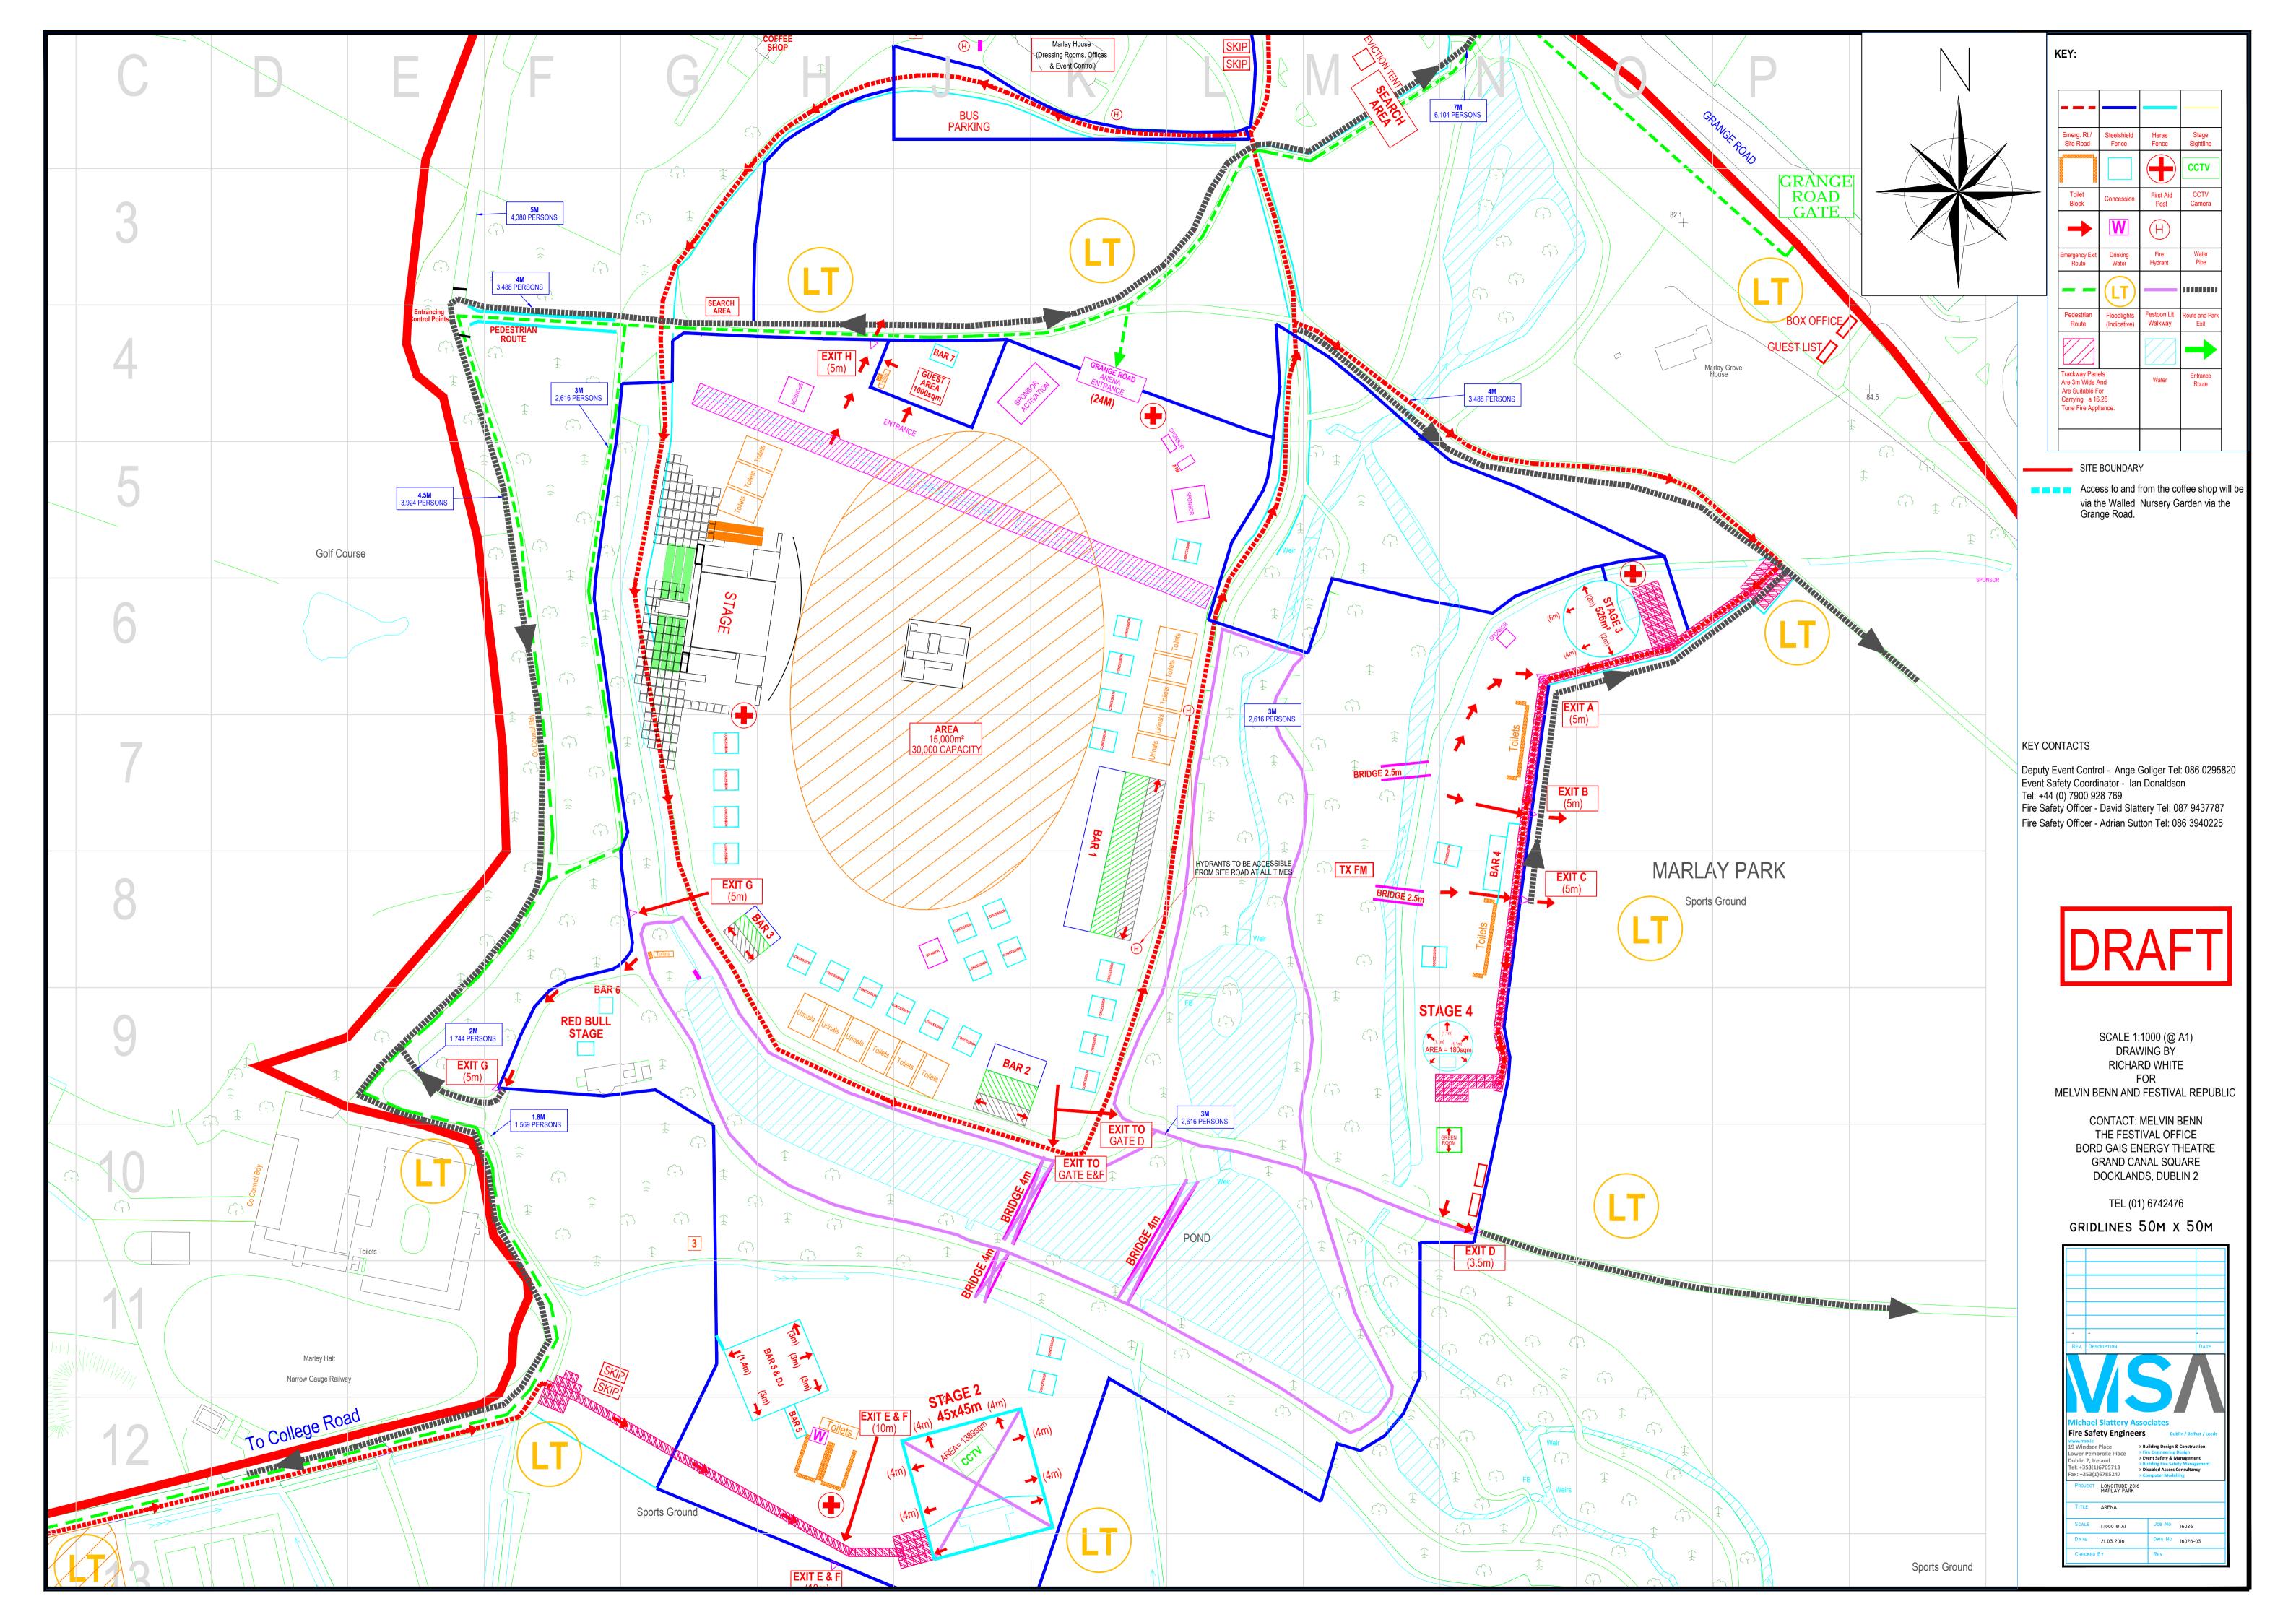

SITE BOUNDARY

Access to and from the coffee shop will be via the Walled Nursery Garden via the Grange Road.

## KEY CONTACTS

Deputy Event Control - Ange Goliger Tel: 086 0295820 Event Safety Coordinator - Ian Donaldson Tel: +44 (0) 7900 928 769 Fire Safety Officer - David Slattery Tel: 087 9437787 Fire Safety Officer - Adrian Sutton Tel: 086 3940225

SCALE 1:1500 (@ A1) DRAWING BY RICHARD WHITE

FOR MELVIN BENN AND FESTIVAL REPUBLIC

CONTACT: MELVIN BENN THE FESTIVAL OFFICE BORD GAIS ENERGY THEATRE GRAND CANAL SQUARE DOCKLANDS, DUBLIN 2

TEL (01) 6742476

gridlines 50m x 50m

| Emerg. Rt /<br>Site Road                                                            | Steelshield<br>Fence        | Heras<br>Fence         | Stage<br>Sightline    |
|-------------------------------------------------------------------------------------|-----------------------------|------------------------|-----------------------|
|                                                                                     |                             |                        | ССТУ                  |
| Toilet<br>Block                                                                     | Concession                  | First Aid<br>Post      | CCTV<br>Camera        |
| ♦                                                                                   | W                           | H                      |                       |
| Emergency Exit<br>Route                                                             | Drinking<br>Water           | Fire<br>Hydrant        | Water<br>Pipe         |
|                                                                                     |                             |                        |                       |
| Pedestrian<br>Route                                                                 | Floodlights<br>(Indicative) | Festoon Lit<br>Walkway | Route and Par<br>Exit |
|                                                                                     |                             |                        | -                     |
| Trackway Pane<br>Are 3m Wide A<br>Are Suitable F<br>Carrying a 16<br>Tone Fire Appl | nd<br>or<br>.25             | Water                  | Entrance<br>Route     |