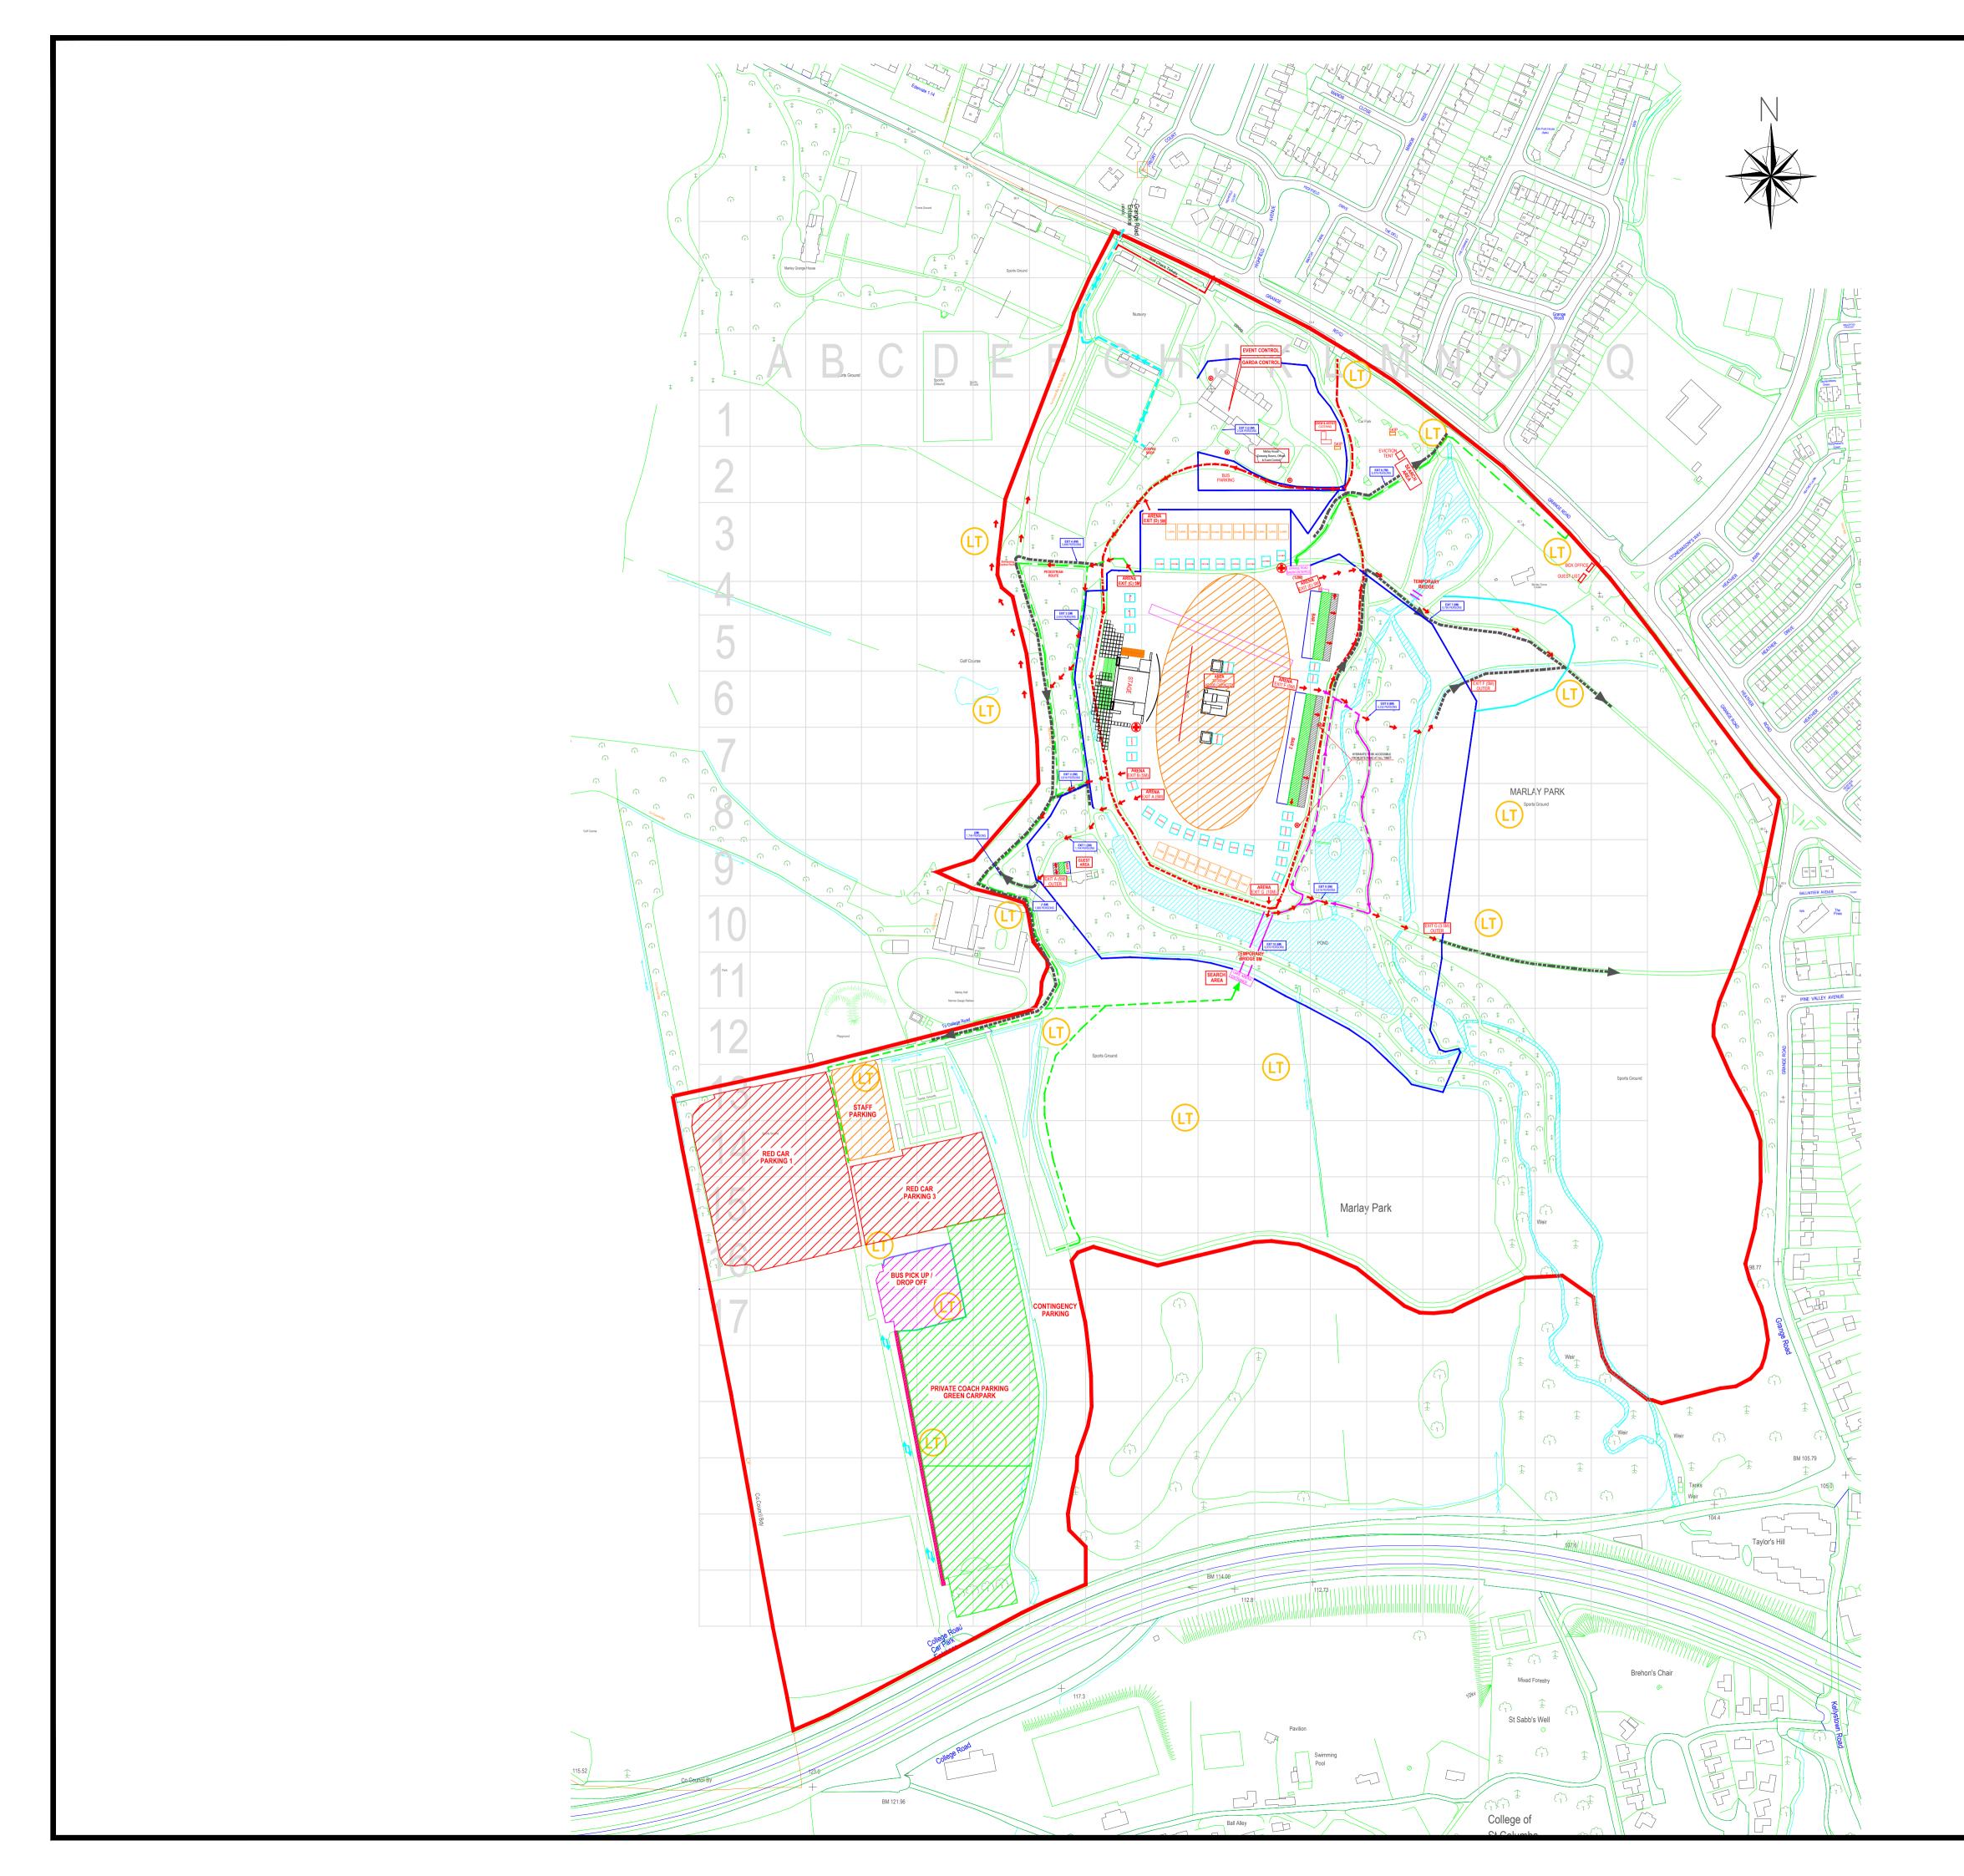

| KEY:                                                                                               |                          |                        |                                  |
|----------------------------------------------------------------------------------------------------|--------------------------|------------------------|----------------------------------|
|                                                                                                    |                          |                        |                                  |
| Emerg. Rt /<br>Site Road                                                                           | Steelshield<br>Fence     | Heras<br>Fence         | Stage<br>Sightline               |
|                                                                                                    |                          | $\bigcirc$             | ССТУ                             |
| Toilet<br>Block                                                                                    | Concession               | First Aid<br>Post      | CCTV<br>Camera                   |
| -                                                                                                  | W                        | H                      |                                  |
| Emergency Exit<br>Route                                                                            | Drinking<br>Water        | Fire<br>Hydrant        | Water<br>Pipe                    |
|                                                                                                    | LT                       |                        | ******                           |
| Pedestrian<br>Route                                                                                | Floodlights (Indicative) | Festoon Lit<br>Walkway | Route and Park<br>Exit           |
|                                                                                                    |                          |                        | +                                |
| Trackway Panels<br>Are 3m Wide And<br>Are Suitable For<br>Carrying a 16.25<br>Tone Fire Appliance. |                          | Water                  | Entrance<br>Route                |
|                                                                                                    |                          |                        |                                  |
|                                                                                                    |                          |                        | Pedestrian<br>Access to<br>Woods |
| Existing Ditch to be Covered                                                                       |                          |                        |                                  |

## SITE BOUNDARY

Access to and from the coffee shop will be via the Walled Nursery Garden via the Grange Road.