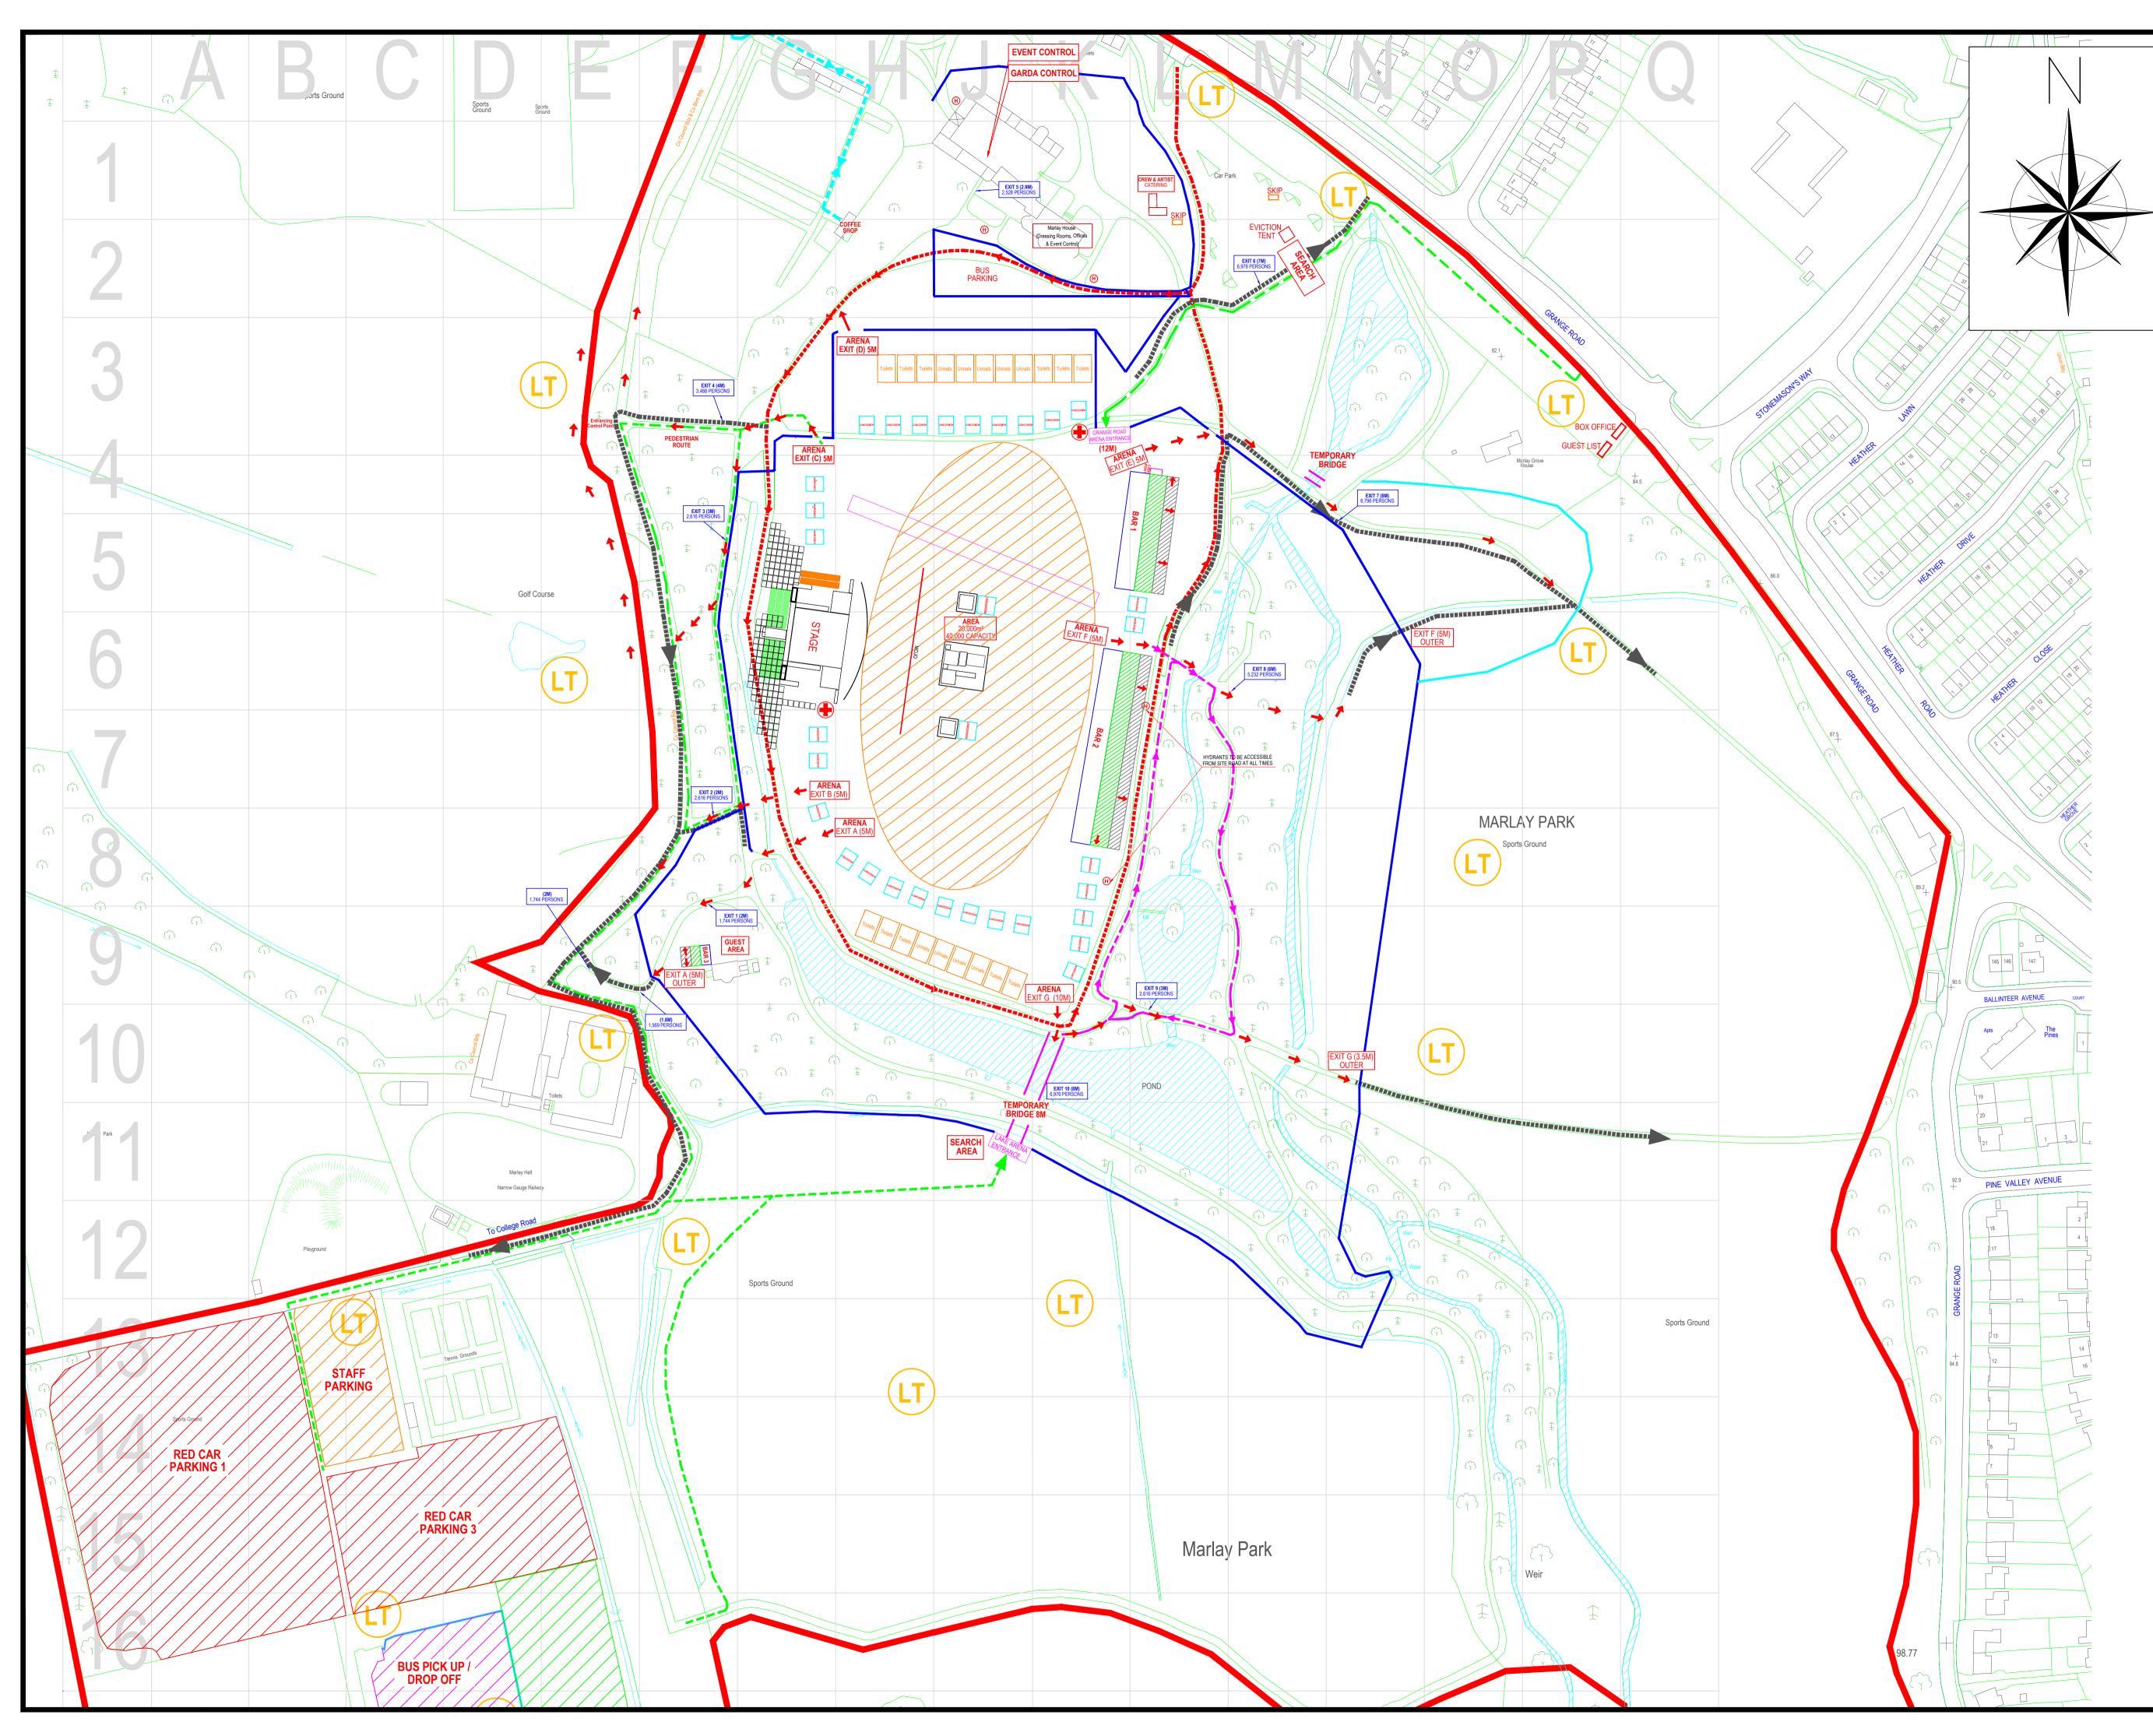

| KEY:                                                                                               |                          |                        |                                  |
|----------------------------------------------------------------------------------------------------|--------------------------|------------------------|----------------------------------|
|                                                                                                    |                          |                        |                                  |
| Emerg. Rt /<br>Site Road                                                                           | Steelshield<br>Fence     | Heras<br>Fence         | Stage<br>Sightline               |
|                                                                                                    |                          | $\bigcirc$             | ССТУ                             |
| Toilet<br>Block                                                                                    | Concession               | First Aid<br>Post      | CCTV<br>Camera                   |
| -                                                                                                  | W                        | H                      |                                  |
| Emergency Exit<br>Route                                                                            | Drinking<br>Water        | Fire<br>Hydrant        | Water<br>Pipe                    |
|                                                                                                    | LT                       |                        | ******                           |
| Pedestrian<br>Route                                                                                | Floodlights (Indicative) | Festoon Lit<br>Walkway | Route and Park<br>Exit           |
|                                                                                                    |                          |                        | +                                |
| Trackway Panels<br>Are 3m Wide And<br>Are Suitable For<br>Carrying a 16.25<br>Tone Fire Appliance. |                          | Water                  | Entrance<br>Route                |
|                                                                                                    |                          |                        |                                  |
|                                                                                                    |                          |                        | Pedestrian<br>Access to<br>Woods |
| Existing Ditch to be Covered                                                                       |                          |                        |                                  |

## SITE BOUNDARY

Access to and from the coffee shop will be via the Walled Nursery Garden via the Grange Road.

## KEY CONTACTS

Licence Compliance - Ange Goliger Tel: 086 0295820 Fire Safety Officer - David Slattery Tel: 087 9437787 Fire Safety Officer - Adrian Sutton Tel: 086 3940225

SCALE 1:1500 (@ A1) DRAWING BY RICHARD WHITE FOR

MELVIN BENN AND FESTIVAL REPUBLIC

CONTACT: MELVIN BENN THE FESTIVAL OFFICE BORD GAIS ENERGY THEATRE GRAND CANAL SQUARE DOCKLANDS, DUBLIN 2

TEL (01) 6742476