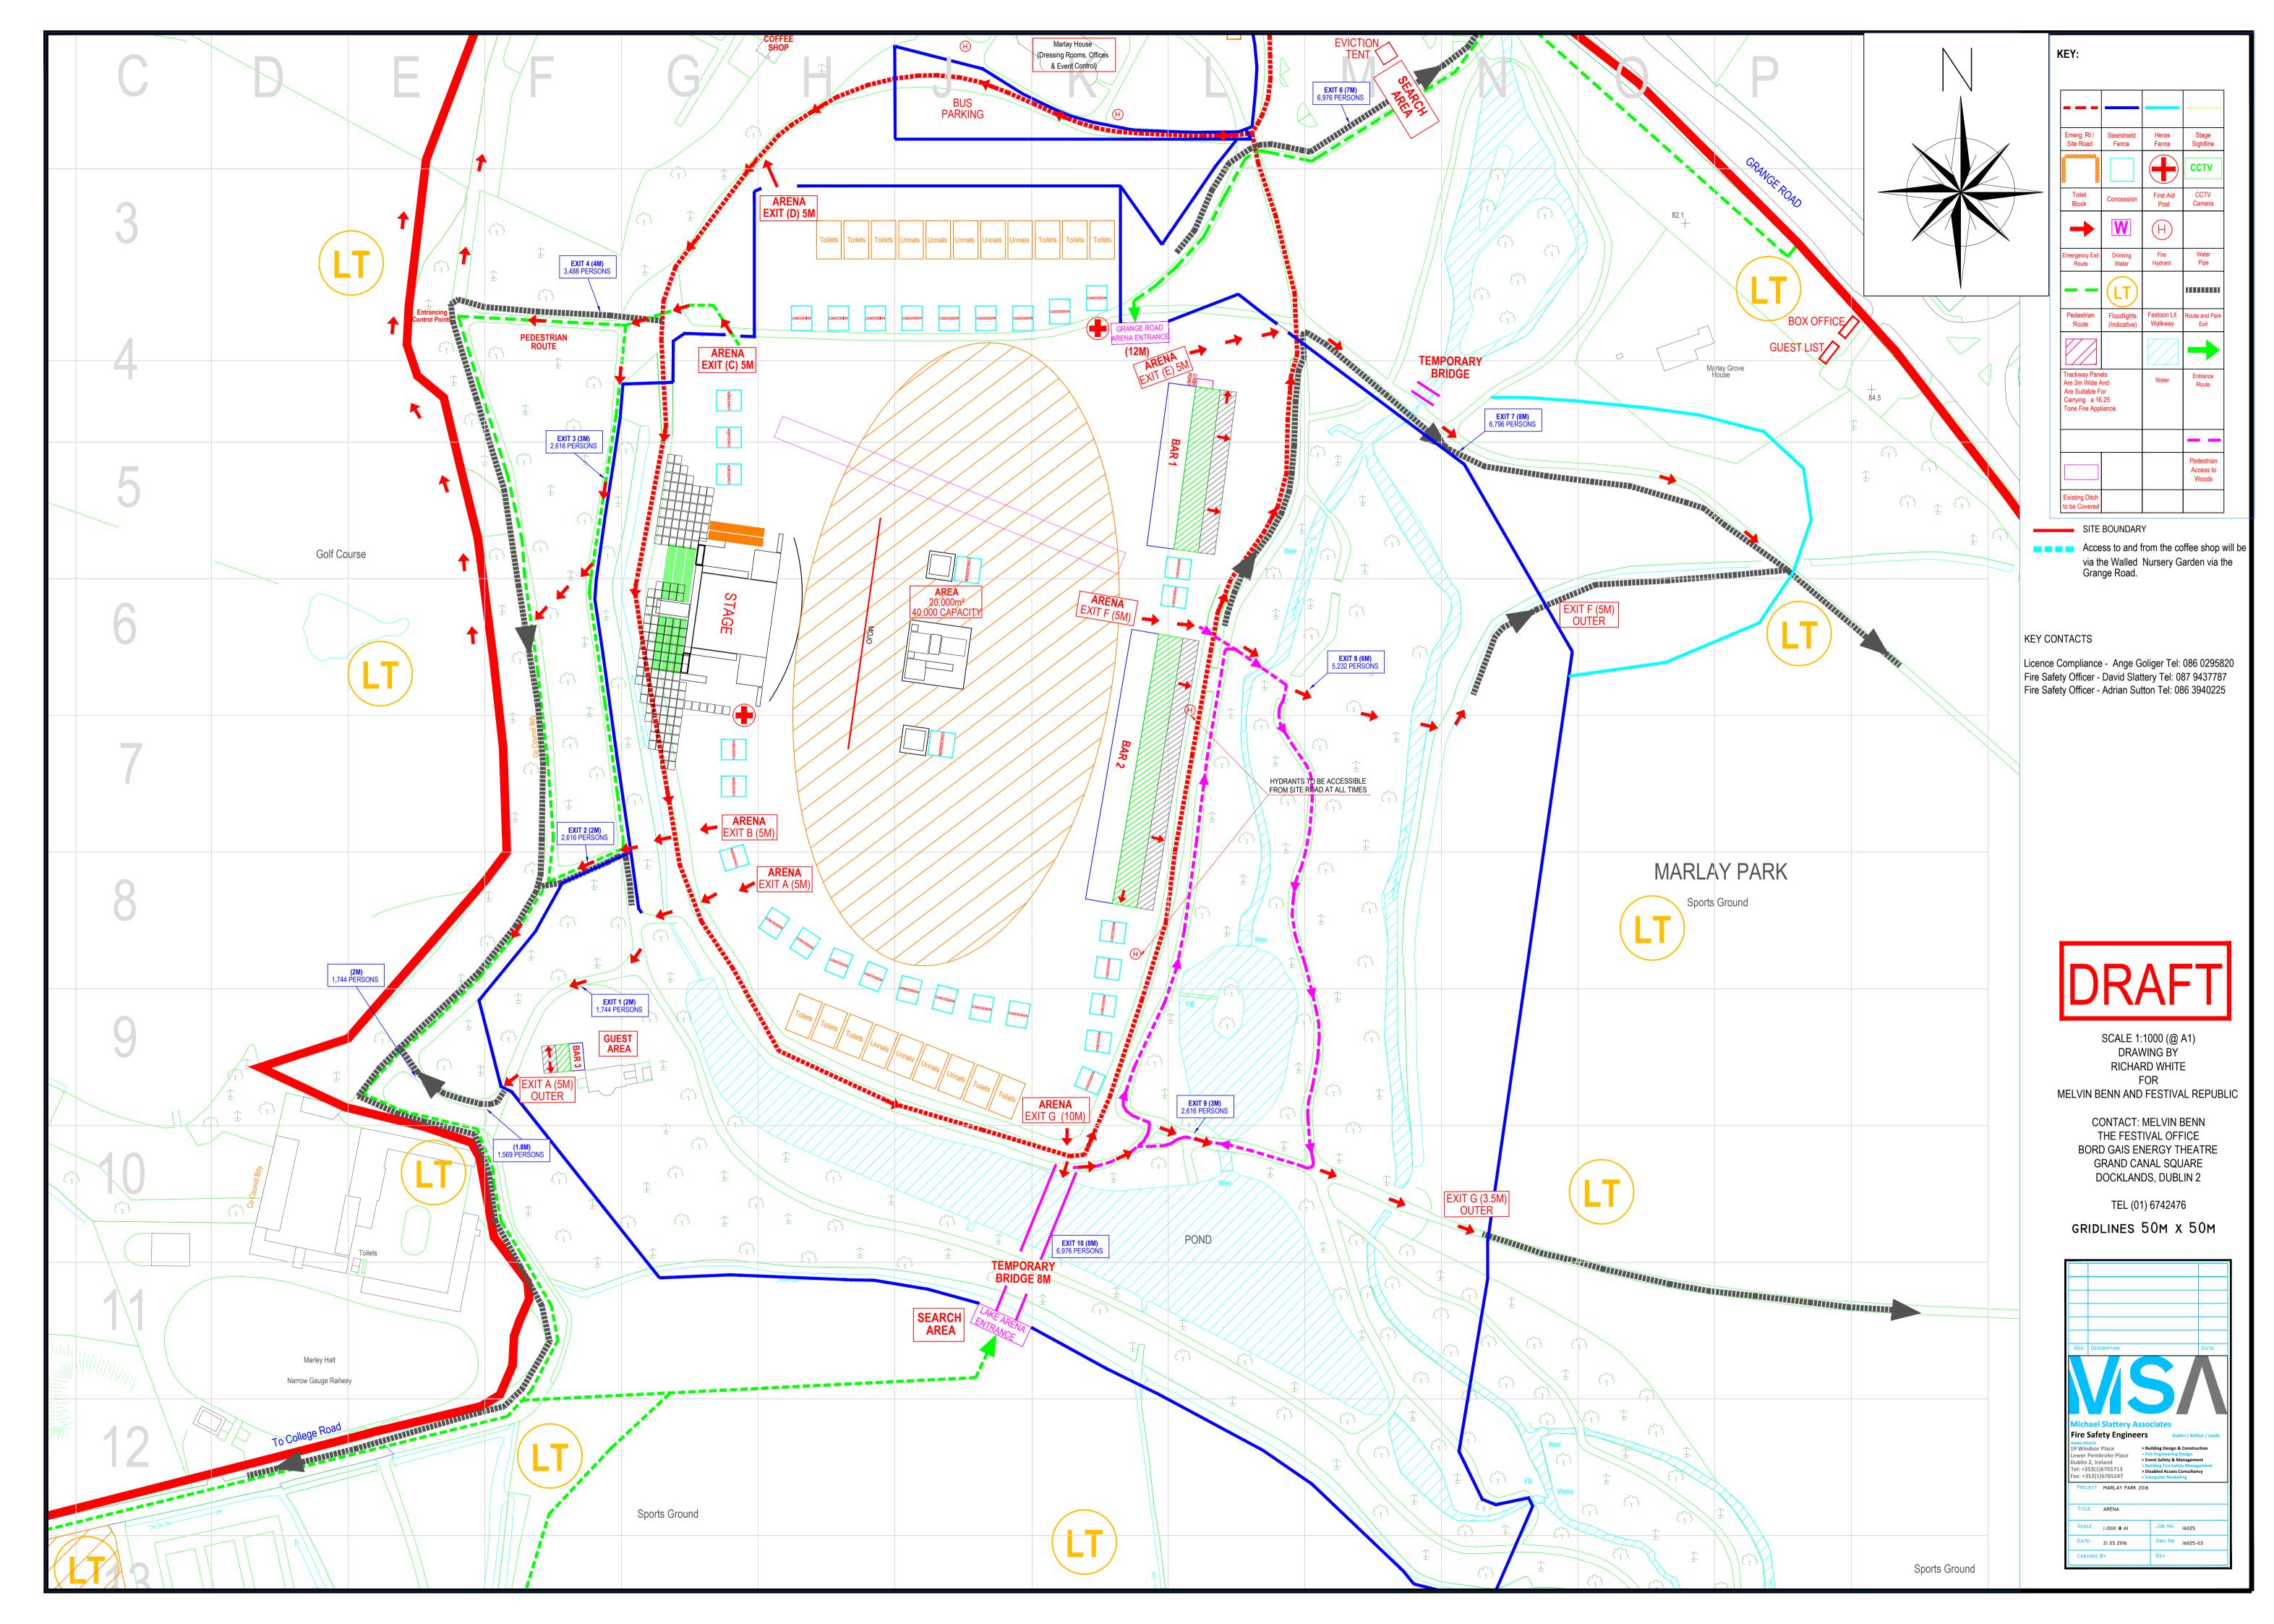

| KEY:                                                                                               |                          |                        |                                  |
|----------------------------------------------------------------------------------------------------|--------------------------|------------------------|----------------------------------|
|                                                                                                    |                          |                        |                                  |
| Emerg. Rt /<br>Site Road                                                                           | Steelshield<br>Fence     | Heras<br>Fence         | Stage<br>Sightline               |
|                                                                                                    |                          | $\bigcirc$             | ССТУ                             |
| Toilet<br>Block                                                                                    | Concession               | First Aid<br>Post      | CCTV<br>Camera                   |
| -                                                                                                  | W                        | H                      |                                  |
| Emergency Exit<br>Route                                                                            | Drinking<br>Water        | Fire<br>Hydrant        | Water<br>Pipe                    |
|                                                                                                    | LT                       |                        | ******                           |
| Pedestrian<br>Route                                                                                | Floodlights (Indicative) | Festoon Lit<br>Walkway | Route and Park<br>Exit           |
|                                                                                                    |                          |                        | +                                |
| Trackway Panels<br>Are 3m Wide And<br>Are Suitable For<br>Carrying a 16.25<br>Tone Fire Appliance. |                          | Water                  | Entrance<br>Route                |
|                                                                                                    |                          |                        |                                  |
|                                                                                                    |                          |                        | Pedestrian<br>Access to<br>Woods |
| Existing Ditch to be Covered                                                                       |                          |                        |                                  |

## SITE BOUNDARY

Access to and from the coffee shop will be via the Walled Nursery Garden via the Grange Road.

## KEY CONTACTS

Licence Compliance - Ange Goliger Tel: 086 0295820 Fire Safety Officer - David Slattery Tel: 087 9437787 Fire Safety Officer - Adrian Sutton Tel: 086 3940225

SCALE 1:1500 (@ A1) DRAWING BY RICHARD WHITE FOR

MELVIN BENN AND FESTIVAL REPUBLIC

CONTACT: MELVIN BENN THE FESTIVAL OFFICE BORD GAIS ENERGY THEATRE GRAND CANAL SQUARE DOCKLANDS, DUBLIN 2

TEL (01) 6742476