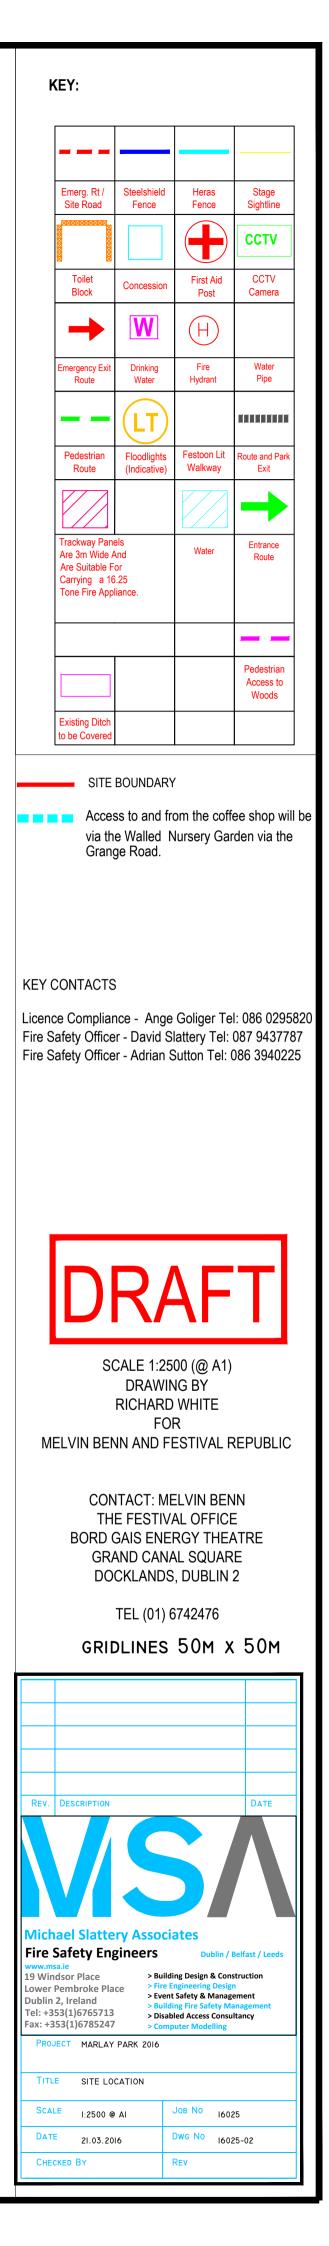

| KEY:                                                                                               |                          |                        |                                  |
|----------------------------------------------------------------------------------------------------|--------------------------|------------------------|----------------------------------|
|                                                                                                    |                          |                        |                                  |
| Emerg. Rt /<br>Site Road                                                                           | Steelshield<br>Fence     | Heras<br>Fence         | Stage<br>Sightline               |
|                                                                                                    |                          | $\bigcirc$             | ССТУ                             |
| Toilet<br>Block                                                                                    | Concession               | First Aid<br>Post      | CCTV<br>Camera                   |
| -                                                                                                  | W                        | H                      |                                  |
| Emergency Exit<br>Route                                                                            | Drinking<br>Water        | Fire<br>Hydrant        | Water<br>Pipe                    |
|                                                                                                    | LT                       |                        | ******                           |
| Pedestrian<br>Route                                                                                | Floodlights (Indicative) | Festoon Lit<br>Walkway | Route and Park<br>Exit           |
|                                                                                                    |                          |                        | +                                |
| Trackway Panels<br>Are 3m Wide And<br>Are Suitable For<br>Carrying a 16.25<br>Tone Fire Appliance. |                          | Water                  | Entrance<br>Route                |
|                                                                                                    |                          |                        |                                  |
|                                                                                                    |                          |                        | Pedestrian<br>Access to<br>Woods |
| Existing Ditch to be Covered                                                                       |                          |                        |                                  |

## SITE BOUNDARY

Access to and from the coffee shop will be via the Walled Nursery Garden via the Grange Road.

## KEY CONTACTS

Licence Compliance - Ange Goliger Tel: 086 0295820 Fire Safety Officer - David Slattery Tel: 087 9437787 Fire Safety Officer - Adrian Sutton Tel: 086 3940225

SCALE 1:1500 (@ A1) DRAWING BY RICHARD WHITE FOR

MELVIN BENN AND FESTIVAL REPUBLIC

CONTACT: MELVIN BENN THE FESTIVAL OFFICE BORD GAIS ENERGY THEATRE GRAND CANAL SQUARE DOCKLANDS, DUBLIN 2

TEL (01) 6742476