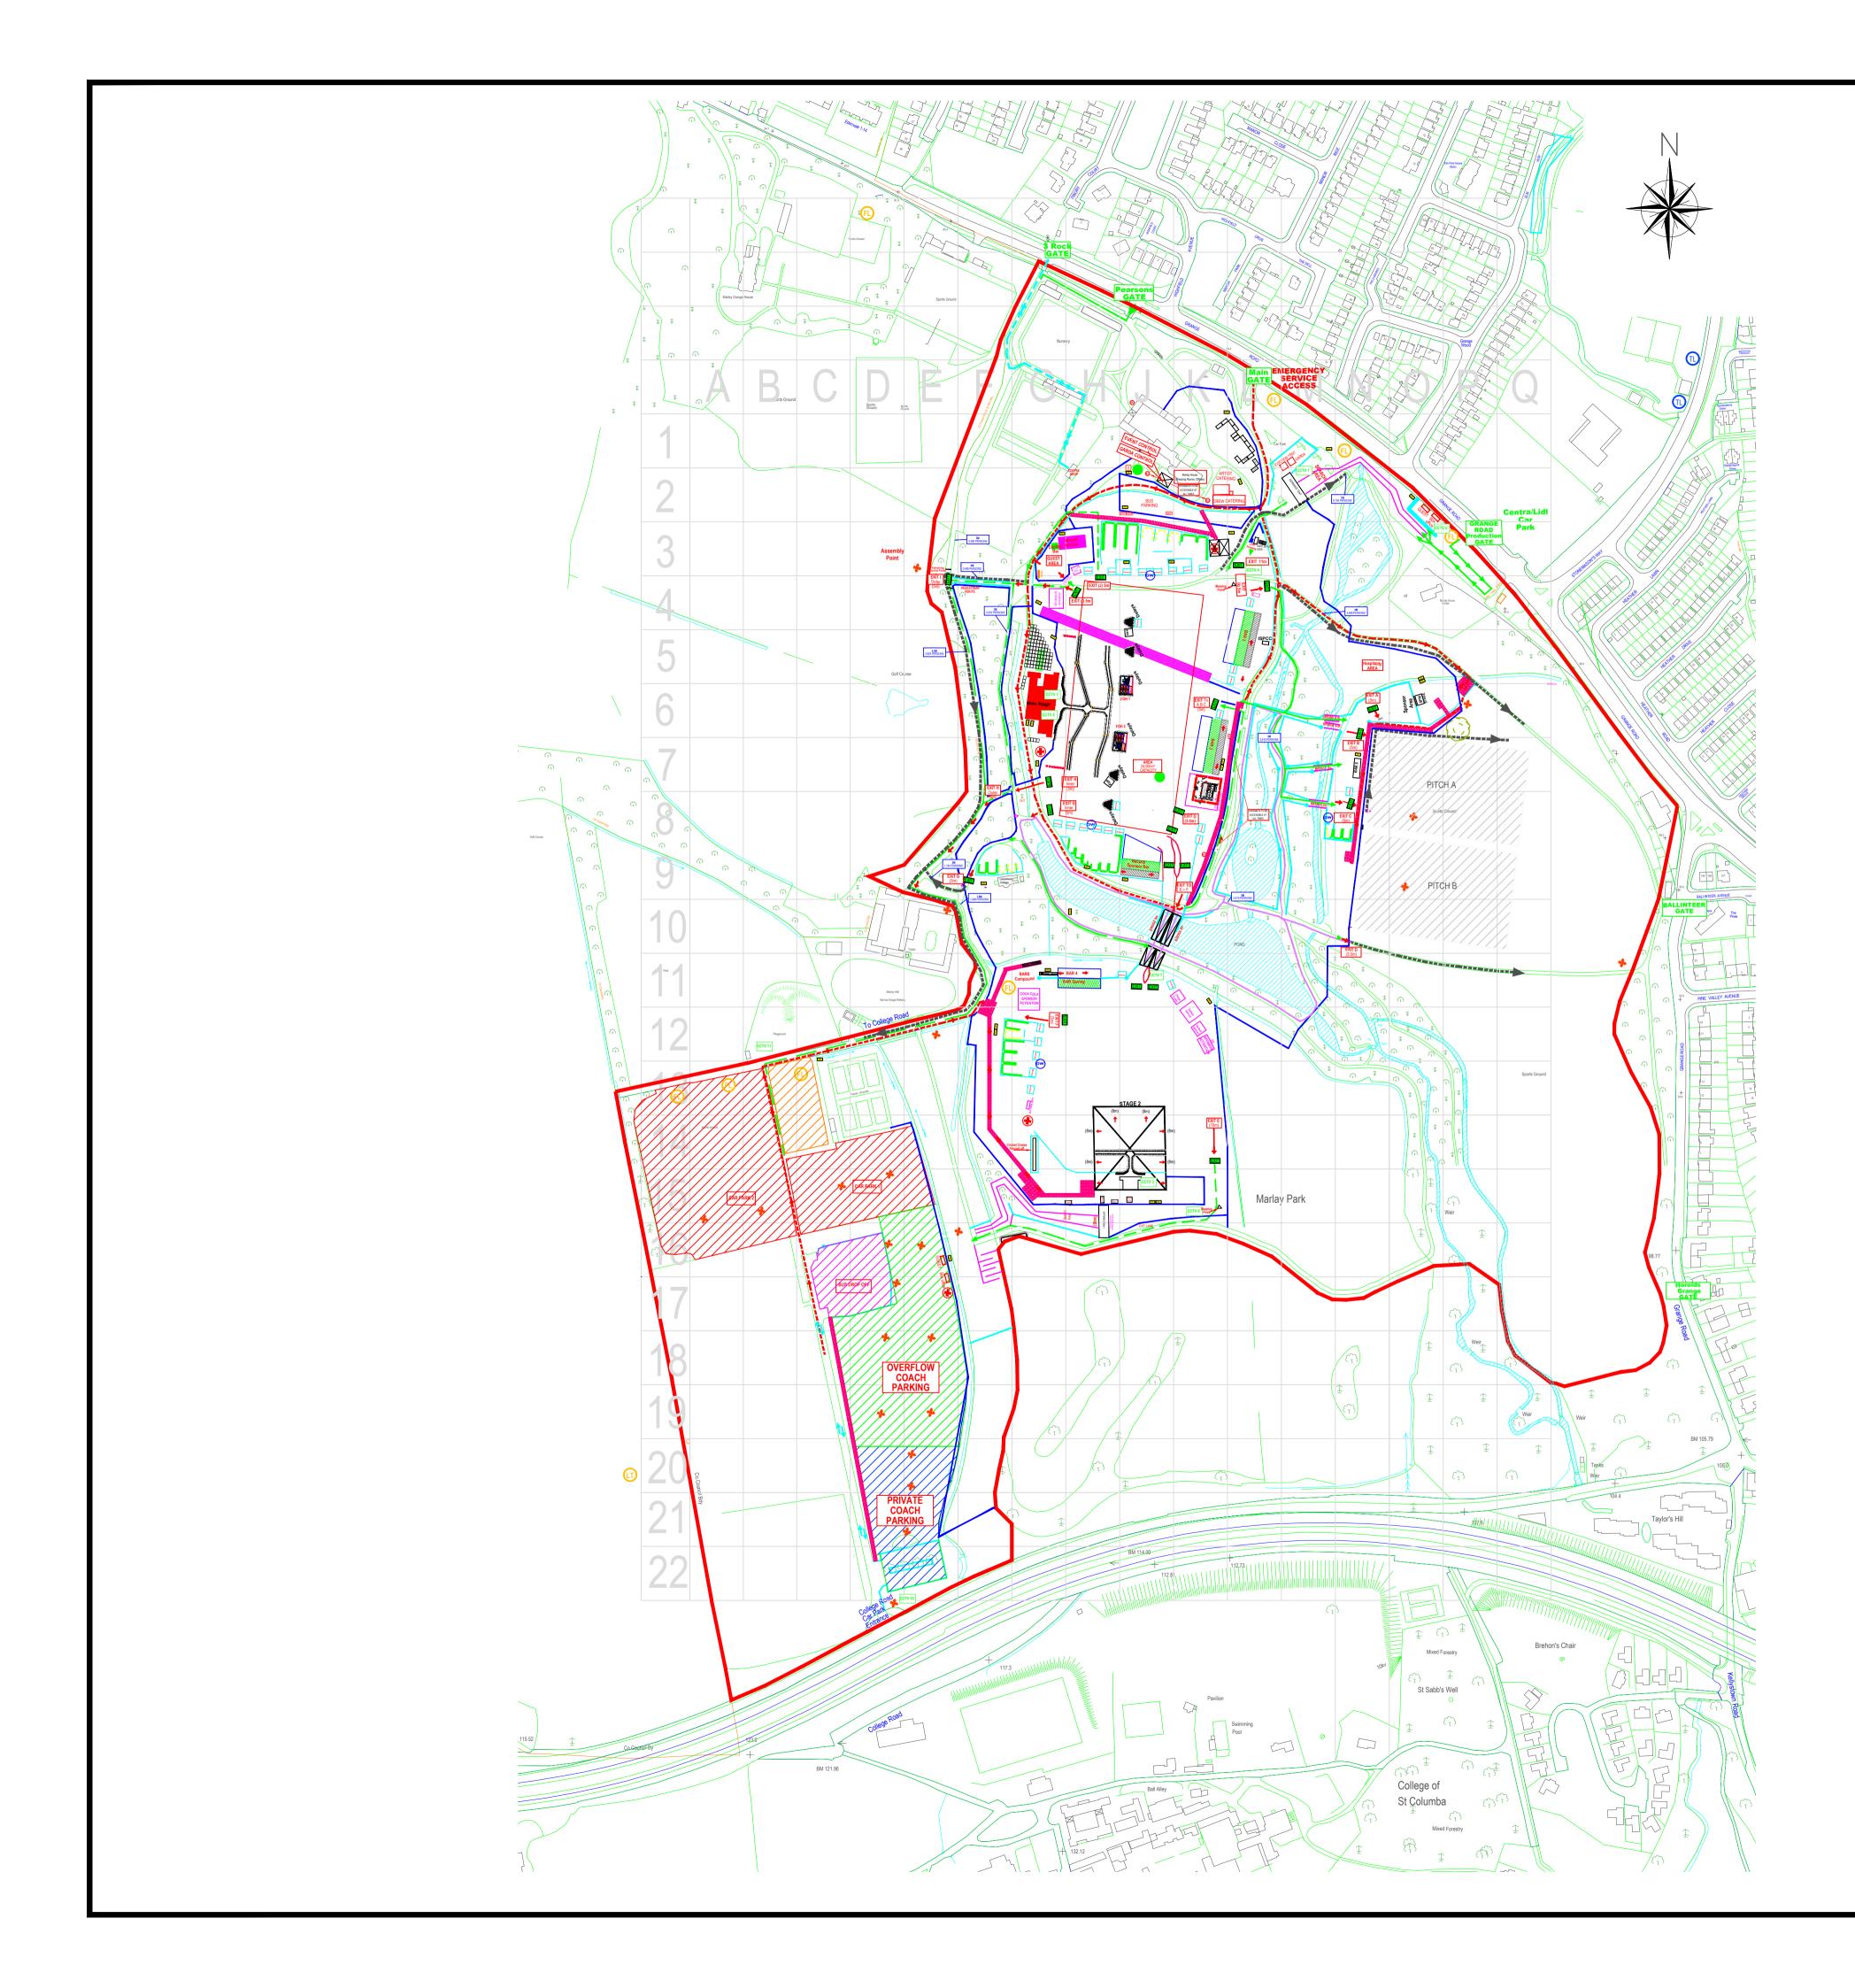

| Heras<br>Fence<br>First Aid<br>Post | FOH<br>Front Of<br>House<br>CCTV<br>Camera                      |
|-------------------------------------|-----------------------------------------------------------------|
| Fence<br>First Aid                  | House<br>CCTV<br>CCTV                                           |
|                                     | CCTV                                                            |
|                                     |                                                                 |
| ~                                   |                                                                 |
| H                                   | GEN                                                             |
| Fire<br>Hydrant                     | Generator                                                       |
| ****                                |                                                                 |
| Towerlights (Indicative)            | Route and Park<br>Exit                                          |
|                                     | 1                                                               |
| Festoon Lit<br>Walkway              | Entrance<br>Route                                               |
|                                     |                                                                 |
| Water                               | Crowd Control<br>Barrier                                        |
|                                     | Hydrant  Hydrant  Towerlights (Indicative)  Festoon Lit Walkway |

Event controller : lan Donaldson PH : 0876272416 Deputy Event Control: Ange Goliger PH : 086 0295820 Deputy Event Control: Luke Cowdell PH : 00447900928797 Event Safety Officer: Brendan Finlay (1st-2nd) PH : 0872379366 David Slattery(3rd) PH : 087 9437787

DRAFT

SCALE 1:2500 (@A1) DRAWING FOR MELVIN BENN AND FESTIVAL REPUBLIC

> CONTACT: MELVIN BENN THE FESTIVAL OFFICE BORD GAIS ENERGY THEATRE GRAND CANAL SQUARE DOCKLANDS, DUBLIN 2

> > TEL: (01) 6742476

gridlines 50m x 50m

| Longitude 2023             |                                                      |  |
|----------------------------|------------------------------------------------------|--|
| Marlay Park                |                                                      |  |
| 1502                       |                                                      |  |
| Site Plan                  |                                                      |  |
| ·                          | Drawing Version<br># 2<br>Drawing date<br>22/12/2022 |  |
| Republic<br>Theatre<br>are | Dublin LTD,                                          |  |