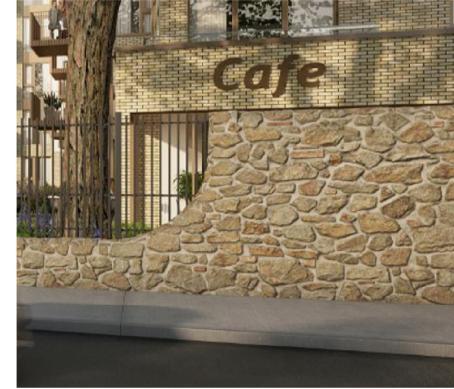

FFL 32.300 m S

Visual Example of Dundrum Road Boundary Wall

Selected brickwork piers with selected stone capping
Painted galvanised steel to all railings and gates
7,500

Southern Boundary Wall 1:50

Visual Example Southern Boundary Wall