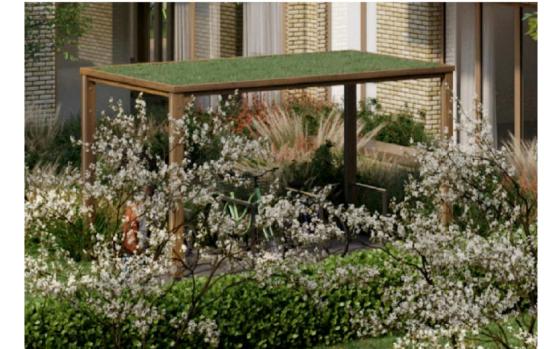

ESB Substation, Waste Store and Bike Covered Shelter Elevation 1:100

Visual Example of Covered Bike Shelter

Visual Example of Individual Waste Stores in Block C

Visual Example of Covered Bike Shelter

Visual Example of Waste Store Wall and doors