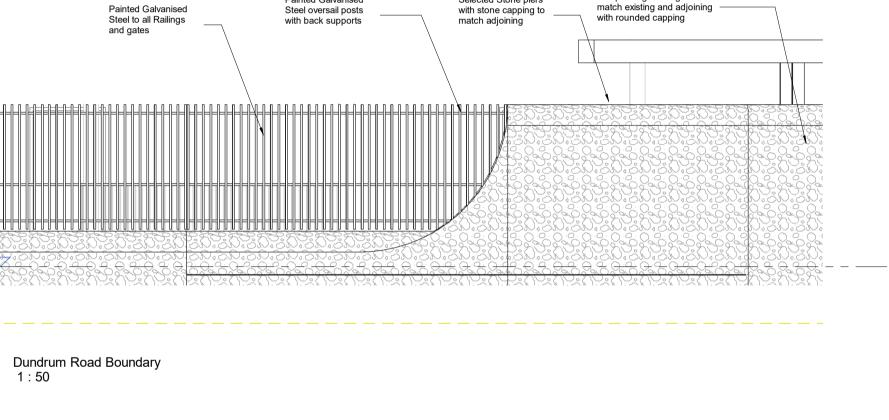

FFL 32.300 m S

Visual Example of Dundrum Road Boundary Wall

Selected brickwork piers with selected stone capping
Painted galvanised steel to all railings and gates
7,500

Southern Boundary Wall 1:50

Visual Example Southern Boundary Wall