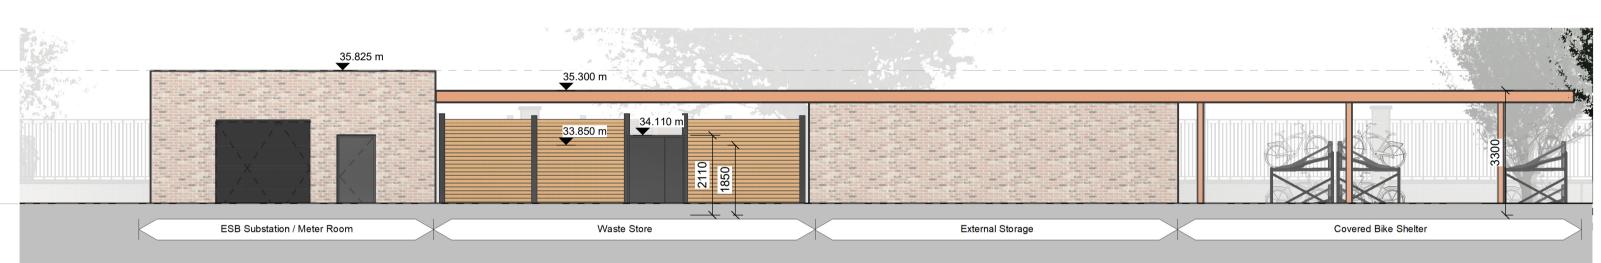

ESB Substation, Waste Store and Bike Covered Shelter Elevation 1:100

Visual Example of Covered Bike Shelter

Visual Example of Individual Waste Stores in Block C

Visual Example of Covered Bike Shelter

Visual Example of Waste Store Wall and doors