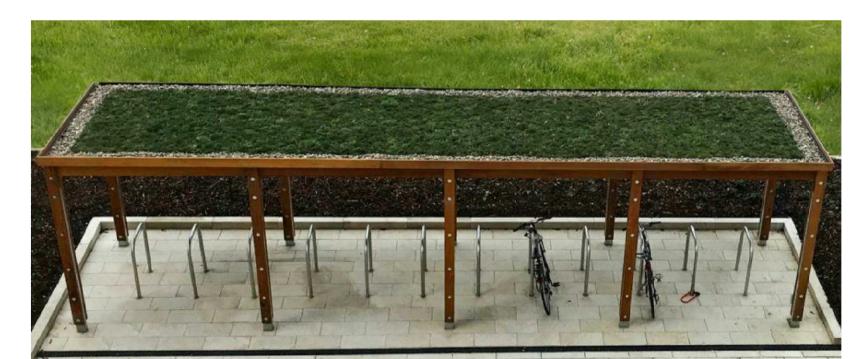

ESB Substation, Waste Store and Bike Covered Shelter Elevation 1:100

Visual Example of Covered Bike Shelter

Visual Example of Individual Waste Stores in Block C

Visual Example of Covered Bike Shelter

Visual Example of Waste Store Wall and doors