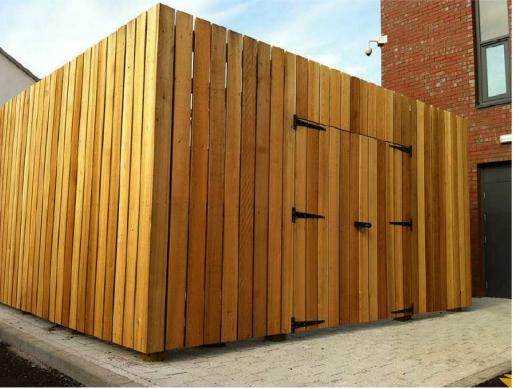

ESB Substation, Waste Store and Bike Covered Shelter Elevation 1:100

Visual Example of Covered Bike Shelter

Visual Example of Individual Waste Stores in Block C

Visual Example of Covered Bike Shelter

Visual Example of Waste Store Wall and doors