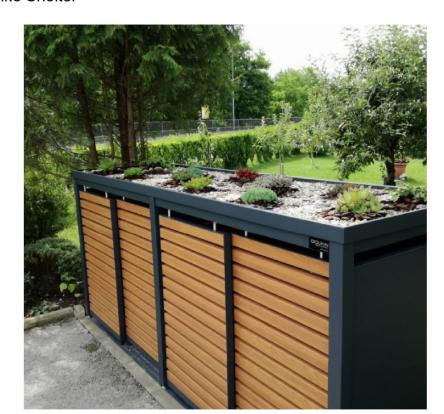

ESB Substation, Waste Store and Bike Covered Shelter Elevation 1:100

Visual Example of Covered Bike Shelter

Visual Example of Individual Waste Stores in Block C

Visual Example of Covered Bike Shelter

Visual Example of Waste Store Wall and doors