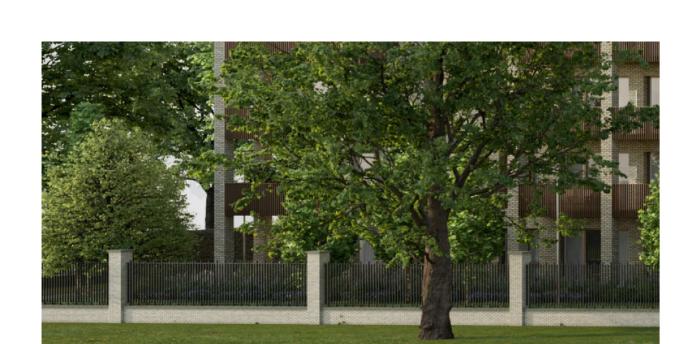

FFL 32.300 m S

Visual Example of Dundrum Road Boundary Wall

Selected brickwork piers with selected stone capping
Painted galvanised steel to all railings and gates
7,500

Southern Boundary Wall 1:50

Visual Example Southern Boundary Wall