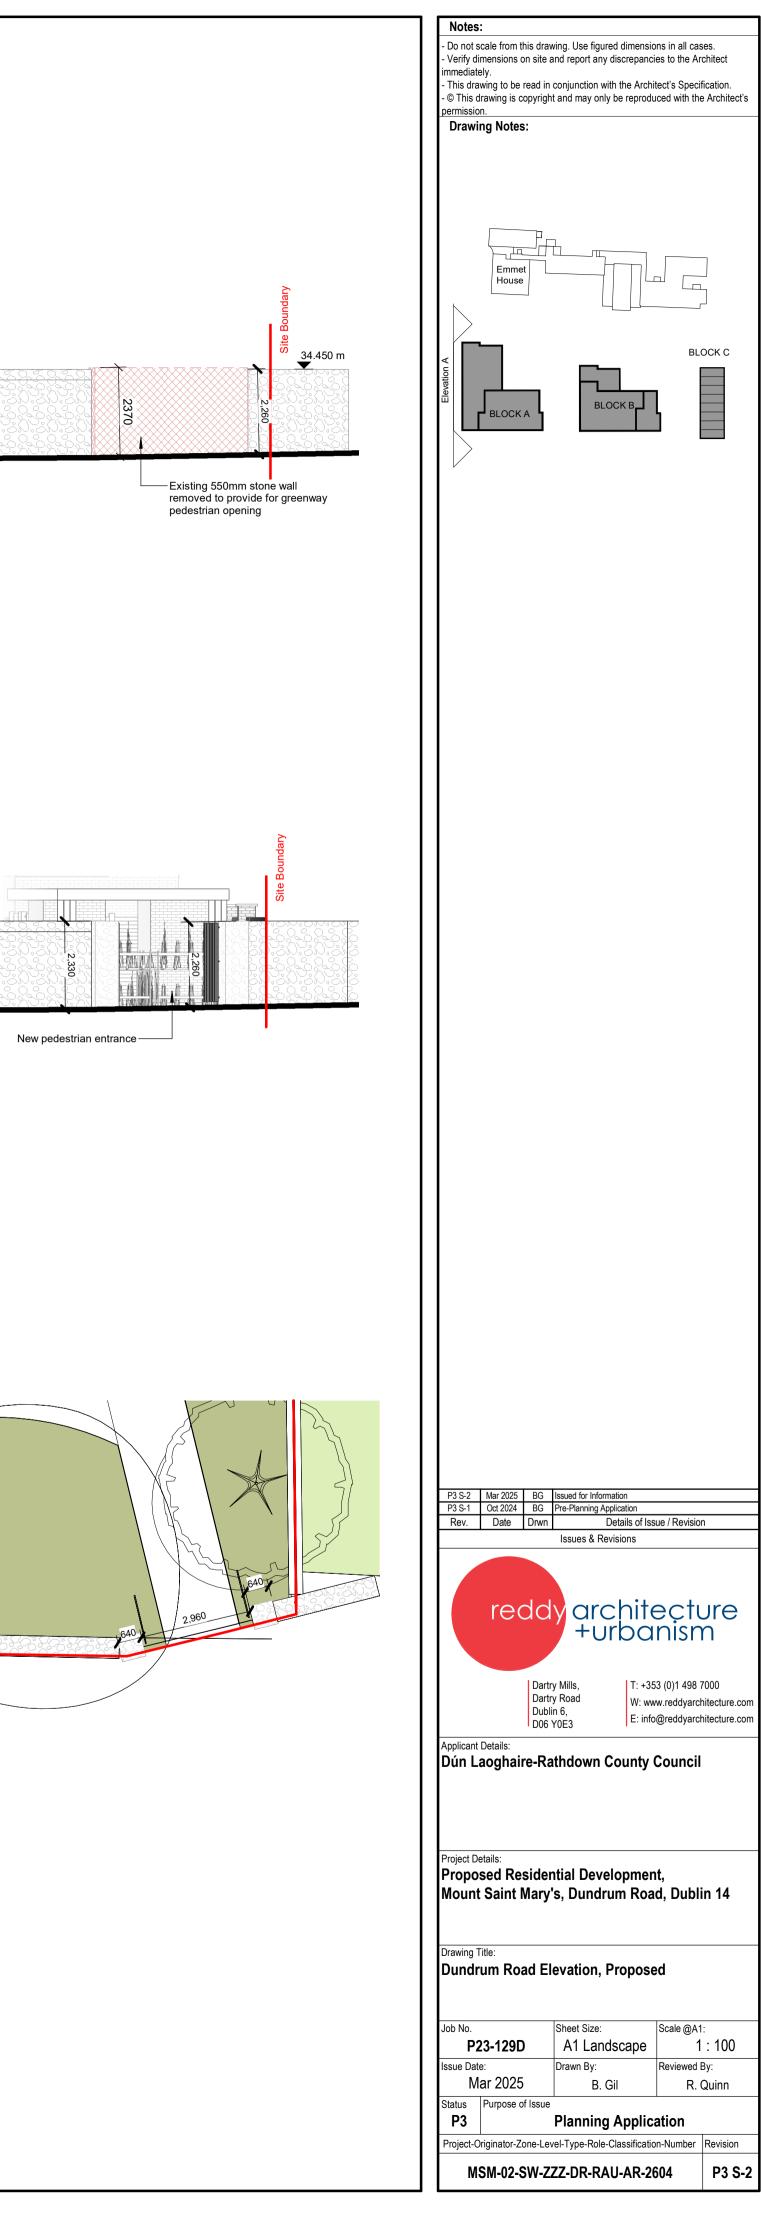

|  | Existing 550mm stone wall<br>retained with stabalising wo<br>and bull nose capping | rks |  |  |
|--|------------------------------------------------------------------------------------|-----|--|--|

bullnose capping