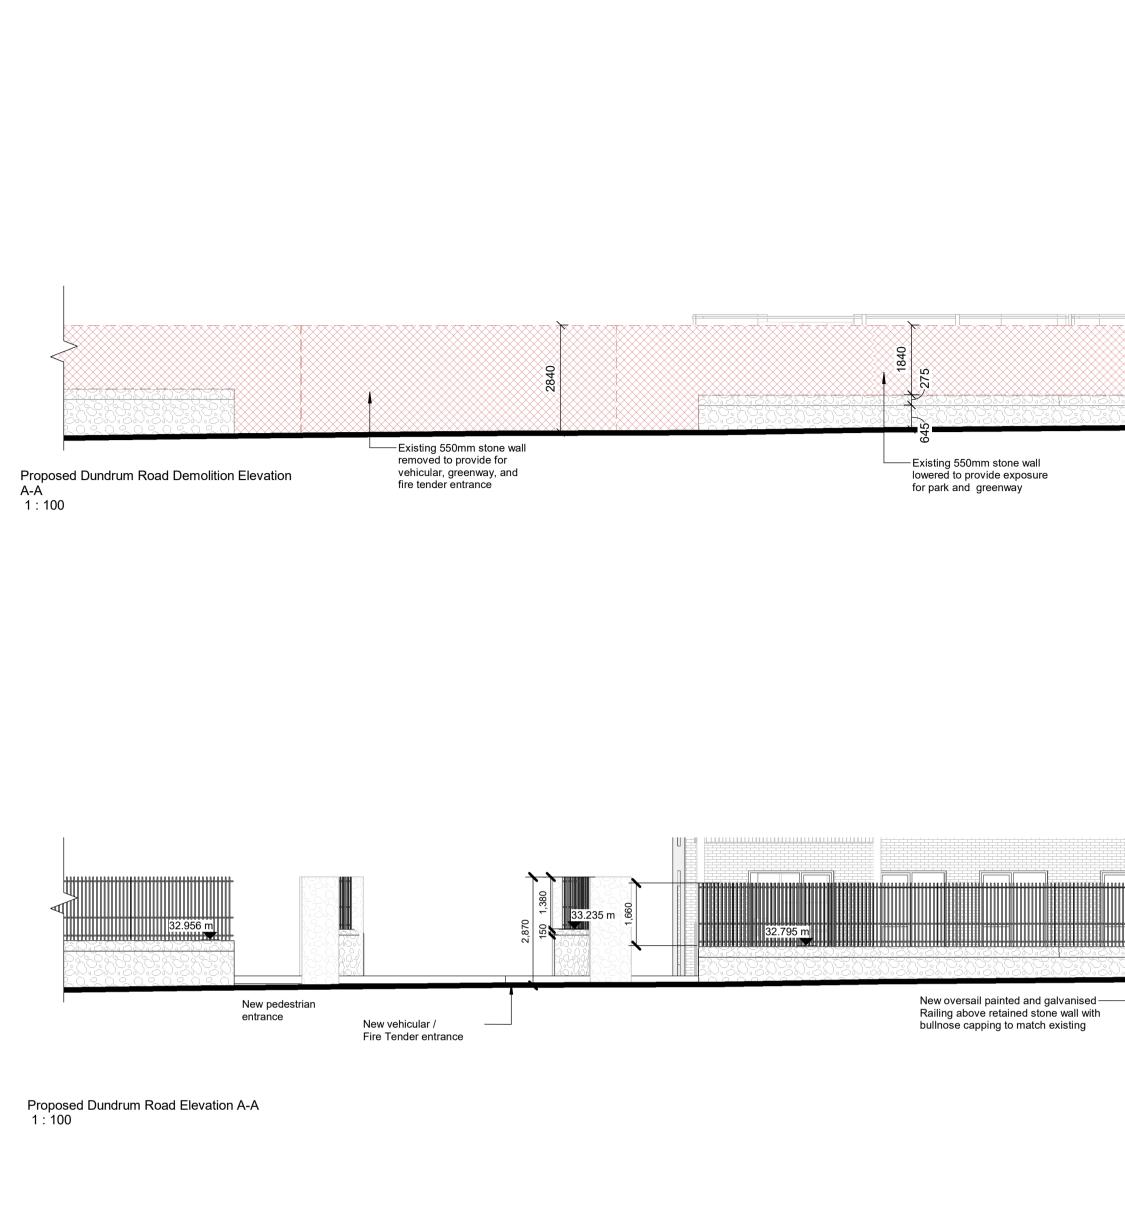

|  | Existing 550mm stone wall<br>retained with stabalising wo<br>and bull nose capping | rks |  |  |
|--|------------------------------------------------------------------------------------|-----|--|--|

bullnose capping