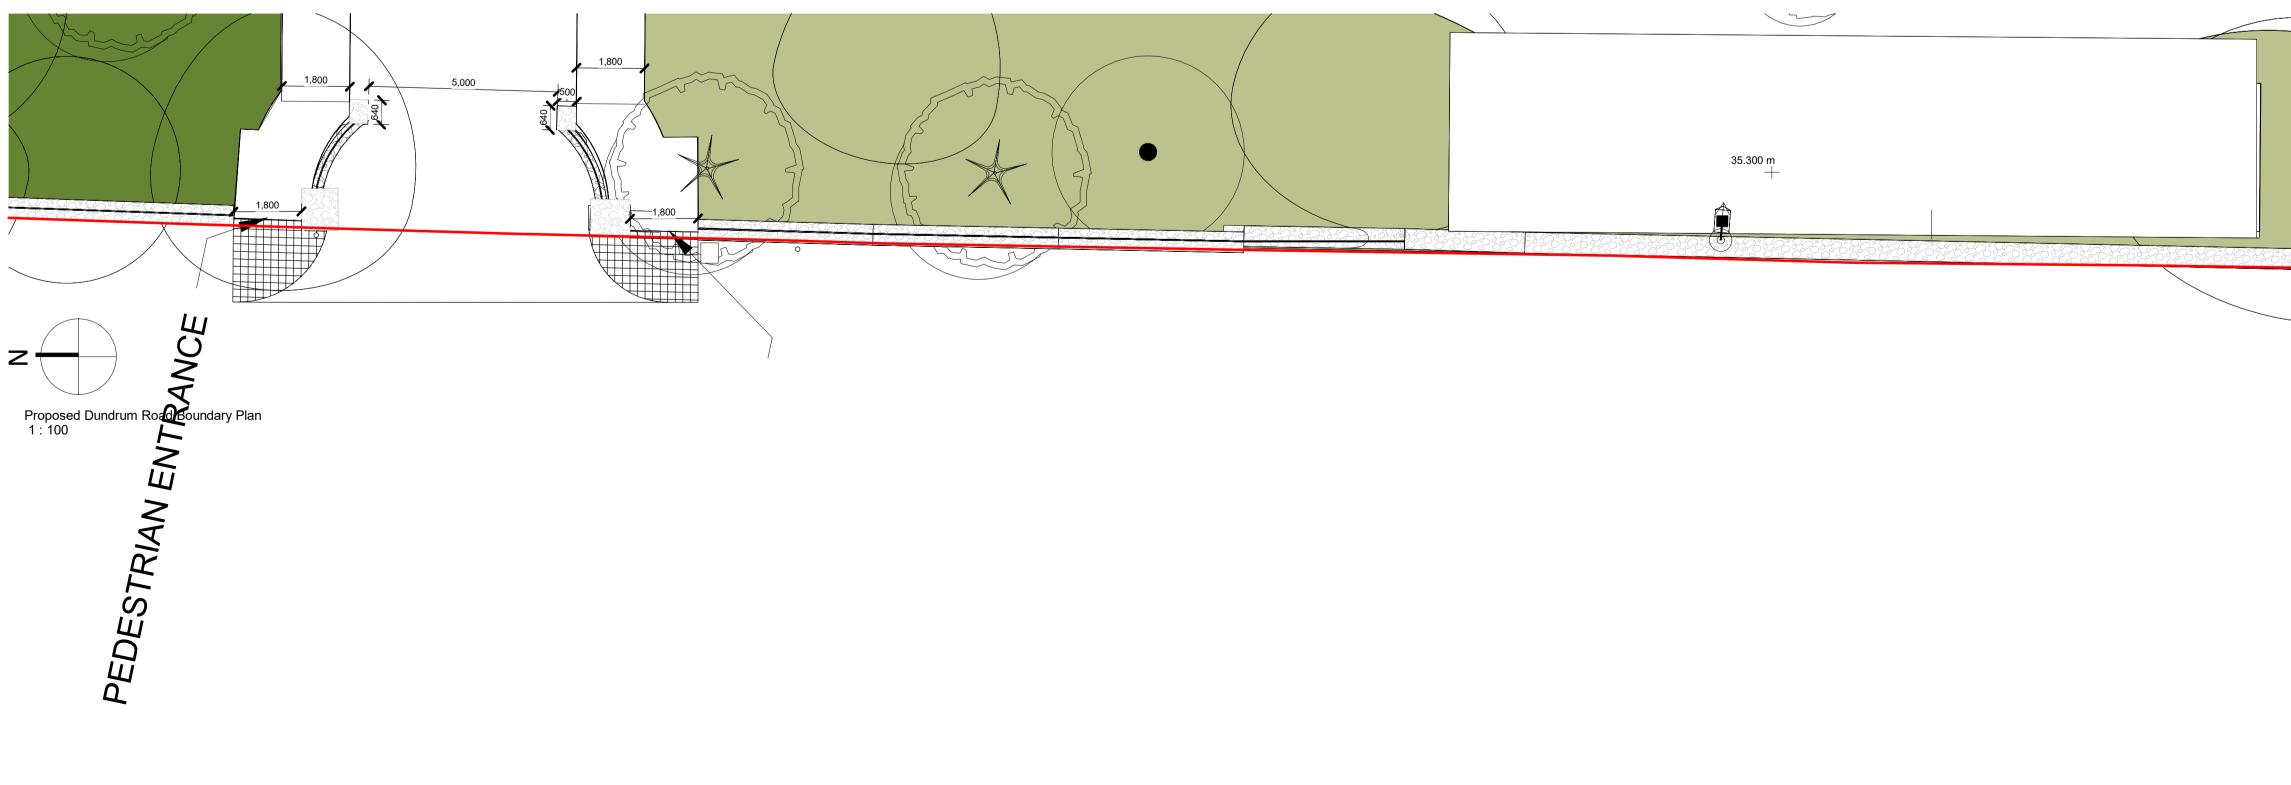

|  | Existing 550mm stone wall<br>retained with stabalising wo<br>and bull nose capping | rks |  |  |
|--|------------------------------------------------------------------------------------|-----|--|--|

bullnose capping