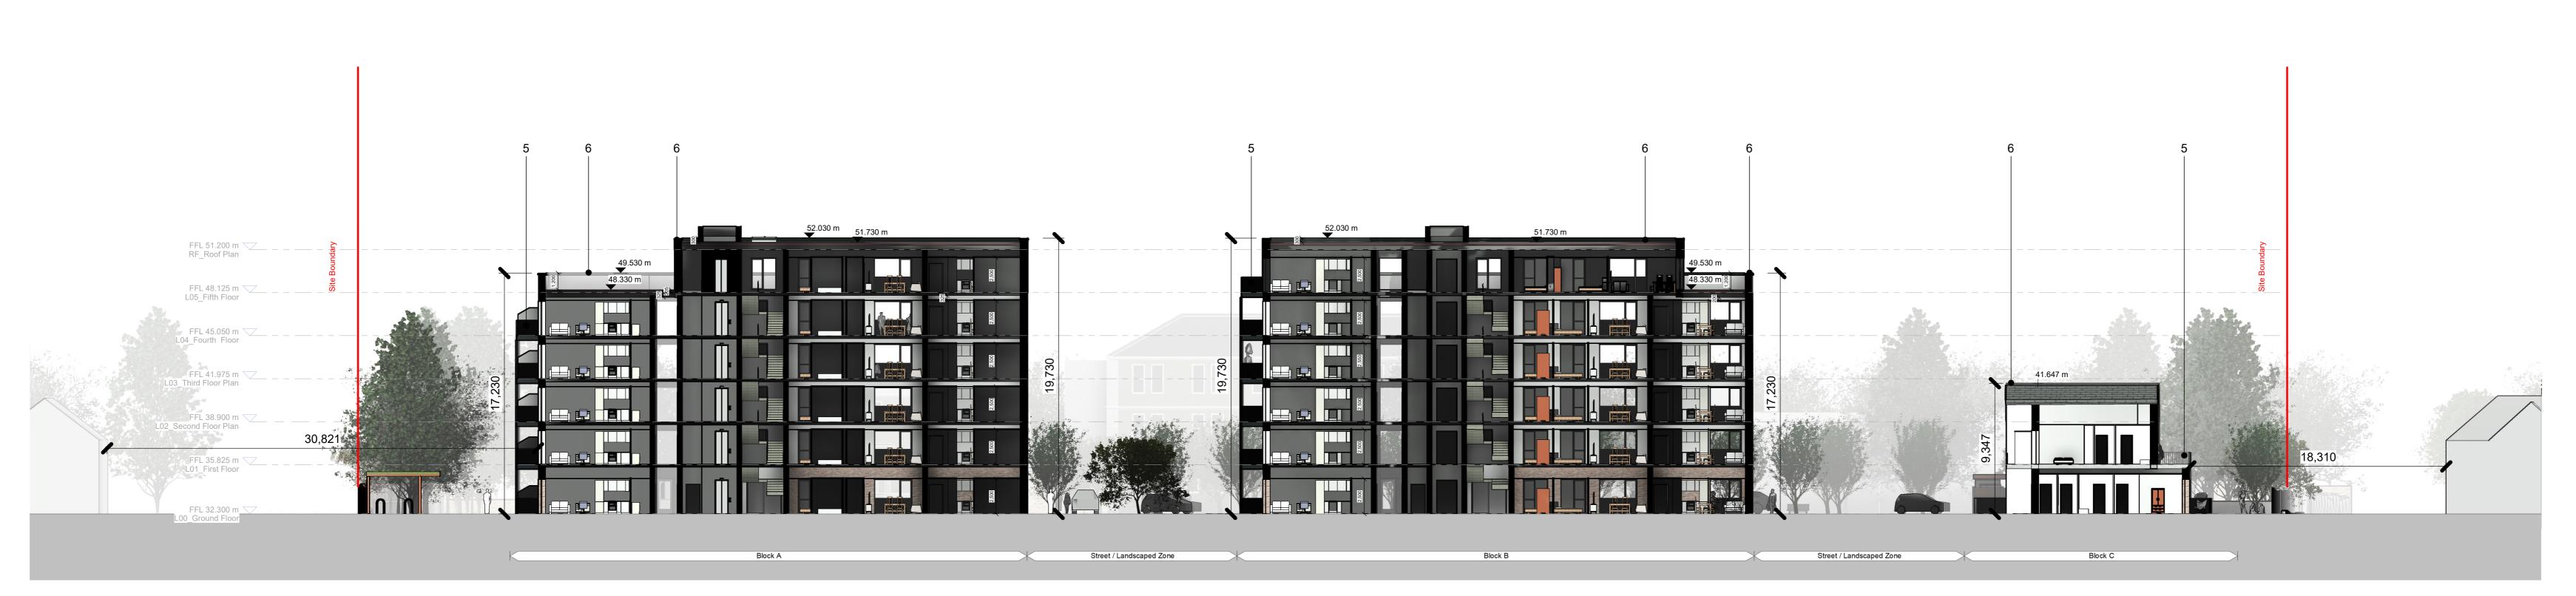

Site Section A 1:200

> Site Section B 1: 200

Notes:

- Do not scale from this drawing. Use figured dimensions in all cases.
- Verify dimensions on site and report any discrepancies to the Architect immediately.
- This drawing to be read in conjunction with the Architect's Specification.
- © This drawing is copyright and may only be reproduced with the Architect's permission.

## Material Legend

1 SELECTED BRICK FINISH

2 SELECTED RENDER FINISH

3 SELECTED CLADDING SYSTEM

4 SELECTED WINDOW AND DOOF SYSTEM

5 SELECTED METAL BALCONY AND RAILING SYSTEM 6 SELECTED METAL CAPPING

P3 S-2 Feb 2025 BG Planning Application
P3 S-1 Oct 2024 BG Pre-Planning Application
Rev. Date Drwn Details of Issue / Revision
Issues & Revisions