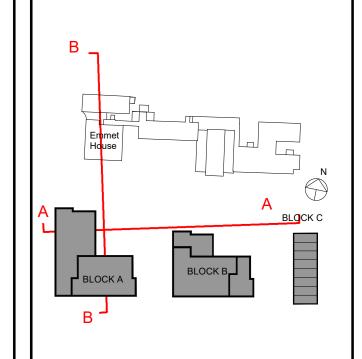

Site Section A 1:200

> Site Section B 1: 200

Notes:

- Do not scale from this drawing. Use figured dimensions in all cases.
- Verify dimensions on site and report any discrepancies to the Architect immediately.
- This drawing to be read in conjunction with the Architect's Specification.
- © This drawing is copyright and may only be reproduced with the Architect's permission.