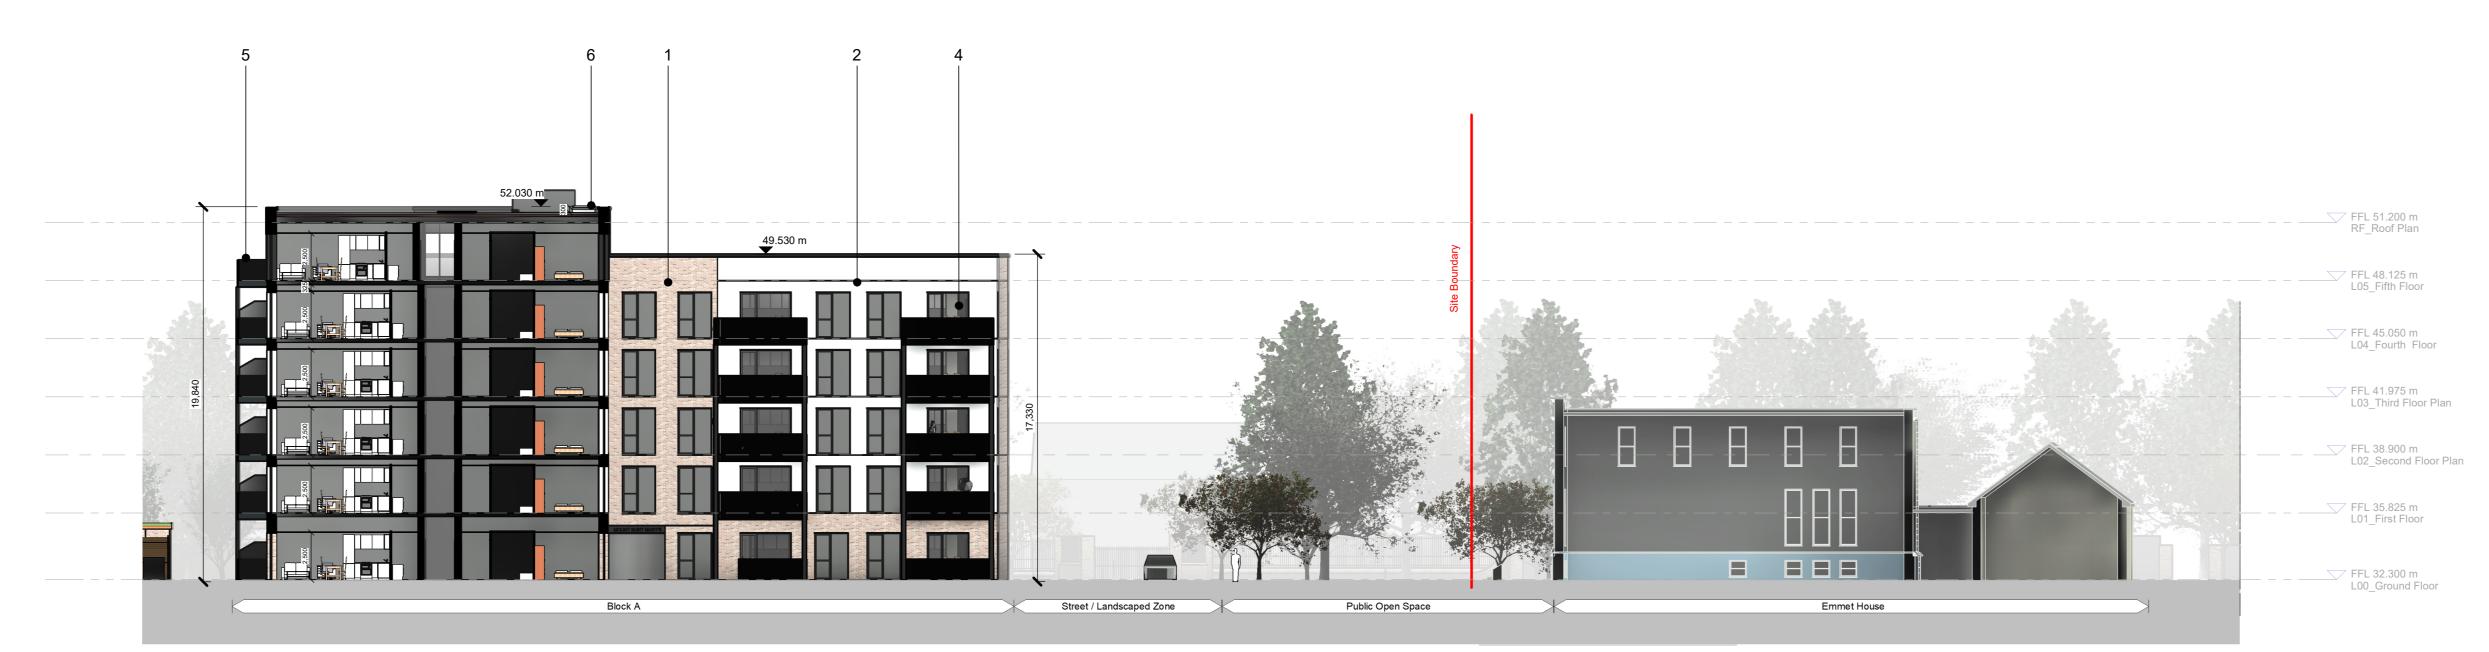

Site Section A 1:200

> Site Section B 1: 200

Notes:

- Do not scale from this drawing. Use figured dimensions in all cases.
- Verify dimensions on site and report any discrepancies to the Architect immediately.
- This drawing to be read in conjunction with the Architect's Specification.
- © This drawing is copyright and may only be reproduced with the Architect's permission.

## Material Legend

1 SELECTED BRICK FINISH

2 SELECTED RENDER FINISH

3 SELECTED CLADDING SYSTEM

4 SELECTED WINDOW AND DOOF SYSTEM

5 SELECTED METAL BALCONY AND RAILING SYSTEM 6 SELECTED METAL CAPPING

P3 S-2 Feb 2025 BG Planning Application
P3 S-1 Oct 2024 BG Pre-Planning Application
Rev. Date Drwn Details of Issue / Revision
Issues & Revisions