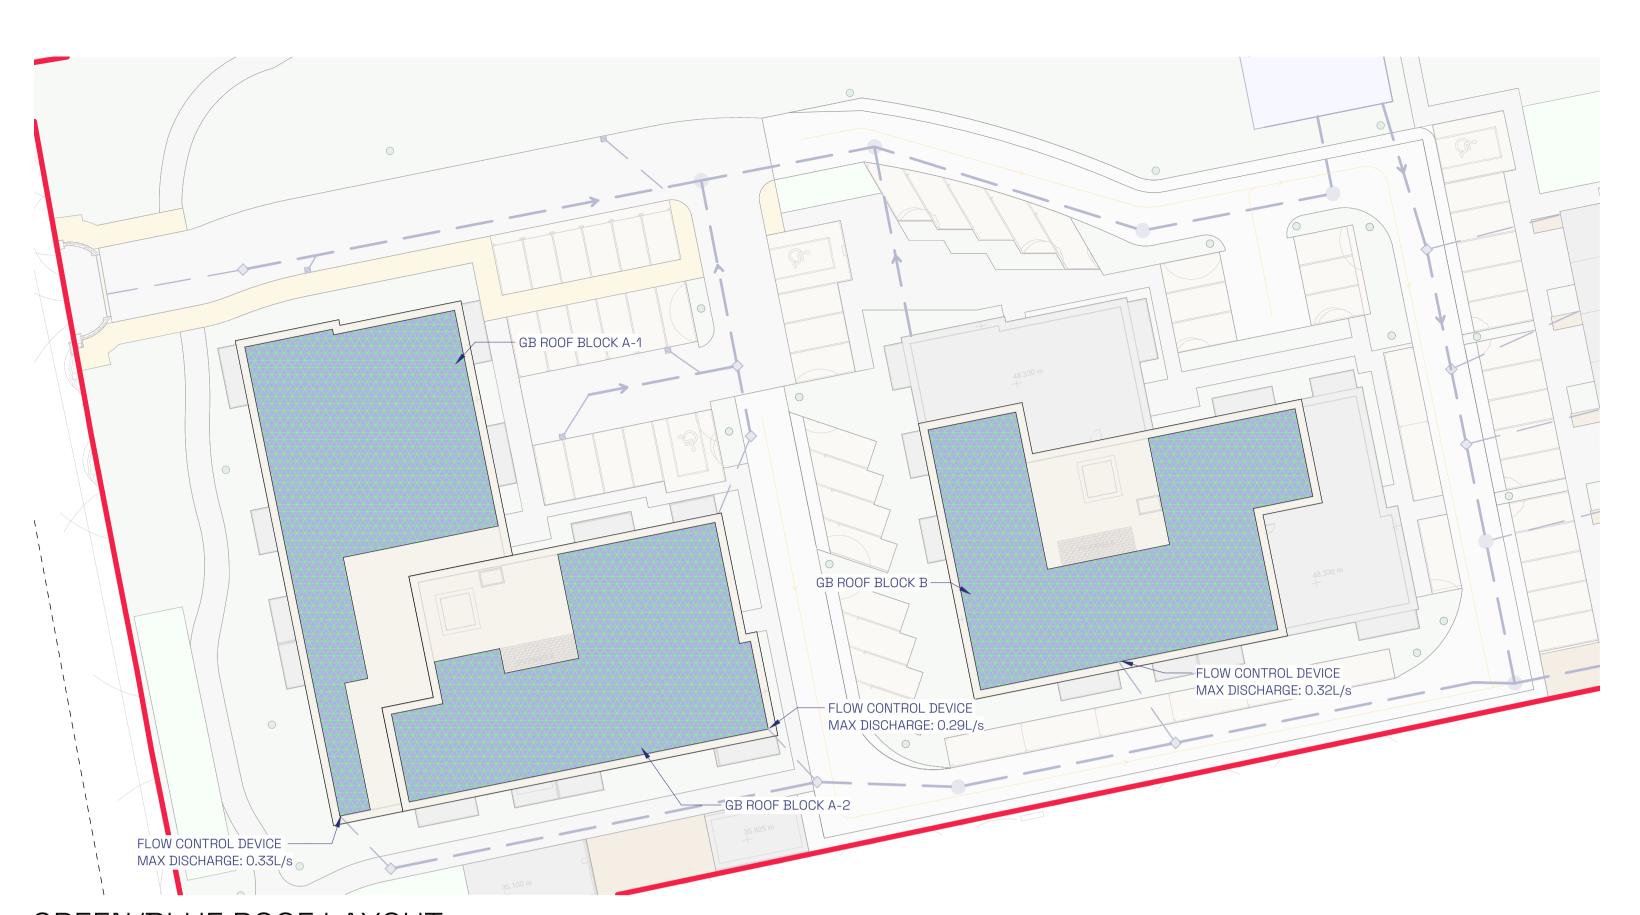

## GREEN/BLUE ROOF LAYOUT

1:300

HARDSTANDING CATCHMENT MEASURES

1:300

| GREEN BLUE ROOF TABLE |                   |                              |            |  |
|-----------------------|-------------------|------------------------------|------------|--|
|                       | ROOF<br>AREA (m²) | GREEN BLUE<br>ROOF AREA (m²) | PERCENTAGE |  |
| AREA A-1              | 522               | 366                          | 70.1%      |  |
| AREA A-2              | 503               | 357                          | 71%        |  |
| AREA B                | 537               | 385                          | 71.7%      |  |

| GREEN BLUE ROOF TABLE |                   |                              |            |
|-----------------------|-------------------|------------------------------|------------|
|                       | ROOF<br>AREA (m²) | GREEN BLUE<br>ROOF AREA (m²) | PERCENTAGE |
| 4-1                   | 522               | 366                          | 70.1%      |
| 4-2                   | 503               | 357                          | 71%        |
|                       |                   |                              |            |