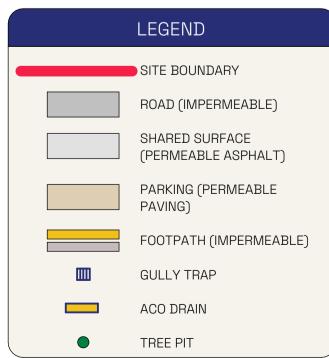

## GREEN/BLUE ROOF LAYOUT

1:300

HARDSTANDING CATCHMENT MEASURES

1:300

| GREEN BLUE ROOF TABLE |                   |                              |            |  |
|-----------------------|-------------------|------------------------------|------------|--|
|                       | ROOF<br>AREA (m²) | GREEN BLUE<br>ROOF AREA (m²) | PERCENTAGE |  |
| AREA A-1              | 522               | 366                          | 70.1%      |  |
| AREA A-2              | 503               | 357                          | 71%        |  |
| AREA B                | 537               | 385                          | 71.7%      |  |

FRENCH DRAIN CATCHMENT AREA 1:300

Notes:

2. DO NOT SCALE THIS DRAWING. ANY AMBIGUITIES, OMISSIONS AND ERRORS ON DRAWINGS SHALL BE

SPECIFICATIONS.

OTHERWISE.

1. THIS DRAWING IS TO BE READ IN CONJUNCTION WITH ALL RELEVANT ARCHITECTS AND ENGINEERS DRAWINGS AND