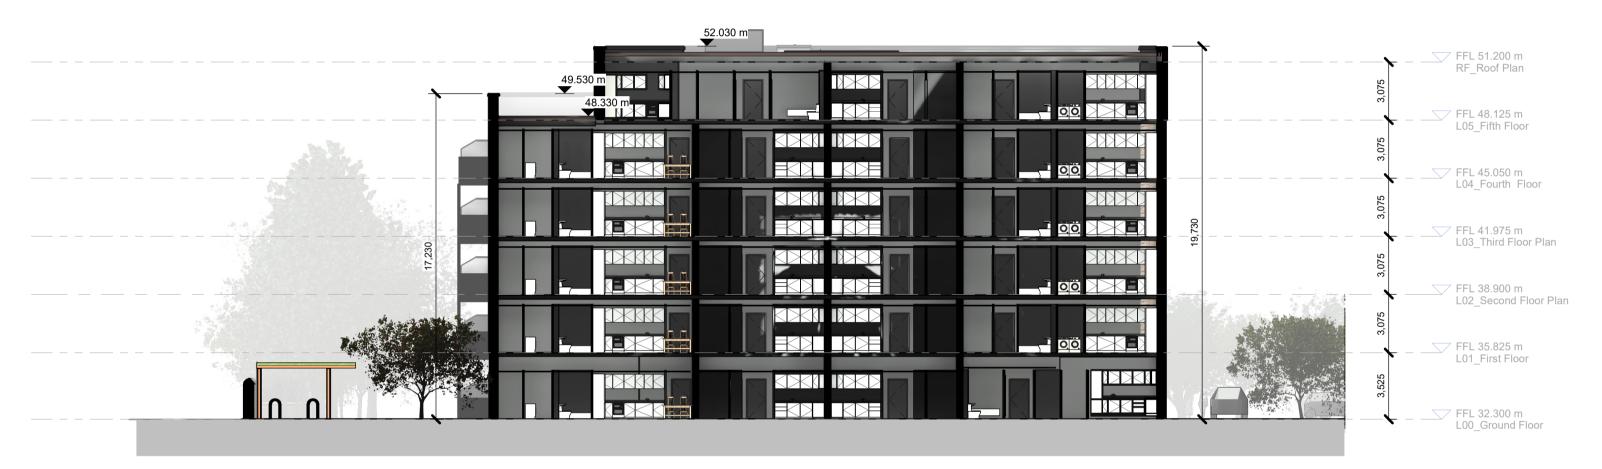

Block A, Section A-A 1 : 200

Block A, Section B-B 1 : 200

Block A, Section C-C 1 : 200

Notes: Do not scale from this drawing. Use figured dimensions in all cases.
Verify dimensions on site and report any discrepancies to the Architect immediately. This drawing to be read in conjunction with the Architect's Specification.
 © This drawing is copyright and may only be reproduced with the Architect's permission.
 Drawing Notes:  $\bigcirc$ BLOCK C \_\_\_\_\_ BLOCK B LOCK A 
 P3 S-2
 Feb 2025
 BG
 Planning Application

 P3 S-1
 Oct 2024
 BG
 Pre-Planning Application

 Rev.
 Date
 Drwn
 Details of Issue / Revision
 Issues & Revisions reddy architecture +urbanism T: +353 (0)1 498 7000 Dartry Mills, Dartry Road Dublin 6, D06 Y0E3 W: www.reddyarchitecture.com E: info@reddyarchitecture.com Applicant Details: Dún Laoghaire-Rathdown County Council Project Details: Proposed Residential Development, Mount Saint Mary's, Dundrum Road, Dublin 14 Drawing Title: Block A, Proposed A-A, B-B & C-C Sections Scale @A1: Job No. Sheet Size: A1 Landscape 1 : 200 P23-129D Drawn By: Reviewed By: Issue Date: Mar 2025 B. Gil R. Quinn Status Purpose of Issue P3 Planning Application Project-Originator-Zone-Level-Type-Role-Classification-Number Revision MSM-02-BA-ZZZ-DR-RAU-AR-3101 P3 S-2