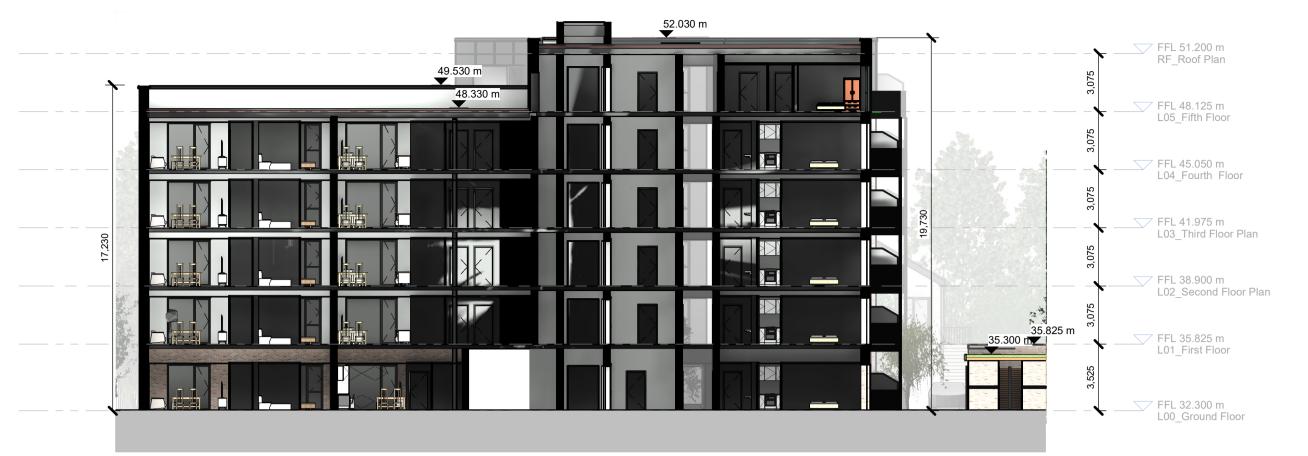

Block A, Section A-A 1 : 200

Block A, Section B-B 1 : 200

Block A, Section C-C 1 : 200

Notes: Do not scale from this drawing. Use figured dimensions in all cases.
Verify dimensions on site and report any discrepancies to the Architect immediately. This drawing to be read in conjunction with the Architect's Specification.
 © This drawing is copyright and may only be reproduced with the Architect's permission.
 Drawing Notes:  $\bigcirc$ BLOCK C \_\_\_\_\_ BLOCK B LOCK A 
 P3 S-2
 Feb 2025
 BG
 Planning Application

 P3 S-1
 Oct 2024
 BG
 Pre-Planning Application

 Rev.
 Date
 Drwn
 Details of Issue / Revision
 Issues & Revisions reddy architecture +urbanism T: +353 (0)1 498 7000 Dartry Mills, Dartry Road Dublin 6, D06 Y0E3 W: www.reddyarchitecture.com E: info@reddyarchitecture.com Applicant Details: Dún Laoghaire-Rathdown County Council Project Details: Proposed Residential Development, Mount Saint Mary's, Dundrum Road, Dublin 14 Drawing Title: Block A, Proposed A-A, B-B & C-C Sections Scale @A1: Job No. Sheet Size: A1 Landscape 1 : 200 P23-129D Drawn By: Reviewed By: Issue Date: Mar 2025 B. Gil R. Quinn Status Purpose of Issue P3 Planning Application Project-Originator-Zone-Level-Type-Role-Classification-Number Revision MSM-02-BA-ZZZ-DR-RAU-AR-3101 P3 S-2