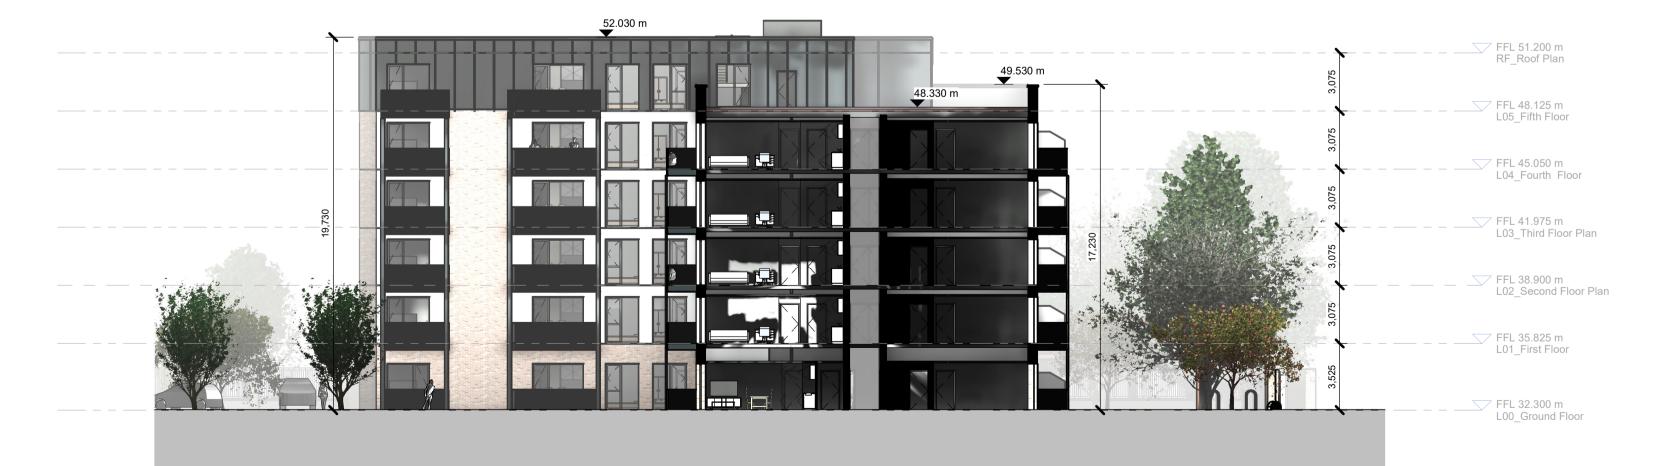

Block A, Section A-A 1 : 200

Block A, Section B-B 1 : 200

Block A, Section C-C 1 : 200

Notes: Do not scale from this drawing. Use figured dimensions in all cases.
Verify dimensions on site and report any discrepancies to the Architect immediately. This drawing to be read in conjunction with the Architect's Specification.
 © This drawing is copyright and may only be reproduced with the Architect's permission.
 Drawing Notes:  $\bigcirc$ BLOCK C \_\_\_\_\_ BLOCK B LOCK A 
 P3 S-2
 Feb 2025
 BG
 Planning Application

 P3 S-1
 Oct 2024
 BG
 Pre-Planning Application

 Rev.
 Date
 Drwn
 Details of Issue / Revision
 Issues & Revisions reddy architecture +urbanism T: +353 (0)1 498 7000 Dartry Mills, Dartry Road Dublin 6, D06 Y0E3 W: www.reddyarchitecture.com E: info@reddyarchitecture.com Applicant Details: Dún Laoghaire-Rathdown County Council Project Details: Proposed Residential Development, Mount Saint Mary's, Dundrum Road, Dublin 14 Drawing Title: Block A, Proposed A-A, B-B & C-C Sections Scale @A1: Job No. Sheet Size: A1 Landscape 1 : 200 P23-129D Drawn By: Reviewed By: Issue Date: Mar 2025 B. Gil R. Quinn Status Purpose of Issue P3 Planning Application Project-Originator-Zone-Level-Type-Role-Classification-Number Revision MSM-02-BA-ZZZ-DR-RAU-AR-3101 P3 S-2