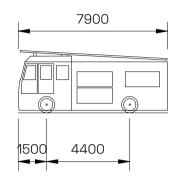

PUMPING APPLIANCE:

OVERALL LENGTH: OVERALL WIDTH: OVERALL BODY HEIGHT: MIN BODY GROUND CLEARANCE: TRACK WIDTH: LOCK-TO-LOCK TIME: CUR TO CURB TURNING RADIUS: 7.900m 2.500m 3.300m 0.140m 2.500m 4.00s 7.750m