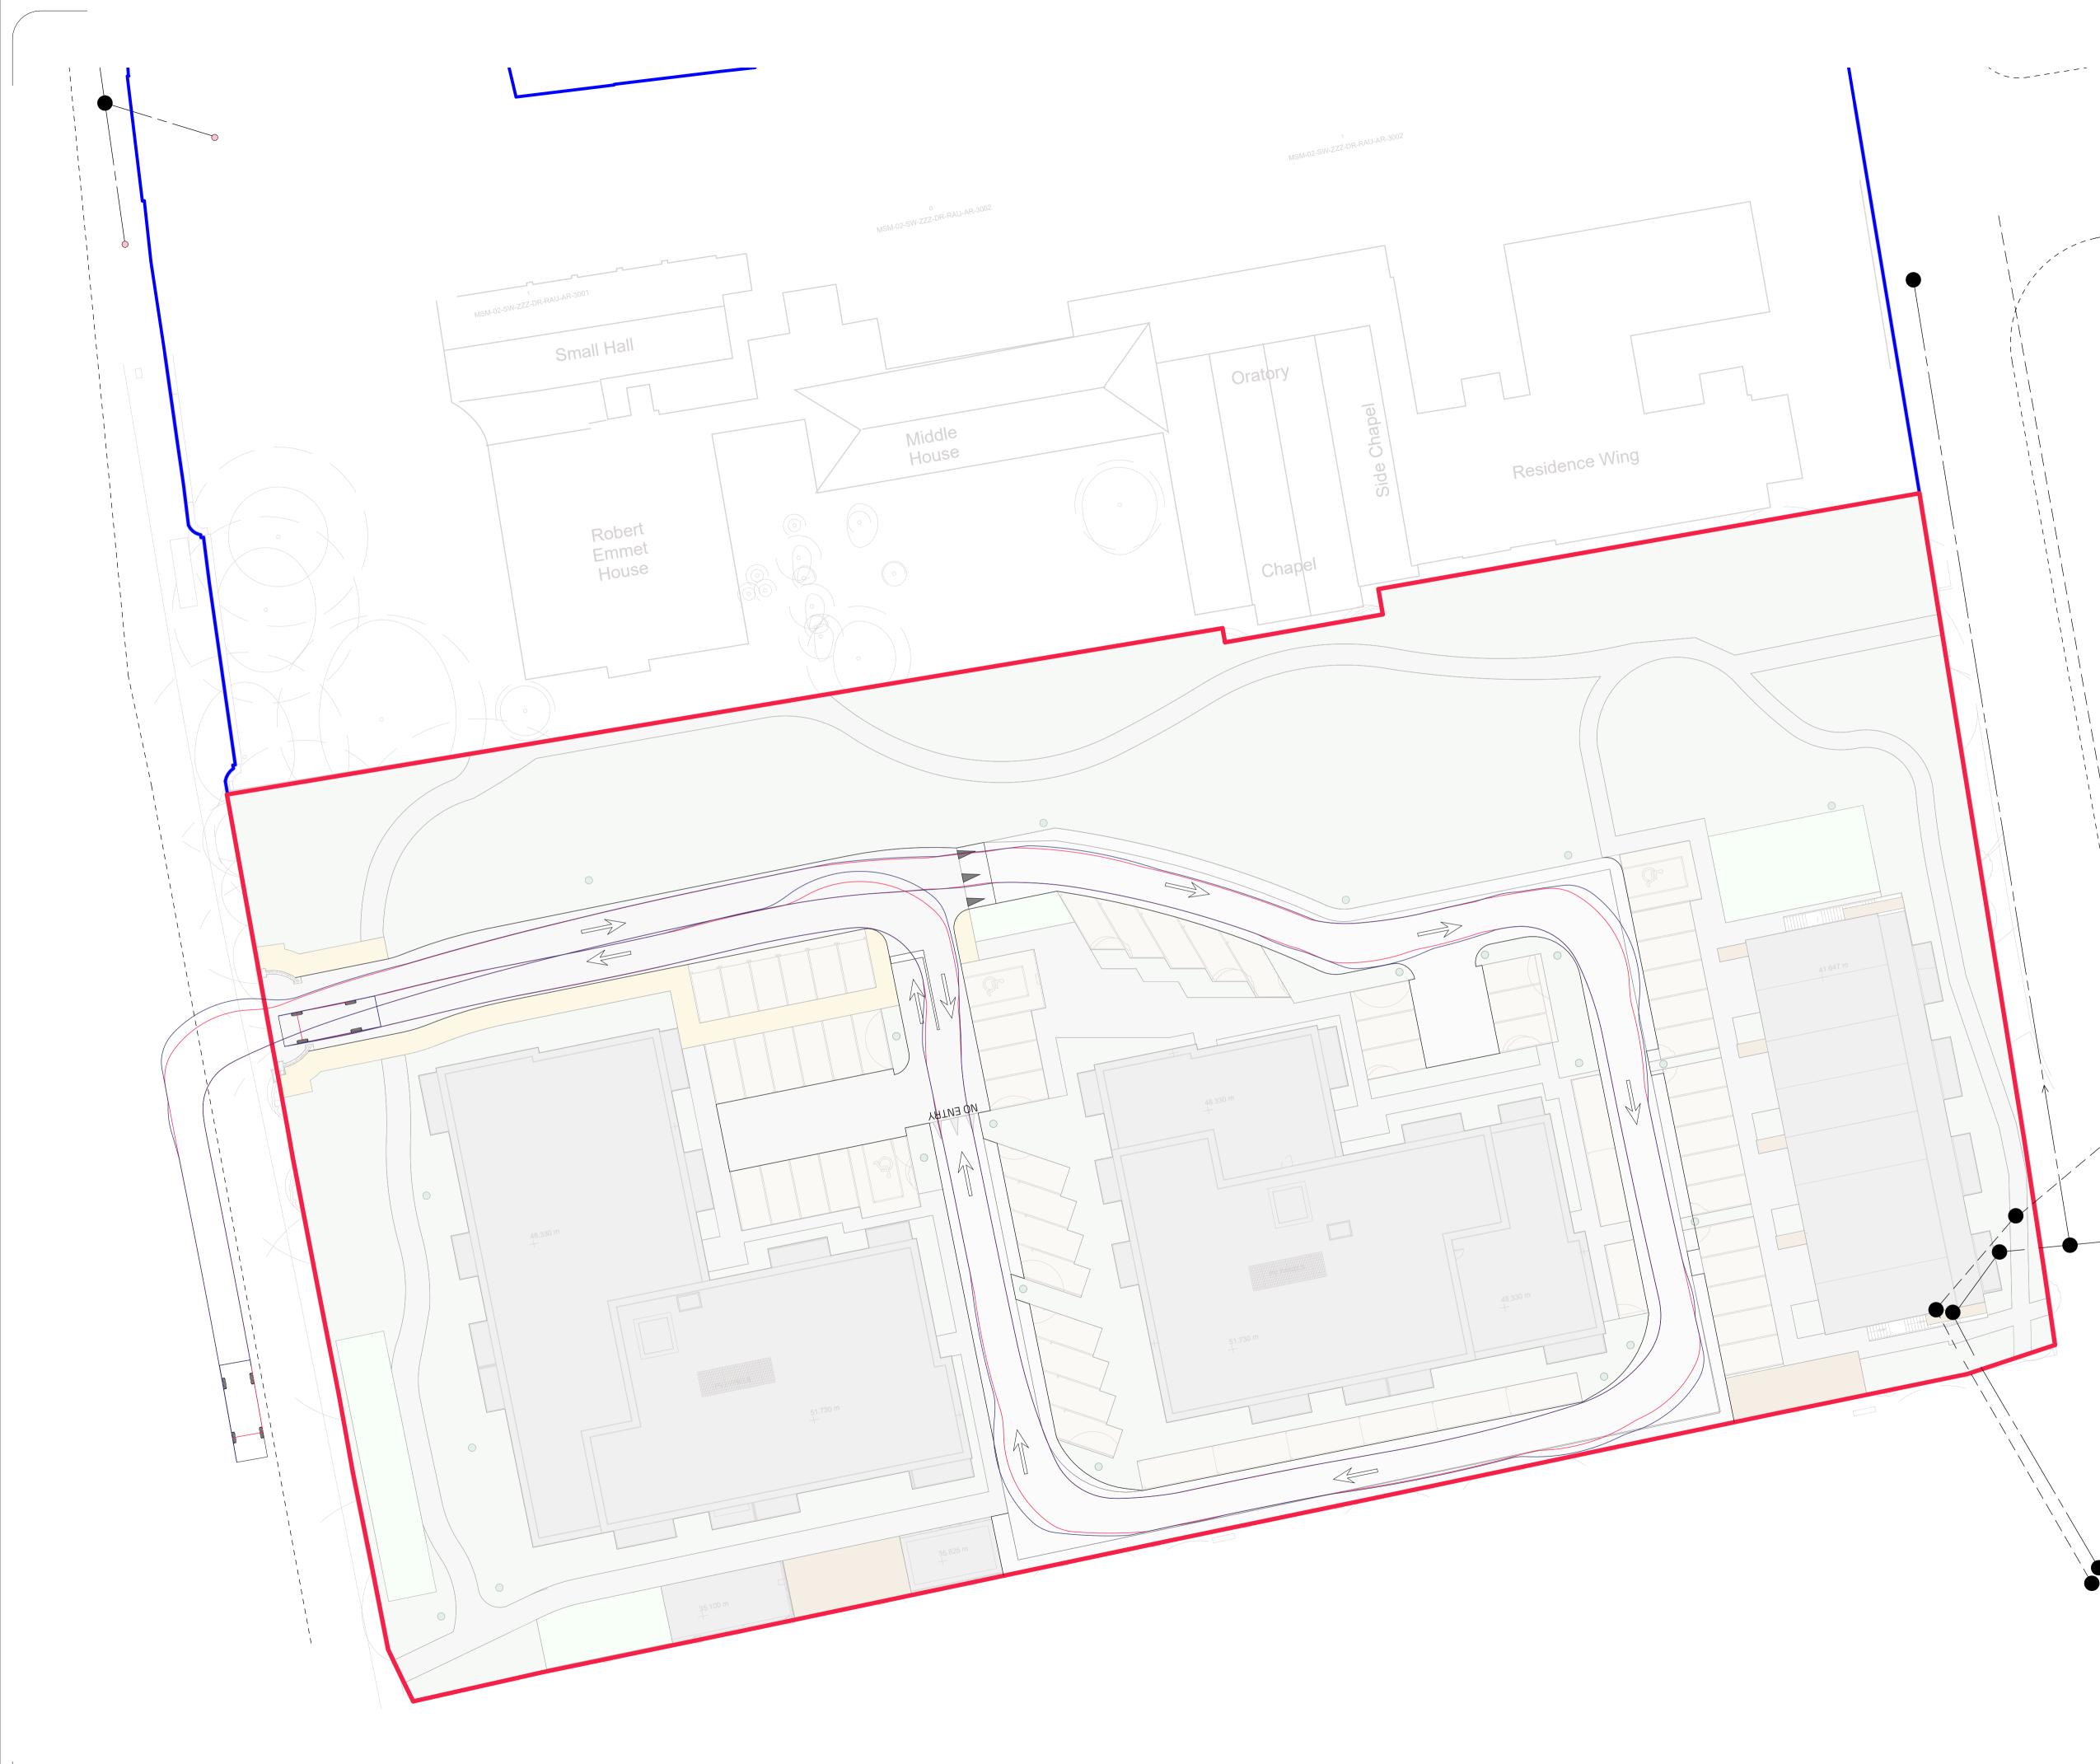

PUMPING APPLIANCE:

OVERALL LENGTH: OVERALL WIDTH: OVERALL BODY HEIGHT: MIN BODY GROUND CLEARANCE: TRACK WIDTH: LOCK-TO-LOCK TIME: CUR TO CURB TURNING RADIUS: 7.900m 2.500m 3.300m 0.140m 2.500m 4.00s 7.750m