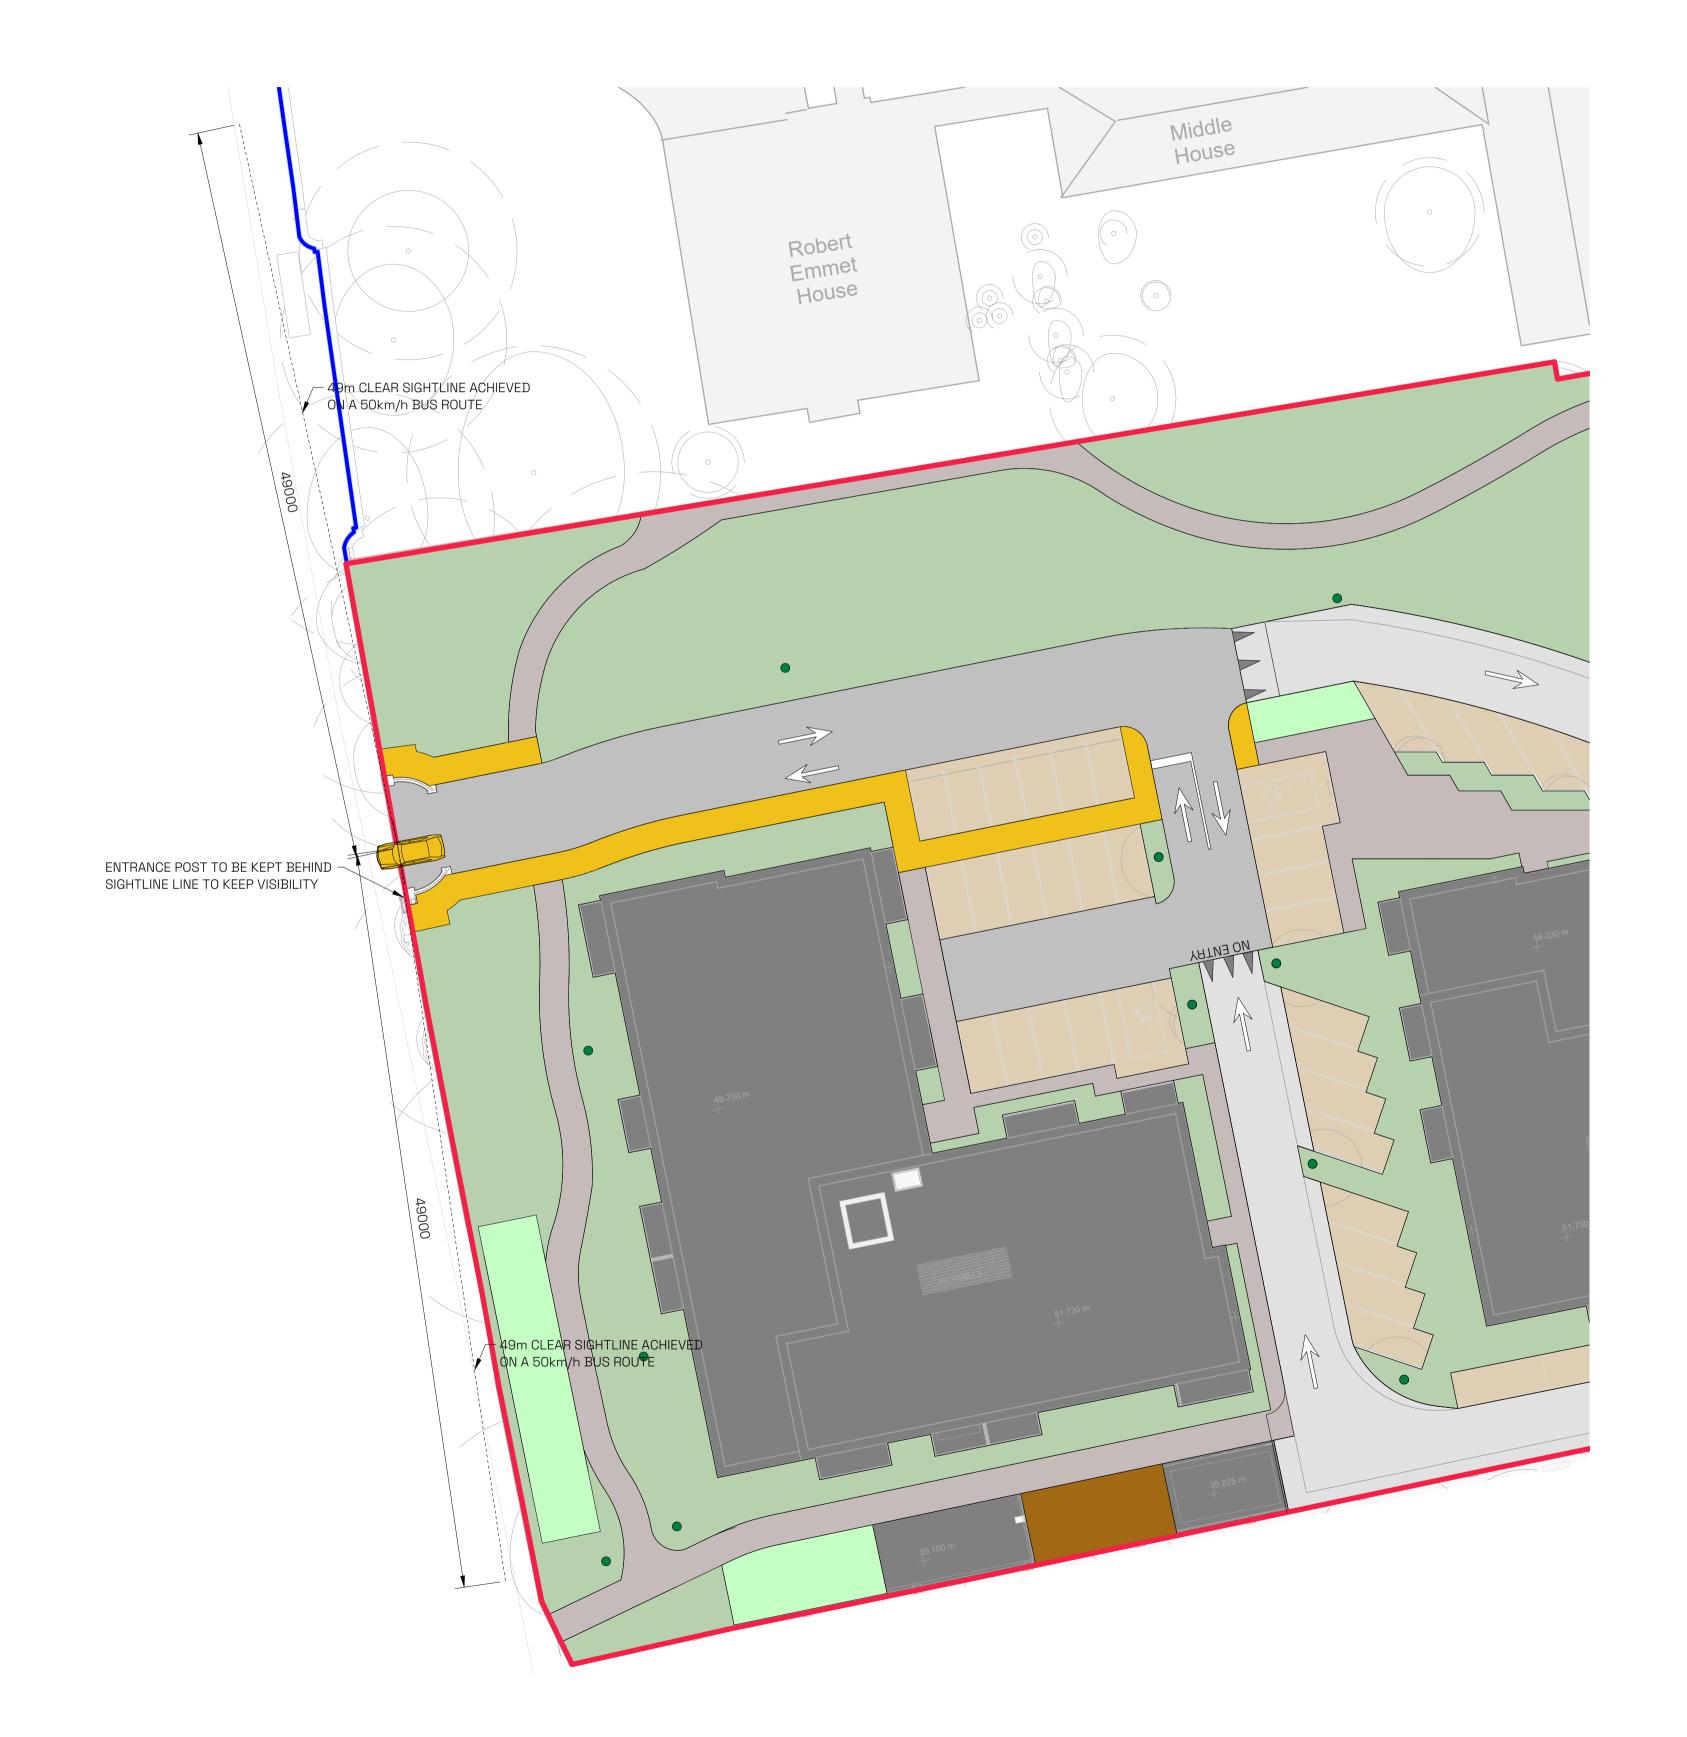

<u>SIGHTLINES</u>

1:250

STATUS: FOR INFORMATION

MT ST MARY'S

SIGHTLINES

SCALE AT A1:

1:250

DATE:

AUG 24

DRAWN: