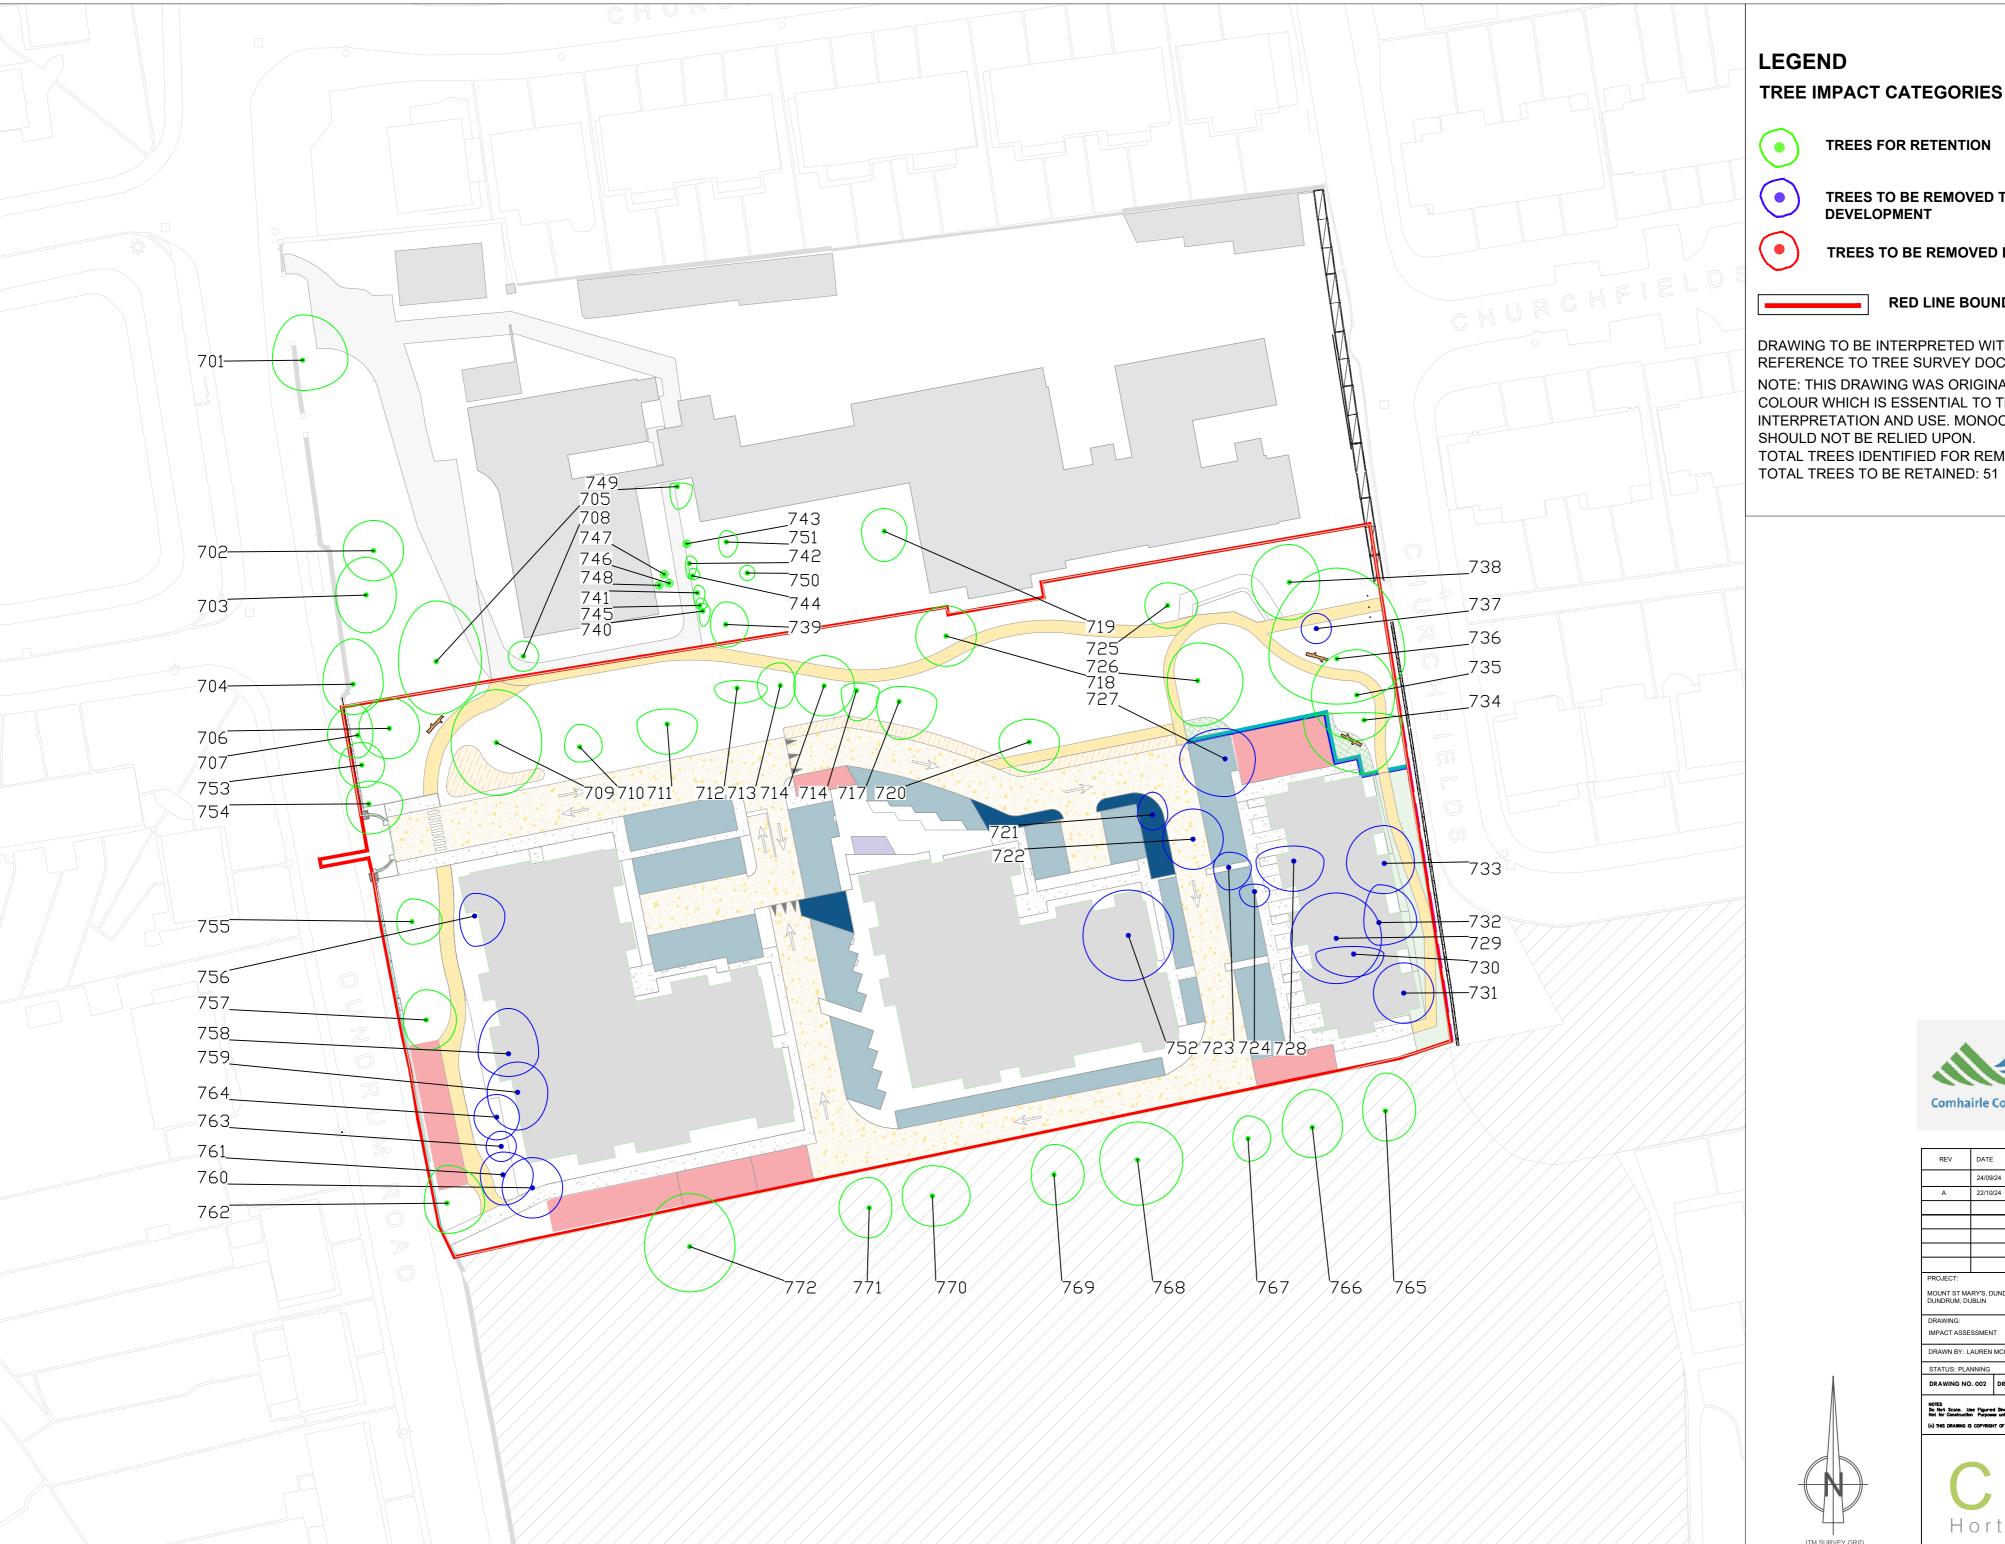

## TREE IMPACT CATEGORIES

TREES FOR RETENTION

TREES TO BE REMOVED TO FACILITATE **DEVELOPMENT** 

TREES TO BE REMOVED DUE TO CONDITION

**RED LINE BOUNDARY** 

DRAWING TO BE INTERPRETED WITH REFERENCE TO TREE SURVEY DOCUMENT NOTE: THIS DRAWING WAS ORIGINALLY PRODUCED IN COLOUR WHICH IS ESSENTIAL TO THE PLAN'S INTERPRETATION AND USE. MONOCHROME COPIES SHOULD NOT BE RELIED UPON. TOTAL TREES IDENTIFIED FOR REMOVAL: 20

| DRAWING NO                     | . 002     | RAWING NAME: TMOL | J005-00-DR-CMK-ARB-00: |  |
|--------------------------------|-----------|-------------------|------------------------|--|
| STATUS: PLA                    | NNING     |                   |                        |  |
| DRAWN BY: LAUREN MCCOLGAN      |           |                   | DATE:22/1              |  |
| IMPACT ASSE                    | 1:500 @A2 |                   |                        |  |
| DRAWING:                       |           |                   | SCALE:                 |  |
| DUNDRUM, DU                    | TMOOOOS   |                   |                        |  |
| MOUNT ST MARY'S, DUNDRUM ROAD, |           |                   | TMOU005                |  |
| PROJECT:                       |           |                   | JOB NO.                |  |
|                                |           |                   |                        |  |
|                                |           |                   |                        |  |
|                                |           |                   |                        |  |
|                                |           |                   |                        |  |
|                                |           |                   |                        |  |
| Α                              | 22/10/24  | UPDATE TO LAYOU   | UPDATE TO LAYOUT       |  |
|                                | 24/09/24  | FOR REVIEW AND    | COMMENT                |  |
| REV                            | DATE      | COMMENT           |                        |  |