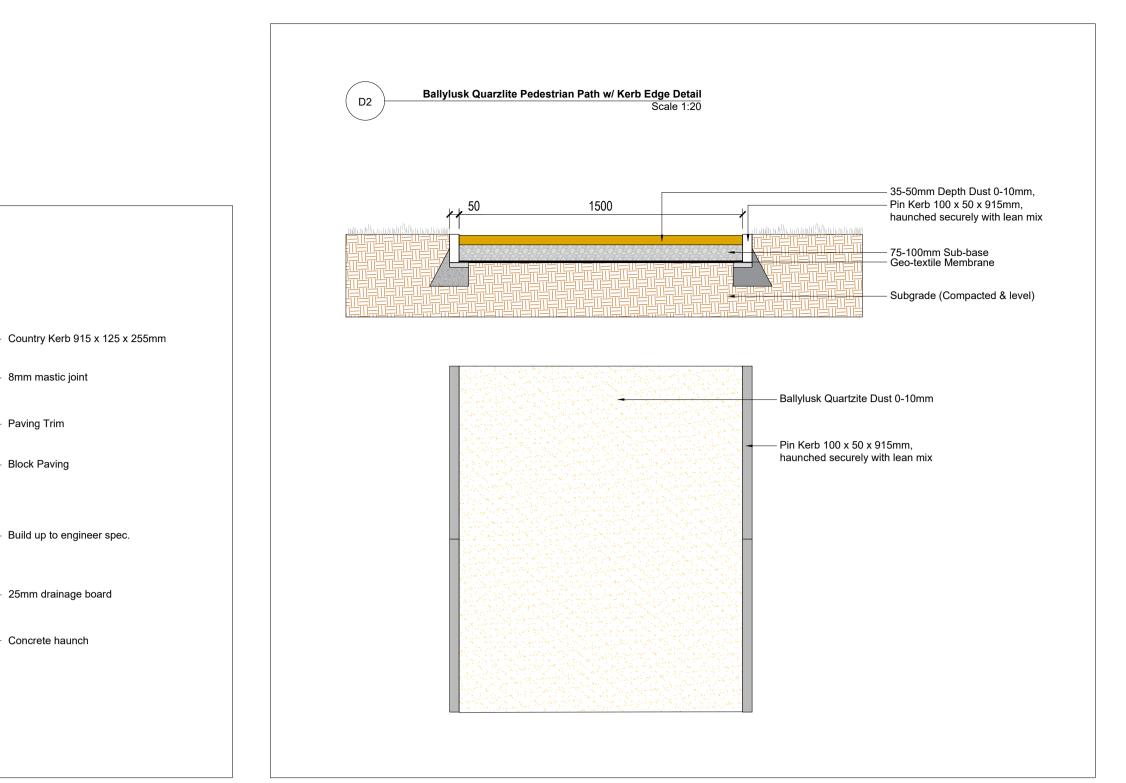

 Edging Kerb or similar restraint Concrete, 100mm depth

8mm mastic joint

Paving Trim

Block Paving

Build up to engineer spec.

25mm drainage board

Concrete haunch

 Compacted Sub-base, 150mm depth Lean mix concrete bed & haunch - Mesh