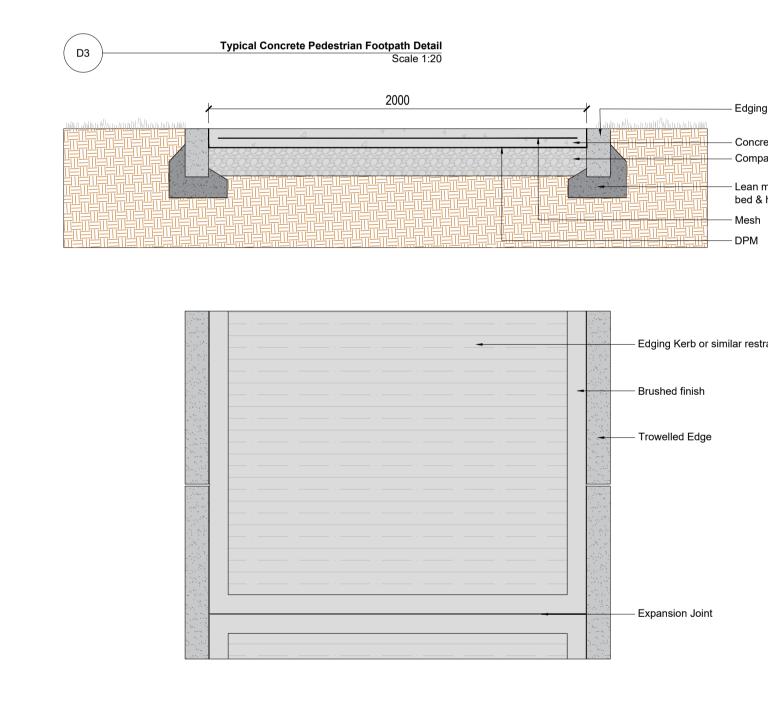

Edging Kerb or similar restraint

Brushed finish

- Trowelled Edge

Expansion Joint