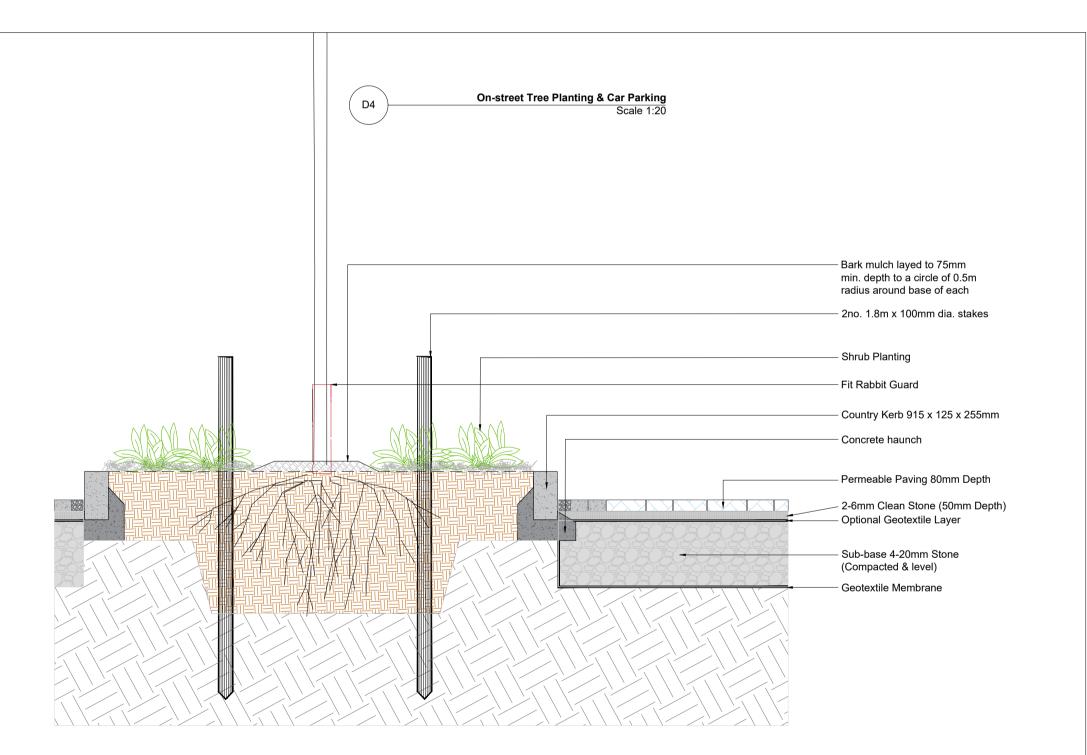

| Project Title: Residential Development at<br>Mount St.Marys, Dundrum Road, Dublin 14 |            |    |     |              | Client: DLR                |                 | Dwg No. 3                | 2.2 HARD DETAILS                            |   |
|--------------------------------------------------------------------------------------|------------|----|-----|--------------|----------------------------|-----------------|--------------------------|---------------------------------------------|---|
|                                                                                      |            |    |     |              | Drawing Title: Hard La     | ndscape Details | Scale 1                  | :250                                        |   |
|