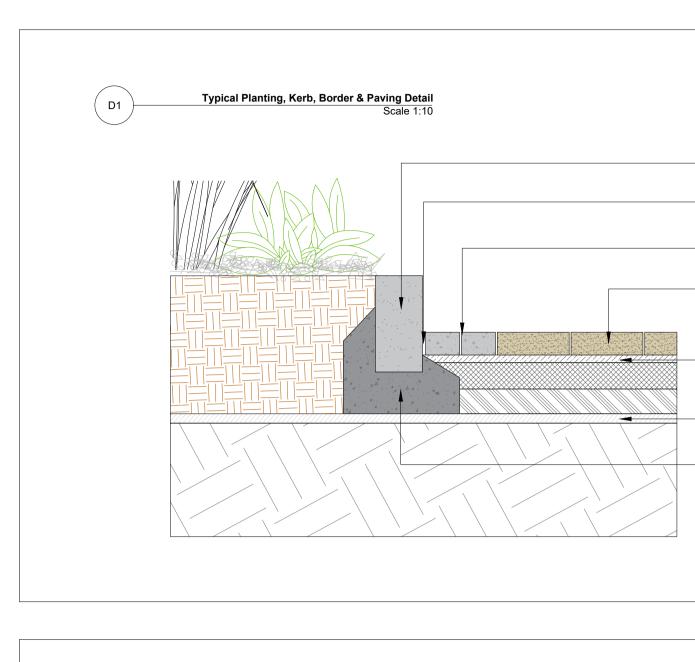

 Edging Kerb or similar restraint Concrete, 100mm depth

8mm mastic joint

Paving Trim

Block Paving

Build up to engineer spec.

25mm drainage board

Concrete haunch

 Compacted Sub-base, 150mm depth Lean mix concrete bed & haunch - Mesh