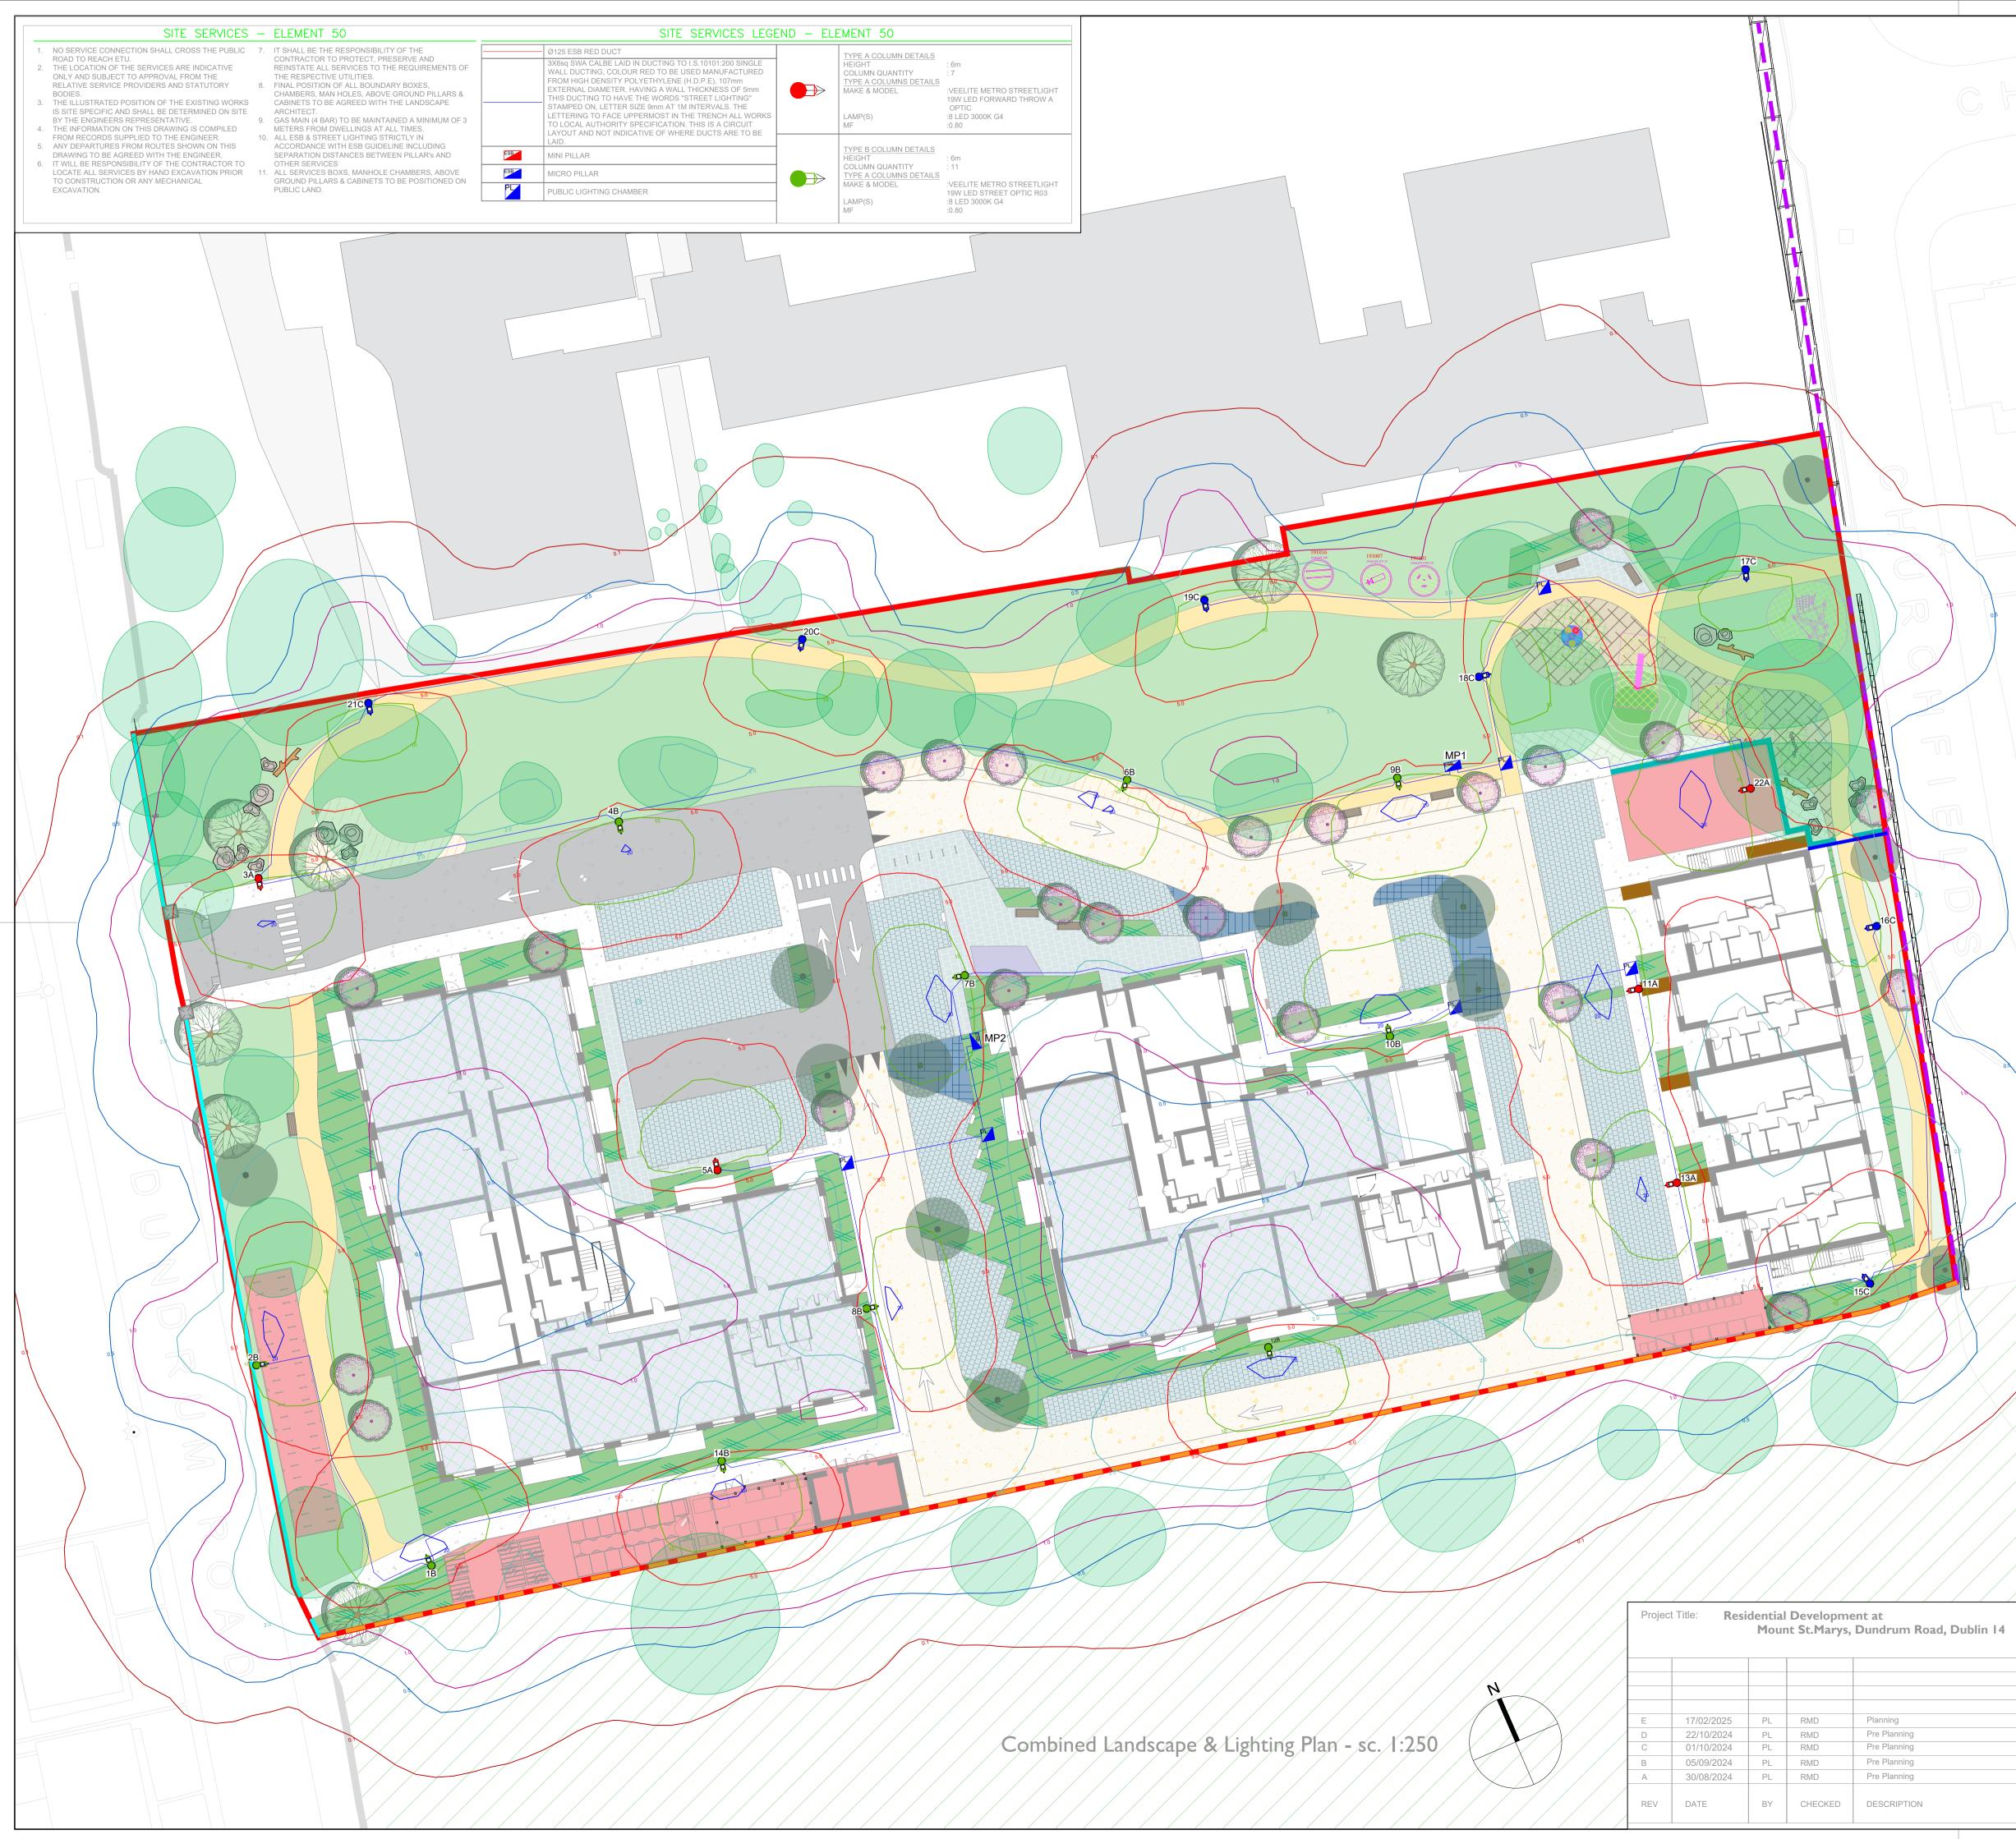

| Client:        | DLR                    |                                          | Dwg No.    | 1.3 LIGHTING PLAN                            |
|----------------|------------------------|------------------------------------------|------------|----------------------------------------------|
| Drawing Title: | Combined Lighting Plan |                                          | Scale      | 1:250                                        |
| Job No.        | 1884                   |                                          | Date       | 17/02/2025                                   |
|                |                        |                                          |            | ada + Associates Ltd.<br>ts and Consultants. |
| R.N.           |                        | 5 Tootenhi<br>tel: +353 ´<br>fax: +353 ´ | 1 412 4476 |                                              |