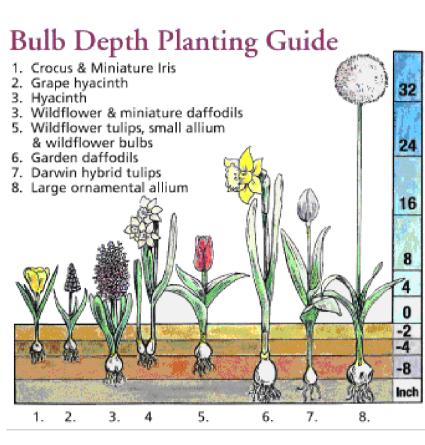

| 17/02/2025 | PL | RMD     | Planning     |  |  |  |  |
| D                                                                             | 22/10/2024 | PL | RMD     | Pre Planning |  |  |  |  |
| С                                                                             | 01/10/2024 | PL | RMD     | Pre Planning |  |  |  |  |
| В                                                                             | 05/09/2024 | PL | RMD     | Pre Planning |  |  |  |  |
| А                                                                             | 30/08/2024 | PL | RMD     | Pre Planning |  |  |  |  |
| REV                                                                           | DATE       | BY | CHECKED | DESCRIPTION  |  |  |  |  |



| olin 14                               | Client:        | DLR                 |                                          | Dwg No.    | 3.1 SOFT DETAILS                             |   |
|---------------------------------------|----------------|---------------------|------------------------------------------|------------|----------------------------------------------|---|
| , , , , , , , , , , , , , , , , , , , | Drawing Title: | Soft Landscape Deta | ails                                     | Scale      | 1:250                                        |   |
|                                       | Job No.        | 1884                |                                          | Date       | 17/02/2025                                   |   |
|                                       |