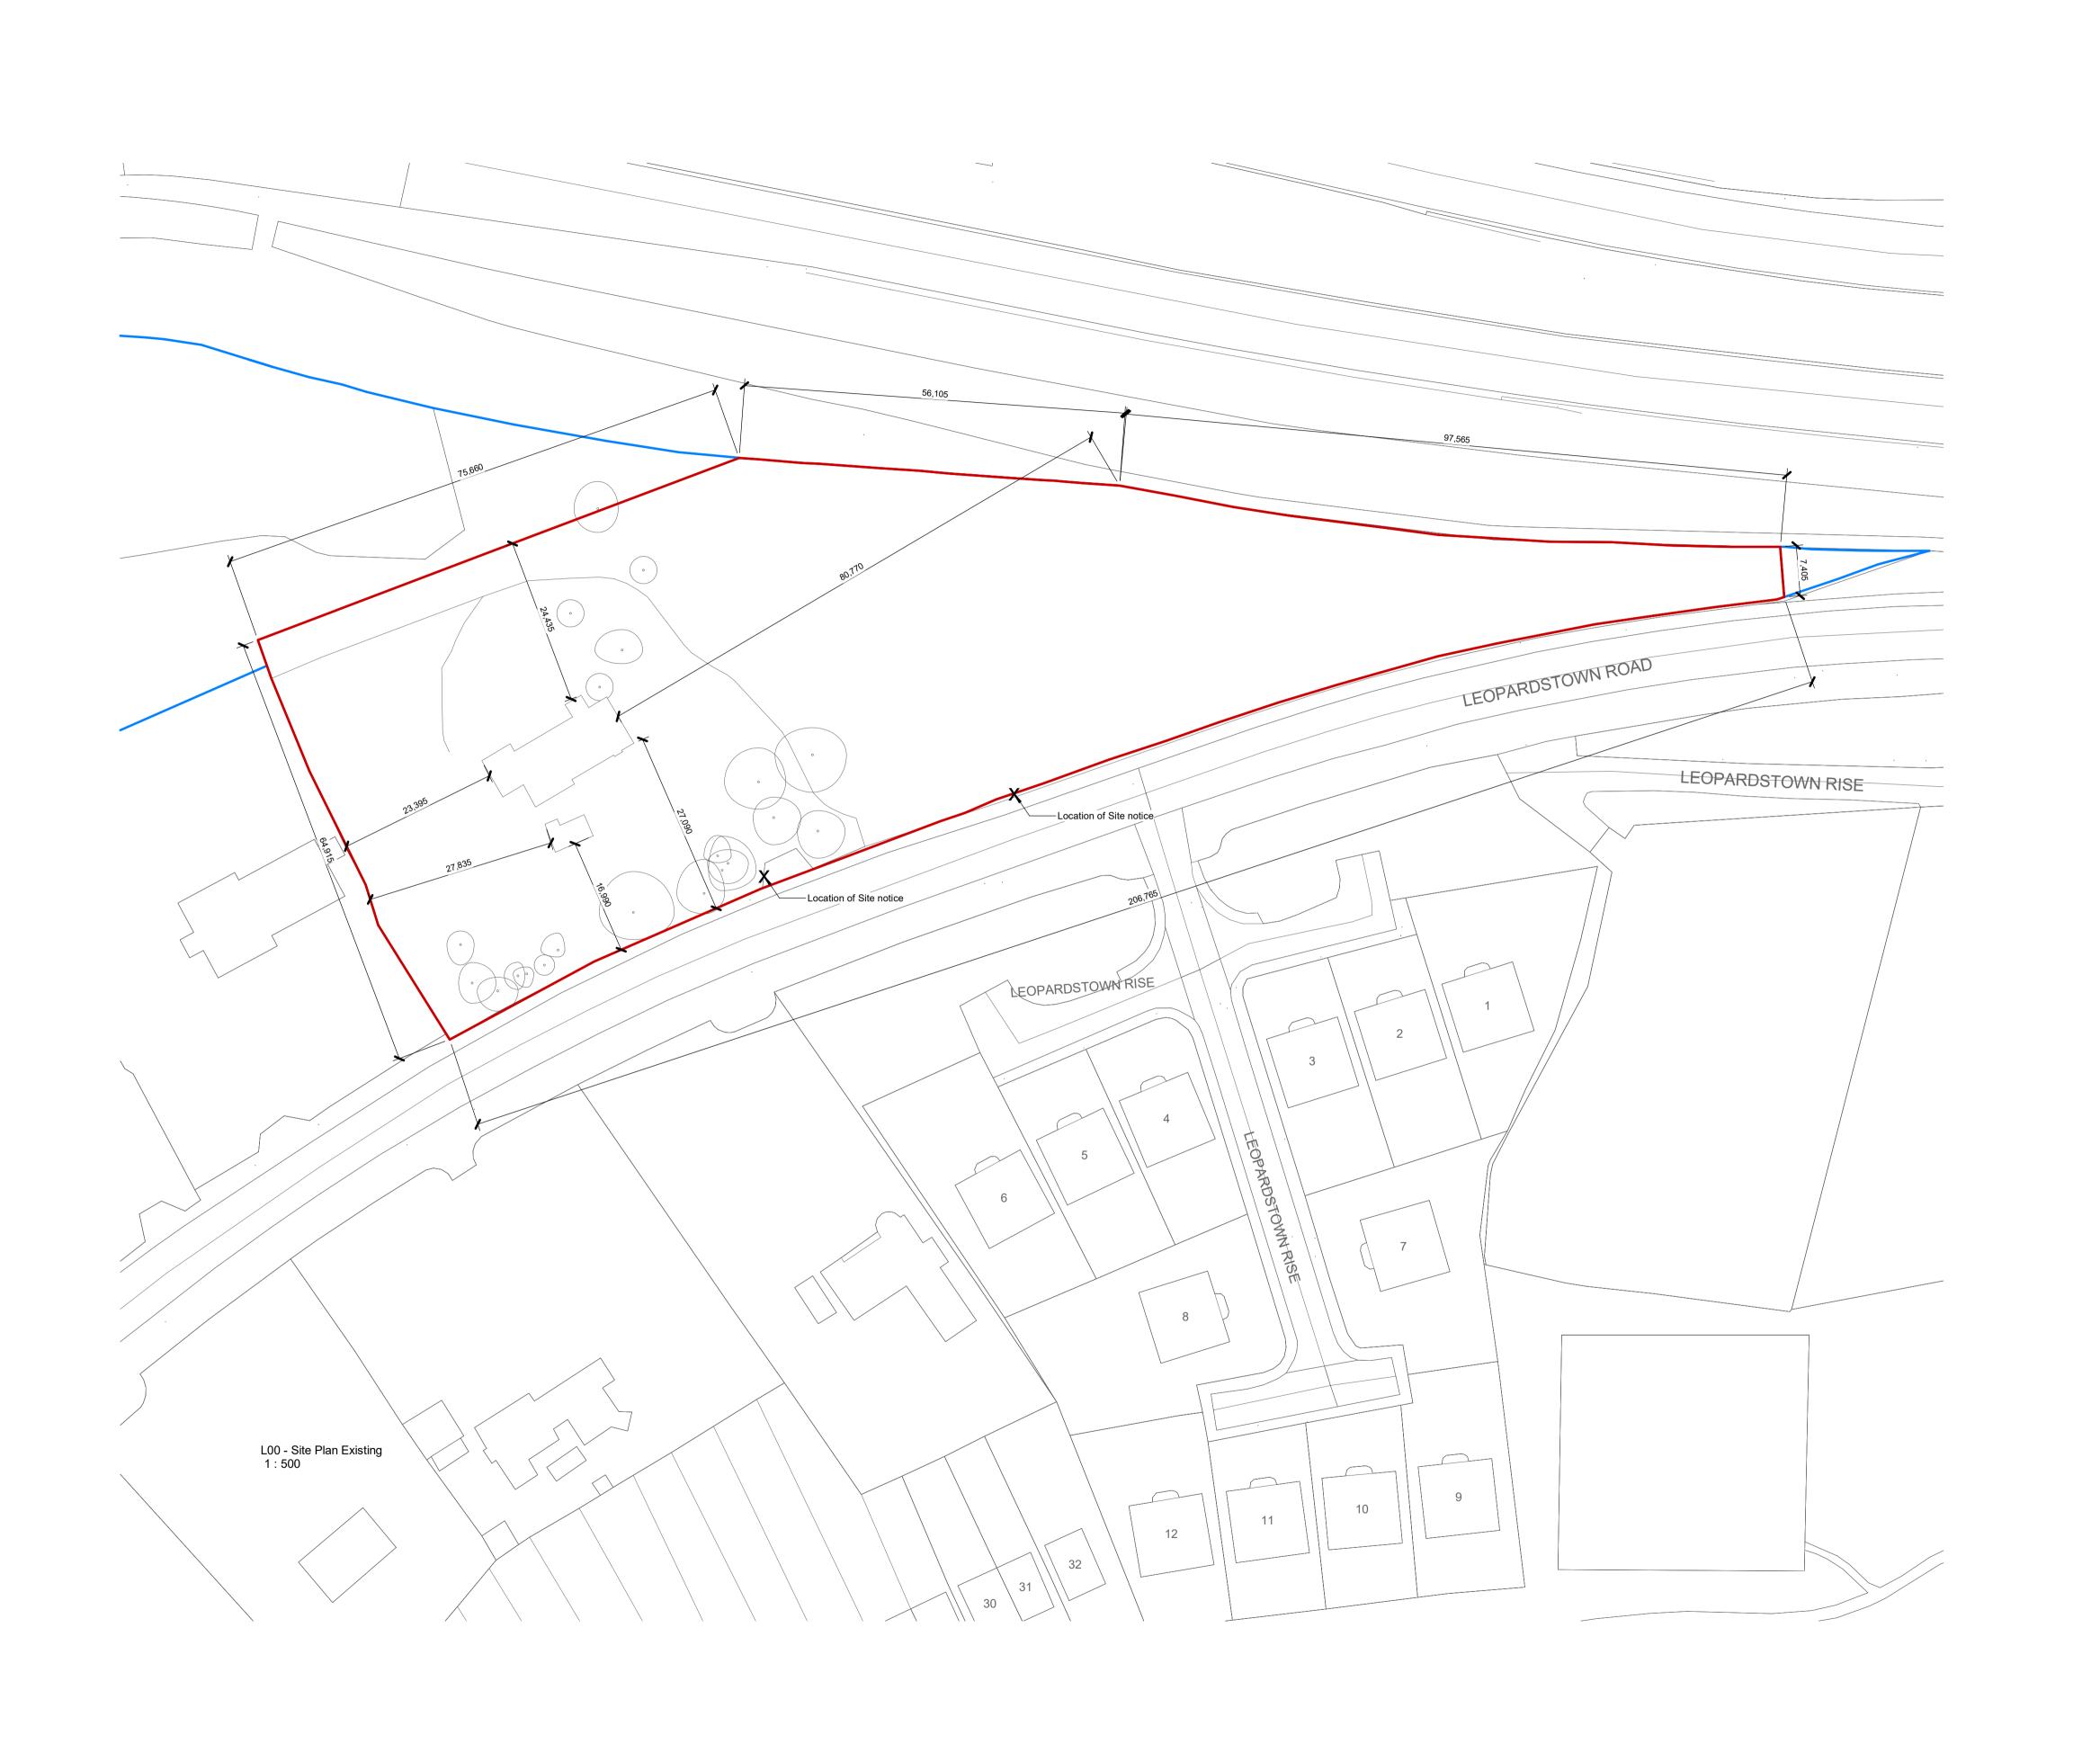

- © This drawing is copyright and may only be reproduced with the Architect's permission.

Drawing Notes: OSi Licence No. CYAL50273835 Map Sheets Ref: 3455-04, 3445-05 Centre Coordinates: 718924, 725855 Site Ownership Line — Site Boundary Line 
 3
 Feb 2025
 DR
 Planning Application

Project Details:
Proposed Residential Development,
Leopardstown Road

Drawing Title:
Site Layout Plan, Existing

Scale @A1:
As indicated P24-020D Issue Date: Feb 2025 D. Reilly R. Quinn Status Purpose of Issue P