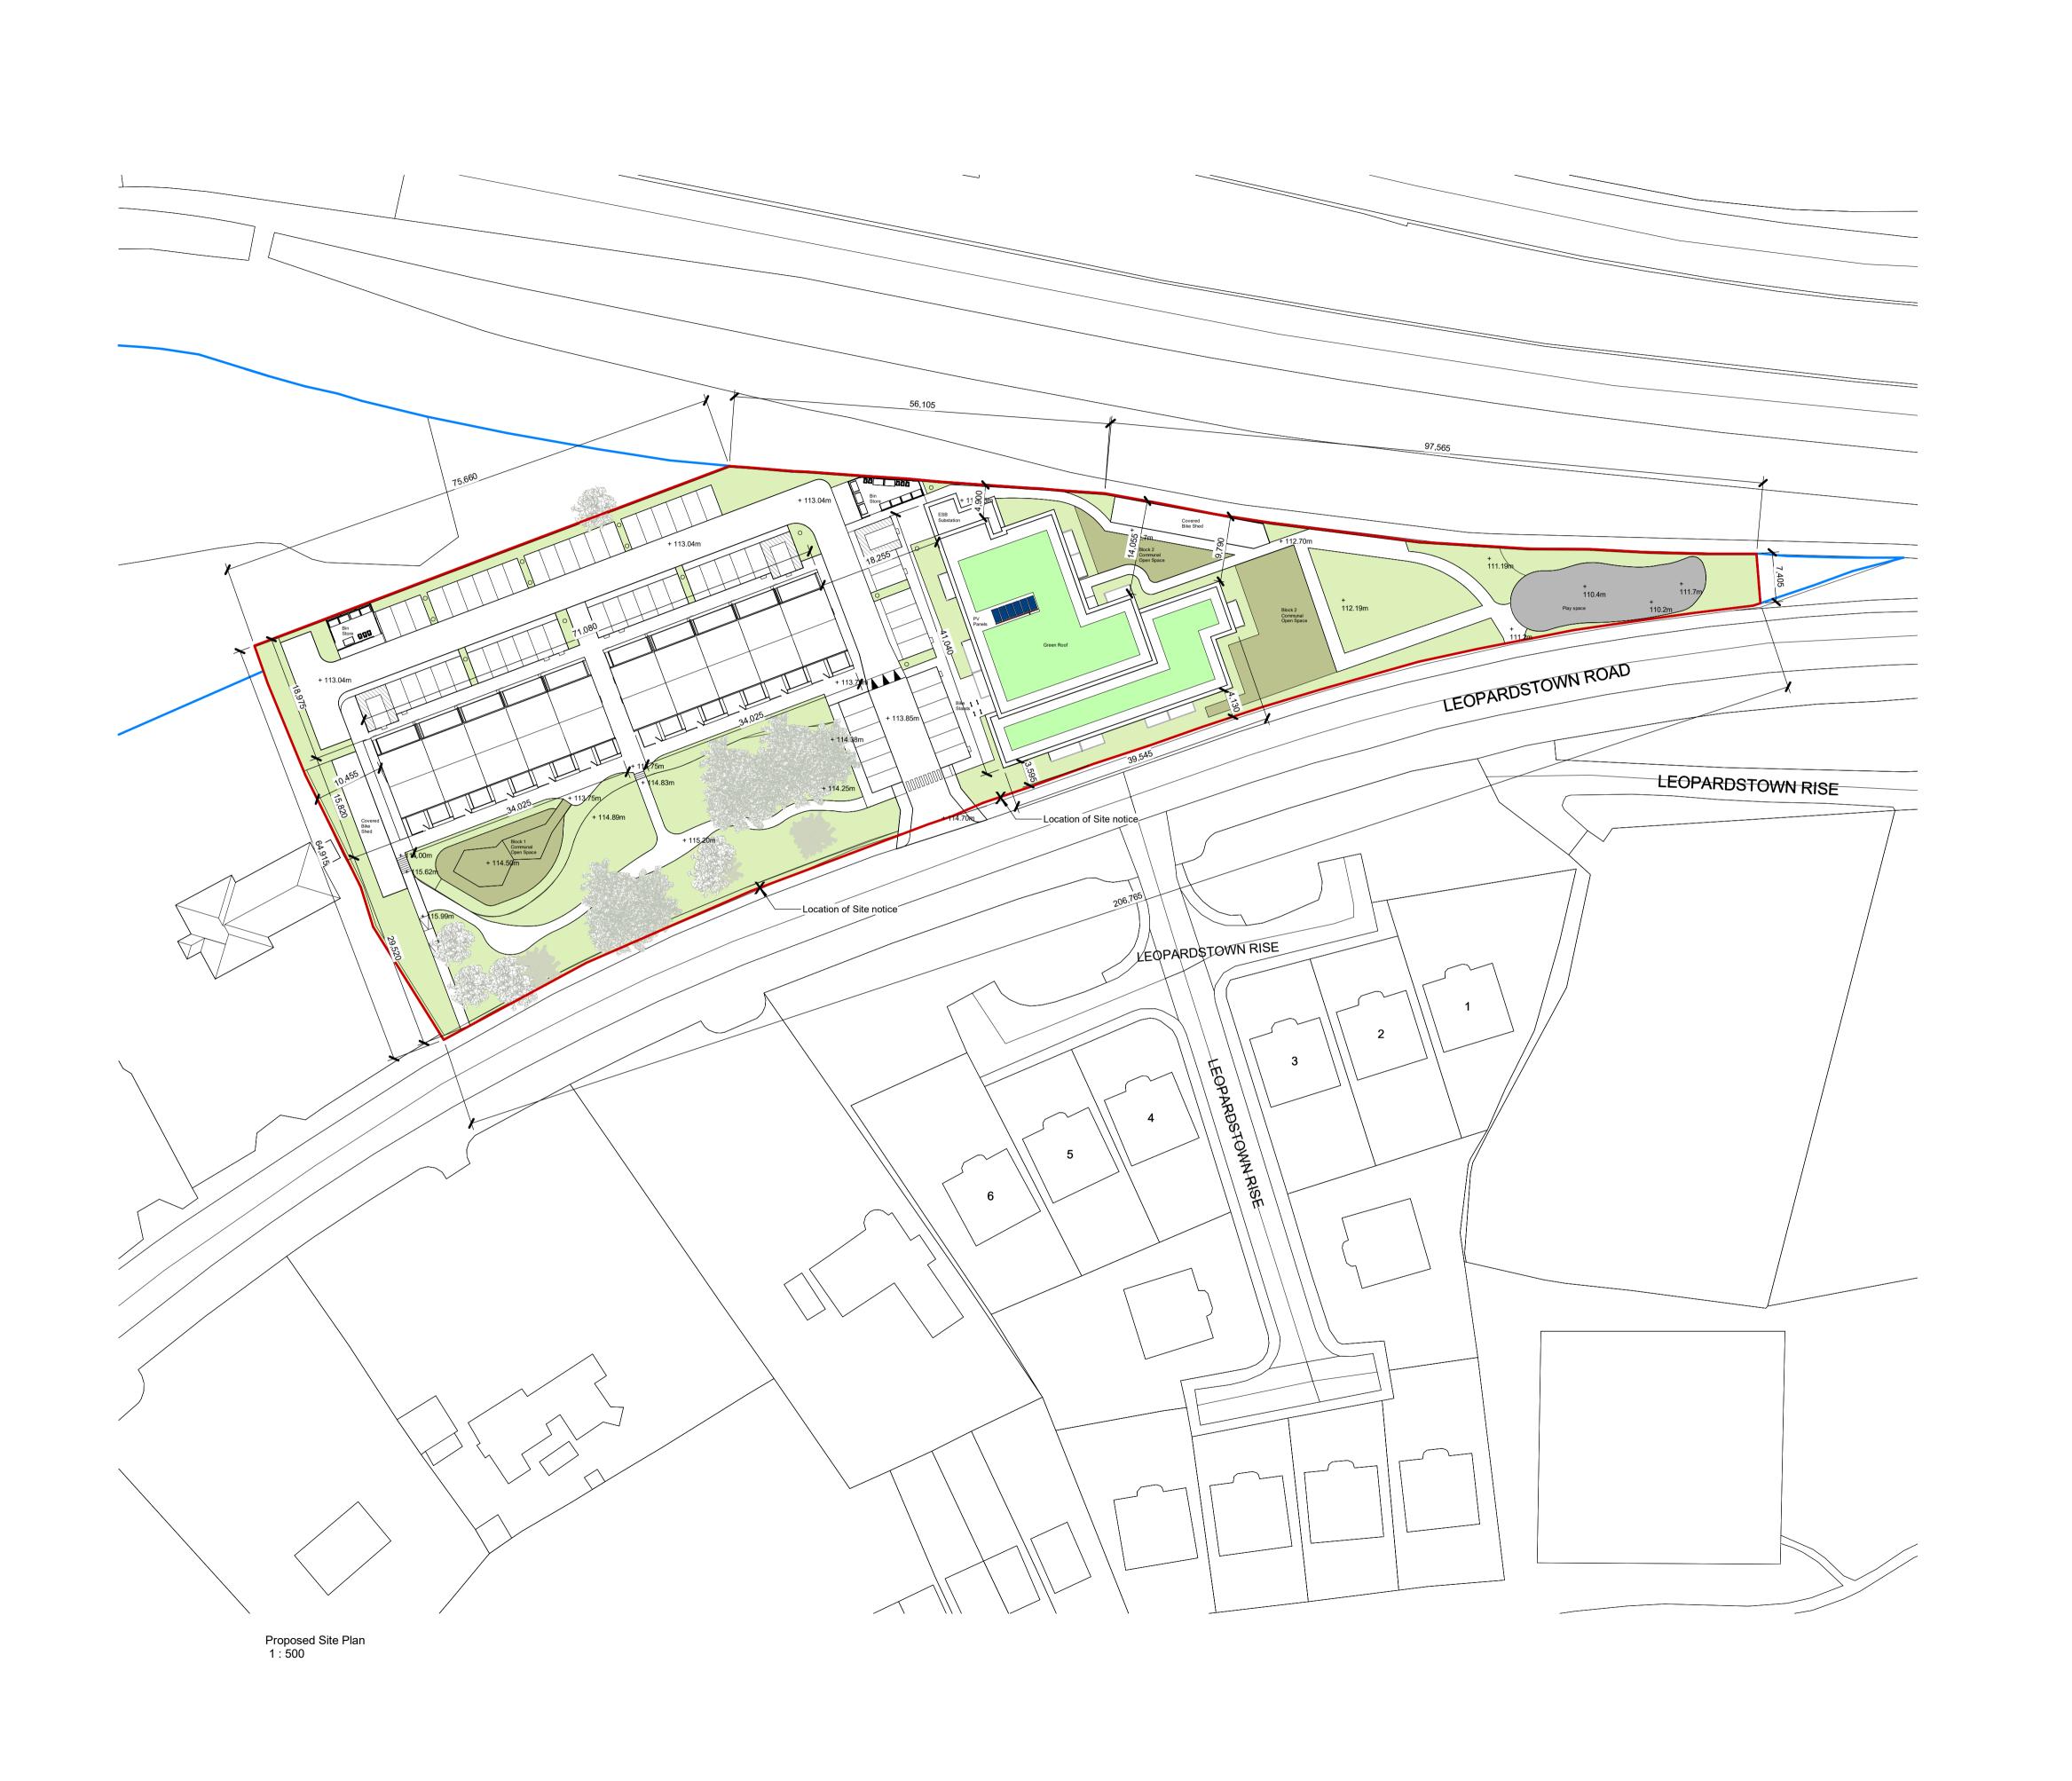

- © This drawing is copyright and may only be reproduced with the Architect's Drawing Notes: OSi Licence No. CYAL50273835 Map Sheets Ref: 3455-04, 3445-05 Centre Coordinates: 718924, 725855 Site Ownership Line — Site Boundary Line Details of Issue / Revision Issues & Revisions reddya+u W: www.reddyarchitecture.com E: info@reddyarchitecture.com Applicant Details:
Dún Laoghaire-Rathdown County Council Project Details:
Proposed Residential Development,
Leopardstown Road Drawing Title:
Site Layout Plan, Proposed Scale @A1:
As indicated P24-020D Feb 2025 D. Reilly R. Quinn Status Purpose of Issue P Planning Application Project - System - Spatial Zone - Level - Type - Originator - Role - Number Revision WRO-02-SW-ZZZ-DR-RAU-AR-1002 P3 S-3