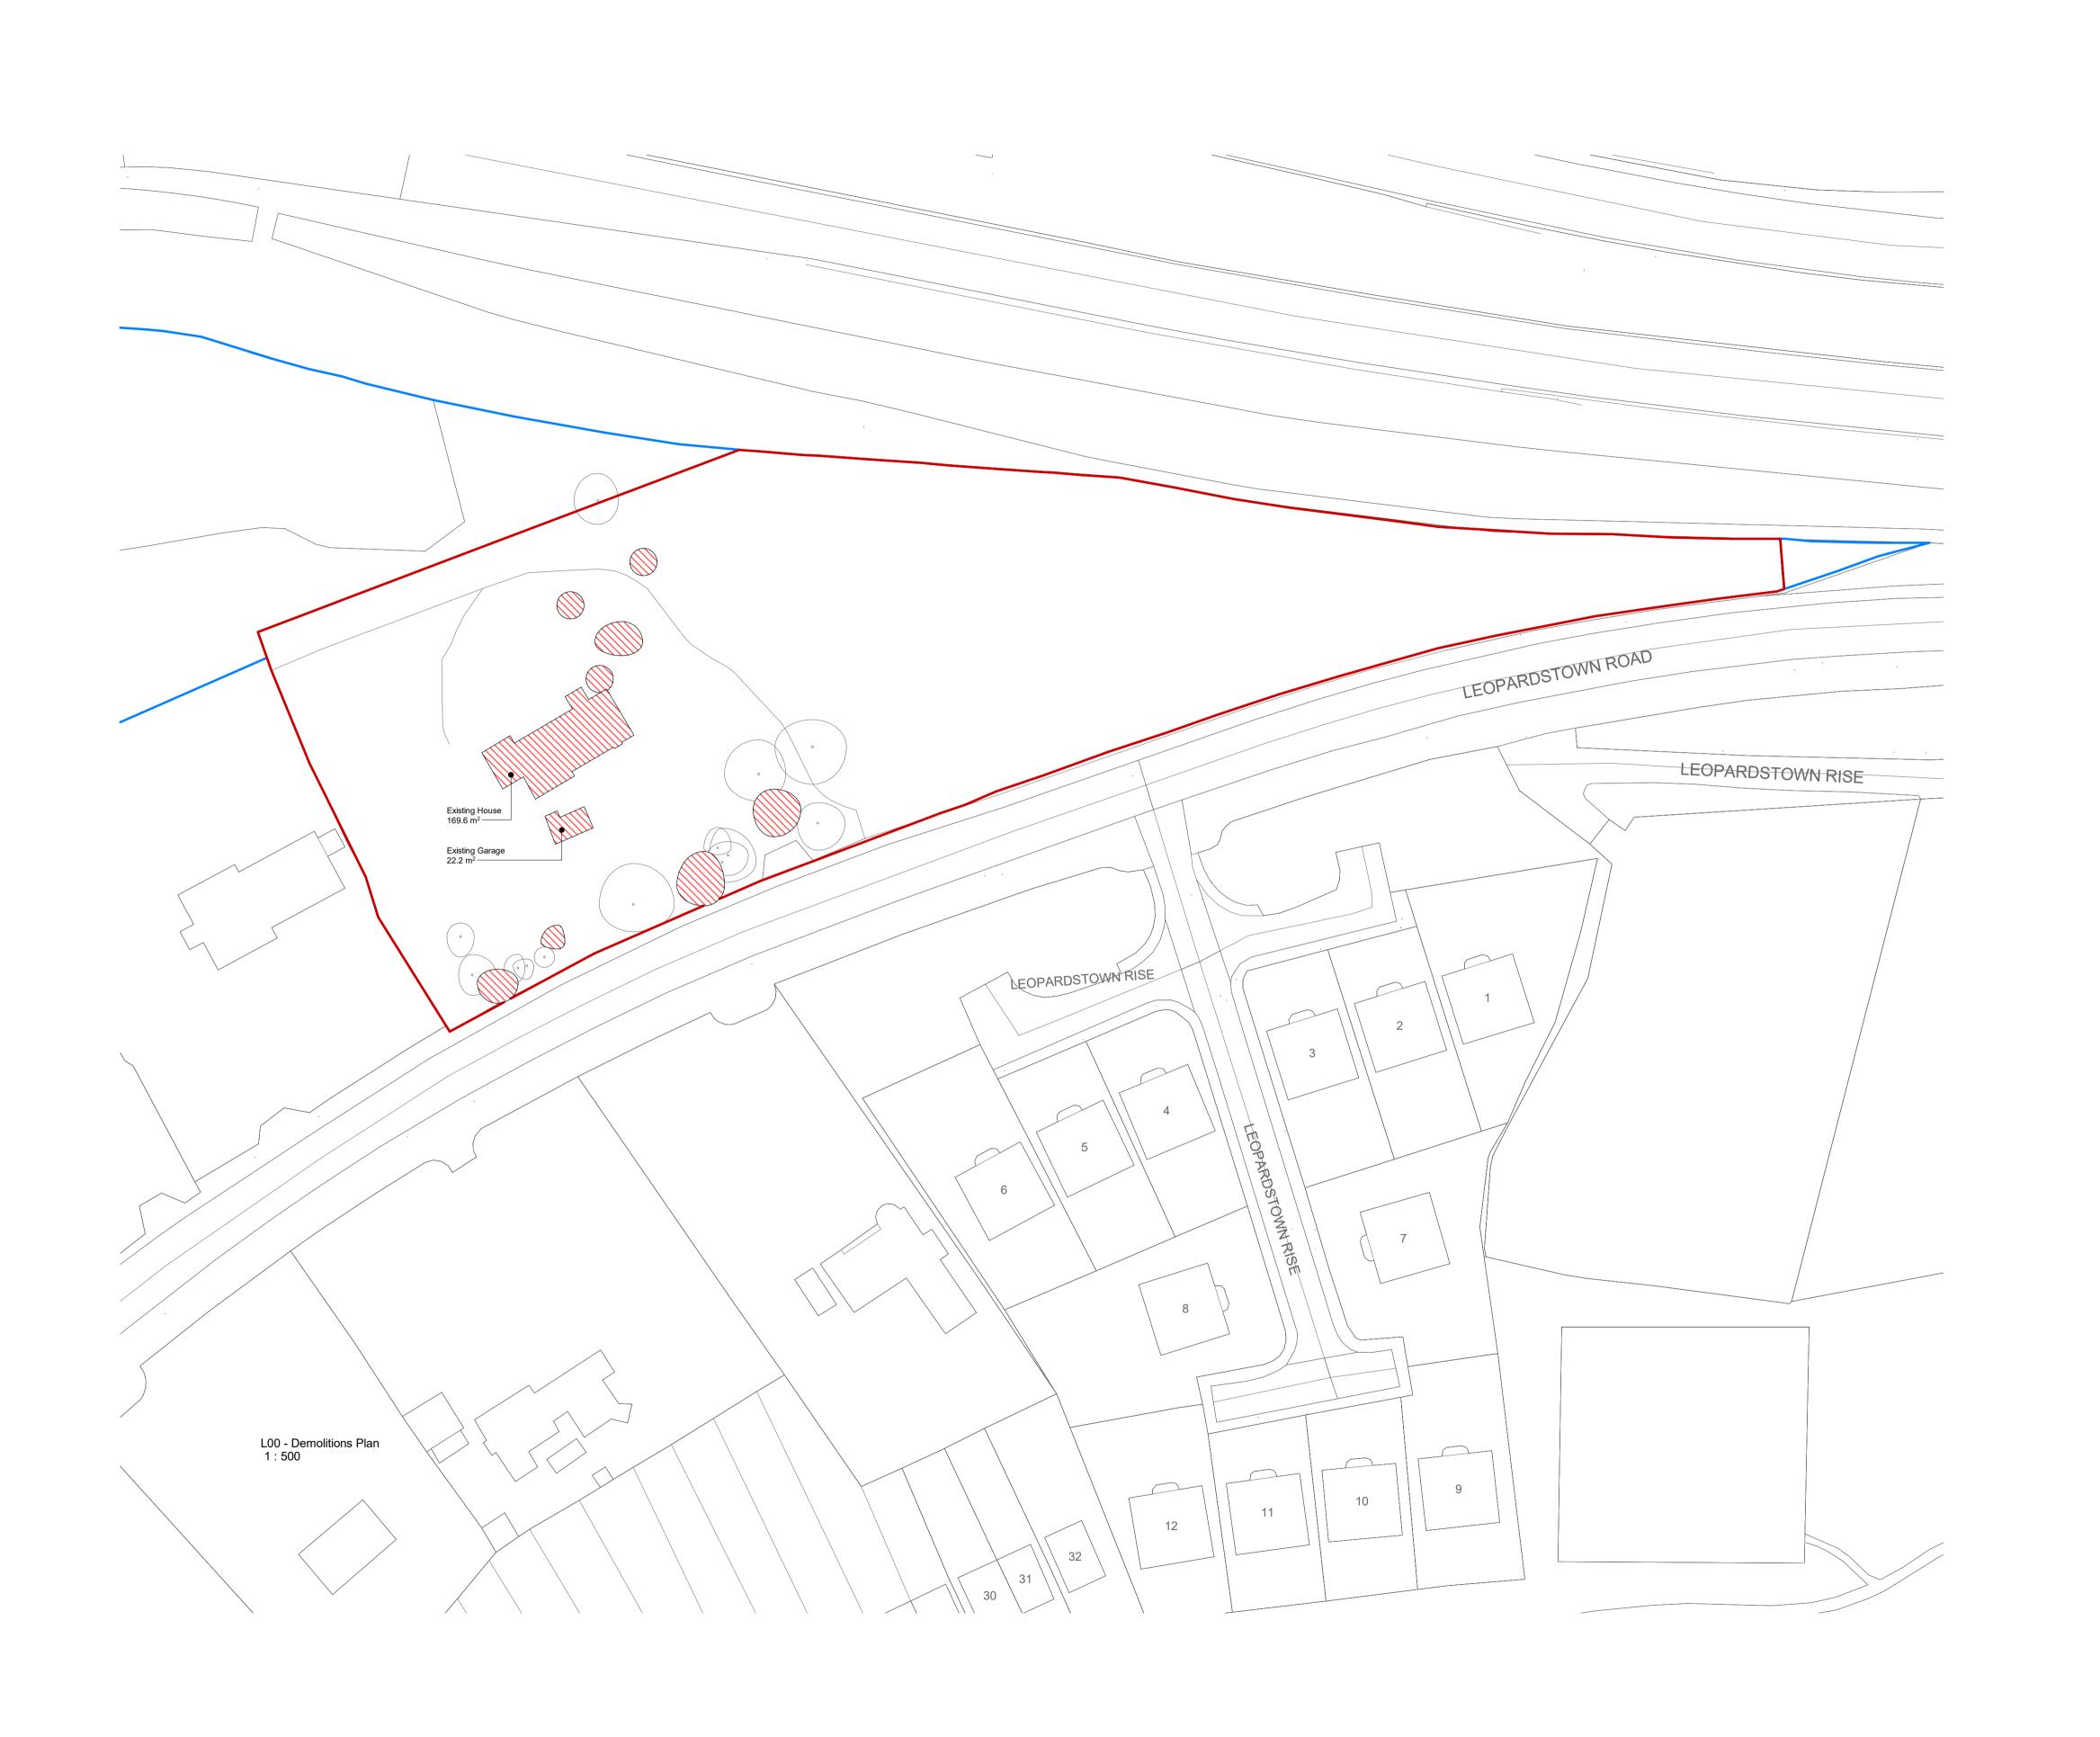

- © This drawing is copyright and may only be reproduced with the Architect's permission.

Drawing Notes: Structures to be Demolished Total area for demolition - 191.8 m<sup>2</sup>

Site Ownership Line

— Site Boundary Line

E: info@reddyarchitecture.com Applicant Details:
Dún Laoghaire-Rathdown County Council

Project Details:
Proposed Residential Development, Leopardstown Road

Drawing Title:
Site Plan, Demolition Plan

Scale @A1:
As indicated P24-020D Issue Date: Feb 2025 D. Reilly R. Quinn Status Purpose of Issue P