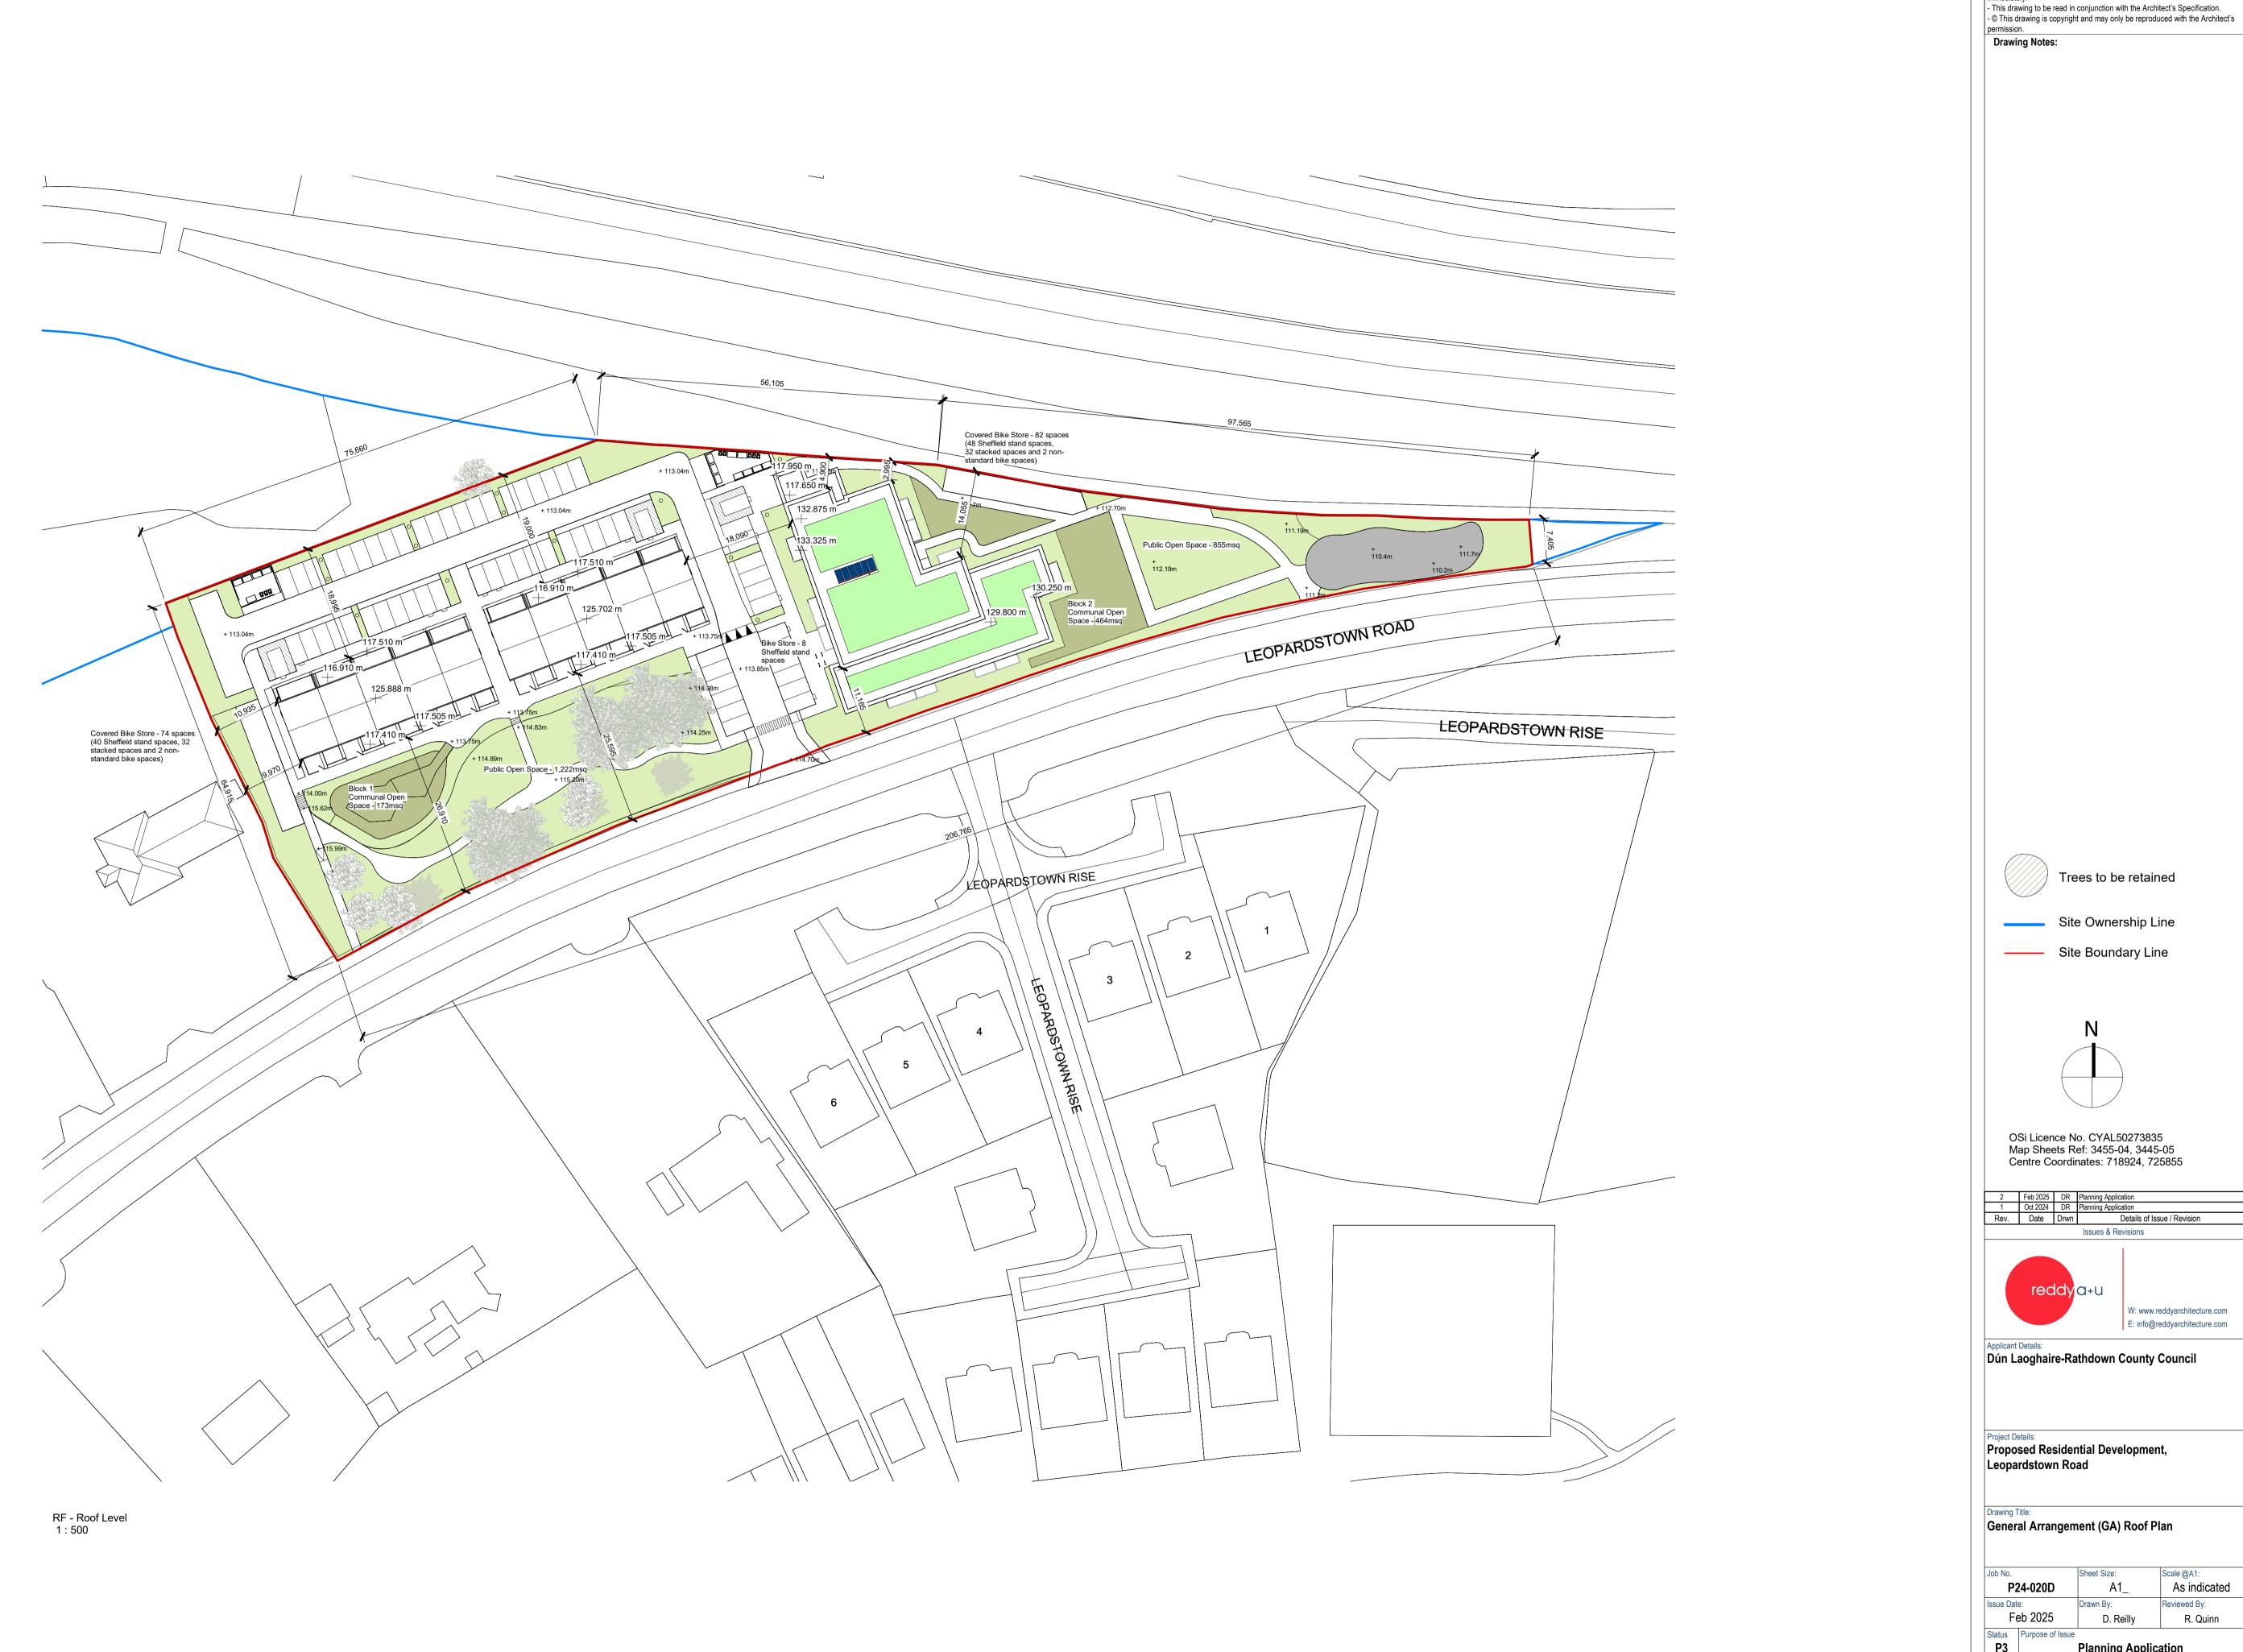

Notes:

- Do not scale from this drawing. Use figured dimensions in all cases.
- Verify dimensions on site and report any discrepancies to the Architect

Trees to be retained

Site Ownership Line

— Site Boundary Line

OSi Licence No. CYAL50273835 Map Sheets Ref: 3455-04, 3445-05 Centre Coordinates: 718924, 725855

2 Feb 2025 DR Planning Application
1 Oct 2024 DR Planning Application
Rev. Date Drwn Details of Issue / Revision Issues & Revisions

W: www.reddyarchitecture.com E: info@reddyarchitecture.com

Applicant Details:
Dún Laoghaire-Rathdown County Council

Project Details:
Proposed Residential Development,
Leopardstown Road

As indicated

D. Reilly R. Quinn Status Purpose of Issue P Planning Application Project - System - Spatial Zone - Level - Type - Originator - Role - Number Revision