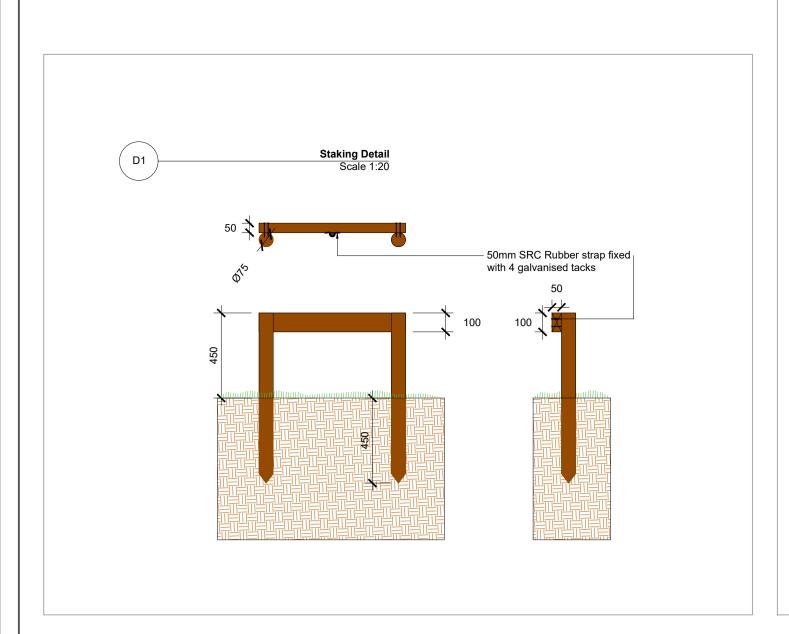

| Projec | Project Title: Residential Development at Leopardstown Road, Dublin 18 |      |             |                 |        |  |  |  |
|--------|------------------------------------------------------------------------|------|-------------|-----------------|--------|--|--|--|
|        |                                                                        | Сеор | arustowii K | oau, Dubiiii 10 | Drawin |  |  |  |
|        |                                                                        |      |             |                 | Job No |  |  |  |
|        |                                                                        |      |             |                 |        |  |  |  |
| Е      | 14/02/2025