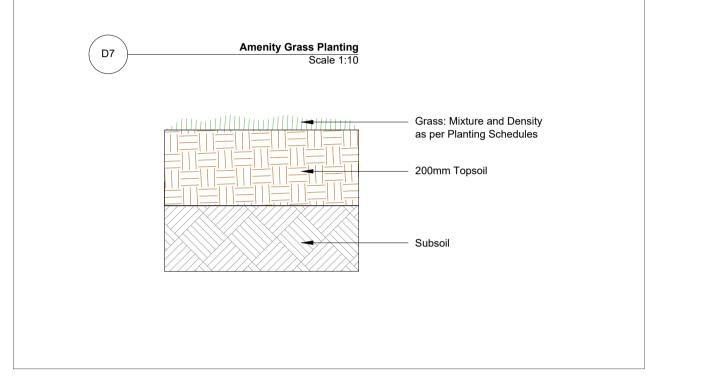

| Projec | Project Title: Residential Development at Leopardstown Road, Dublin 18 |      |             |                 |        |  |  |  |
|--------|------------------------------------------------------------------------|------|-------------|-----------------|--------|--|--|--|
|        |                                                                        | Сеор | arustowii K | oau, Dubiiii 10 | Drawin |  |  |  |
|        |                                                                        |      |             |                 | Job No |  |  |  |
|        |                                                                        |      |             |                 |        |  |  |  |
| Е      | 14/02/2025                                                             | PL   | RM