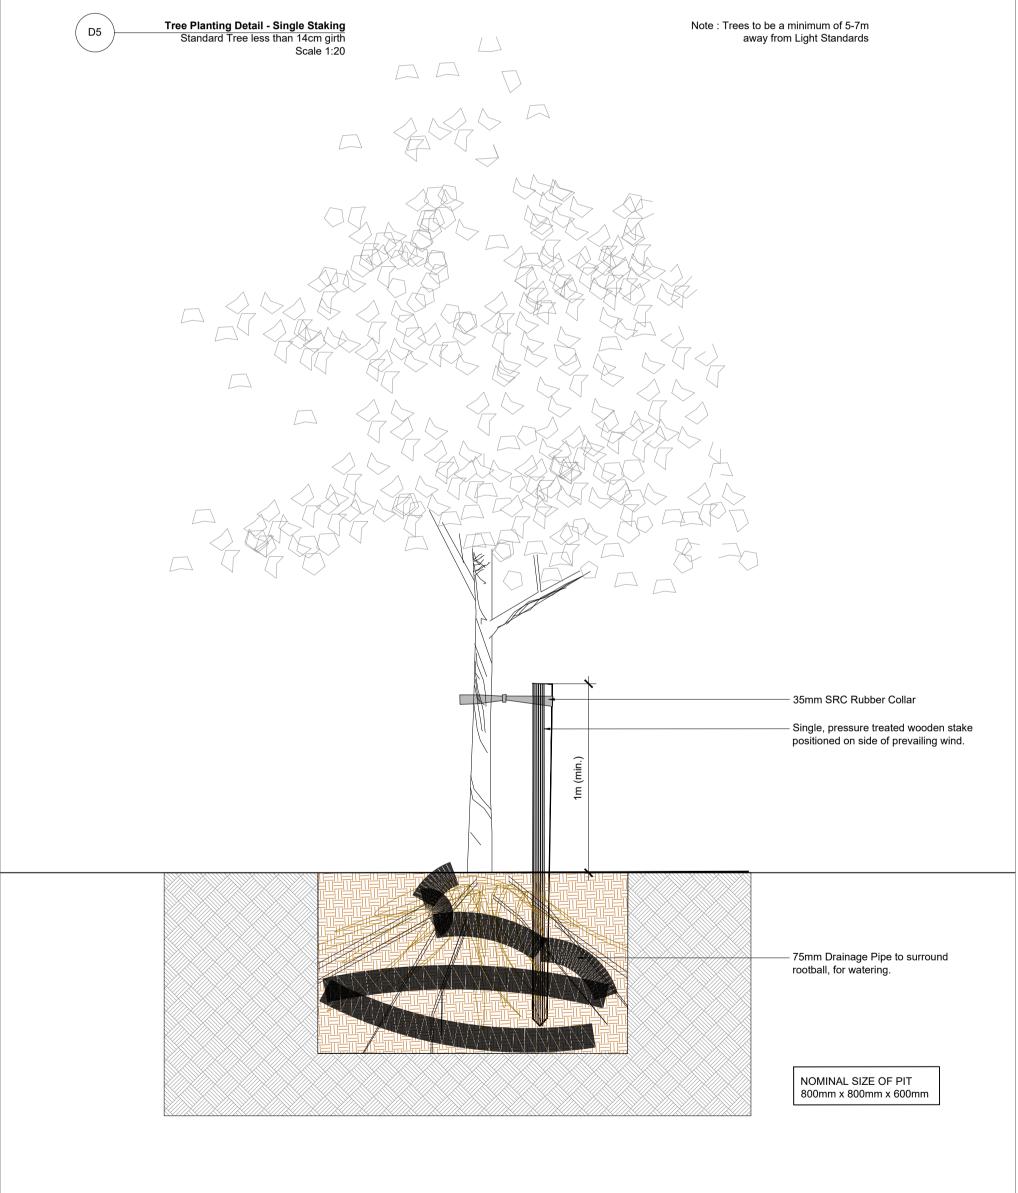

| Projec | Project Title: Residential Development at Leopardstown Road, Dublin 18 |      |             |                 |        |  |  |  |
|--------|------------------------------------------------------------------------|------|-------------|-----------------|--------|--|--|--|
|        |                                                                        | Сеор | arustowii K | oau, Dubiiii 10 | Drawin |  |  |  |
|        |                                                                        |      |             |                 | Job No |  |  |  |
|        |                                                                        |      |             |                 |        |  |  |  |
| Е      | 14/02/2025                                                             | PL   |