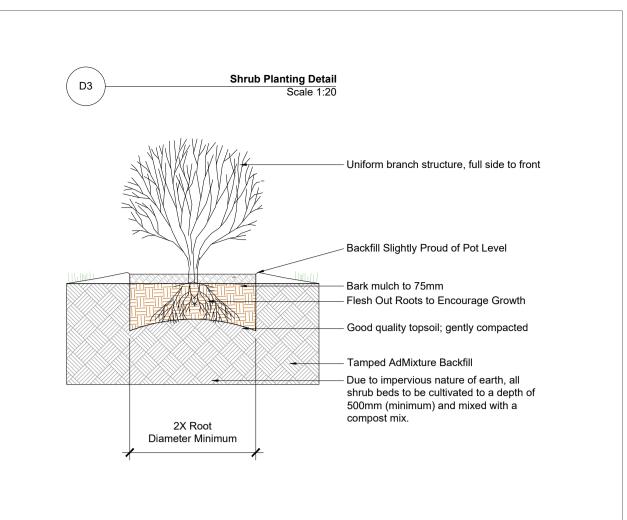

| Projec | Project Title: Residential Development at Leopardstown Road, Dublin 18 |      |             |                 |        |  |  |  |
|--------|------------------------------------------------------------------------|------|-------------|-----------------|--------|--|--|--|
|        |                                                                        | Сеор | arustowii K | oau, Dubiiii 10 | Drawin |  |  |  |
|        |                                                                        |      |             |                 | Job No |  |  |  |
|        |                                                                        |      |             |                 |        |  |  |  |
| Е      | 14/02/2025                                                             | P