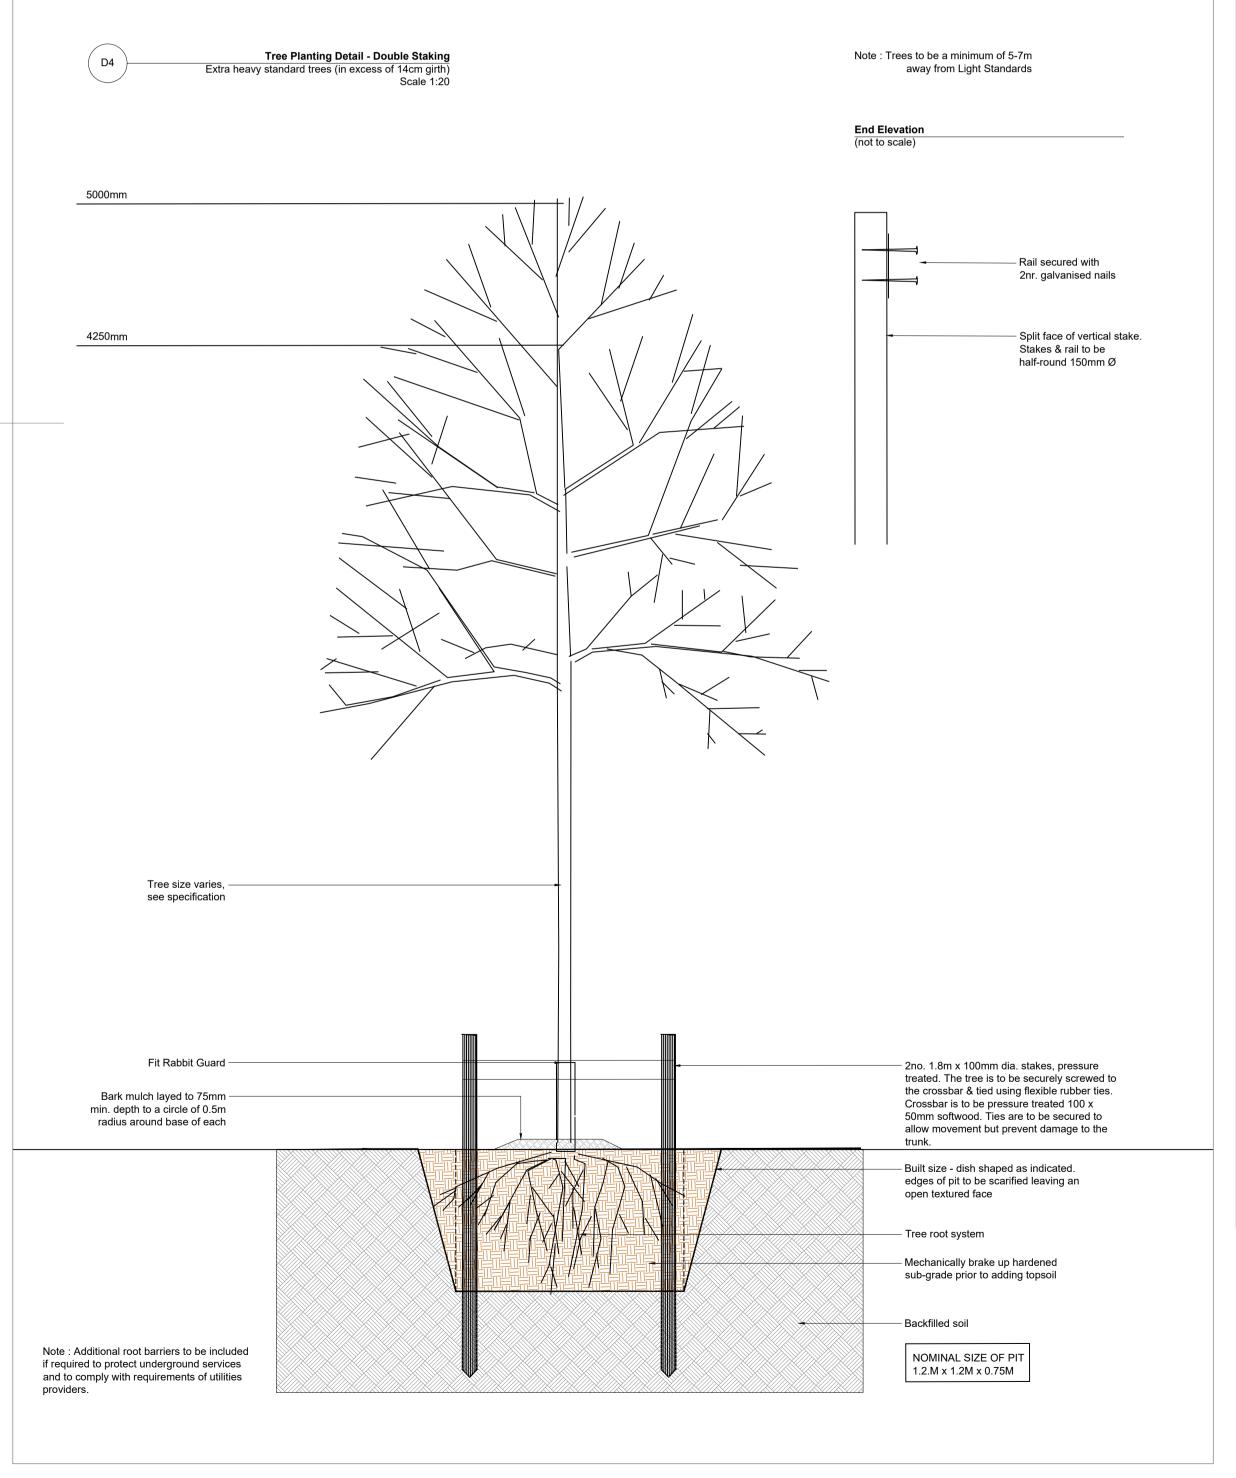

| Projec | Project Title: Residential Development at Leopardstown Road, Dublin 18 |      |             |                 |        |  |  |  |
|--------|------------------------------------------------------------------------|------|-------------|-----------------|--------|--|--|--|
|        |                                                                        | Сеор | arustowii K | oau, Dubiiii 10 | Drawin |  |  |  |
|        |                                                                        |      |             |                 | Job No |  |  |  |
|        |                                                                        |      |             |                 |        |  |  |  |
| Е      | 14/02/2025                                                             | PL