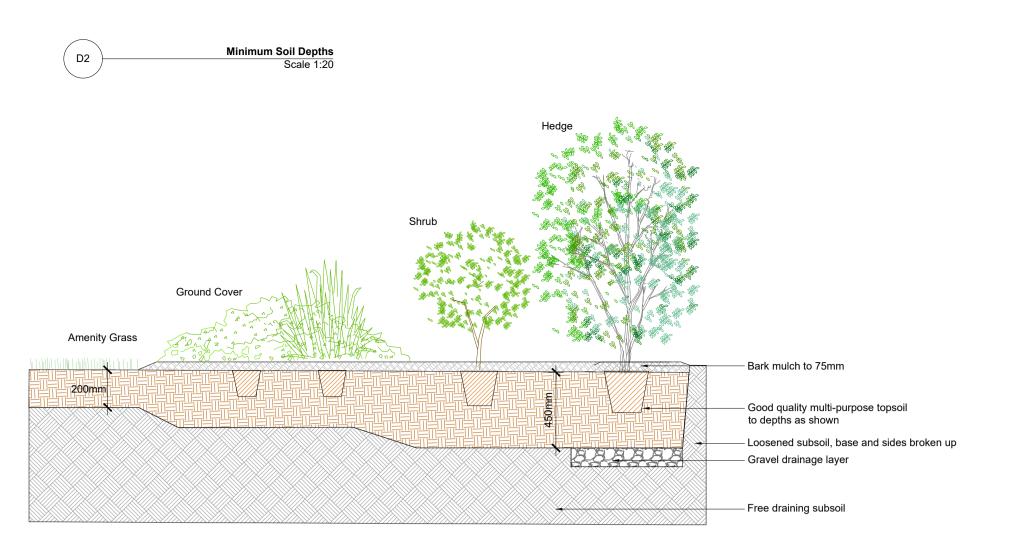

| Projec | Project Title: Residential Development at Leopardstown Road, Dublin 18 |      |             |                 |        |  |  |  |
|--------|------------------------------------------------------------------------|------|-------------|-----------------|--------|--|--|--|
|        |                                                                        | Сеор | arustowii K | oau, Dubiiii 10 | Drawin |  |  |  |
|        |                                                                        |      |             |                 | Job No |  |  |  |
|        |                                                                        |      |             |                 |        |  |  |  |
| Е      | 14/02/2025                                                             |