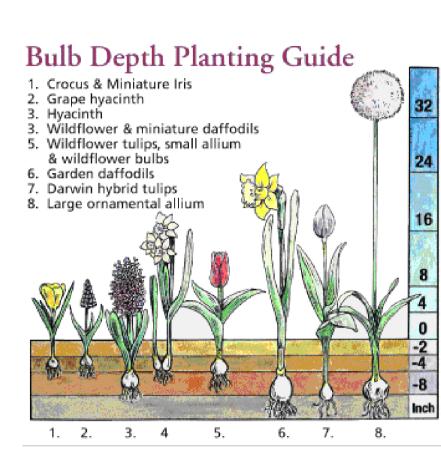

| Projec | Project Title: Residential Development at Leopardstown Road, Dublin 18 |      |             |                 |        |  |  |  |
|--------|------------------------------------------------------------------------|------|-------------|-----------------|--------|--|--|--|
|        |                                                                        | Сеор | arustowii K | oau, Dubiiii 10 | Drawin |  |  |  |
|        |                                                                        |      |             |                 | Job No |  |  |  |
|        |                                                                        |      |             |                 |        |  |  |  |
| Е      | 14/02/2025                                                             | PL