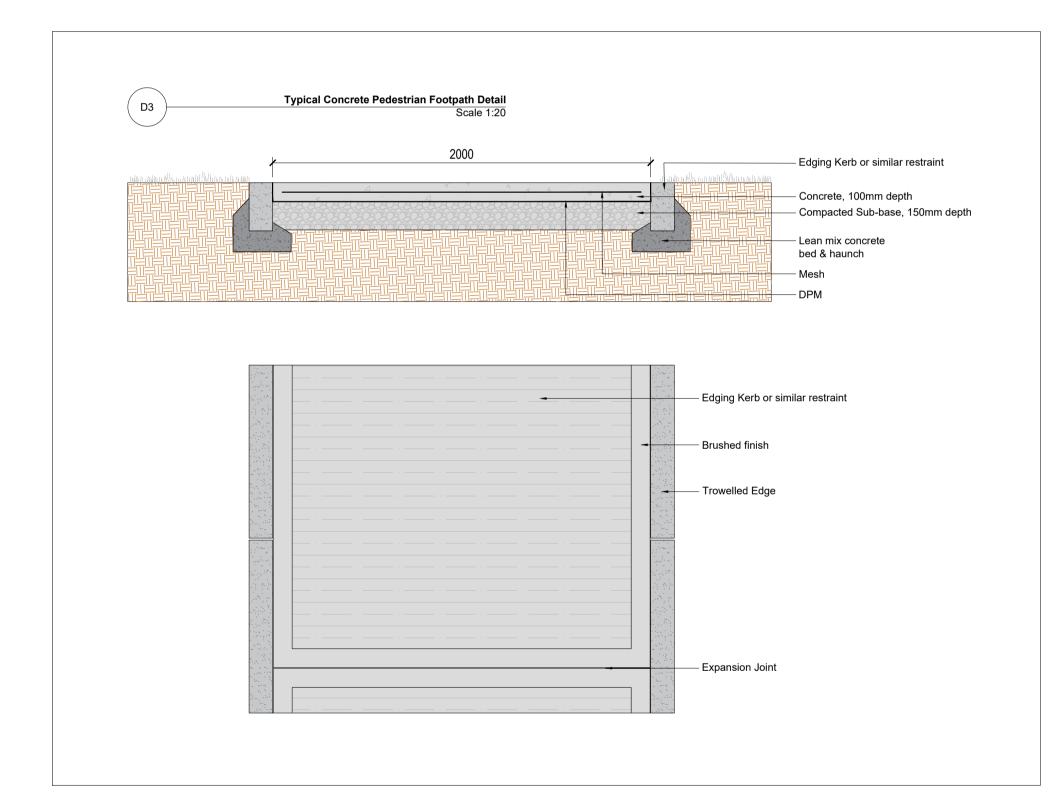

| Client:                 | DLRCC              |                                     | Dwg No. | 3.2 HARD DETAILS                             |
|-------------------------|--------------------|-------------------------------------|---------|----------------------------------------------|
| Drawing Title:          | Hard Landscape Def | tails                               | Scale   | 1:250                                        |
| Job No.                 | 1884               |                                     | Date    | 14/02/2025                                   |
| W.                      |                    |                                     |         | ada + Associates Ltd.<br>ts and Consultants. |
| $\mathbf{D} \mathbf{N}$ |                    | 5 Tootenhill, Rathcoole, Co. Dublin |         |                                              |