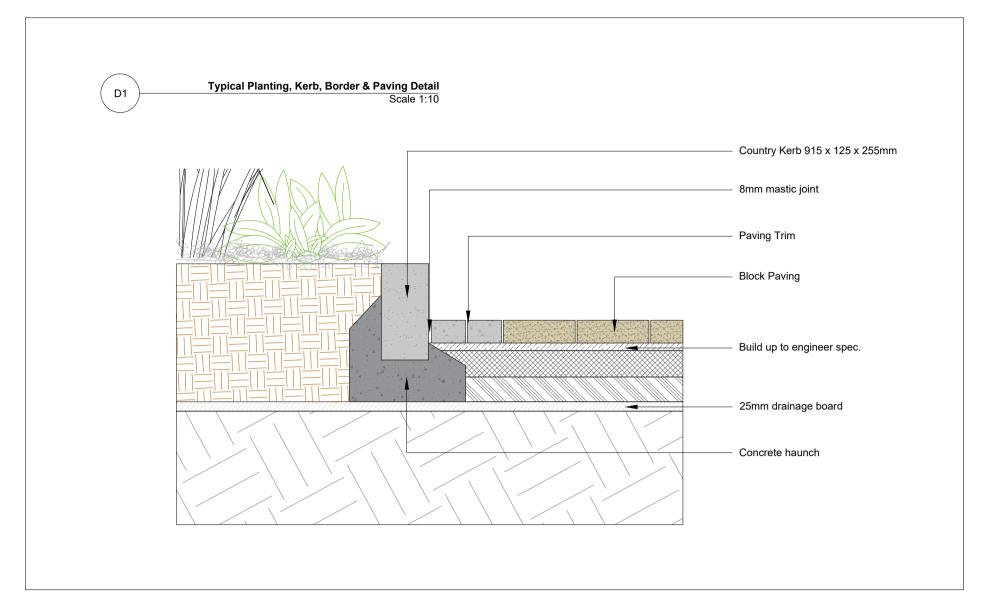

| Client:                 | DLRCC              |                                     | Dwg No. | 3.2 HARD DETAILS                             |
|-------------------------|--------------------|-------------------------------------|---------|----------------------------------------------|
| Drawing Title:          | Hard Landscape Def | tails                               | Scale   | 1:250                                        |
| Job No.                 | 1884               |                                     | Date    | 14/02/2025                                   |
| W.                      |                    |                                     |         | ada + Associates Ltd.<br>ts and Consultants. |
| $\mathbf{D} \mathbf{N}$ |                    | 5 Tootenhill, Rathcoole, Co. Dublin |         |                                              |