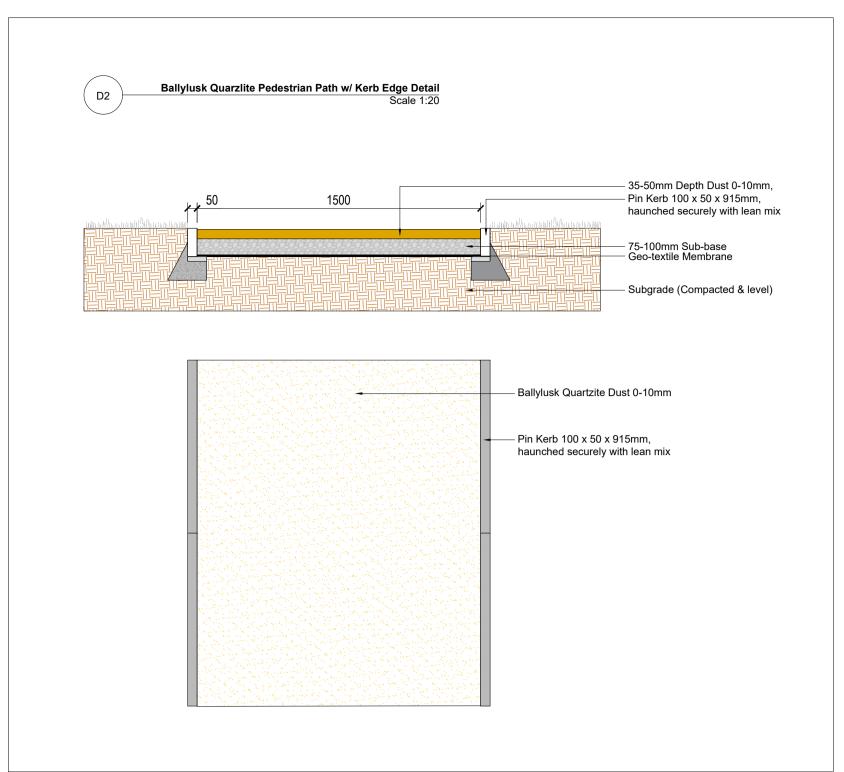

| Client:                 | DLRCC              |                                     | Dwg No. | 3.2 HARD DETAILS                             |
|-------------------------|--------------------|-------------------------------------|---------|----------------------------------------------|
| Drawing Title:          | Hard Landscape Def | tails                               | Scale   | 1:250                                        |
| Job No.                 | 1884               |                                     | Date    | 14/02/2025                                   |
| W.                      |                    |                                     |         | ada + Associates Ltd.<br>ts and Consultants. |
| $\mathbf{D} \mathbf{N}$ |                    | 5 Tootenhill, Rathcoole, Co. Dublin |         |                                              |