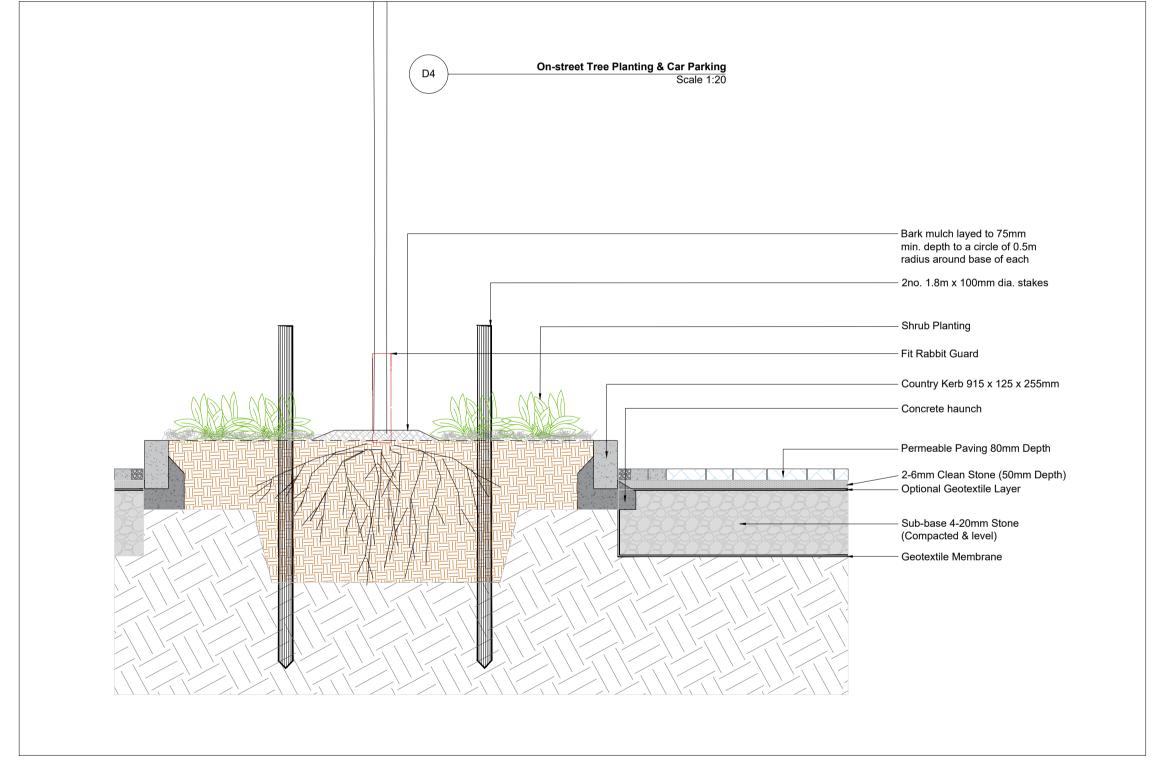

| Client:                 | DLRCC              |                                     | Dwg No. | 3.2 HARD DETAILS                             |
|-------------------------|--------------------|-------------------------------------|---------|----------------------------------------------|
| Drawing Title:          | Hard Landscape Def | tails                               | Scale   | 1:250                                        |
| Job No.                 | 1884               |                                     | Date    | 14/02/2025                                   |
| W.                      |                    |                                     |         | ada + Associates Ltd.<br>ts and Consultants. |
| $\mathbf{D} \mathbf{N}$ |                    | 5 Tootenhill, Rathcoole, Co. Dublin |         |                                              |