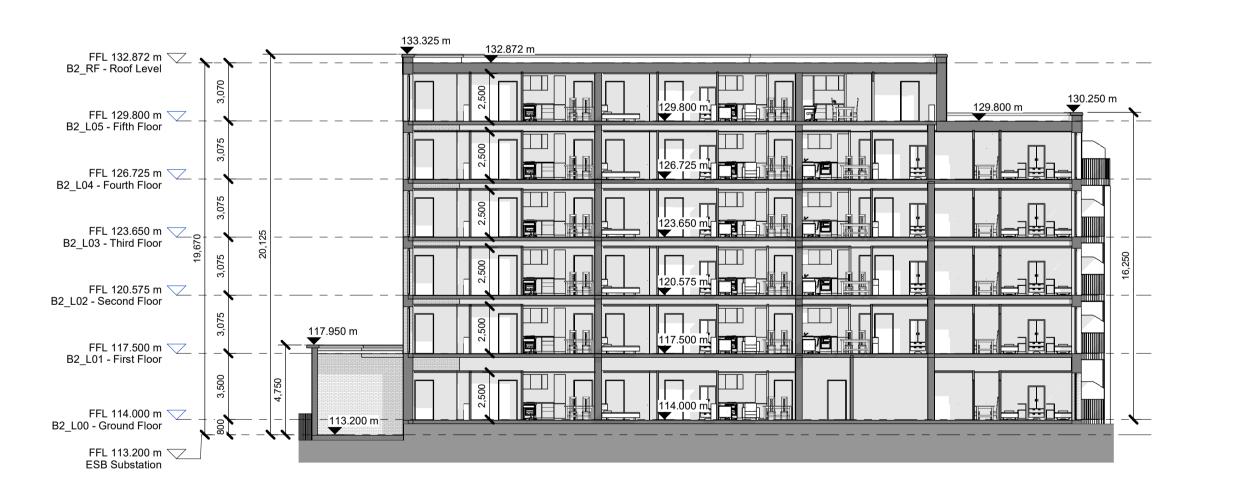

Block 2 Section 1

1:200

Block 2 Section 2

1:200

Block 2 Section 3 1: 200

3 Feb 2025 DR Planning Application
2 Dec 2024 DR Planning Application
1 Oct 2024 DR Planning Application
Rev. Date Drwn Details Details of Issue / Revision Issues & Revisions reddya+u W: www.reddyarchitecture.com E: info@reddyarchitecture.com Dún Laoghaire-Rathdown County Council Project Details:
Proposed Residential Development, Leopardstown Road Block 02, GA Sections A1\_Landscape As indicated Issue Date: Feb 2025 D. Reilly R. Quinn Status Purpose of Issue P3 Planning Application Project - System - Spatial Zone - Level - Type - Originator - Role - Number Revision P3 S-3 WRO-02-B02-ZZZ-DR-RAU-AR-3201