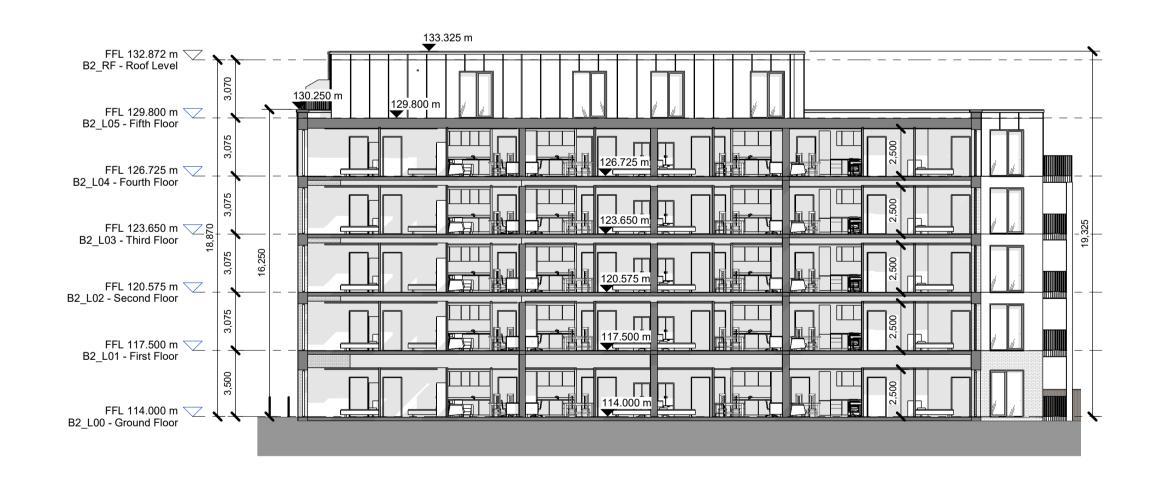

Block 2 Section 1

1:200

Block 2 Section 2

1:200

Block 2 Section 3 1: 200

3 Feb 2025 DR Planning Application
2 Dec 2024 DR Planning Application
1 Oct 2024 DR Planning Application
Rev. Date Drwn Details Details of Issue / Revision Issues & Revisions reddya+u W: www.reddyarchitecture.com E: info@reddyarchitecture.com Dún Laoghaire-Rathdown County Council Project Details:
Proposed Residential Development, Leopardstown Road Block 02, GA Sections A1\_Landscape As indicated Issue Date: Feb 2025 D. Reilly R. Quinn Status Purpose of Issue P3 Planning Application Project - System - Spatial Zone - Level - Type - Originator - Role - Number Revision P3 S-3 WRO-02-B02-ZZZ-DR-RAU-AR-3201