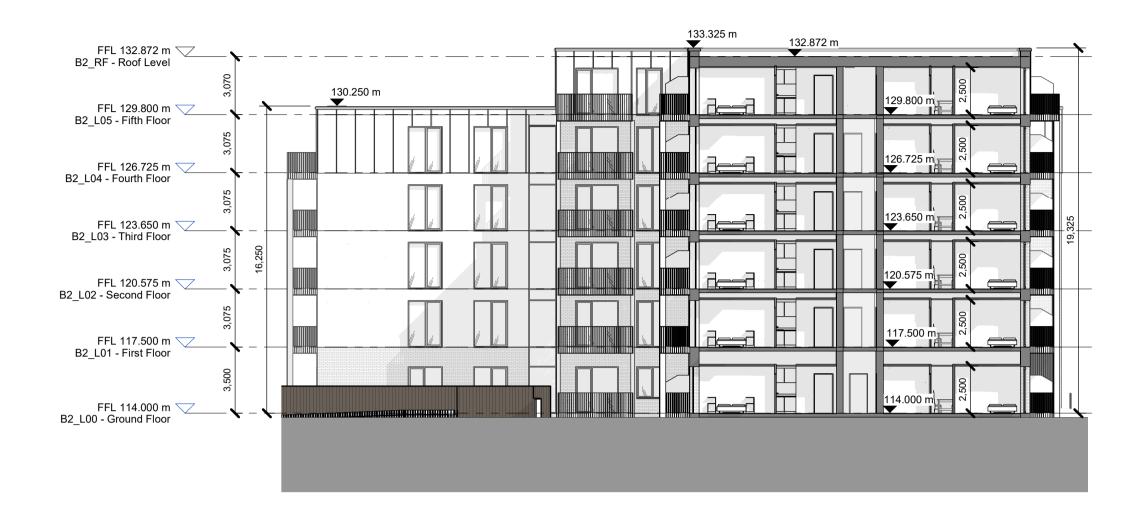

Block 2 Section 1

1:200

Block 2 Section 2

1:200

Block 2 Section 3 1: 200

3 Feb 2025 DR Planning Application
2 Dec 2024 DR Planning Application
1 Oct 2024 DR Planning Application
Rev. Date Drwn Details Details of Issue / Revision Issues & Revisions reddya+u W: www.reddyarchitecture.com E: info@reddyarchitecture.com Dún Laoghaire-Rathdown County Council Project Details:
Proposed Residential Development, Leopardstown Road Block 02, GA Sections A1\_Landscape As indicated Issue Date: Feb 2025 D. Reilly R. Quinn Status Purpose of Issue P3 Planning Application Project - System - Spatial Zone - Level - Type - Originator - Role - Number Revision P3 S-3 WRO-02-B02-ZZZ-DR-RAU-AR-3201