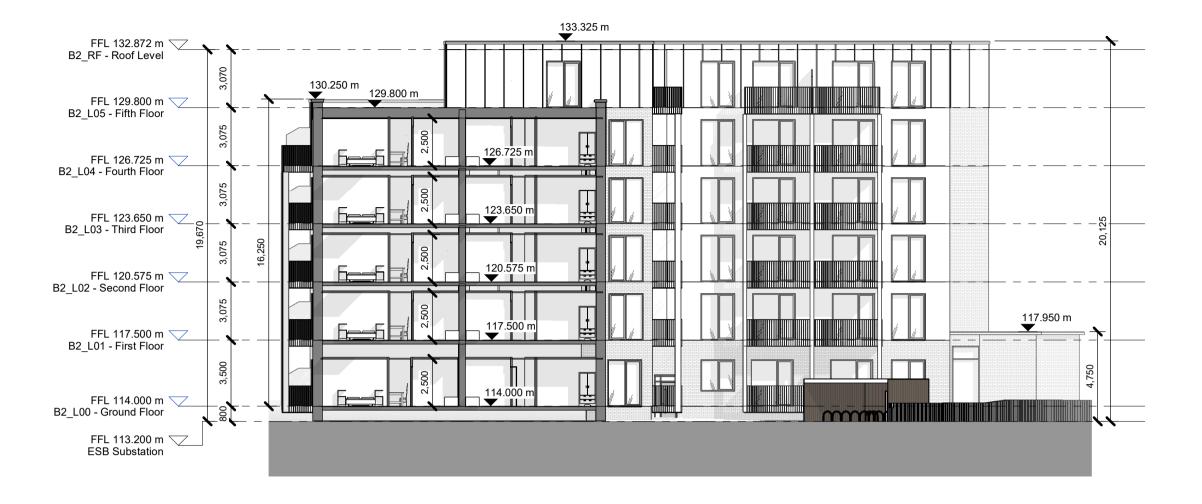

Block 2 Section 1

1:200

Block 2 Section 2

1:200

Block 2 Section 3 1: 200

3 Feb 2025 DR Planning Application
2 Dec 2024 DR Planning Application
1 Oct 2024 DR Planning Application
Rev. Date Drwn Details Details of Issue / Revision Issues & Revisions reddya+u W: www.reddyarchitecture.com E: info@reddyarchitecture.com Dún Laoghaire-Rathdown County Council Project Details:
Proposed Residential Development, Leopardstown Road Block 02, GA Sections A1\_Landscape As indicated Issue Date: Feb 2025 D. Reilly R. Quinn Status Purpose of Issue P3 Planning Application Project - System - Spatial Zone - Level - Type - Originator - Role - Number Revision P3 S-3 WRO-02-B02-ZZZ-DR-RAU-AR-3201