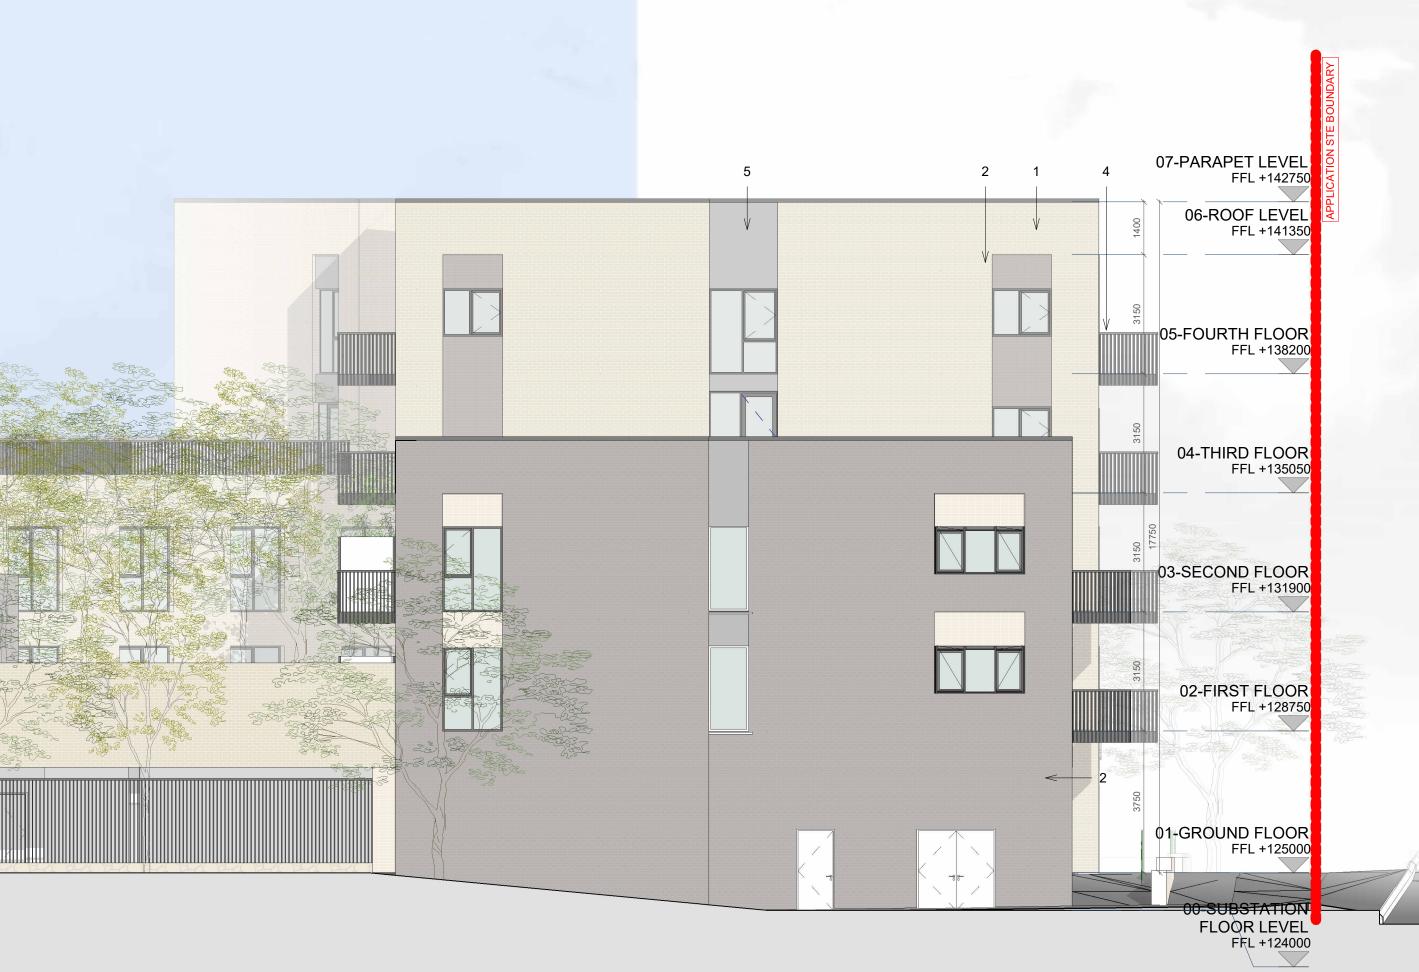

### MATERIALS AND FINISHES:

- 1- LIGHT BUFF BRICK 2-DARK CONTRASTING BRICK 3- POWDER COATED EXTERNAL FRAME TO GLAZED SCREEN-
- 3- POWDER COATED EXTERNAL PRAME TO GLAZED SCREE
  COLOUR TO MATCH METAL GOODS
  4- METAL BALCONY-COLOUR TO MATCH METAL GOODS
  5- RENDERED PANELS
  6- FROSTED GLASS PRIVACY SCREEN

### DRAWING TITLE: **ELEVATIONS SHEET 01**

DRN BY: CHK BY: SCALE @ A1: DATE:: REVISION: JOB NO: JH PMcN 1:100 25/10/2024 23004 STATUS CODE: DRAWING NUMBER SHB5-LDR-DR-MCORM-AR-P3-1201 P3

No.1 Grantham Street, Dublin 8 D08 A49Y Tel: +353 (01) 478 8700 Block 6, Central Business Park Tullamore, County Offaly R35 F6F8 Tel: +353 (057) 932 3867 website: www.mcorm.com email: arch@mcorm.com