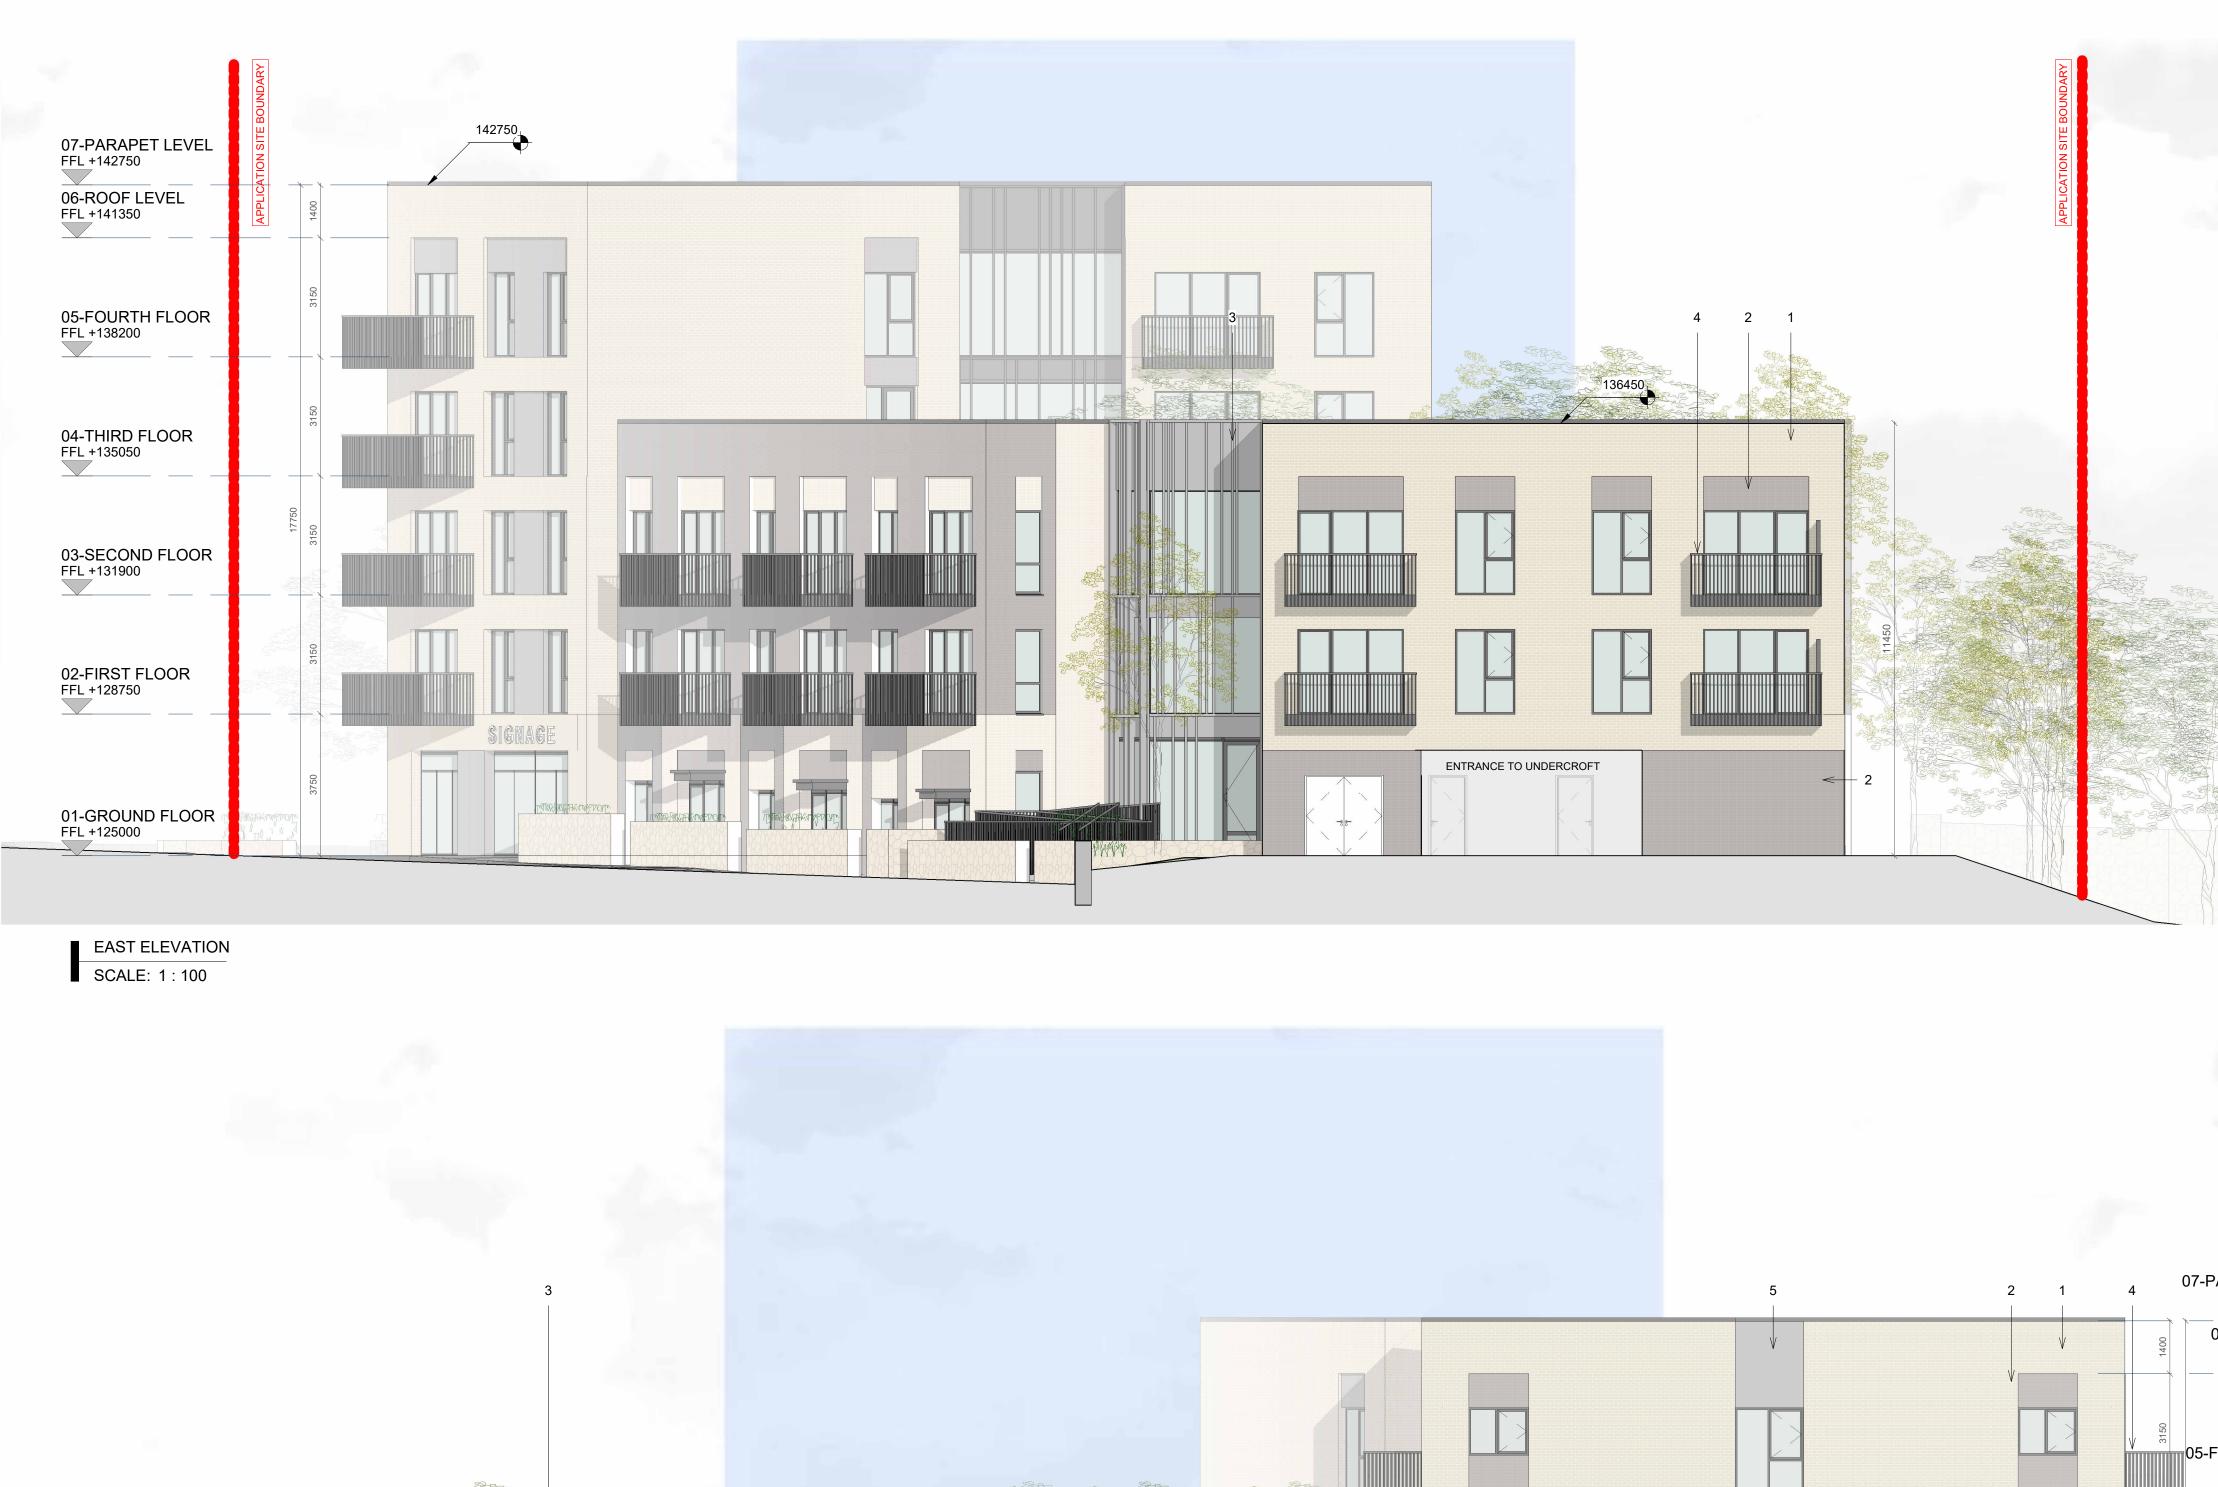

### MATERIALS AND FINISHES:

- 1- LIGHT BUFF BRICK 2-DARK CONTRASTING BRICK 3- POWDER COATED EXTERNAL FRAME TO GLAZED SCREEN-
- 3- POWDER COATED EXTERNAL PRAME TO GLAZED SCREE
  COLOUR TO MATCH METAL GOODS
  4- METAL BALCONY-COLOUR TO MATCH METAL GOODS
  5- RENDERED PANELS
  6- FROSTED GLASS PRIVACY SCREEN

### DRAWING TITLE: **ELEVATIONS SHEET 01**

DRN BY: CHK BY: SCALE @ A1: DATE:: REVISION: JOB NO: JH PMcN 1:100 25/10/2024 23004 STATUS CODE: DRAWING NUMBER SHB5-LDR-DR-MCORM-AR-P3-1201 P3

No.1 Grantham Street, Dublin 8 D08 A49Y Tel: +353 (01) 478 8700 Block 6, Central Business Park Tullamore, County Offaly R35 F6F8 Tel: +353 (057) 932 3867 website: www.mcorm.com email: arch@mcorm.com