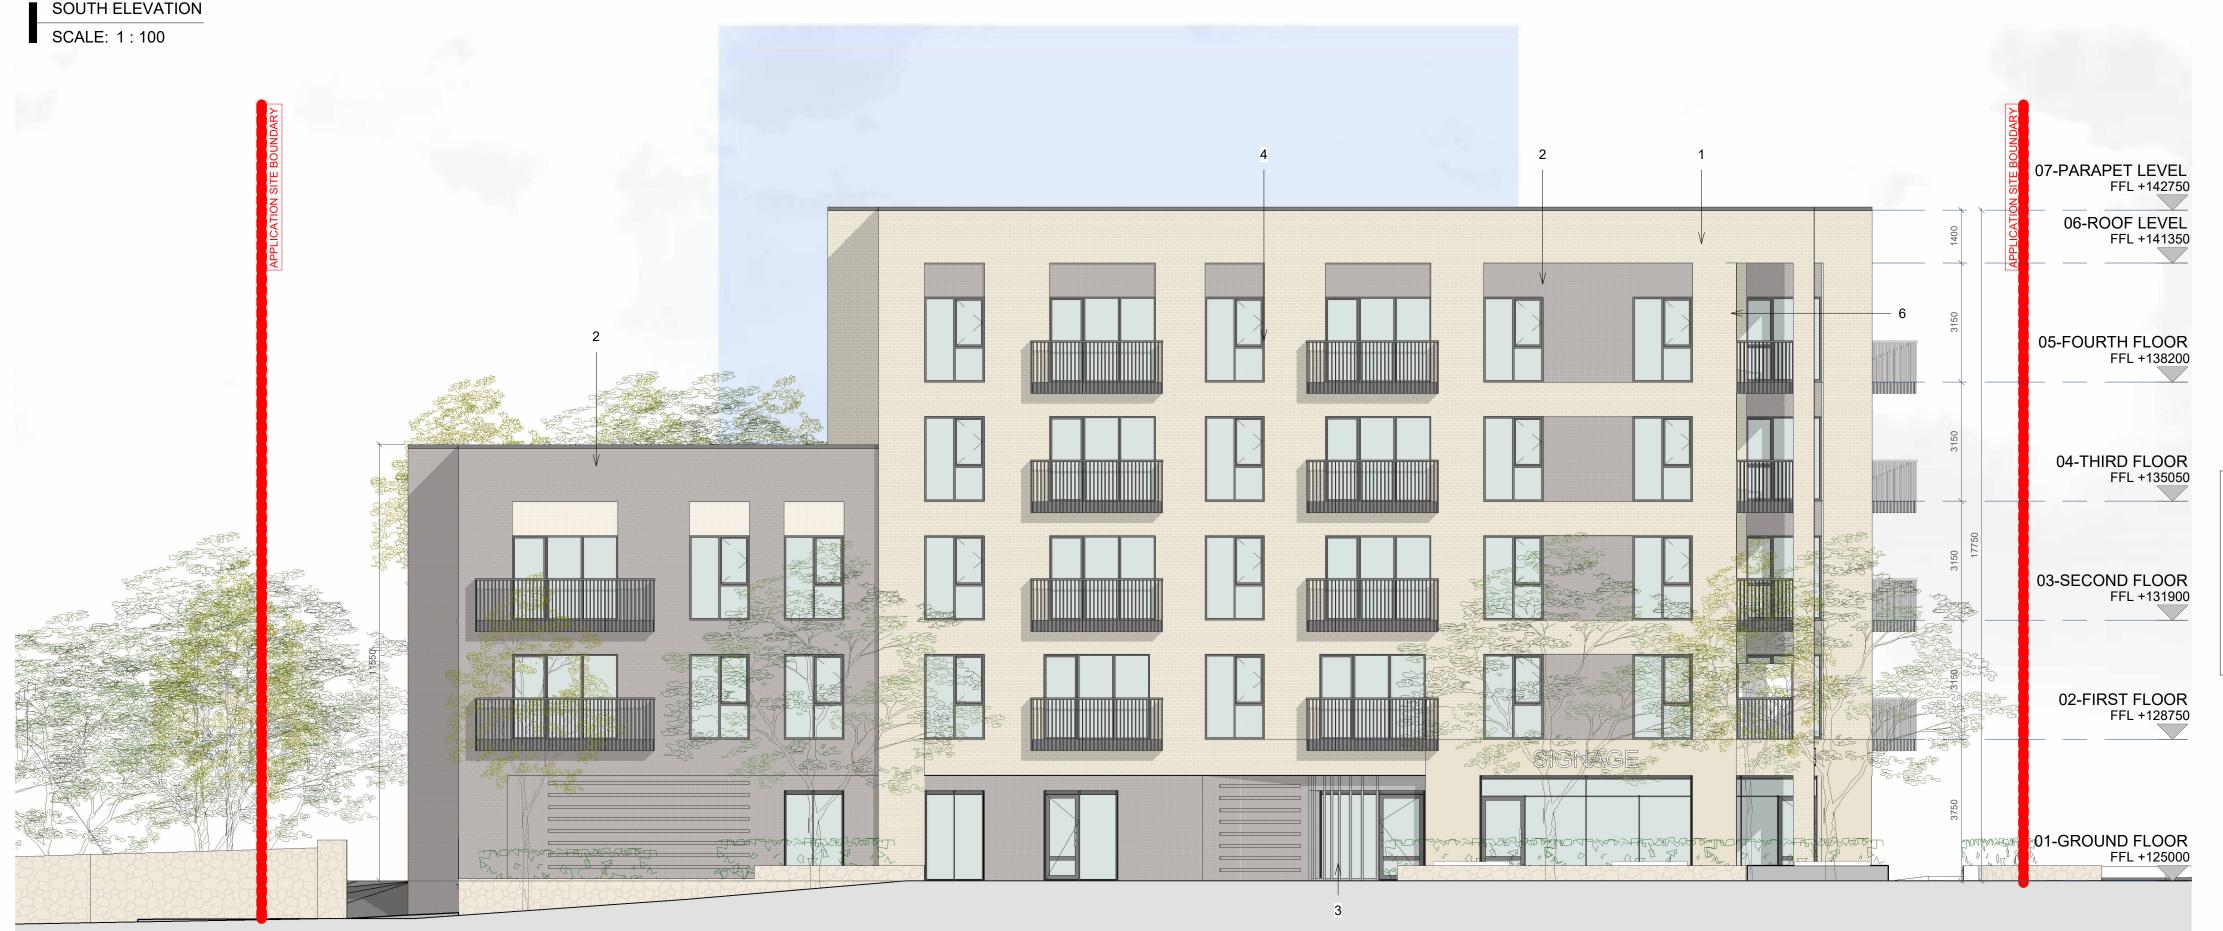

## MATERIALS AND FINISHES:

1- LIGHT BUFF BRICK
2-DARK CONTRASTING BRICK
3- POWDER COATED EXTERNAL FRAME TO GLAZED SCREEN-COLOUR TO MATCH METAL GOODS 4- METAL BALCONY-COLOUR TO MATCH METAL GOODS

5- RENDERED PANELS 6- FROSTED GLASS PRIVACY SCREEN

## ELEVATIONS SHEET 02

DRN BY: CHK BY: SCALE @ A1: REVISION: JOB NO: JH PMcN 1:100 25/10/2024 23004 STATUS CODE: SHB5-LDR-DR-MCORM-AR-P3-1202 P3 No.1 Grantham Street, Dublin 8 D08 A49Y Tel: +353 (01) 478 8700 Block 6, Central Business Park