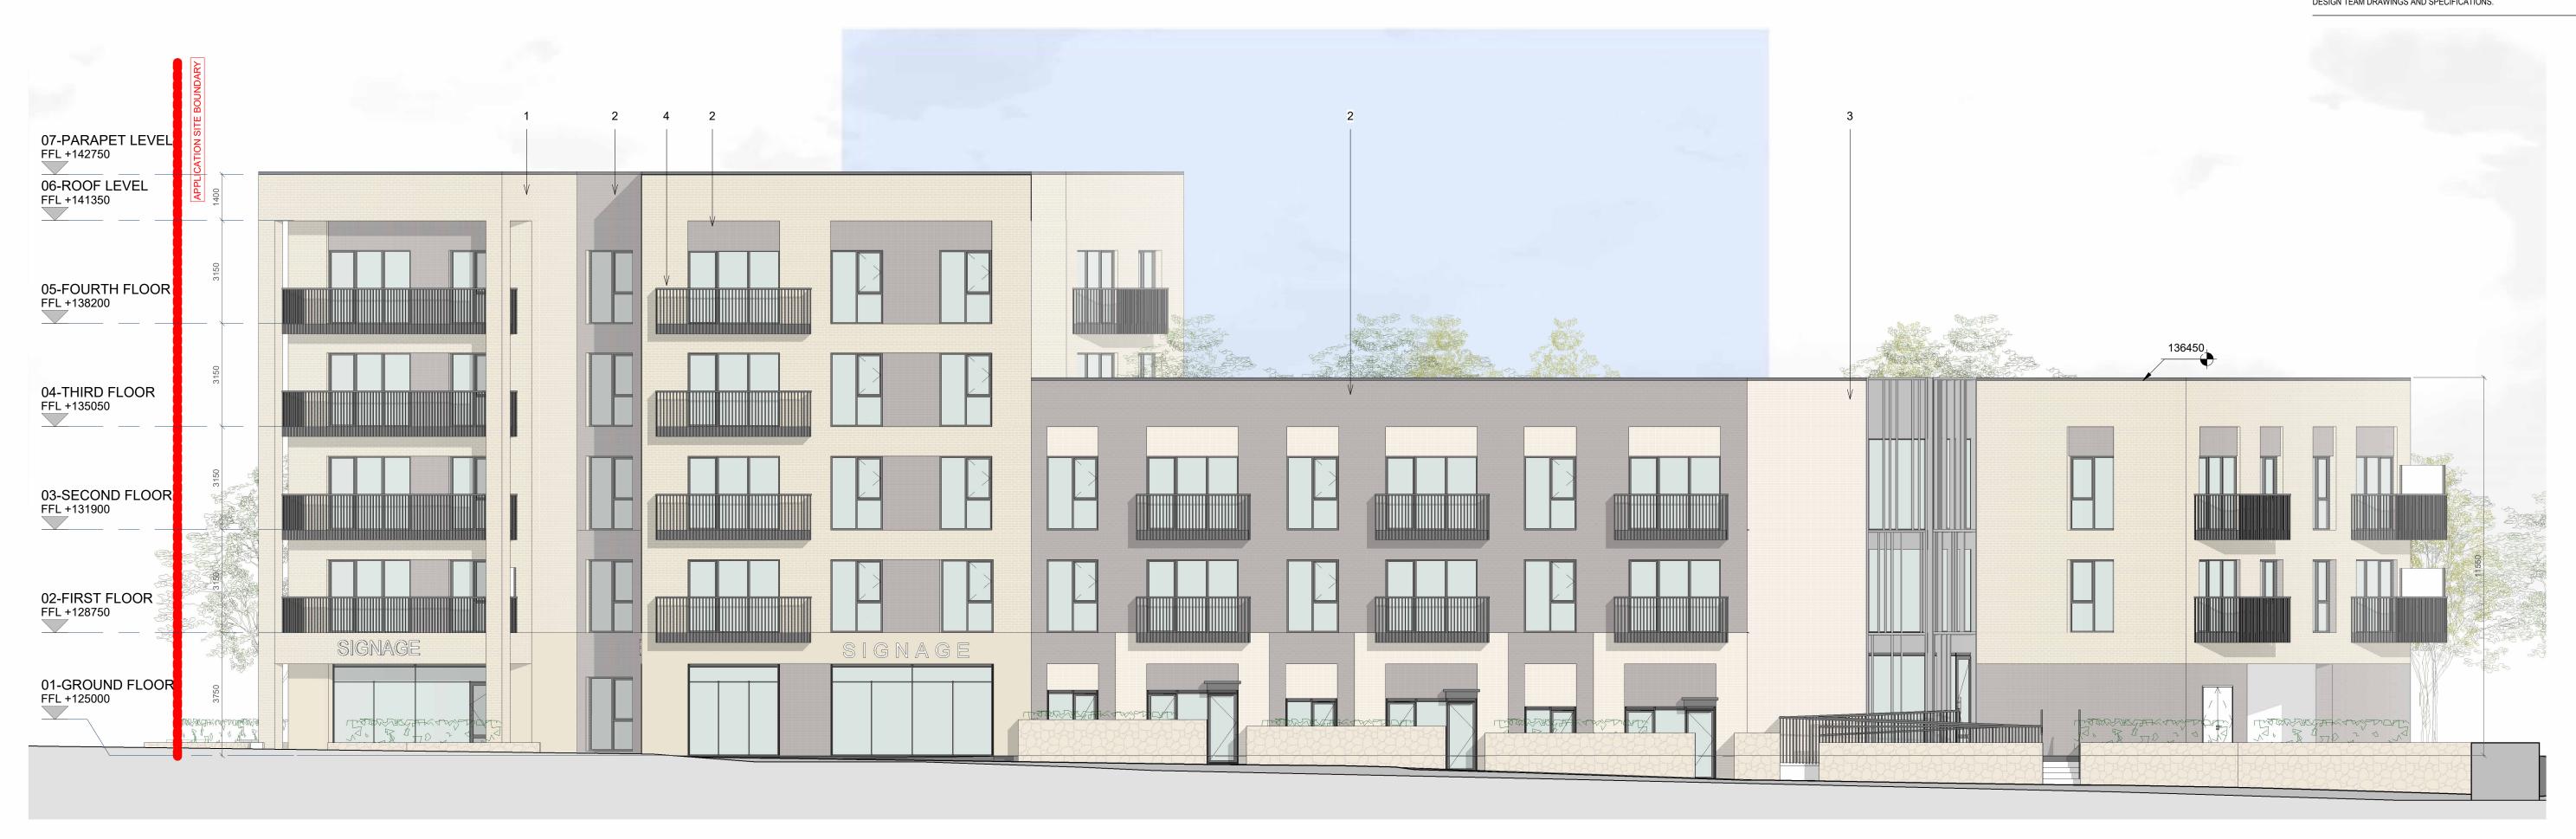

## MATERIALS AND FINISHES:

1- LIGHT BUFF BRICK
2-DARK CONTRASTING BRICK
3- POWDER COATED EXTERNAL FRAME TO GLAZED SCREEN-COLOUR TO MATCH METAL GOODS 4- METAL BALCONY-COLOUR TO MATCH METAL GOODS

5- RENDERED PANELS 6- FROSTED GLASS PRIVACY SCREEN

## ELEVATIONS SHEET 02

DRN BY: CHK BY: SCALE @ A1: REVISION: JOB NO: JH PMcN 1:100 25/10/2024 23004 STATUS CODE: SHB5-LDR-DR-MCORM-AR-P3-1202 P3 No.1 Grantham Street, Dublin 8 D08 A49Y Tel: +353 (01) 478 8700 Block 6, Central Business Park

WEST ELEVATION SCALE: 1:100

Tullamore, County Offaly R35 F6F8 Tel: +353 (057) 932 3867 ARCHITECTURE website: www.mcorm.com AND URBAN DESIGN email: arch@mcorm.com Figured dimensions only to be used. This drawing is copyright of MCORM Ltd. All information is shared as per approved use in accordance with I.S NA:2021 to I.S. EN ISO 19650-2: 2018. If 'Status Code'