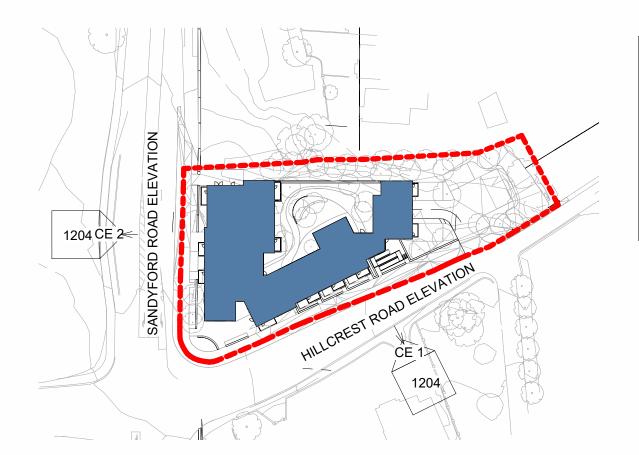

THIS DRAWING TO BE READ IN CONJUNCTION WITH ALL ARCHITECT'S DRAWINGS, SPECIFICATIONS CONSULTANT'S DESIGN TEAM DRAWINGS AND SPECIFICATIONS.

SANDYFORD ROAD ELEVATION SCALE: 1:200

HILLCREST ROAD ELEVATION

SCALE: 1:200

## CONTEXT ELEVATIONS

DRN BY: CHK BY: SCALE @ A1: REVISION: JOB NO: JH PMcN 1:200 25/10/2024 23004 STATUS CODE: SHB5-LDR-DR-MCORM-AR-P3-1204 P3 No.1 Grantham Street, Dublin 8 D08 A49Y Tel: +353 (01) 478 8700 Block 6, Central Business Park Tullamore, County Offaly R35 F6F8 Tel: +353 (057) 932 3867 ARCHITECTURE website: www.mcorm.com AND URBAN DESIGN email: arch@mcorm.com Figured dimensions only to be used. This drawing is copyright of MCORM Ltd. All information is shared as per approved use in accordance with I.S NA:2021 to I.S. EN ISO 19650-2: 2018. If 'Status Code'