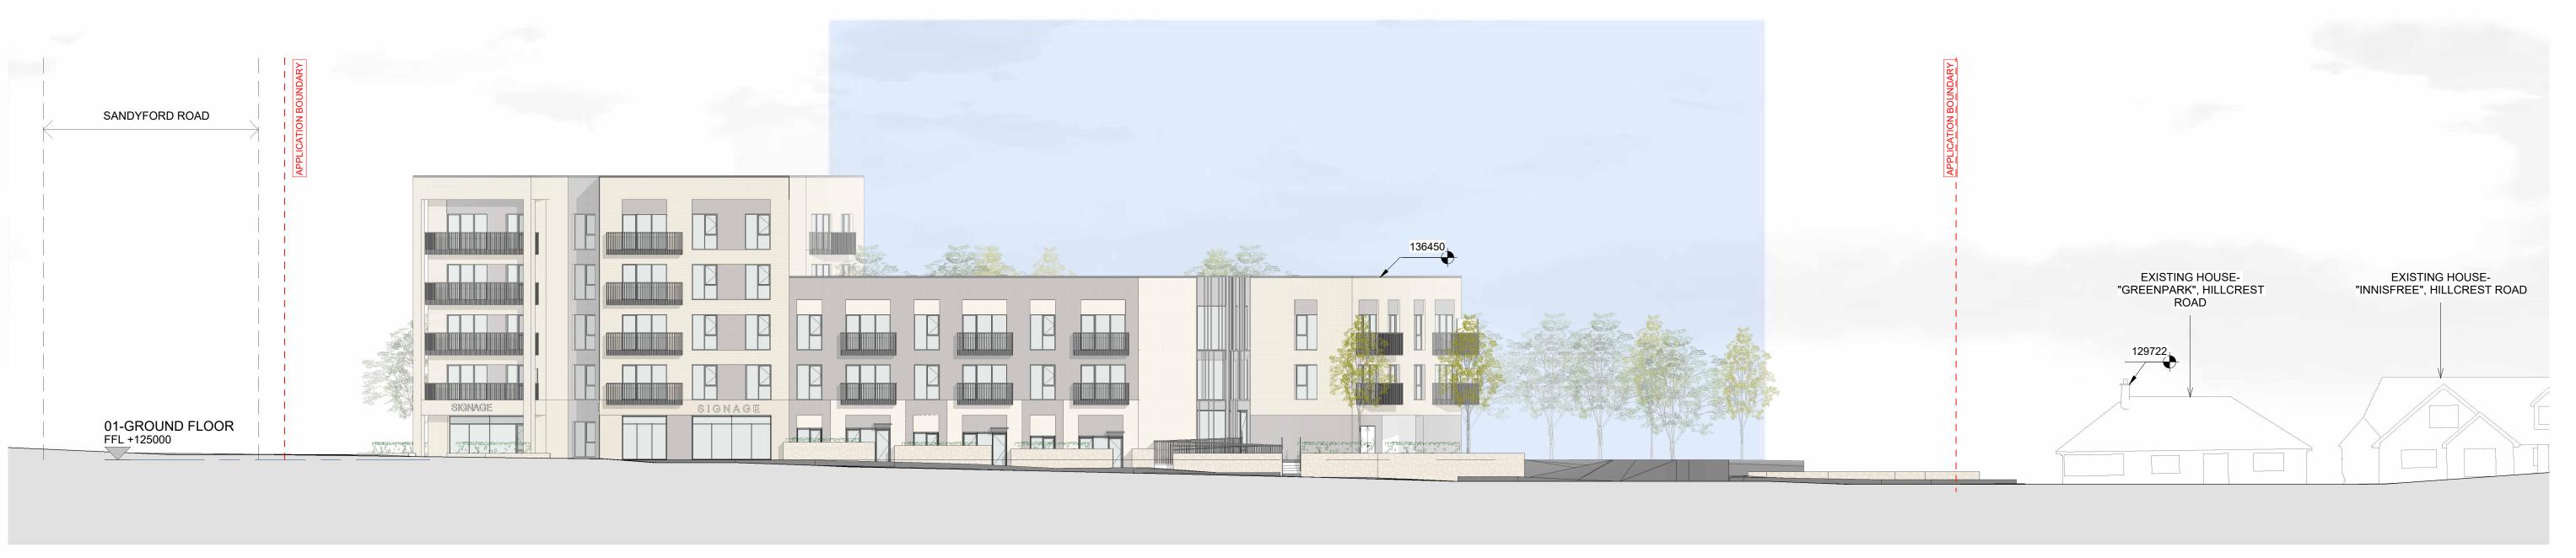

THIS DRAWING TO BE READ IN CONJUNCTION WITH ALL ARCHITECT'S DRAWINGS, SPECIFICATIONS CONSULTANT'S DESIGN TEAM DRAWINGS AND SPECIFICATIONS.

SANDYFORD ROAD ELEVATION SCALE: 1:200

HILLCREST ROAD ELEVATION

SCALE: 1:200