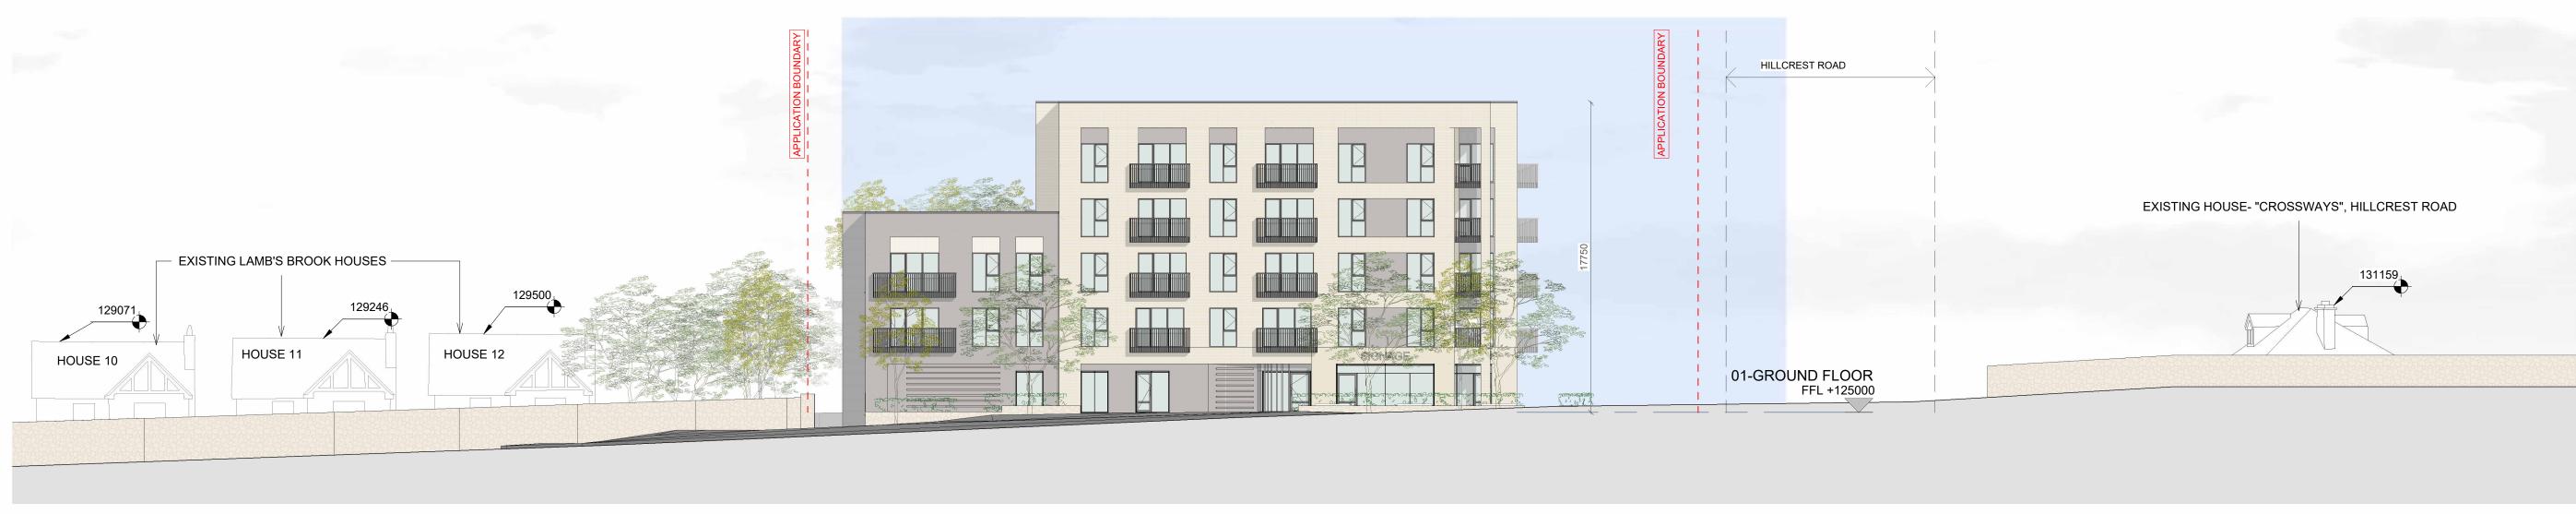

THIS DRAWING TO BE READ IN CONJUNCTION WITH ALL ARCHITECT'S DRAWINGS, SPECIFICATIONS CONSULTANT'S DESIGN TEAM DRAWINGS AND SPECIFICATIONS.

SANDYFORD ROAD ELEVATION SCALE: 1:200

HILLCREST ROAD ELEVATION

SCALE: 1:200