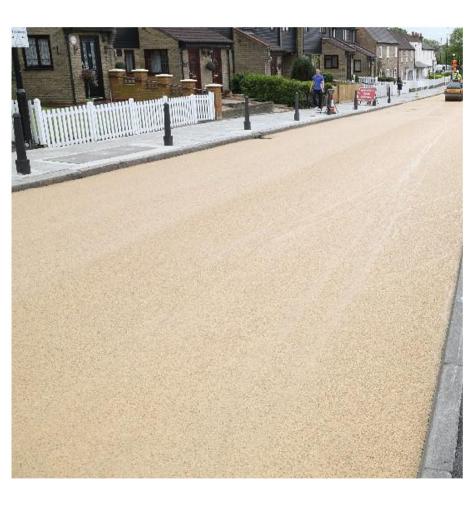

- TYPE: MULTICOLOUR TARMAC OR SIMILAR & APPROVED
- DEPTH: TO ENGINEER'S SPECIFICATION
- COLOUR: RED FINISH: 3-6 MM HIGH FRICTION APPLICATION

F1 - FIXED FURNITURE - PICNIC TABLE (ALTERNATE)

- TYPE: HARDWOOD 100% FSCSIZE: VARIES
- COLOUR: NATURAL
- NOTE: FIXINGS TO ENGINEER'S DETAILED
- DESIGN & SPECIFICATION

SHEFFILD BIKE STAND

- HEIGHT: 900 MM
- COLOUR: STAINLESS STEELFINISH: 360 GRADE BRUSH FINISHED

P3 - HIGH FRICTION SURFACE

- TYPE: MULTICOLOUR TARMAC OR SIMILAR &
- APPROVED DEPTH: TO ENGINEER'S SPECIFICATION
- COLOUR: BUFF FINISH: 3-6 MM HIGH FRICTION APPLICATION