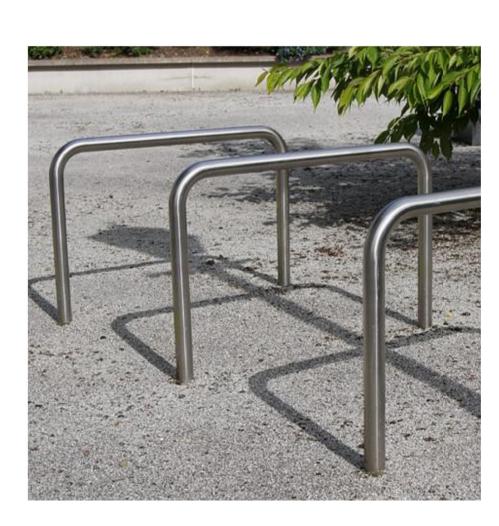

SHEFFILD BIKE STAND

- HEIGHT: 900 MM
- COLOUR: STAINLESS STEELFINISH: 360 GRADE BRUSH FINISHED

P3 - HIGH FRICTION SURFACE

- TYPE: MULTICOLOUR TARMAC OR SIMILAR &
- APPROVED DEPTH: TO ENGINEER'S SPECIFICATION
- COLOUR: BUFF FINISH: 3-6 MM HIGH FRICTION APPLICATION