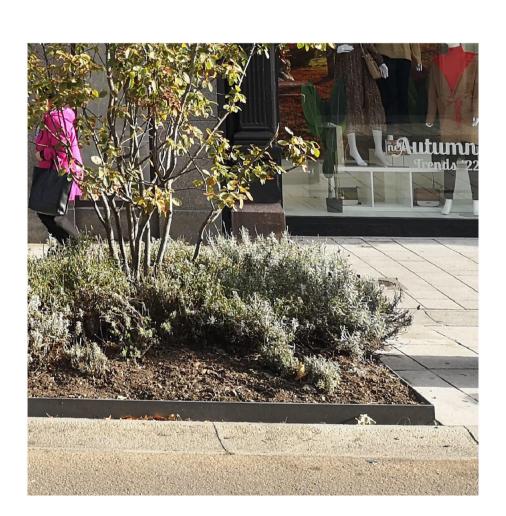

F1 - FIXED FURNITURE - TABLE AND CHAIR (ALTERNATE)

- TYPE: HARDWOOD 100% FSC
- SIZE: VARIES COLOUR: NATURAL
- NOTE: FIXINGS TO ENGINEER'S DETAILED DESIGN & SPECIFICATION

STEEL PLANTER EDGE

ALL DIMENSIONS TO BE CHECKED ON SITE
NO DIMENSIONS TO BE SCALED FROM THIS DRAWING
THIS DRAWING IS TO BE READ IN CONJUNCTION WITH
RELEVANT CONSULTANTS DRAWINGS
NO PART OF THIS DOCUMENT MAY BE RE-PRODUCED OR
TRANSMITTED IN ANY FORM OR STORED IN ANY RETRIEVAL
SYSTEM OF ANY NATURE WITHOUT THE WRITTEN PERMISSION
OF THE LANDSCAPE ARCHITECT AS COPYRIGHT HOLDER EXCEPT
AS AGREED FOR USE ON THE PROJECT FOR WHICH THE
DOCUMENT WAS ORIGINALLY ISSUED.
FOR DRAWING INDEX, GENERAL NOTES, REFER TO
DWG L1-001