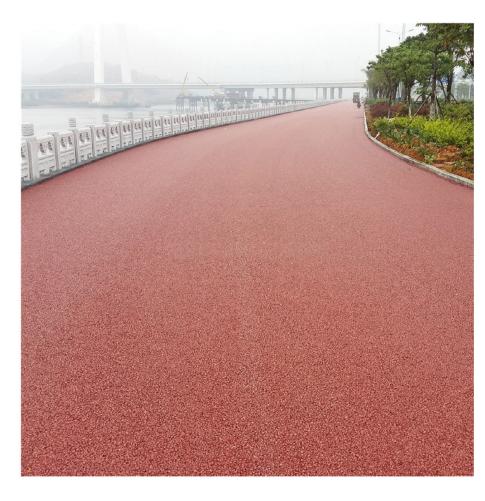

- TYPE: MULTICOLOUR TARMAC OR SIMILAR & APPROVED
- DEPTH: TO ENGINEER'S SPECIFICATION
- COLOUR: RED FINISH: 3-6 MM HIGH FRICTION APPLICATION

F1 - FIXED FURNITURE - PICNIC TABLE (ALTERNATE)

- TYPE: HARDWOOD 100% FSCSIZE: VARIES
- COLOUR: NATURAL
- NOTE: FIXINGS TO ENGINEER'S DETAILED
- DESIGN & SPECIFICATION

SHEFFILD BIKE STAND

- HEIGHT: 900 MM
- COLOUR: STAINLESS STEELFINISH: 360 GRADE BRUSH FINISHED

P3 - HIGH FRICTION SURFACE

- TYPE: MULTICOLOUR TARMAC OR SIMILAR &
- APPROVED DEPTH: TO ENGINEER'S SPECIFICATION
- COLOUR: BUFF FINISH: 3-6 MM HIGH FRICTION APPLICATION