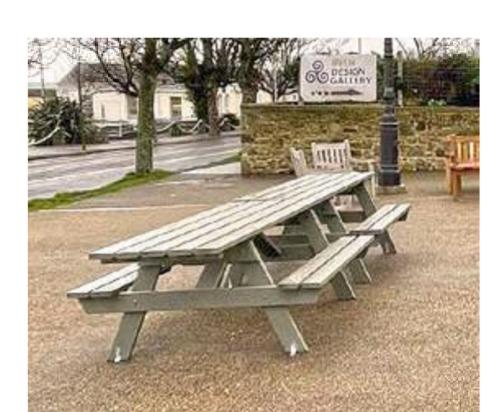

- TYPE: MULTICOLOUR TARMAC OR SIMILAR & APPROVED
- DEPTH: TO ENGINEER'S SPECIFICATION
- COLOUR: RED FINISH: 3-6 MM HIGH FRICTION APPLICATION

F1 - FIXED FURNITURE - PICNIC TABLE (ALTERNATE)

- TYPE: HARDWOOD 100% FSCSIZE: VARIES
- COLOUR: NATURAL
- NOTE: FIXINGS TO ENGINEER'S DETAILED
- DESIGN & SPECIFICATION