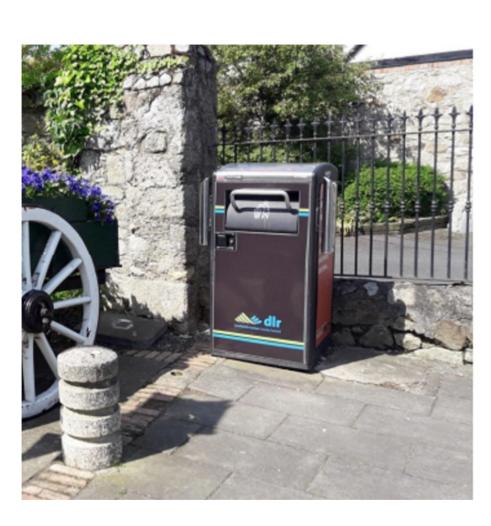

F1 - FIXED FURNITURE - PICNIC TABLE (PREFFERD OPTION)

- TYPE: HARDWOOD 100% FSCSIZE: VARIES
- COLOUR: NATURAL
- NOTE: FIXINGS TO ENGINEER'S DETAILED **DESIGN & SPECIFICATION**

LITTER BIN

P2 - HIGH FRICTION SURFACE TO CYCLE LANE