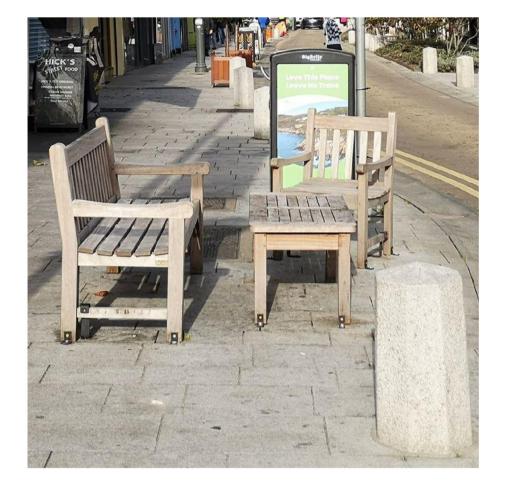

F1 - FIXED FURNITURE (BENCHES)

- TYPE: HARDWOOD 100% FSC
- SIZE: VARIES COLOUR: NATURAL
- NOTE: FIXINGS TO ENGINEER'S DETAILED DESIGN & SPECIFICATION

P1 - GRANITE PAVING SETS TO BUILDING EDGE

- TYPE: NATURAL STONE
- SIZE: 100(L) X 100(W) X 80(D)MM FOR EDGE
- COLOUR: GREY
- PATTERN: STACK BOND

F1 - FIXED FURNITURE - TABLE AND CHAIR (ALTERNATE)

- TYPE: HARDWOOD 100% FSC
- SIZE: VARIES COLOUR: NATURAL
- NOTE: FIXINGS TO ENGINEER'S DETAILED DESIGN & SPECIFICATION

STEEL PLANTER EDGE

ALL DIMENSIONS TO BE CHECKED ON SITE
NO DIMENSIONS TO BE SCALED FROM THIS DRAWING
THIS DRAWING IS TO BE READ IN CONJUNCTION WITH
RELEVANT CONSULTANTS DRAWINGS
NO PART OF THIS DOCUMENT MAY BE RE-PRODUCED OR
TRANSMITTED IN ANY FORM OR STORED IN ANY RETRIEVAL
SYSTEM OF ANY NATURE WITHOUT THE WRITTEN PERMISSION
OF THE LANDSCAPE ARCHITECT AS COPYRIGHT HOLDER EXCEPT
AS AGREED FOR USE ON THE PROJECT FOR WHICH THE
DOCUMENT WAS ORIGINALLY ISSUED.
FOR DRAWING INDEX, GENERAL NOTES, REFER TO
DWG L1-001