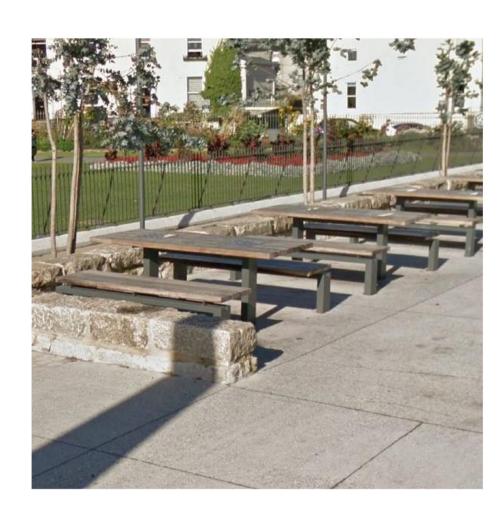

F1 - FIXED FURNITURE (BENCHES)

- TYPE: HARDWOOD 100% FSC
- SIZE: VARIES COLOUR: NATURAL
- NOTE: FIXINGS TO ENGINEER'S DETAILED DESIGN & SPECIFICATION

P1 - GRANITE PAVING SETS TO BUILDING EDGE

- TYPE: NATURAL STONE
- SIZE: 100(L) X 100(W) X 80(D)MM FOR EDGE
- COLOUR: GREY
- PATTERN: STACK BOND

F1 - FIXED FURNITURE - PICNIC TABLE (PREFFERD OPTION)

- TYPE: HARDWOOD 100% FSCSIZE: VARIES
- COLOUR: NATURAL
- NOTE: FIXINGS TO ENGINEER'S DETAILED **DESIGN & SPECIFICATION**

LITTER BIN

P2 - HIGH FRICTION SURFACE TO CYCLE LANE