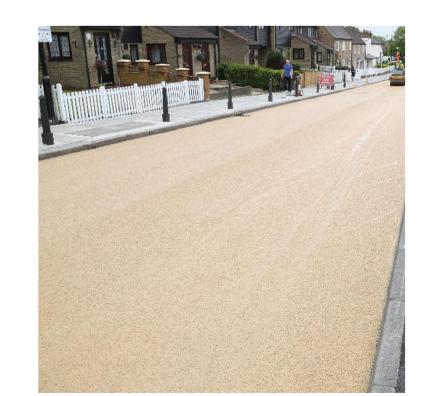

REFERNCE IMAGE

SECTION

P2 - HIGH FRICTION SURFACE (RED COLOUR TO CYCLE LANE)

ALL DIMENSIONS TO BE CHECKED ON SITE
NO DIMENSIONS TO BE SCALED FROM THIS DRAWING
THIS DRAWING IS TO BE READ IN CONJUNCTION WITH
RELEVANT CONSULTANTS DRAWINGS
NO PART OF THIS DOCUMENT MAY BE RE-PRODUCED OR
TRANSMITTED IN ANY FORM OR STORED IN ANY RETRIEVAL
SYSTEM OF ANY NATURE WITHOUT THE WRITTEN PERMISSION
OF THE LANDSCAPE ARCHITECT AS COPYRIGHT HOLDER EXCEPT
AS AGREED FOR USE ON THE PROJECT FOR WHICH THE
DOCUMENT WAS ORIGINALLY ISSUED.
FOR DRAWING INDEX, GENERAL NOTES, REFER TO
DWG L1-001 CLIENT: Blackrock / Rathdown County Council

Telephones: 2121 800 Fax: 2121 007 E mail: info@nmp.ie

REFERENCE IMAGE

REFERENCE IMAGE

ALL DIMENSIONS TO BE CHECKED ON SITE
NO DIMENSIONS TO BE SCALED FROM THIS DRAWING
THIS DRAWING IS TO BE READ IN CONJUNCTION WITH
RELEVANT CONSULTANTS DRAWINGS
NO PART OF THIS DOCUMENT MAY BE RE-PRODUCED OR
TRANSMITTED IN ANY FORM OR STORED IN ANY RETRIEVAL
SYSTEM OF ANY NATURE WITHOUT THE WRITTEN PERMISSION
OF THE LANDSCAPE ARCHITECT AS COPYRIGHT HOLDER EXCEPT
AS AGREED FOR USE ON THE PROJECT FOR WHICH THE
DOCUMENT WAS ORIGINALLY ISSUED.
FOR DRAWING INDEX, GENERAL NOTES, REFER TO
DWG L1-001