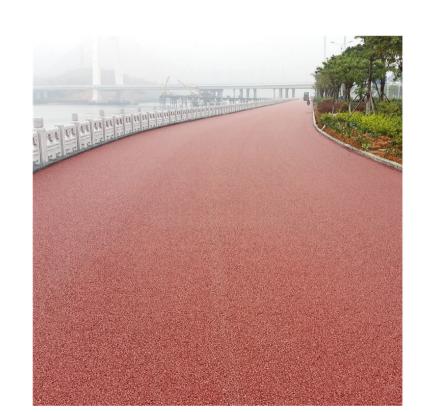

REFERNCE IMAGE

SECTION

P2 - HIGH FRICTION SURFACE (RED COLOUR TO CYCLE LANE)

ALL DIMENSIONS TO BE CHECKED ON SITE
NO DIMENSIONS TO BE SCALED FROM THIS DRAWING
THIS DRAWING IS TO BE READ IN CONJUNCTION WITH
RELEVANT CONSULTANTS DRAWINGS
NO PART OF THIS DOCUMENT MAY BE RE-PRODUCED OR
TRANSMITTED IN ANY FORM OR STORED IN ANY RETRIEVAL
SYSTEM OF ANY NATURE WITHOUT THE WRITTEN PERMISSION
OF THE LANDSCAPE ARCHITECT AS COPYRIGHT HOLDER EXCEPT
AS AGREED FOR USE ON THE PROJECT FOR WHICH THE
DOCUMENT WAS ORIGINALLY ISSUED.
FOR DRAWING INDEX, GENERAL NOTES, REFER TO
DWG L1-001 CLIENT: Blackrock / Rathdown County Council