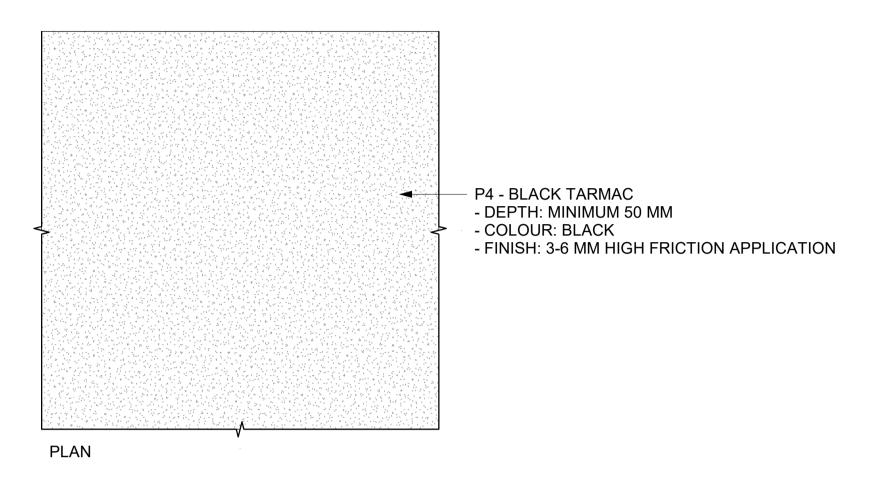

Telephones: 2121 800 Fax: 2121 007 E mail: info@nmp.ie

REFERENCE IMAGE

REFERENCE IMAGE

ALL DIMENSIONS TO BE CHECKED ON SITE
NO DIMENSIONS TO BE SCALED FROM THIS DRAWING
THIS DRAWING IS TO BE READ IN CONJUNCTION WITH
RELEVANT CONSULTANTS DRAWINGS
NO PART OF THIS DOCUMENT MAY BE RE-PRODUCED OR
TRANSMITTED IN ANY FORM OR STORED IN ANY RETRIEVAL
SYSTEM OF ANY NATURE WITHOUT THE WRITTEN PERMISSION
OF THE LANDSCAPE ARCHITECT AS COPYRIGHT HOLDER EXCEPT
AS AGREED FOR USE ON THE PROJECT FOR WHICH THE
DOCUMENT WAS ORIGINALLY ISSUED.
FOR DRAWING INDEX, GENERAL NOTES, REFER TO
DWG L1-001