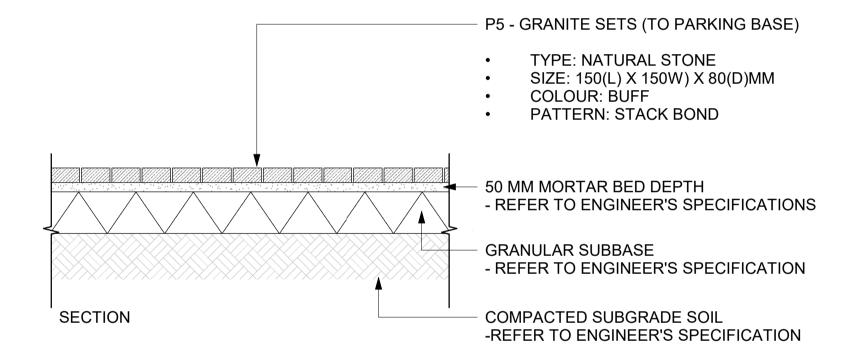

Telephones: 2121 800 Fax: 2121 007 E mail: info@nmp.ie

REFERNCE IMAGE

1 P5 - GRANITE SETS (TO PARKING BASE)

1:20 @A1

ALL DIMENSIONS TO BE CHECKED ON SITE
NO DIMENSIONS TO BE SCALED FROM THIS DRAWING
THIS DRAWING IS TO BE READ IN CONJUNCTION WITH
RELEVANT CONSULTANTS DRAWINGS
NO PART OF THIS DOCUMENT MAY BE RE-PRODUCED OR
TRANSMITTED IN ANY FORM OR STORED IN ANY RETRIEVAL
SYSTEM OF ANY NATURE WITHOUT THE WRITTEN PERMISSION
OF THE LANDSCAPE ARCHITECT AS COPYRIGHT HOLDER EXCEPT
AS AGREED FOR USE ON THE PROJECT FOR WHICH THE
DOCUMENT WAS ORIGINALLY ISSUED.
FOR DRAWING INDEX, GENERAL NOTES, REFER TO
DWG L1-001