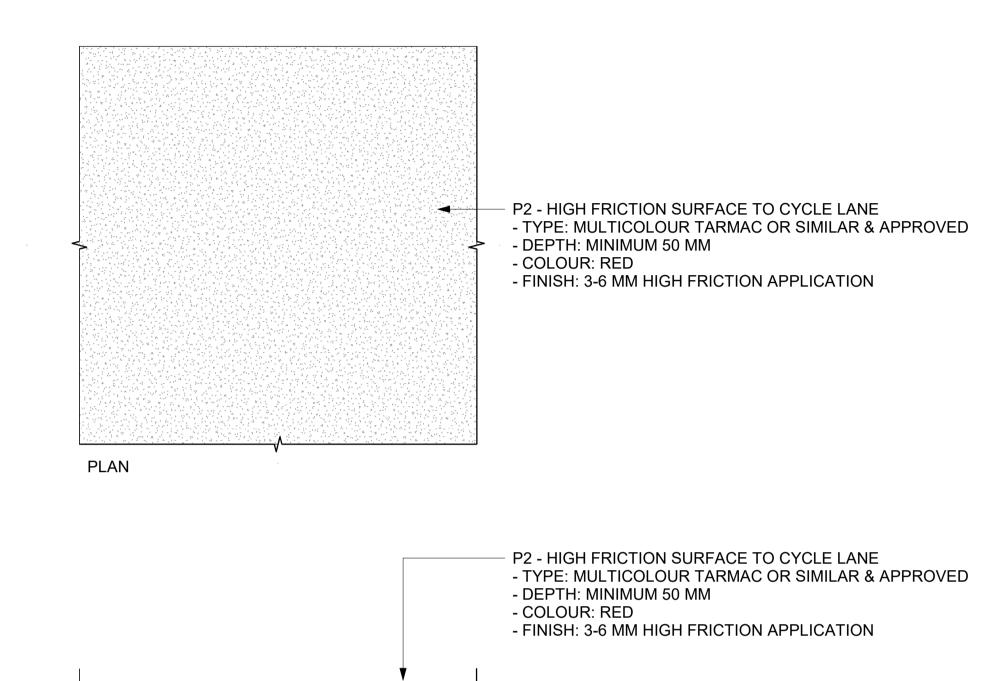

REFERNCE IMAGE

SECTION

P2 - HIGH FRICTION SURFACE (RED COLOUR TO CYCLE LANE)

ALL DIMENSIONS TO BE CHECKED ON SITE
NO DIMENSIONS TO BE SCALED FROM THIS DRAWING
THIS DRAWING IS TO BE READ IN CONJUNCTION WITH
RELEVANT CONSULTANTS DRAWINGS
NO PART OF THIS DOCUMENT MAY BE RE-PRODUCED OR
TRANSMITTED IN ANY FORM OR STORED IN ANY RETRIEVAL
SYSTEM OF ANY NATURE WITHOUT THE WRITTEN PERMISSION
OF THE LANDSCAPE ARCHITECT AS COPYRIGHT HOLDER EXCEPT
AS AGREED FOR USE ON THE PROJECT FOR WHICH THE
DOCUMENT WAS ORIGINALLY ISSUED.
FOR DRAWING INDEX, GENERAL NOTES, REFER TO
DWG L1-001 CLIENT: Blackrock / Rathdown County Council