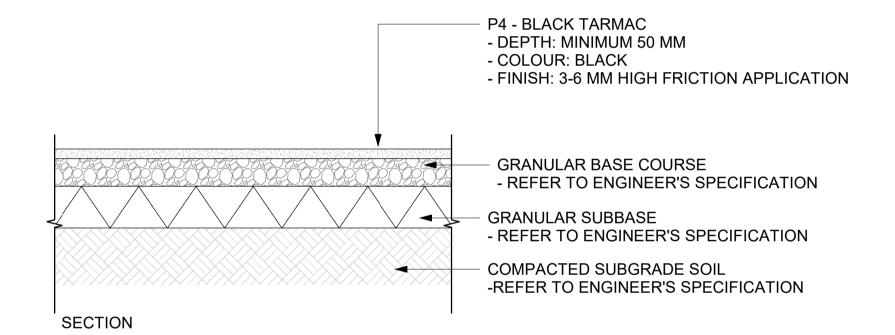

REFERNCE IMAGE

SECTION

P2 - HIGH FRICTION SURFACE (RED COLOUR TO CYCLE LANE)

ALL DIMENSIONS TO BE CHECKED ON SITE
NO DIMENSIONS TO BE SCALED FROM THIS DRAWING
THIS DRAWING IS TO BE READ IN CONJUNCTION WITH
RELEVANT CONSULTANTS DRAWINGS
NO PART OF THIS DOCUMENT MAY BE RE-PRODUCED OR
TRANSMITTED IN ANY FORM OR STORED IN ANY RETRIEVAL
SYSTEM OF ANY NATURE WITHOUT THE WRITTEN PERMISSION
OF THE LANDSCAPE ARCHITECT AS COPYRIGHT HOLDER EXCEPT
AS AGREED FOR USE ON THE PROJECT FOR WHICH THE
DOCUMENT WAS ORIGINALLY ISSUED.
FOR DRAWING INDEX, GENERAL NOTES, REFER TO
DWG L1-001 CLIENT: Blackrock / Rathdown County Council