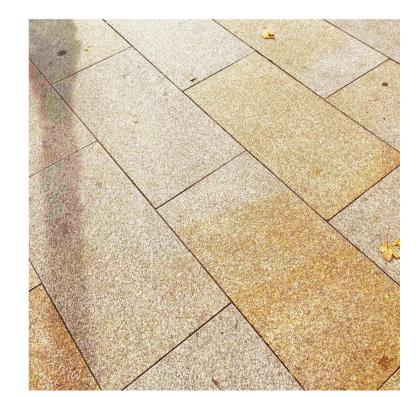

REFERNCE IMAGE

P1 - GRANITE PAVING FLAGS (BUFF COLOUR TO FOOTPATH)

- GRANULAR BASE COURSE

— COMPACTED SUBGRADE SOIL

GRANULAR SUBBASE

- REFER TO ENGINEER'S SPECIFICATION

- REFER TO ENGINEER'S SPECIFICATION

-REFER TO ENGINEER'S SPECIFICATION