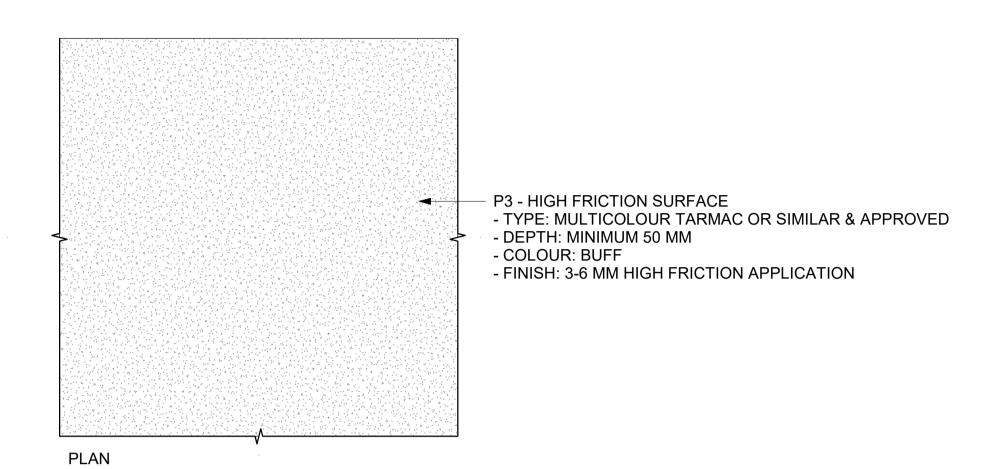

REFERNCE IMAGE

SECTION

P2 - HIGH FRICTION SURFACE (RED COLOUR TO CYCLE LANE)

ALL DIMENSIONS TO BE CHECKED ON SITE
NO DIMENSIONS TO BE SCALED FROM THIS DRAWING
THIS DRAWING IS TO BE READ IN CONJUNCTION WITH
RELEVANT CONSULTANTS DRAWINGS
NO PART OF THIS DOCUMENT MAY BE RE-PRODUCED OR
TRANSMITTED IN ANY FORM OR STORED IN ANY RETRIEVAL
SYSTEM OF ANY NATURE WITHOUT THE WRITTEN PERMISSION
OF THE LANDSCAPE ARCHITECT AS COPYRIGHT HOLDER EXCEPT
AS AGREED FOR USE ON THE PROJECT FOR WHICH THE
DOCUMENT WAS ORIGINALLY ISSUED.
FOR DRAWING INDEX, GENERAL NOTES, REFER TO
DWG L1-001 CLIENT: Blackrock / Rathdown County Council