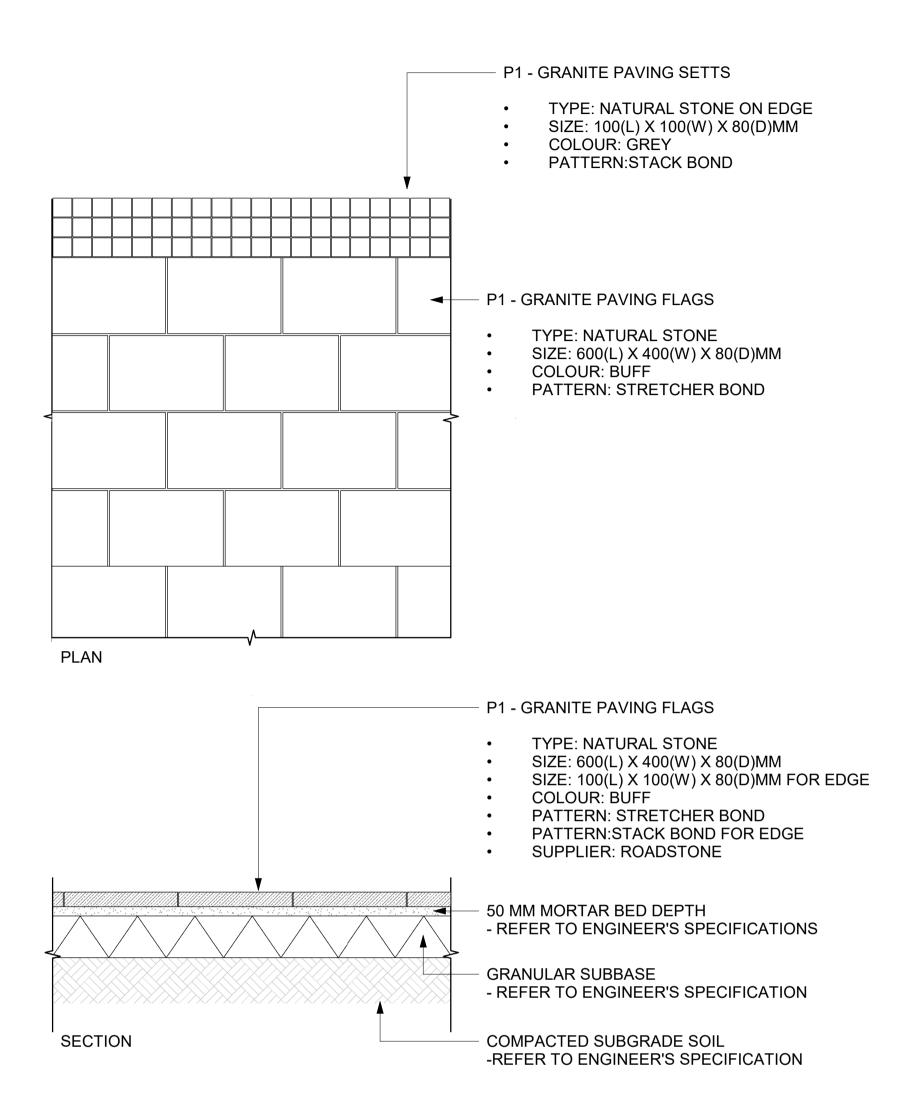

REFERNCE IMAGE

P1 - GRANITE PAVING FLAGS (BUFF COLOUR TO FOOTPATH)

- GRANULAR BASE COURSE

— COMPACTED SUBGRADE SOIL

GRANULAR SUBBASE

- REFER TO ENGINEER'S SPECIFICATION

- REFER TO ENGINEER'S SPECIFICATION

-REFER TO ENGINEER'S SPECIFICATION