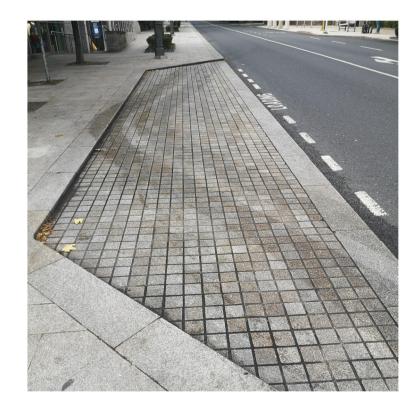

Telephones: 2121 800 Fax: 2121 007 E mail: info@nmp.ie

REFERNCE IMAGE

1 P5 - GRANITE SETS (TO PARKING BASE)

1:20 @A1

ALL DIMENSIONS TO BE CHECKED ON SITE
NO DIMENSIONS TO BE SCALED FROM THIS DRAWING
THIS DRAWING IS TO BE READ IN CONJUNCTION WITH
RELEVANT CONSULTANTS DRAWINGS
NO PART OF THIS DOCUMENT MAY BE RE-PRODUCED OR
TRANSMITTED IN ANY FORM OR STORED IN ANY RETRIEVAL
SYSTEM OF ANY NATURE WITHOUT THE WRITTEN PERMISSION
OF THE LANDSCAPE ARCHITECT AS COPYRIGHT HOLDER EXCEPT
AS AGREED FOR USE ON THE PROJECT FOR WHICH THE
DOCUMENT WAS ORIGINALLY ISSUED.
FOR DRAWING INDEX, GENERAL NOTES, REFER TO
DWG L1-001

CLIENT: Blackrock / Rathdown County Council

| REVISION  | NS                            |            |            |  |  |  |
|-----------|-------------------------------|------------|------------|--|--|--|
| Job No.   | 27A1A                         | Drawn By   | RK         |  |  |  |
| Dwg No.   | L1-901-3                      | Checked By | LP         |  |  |  |
| Scale     | 1:20 @A1                      | Date       | APRIL 2023 |  |  |  |
| JOB DES   | CRIPTION                      |            |            |  |  |  |
| Site      | BLACKROCK VILLAGE, BLACKROCK  |            |            |  |  |  |
| Project   | Blackrock Village             |            |            |  |  |  |
| Title     | PAVING DETAILS - SHEET 3 OF 3 |            |            |  |  |  |
| OF THE 4b |                               |            |            |  |  |  |