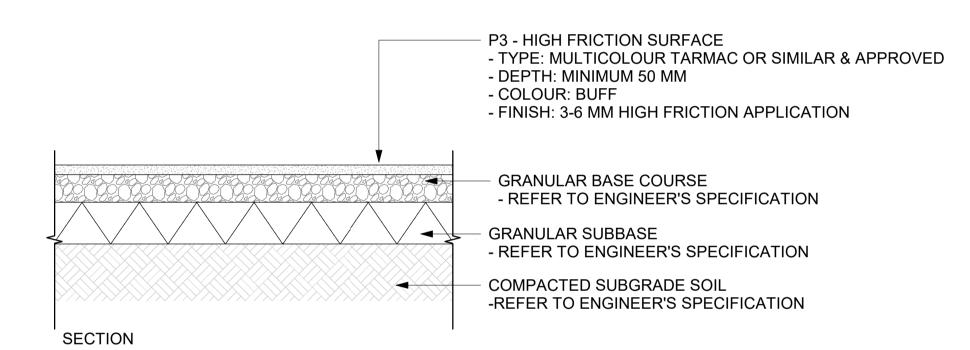

REFERNCE IMAGE

SECTION

P2 - HIGH FRICTION SURFACE (RED COLOUR TO CYCLE LANE)

ALL DIMENSIONS TO BE CHECKED ON SITE
NO DIMENSIONS TO BE SCALED FROM THIS DRAWING
THIS DRAWING IS TO BE READ IN CONJUNCTION WITH
RELEVANT CONSULTANTS DRAWINGS
NO PART OF THIS DOCUMENT MAY BE RE-PRODUCED OR
TRANSMITTED IN ANY FORM OR STORED IN ANY RETRIEVAL
SYSTEM OF ANY NATURE WITHOUT THE WRITTEN PERMISSION
OF THE LANDSCAPE ARCHITECT AS COPYRIGHT HOLDER EXCEPT
AS AGREED FOR USE ON THE PROJECT FOR WHICH THE
DOCUMENT WAS ORIGINALLY ISSUED.
FOR DRAWING INDEX, GENERAL NOTES, REFER TO
DWG L1-001 CLIENT: Blackrock / Rathdown County Council