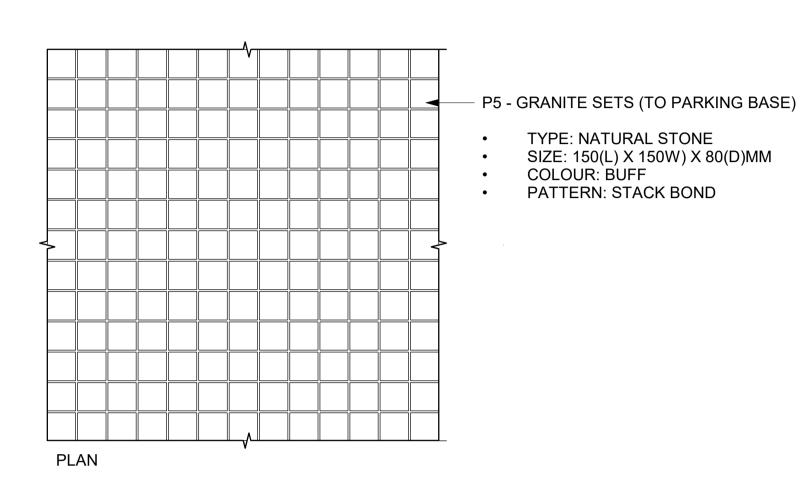

Telephones: 2121 800 Fax: 2121 007 E mail: info@nmp.ie

REFERNCE IMAGE

1 P5 - GRANITE SETS (TO PARKING BASE)

1:20 @A1

ALL DIMENSIONS TO BE CHECKED ON SITE
NO DIMENSIONS TO BE SCALED FROM THIS DRAWING
THIS DRAWING IS TO BE READ IN CONJUNCTION WITH
RELEVANT CONSULTANTS DRAWINGS
NO PART OF THIS DOCUMENT MAY BE RE-PRODUCED OR
TRANSMITTED IN ANY FORM OR STORED IN ANY RETRIEVAL
SYSTEM OF ANY NATURE WITHOUT THE WRITTEN PERMISSION
OF THE LANDSCAPE ARCHITECT AS COPYRIGHT HOLDER EXCEPT
AS AGREED FOR USE ON THE PROJECT FOR WHICH THE
DOCUMENT WAS ORIGINALLY ISSUED.
FOR DRAWING INDEX, GENERAL NOTES, REFER TO
DWG L1-001