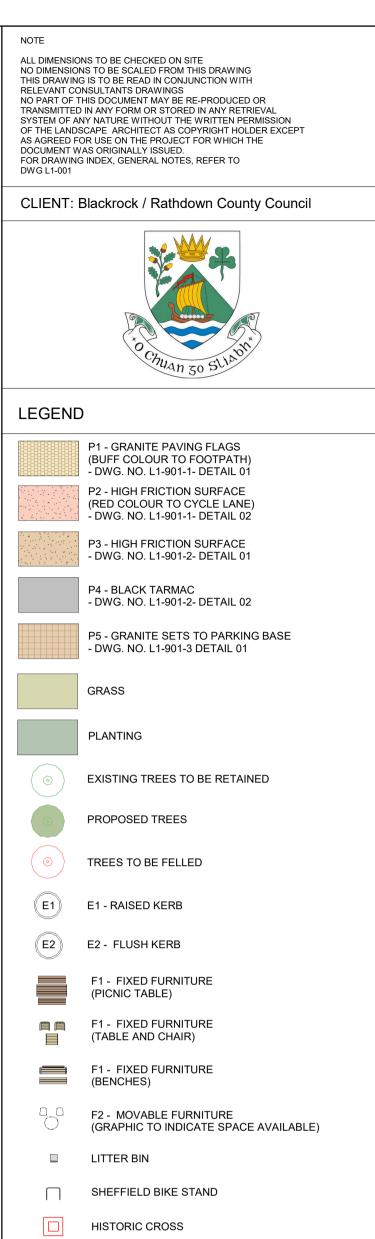

## LEGEND

- P1 GRANITE PAVING FLAGS (BUFF COLOUR TO FOOTPATH) DWG. NO. L1-901-1- DETAIL 01 P2 - HIGH FRICTION SURFACE (RED COLOUR TO CYCLE LANE) - DWG. NO. L1-901-1- DETAIL 02 P3 - HIGH FRICTION SURFACE - DWG. NO. L1-901-2- DETAIL 01
  - P4 BLACK TARMAC DWG. NO. L1-901-2- DETAIL 02 P5 - GRANITE SETS TO PARKING BASE - DWG. NO. L1-901-3 DETAIL 01

GRASS

PLANTING

EXISTING TREES TO BE RETAINED

PROPOSED TREES

TREES TO BE FELLED

E1 E1 - RAISED KERB

E2 E2 - FLUSH KERB

- F1 FIXED FURNITURE (PICNIC TABLE)
- F1 FIXED FURNITURE
- F1 FIXED FURNITURE (BENCHES)
- F2 MOVABLE FURNITURE (GRAPHIC TO INDICATE SPACE AVAILABLE)
- LITTER BIN
- SHEFFIELD BIKE STAND
- HISTORIC CROSS EXISTING ART INSTALLATION
- EXISTING KERBLINE
- AREAS OF FEATURE PAVING (PAVING TO BE DETERMINED)