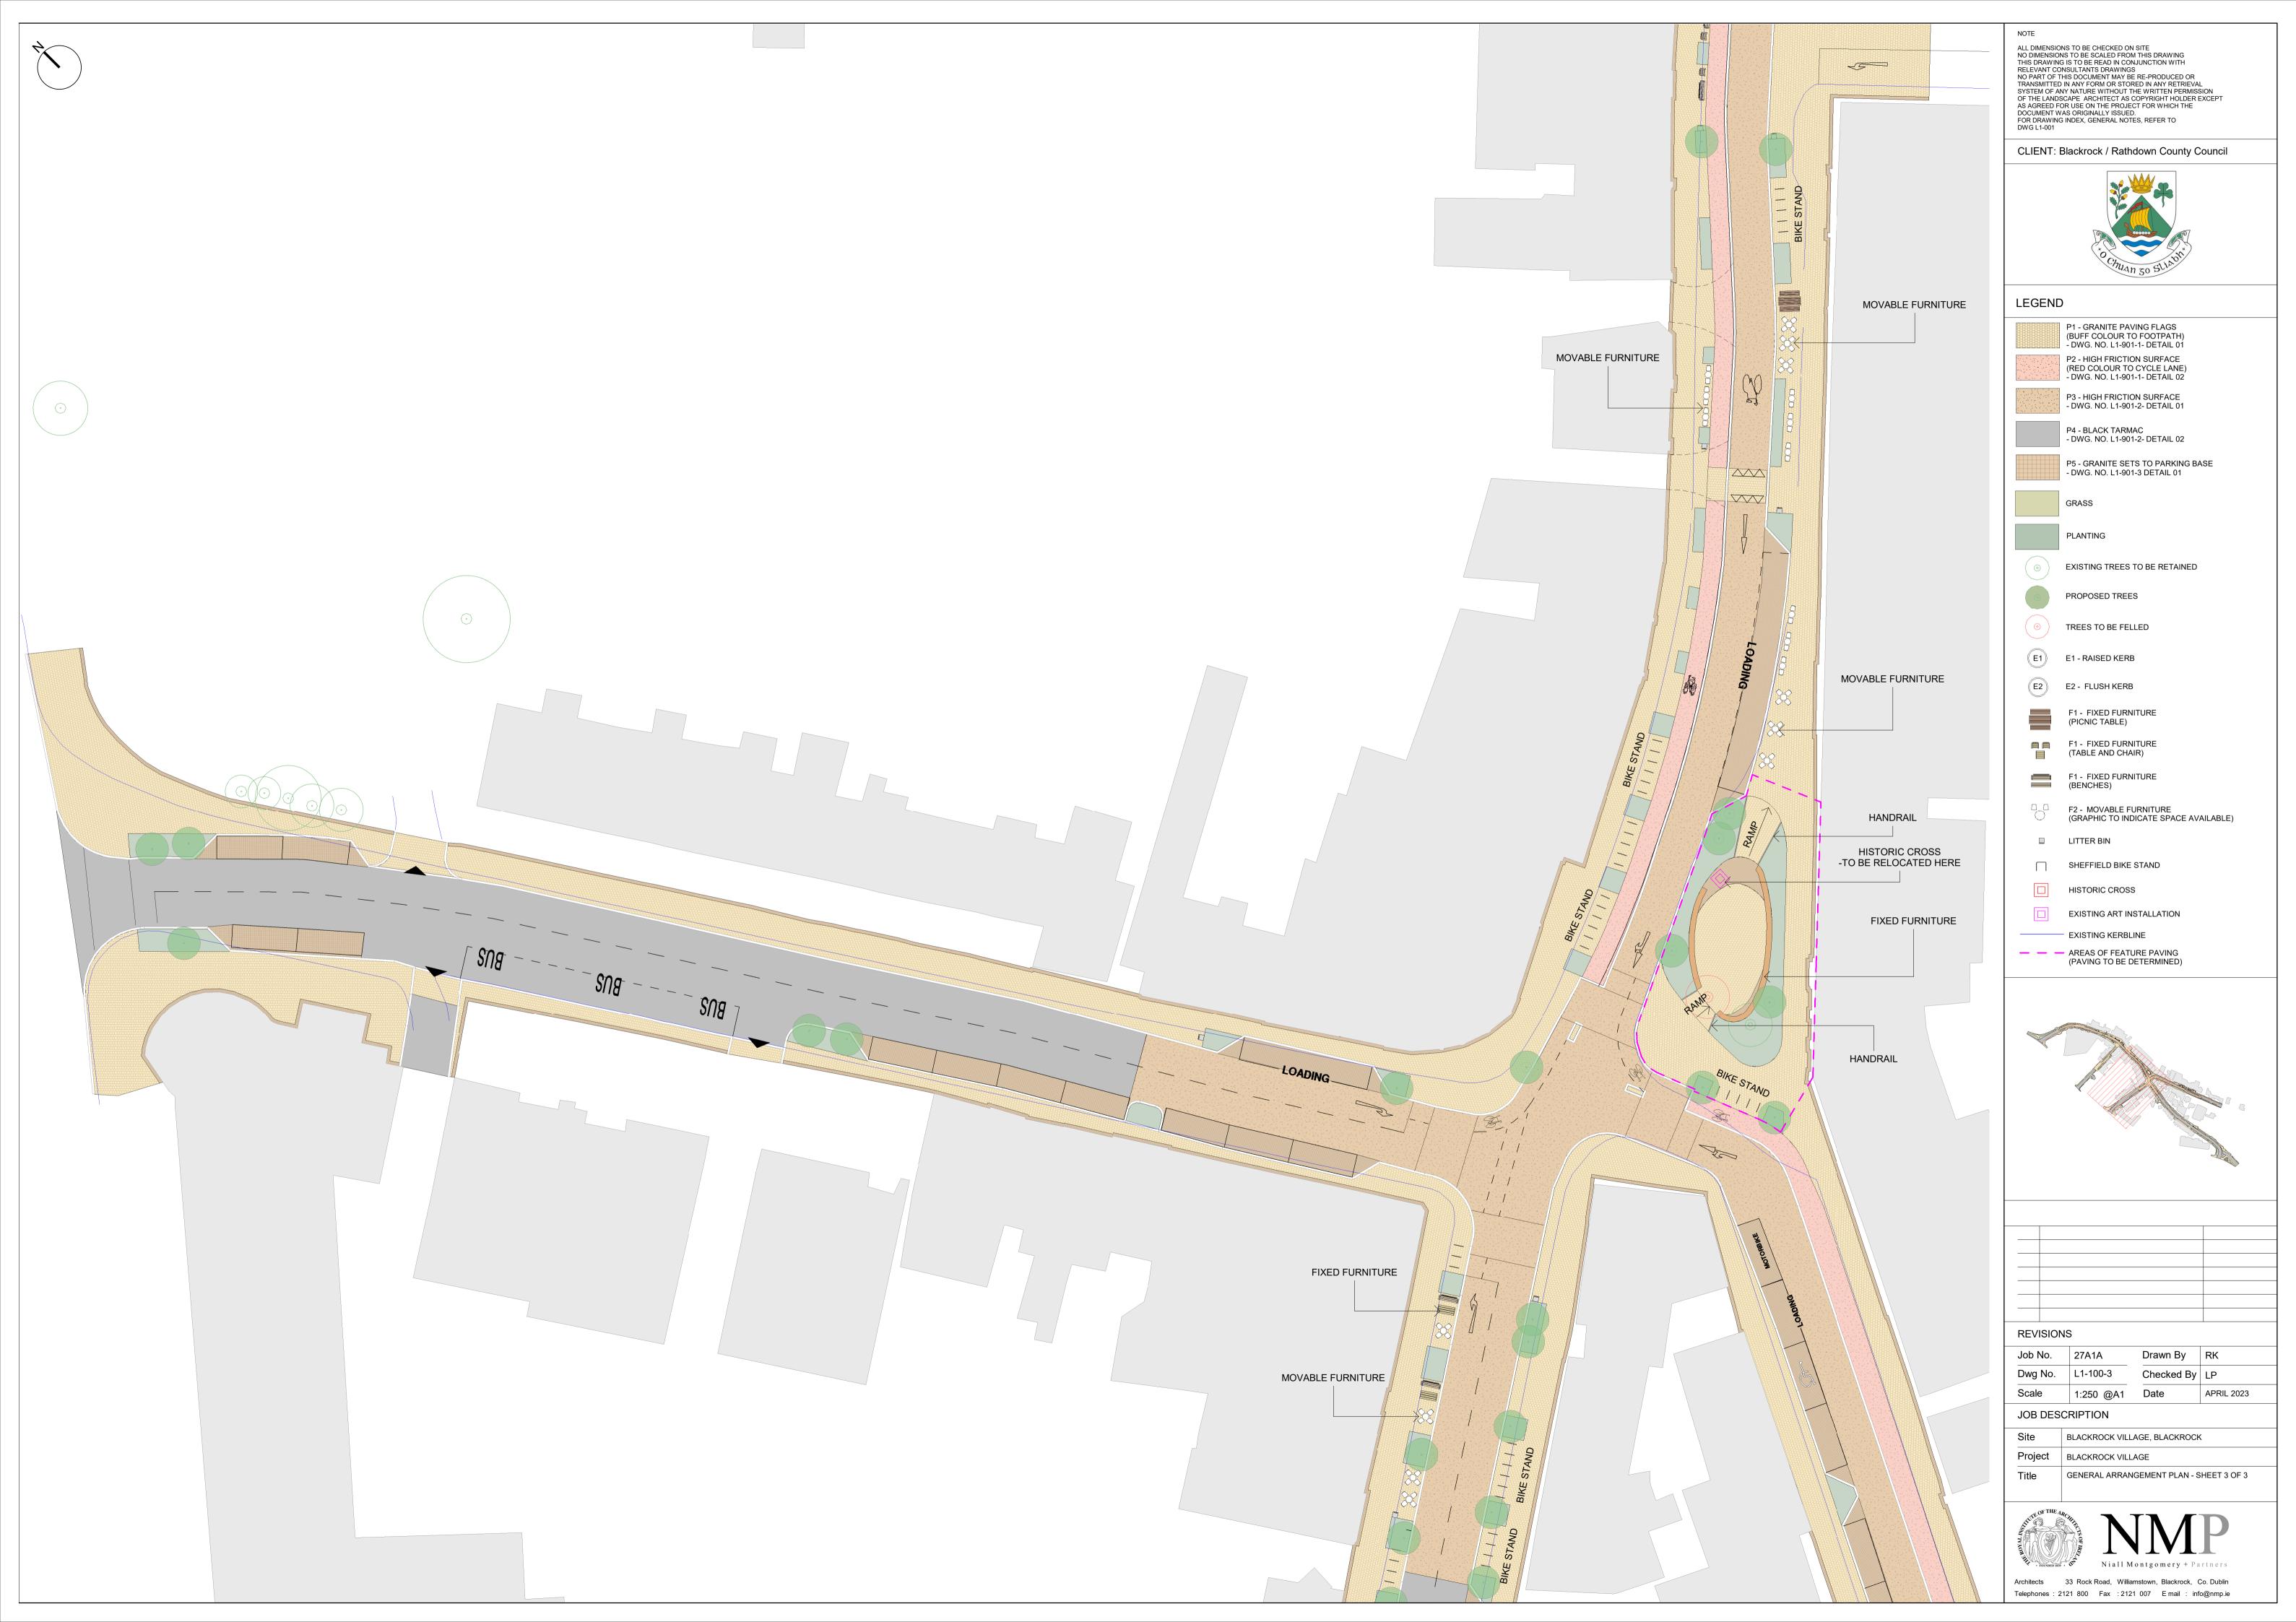

## LEGEND

- P1 GRANITE PAVING FLAGS (BUFF COLOUR TO FOOTPATH) DWG. NO. L1-901-1- DETAIL 01 P2 - HIGH FRICTION SURFACE (RED COLOUR TO CYCLE LANE) - DWG. NO. L1-901-1- DETAIL 02 P3 - HIGH FRICTION SURFACE - DWG. NO. L1-901-2- DETAIL 01
  - P4 BLACK TARMAC DWG. NO. L1-901-2- DETAIL 02 P5 - GRANITE SETS TO PARKING BASE - DWG. NO. L1-901-3 DETAIL 01

GRASS

PLANTING

EXISTING TREES TO BE RETAINED

PROPOSED TREES

TREES TO BE FELLED

E1 E1 - RAISED KERB

E2 E2 - FLUSH KERB

- F1 FIXED FURNITURE (PICNIC TABLE)
- F1 FIXED FURNITURE
- F1 FIXED FURNITURE (BENCHES)
- F2 MOVABLE FURNITURE (GRAPHIC TO INDICATE SPACE AVAILABLE)
- LITTER BIN
- SHEFFIELD BIKE STAND
- HISTORIC CROSS EXISTING ART INSTALLATION
- EXISTING KERBLINE
- AREAS OF FEATURE PAVING (PAVING TO BE DETERMINED)

AREAS OF FEATURE PAVING
(PAVING TO BE DETERMINED)

| REVISIONS                   |                                         |            |            |  |
|-----------------------------|-----------------------------------------|------------|------------|--|
| Job No.                     | 27A1A                                   | Drawn By   | RK         |  |
| Dwg No.                     | L1-100-4                                | Checked By | LP         |  |
| Scale                       | 1:250 @A1                               | Date       | APRIL 2023 |  |
| JOB DESCRIPTION             |                                         |            |            |  |
| Site                        | BLACKROCK VILLAGE, BLACKROCK            |            |            |  |
| Project                     | BLACKROCK VILLAGE                       |            |            |  |
| Title                       | GENERAL ARRANGEMENT PLAN - SHEET 4 OF 5 |            |            |  |
| Niall Montgomery + Partners |                                         |            |            |  |