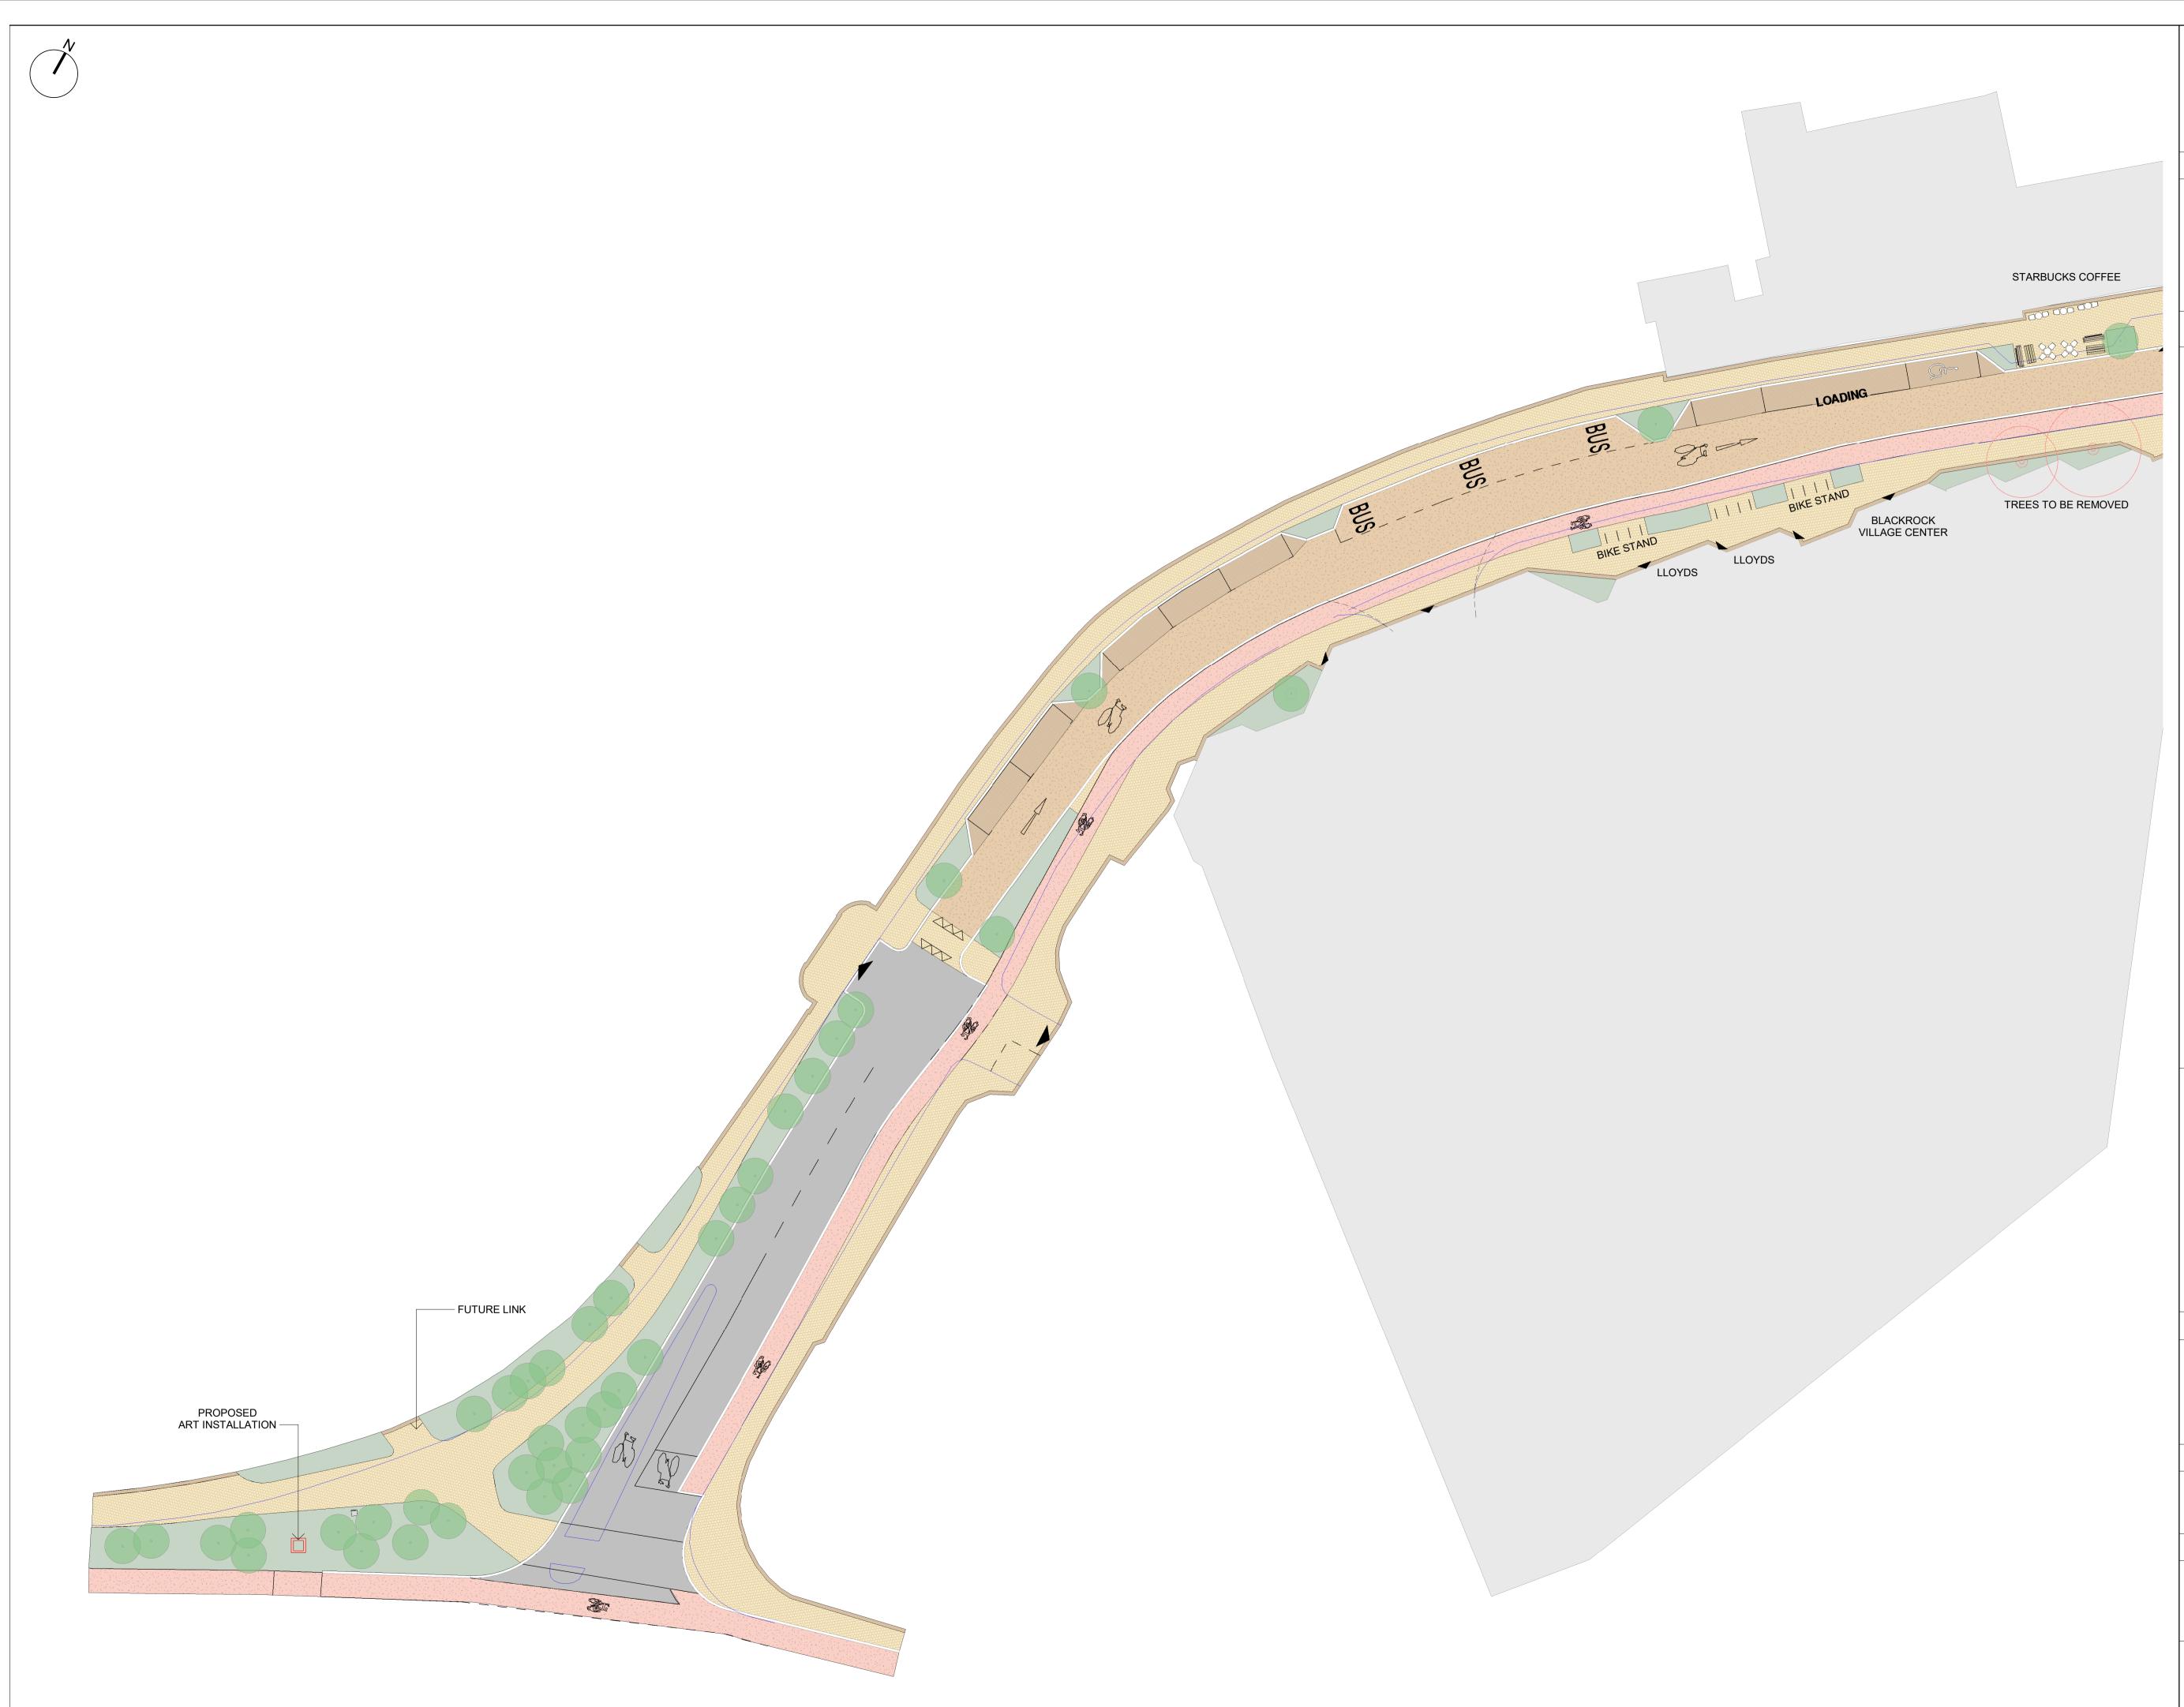

## LEGEND

- P1 GRANITE PAVING FLAGS (BUFF COLOUR TO FOOTPATH) DWG. NO. L1-901-1- DETAIL 01 P2 - HIGH FRICTION SURFACE (RED COLOUR TO CYCLE LANE) - DWG. NO. L1-901-1- DETAIL 02 P3 - HIGH FRICTION SURFACE - DWG. NO. L1-901-2- DETAIL 01
  - P4 BLACK TARMAC DWG. NO. L1-901-2- DETAIL 02 P5 - GRANITE SETS TO PARKING BASE - DWG. NO. L1-901-3 DETAIL 01

GRASS

PLANTING

EXISTING TREES TO BE RETAINED

PROPOSED TREES

TREES TO BE FELLED

E1 E1 - RAISED KERB

E2 E2 - FLUSH KERB

- F1 FIXED FURNITURE (PICNIC TABLE)
- F1 FIXED FURNITURE
- F1 FIXED FURNITURE (BENCHES)
- F2 MOVABLE FURNITURE (GRAPHIC TO INDICATE SPACE AVAILABLE)
- LITTER BIN
- SHEFFIELD BIKE STAND
- HISTORIC CROSS EXISTING ART INSTALLATION
- EXISTING KERBLINE
- AREAS OF FEATURE PAVING (PAVING TO BE DETERMINED)