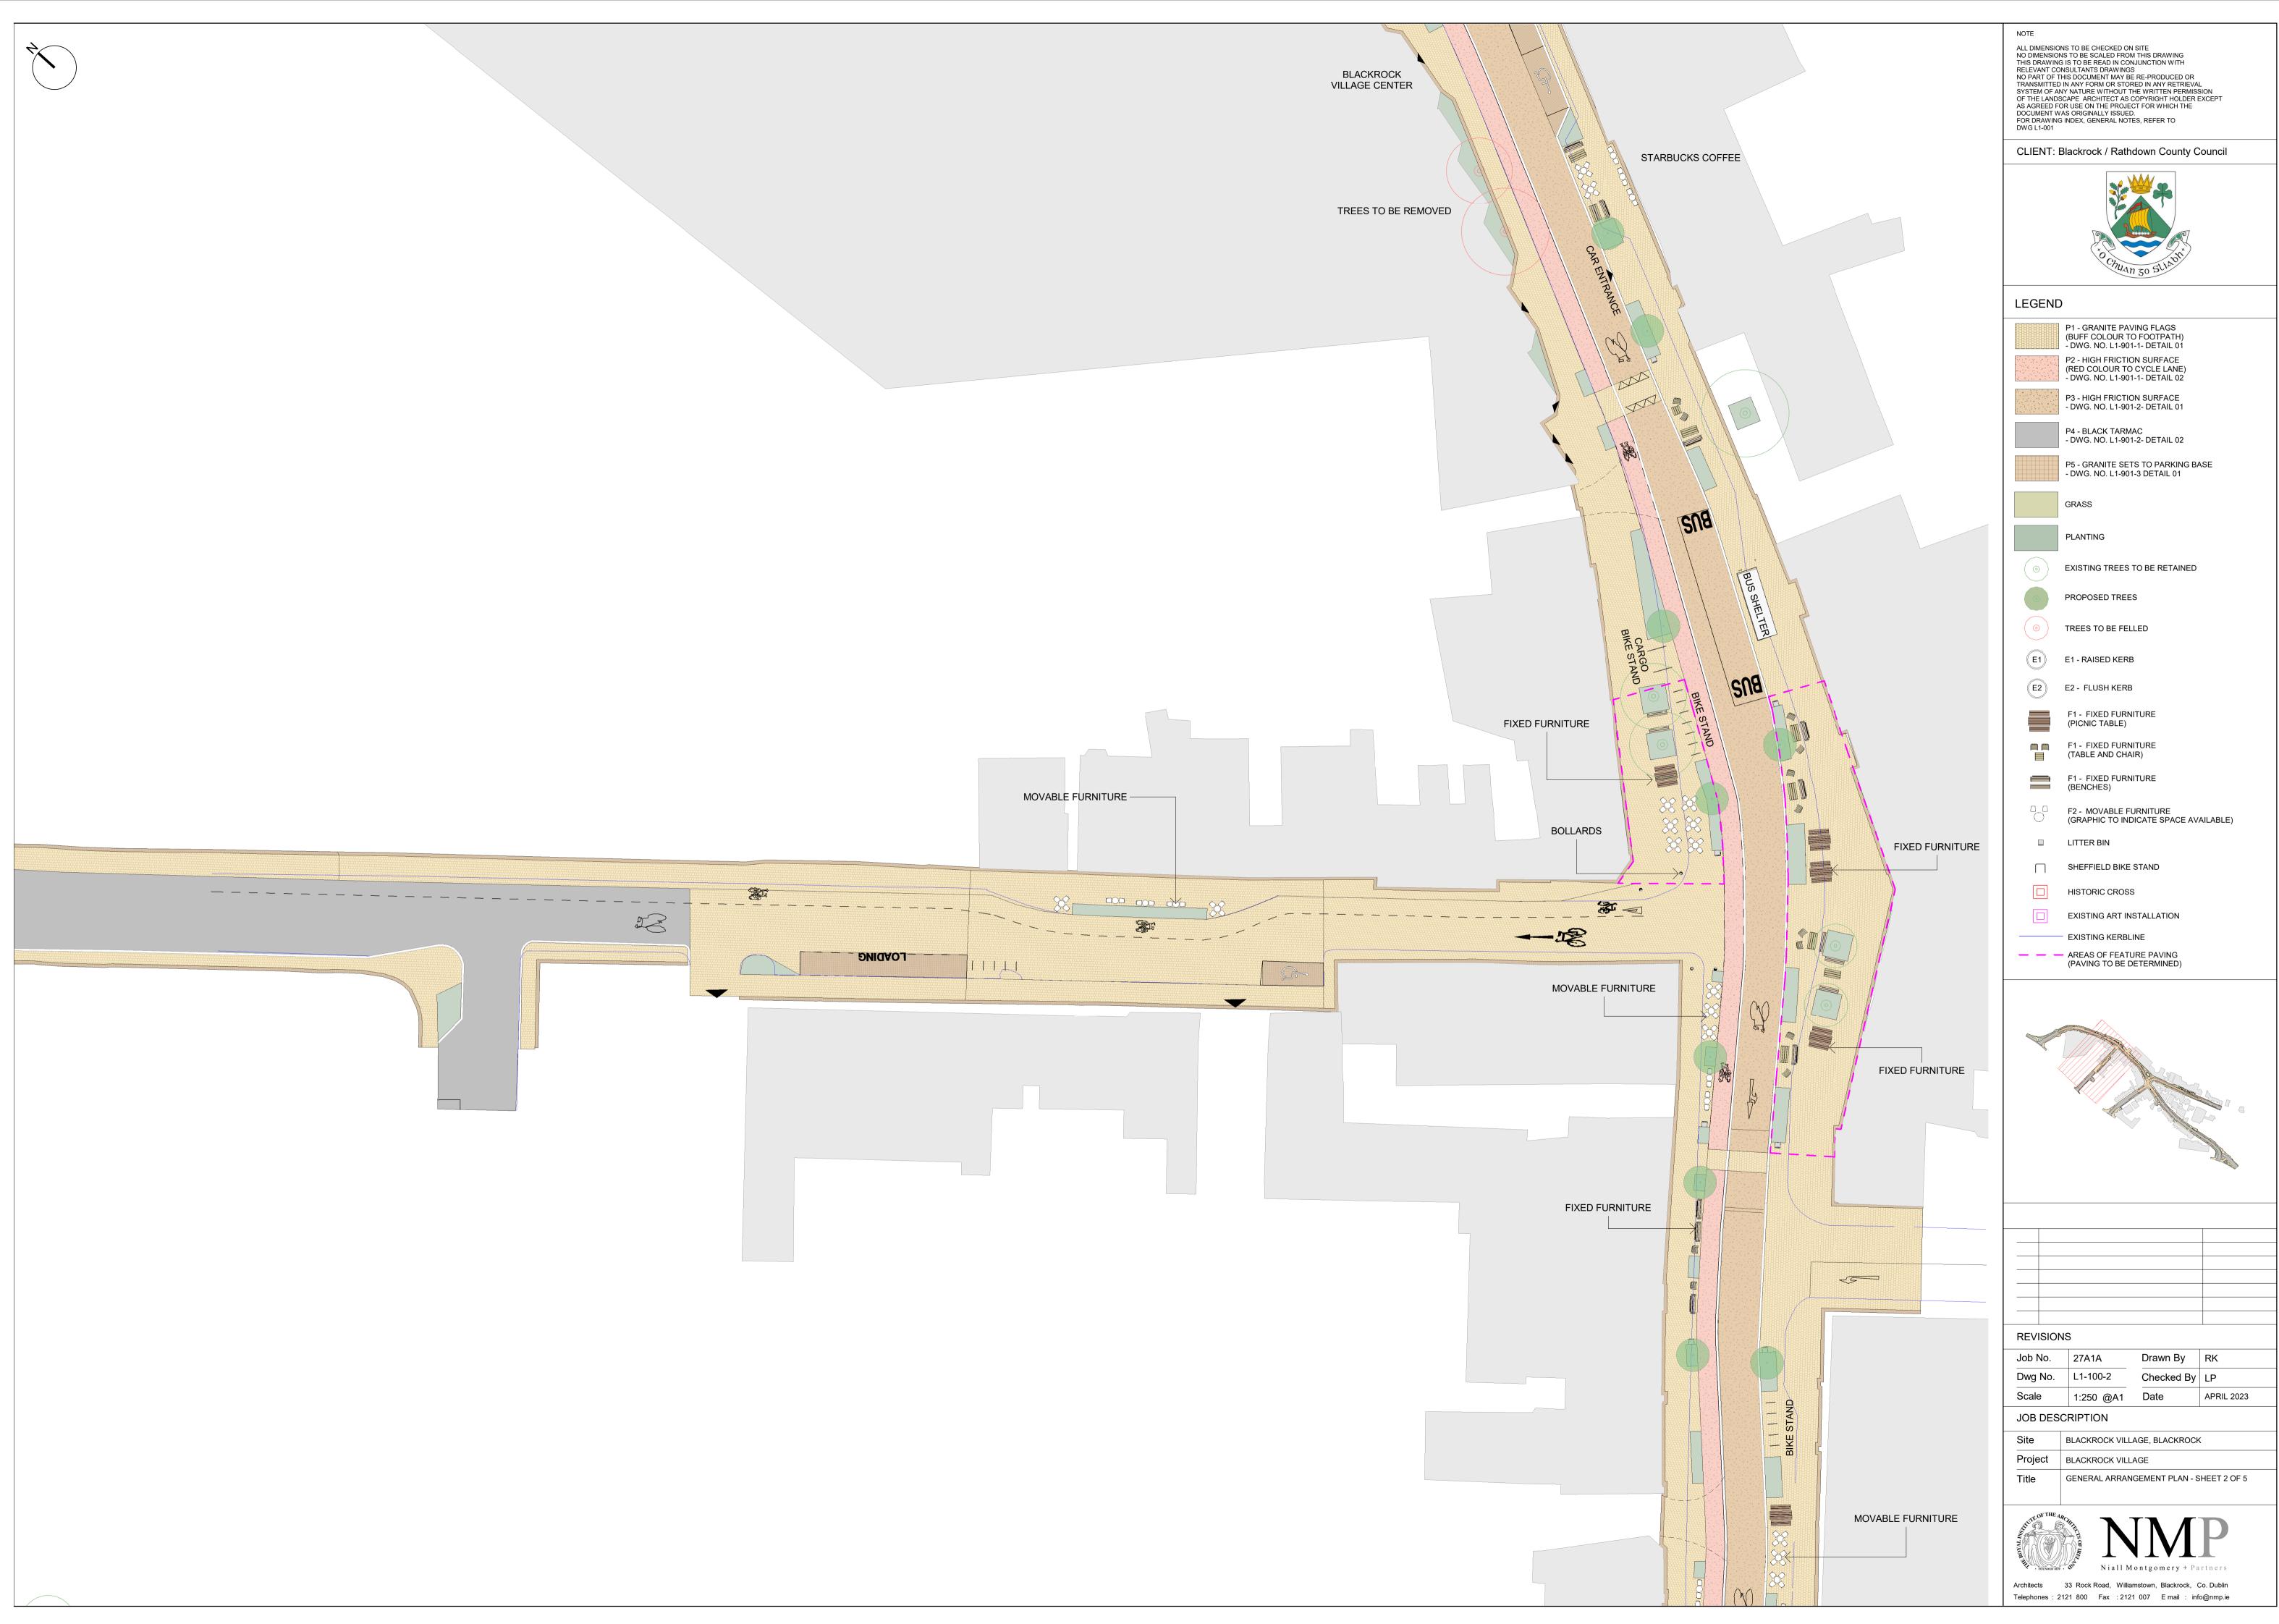

## LEGEND

- P1 GRANITE PAVING FLAGS (BUFF COLOUR TO FOOTPATH) DWG. NO. L1-901-1- DETAIL 01 P2 - HIGH FRICTION SURFACE (RED COLOUR TO CYCLE LANE) - DWG. NO. L1-901-1- DETAIL 02 P3 - HIGH FRICTION SURFACE - DWG. NO. L1-901-2- DETAIL 01
  - P4 BLACK TARMAC DWG. NO. L1-901-2- DETAIL 02 P5 - GRANITE SETS TO PARKING BASE - DWG. NO. L1-901-3 DETAIL 01

GRASS

PLANTING

EXISTING TREES TO BE RETAINED

PROPOSED TREES

TREES TO BE FELLED

E1 E1 - RAISED KERB

E2 E2 - FLUSH KERB

- F1 FIXED FURNITURE (PICNIC TABLE)
- F1 FIXED FURNITURE
- F1 FIXED FURNITURE (BENCHES)
- F2 MOVABLE FURNITURE (GRAPHIC TO INDICATE SPACE AVAILABLE)
- LITTER BIN
- SHEFFIELD BIKE STAND
- HISTORIC CROSS EXISTING ART INSTALLATION
- EXISTING KERBLINE
- AREAS OF FEATURE PAVING (PAVING TO BE DETERMINED)

| REVISIONS       |                              |            |            |  |
|-----------------|------------------------------|------------|------------|--|
| Job No.         | 27A1A                        | Drawn By   | RK         |  |
| Dwg No.         | L1-100-1                     | Checked By | LP         |  |
| Scale           | 1:250 @A1                    | Date       | APRIL 2023 |  |
| JOB DESCRIPTION |                              |            |            |  |
| Site            | BLACKROCK VILLAGE, BLACKROCK |            |            |  |
| Project         | BLACKROCK VILLAGE            |            |            |  |

GENERAL ARRANGEMENT PLAN - SHEET 1 OF 5 Title

Architects 33 Rock Road, Williamstown, Blackrock, Co. Dublin Telephones : 2121 800 Fax : 2121 007 E mail : info@nmp.ie

· FOUNDED

EXISTING ART INSTALLATION

EXISTING KERBLINE