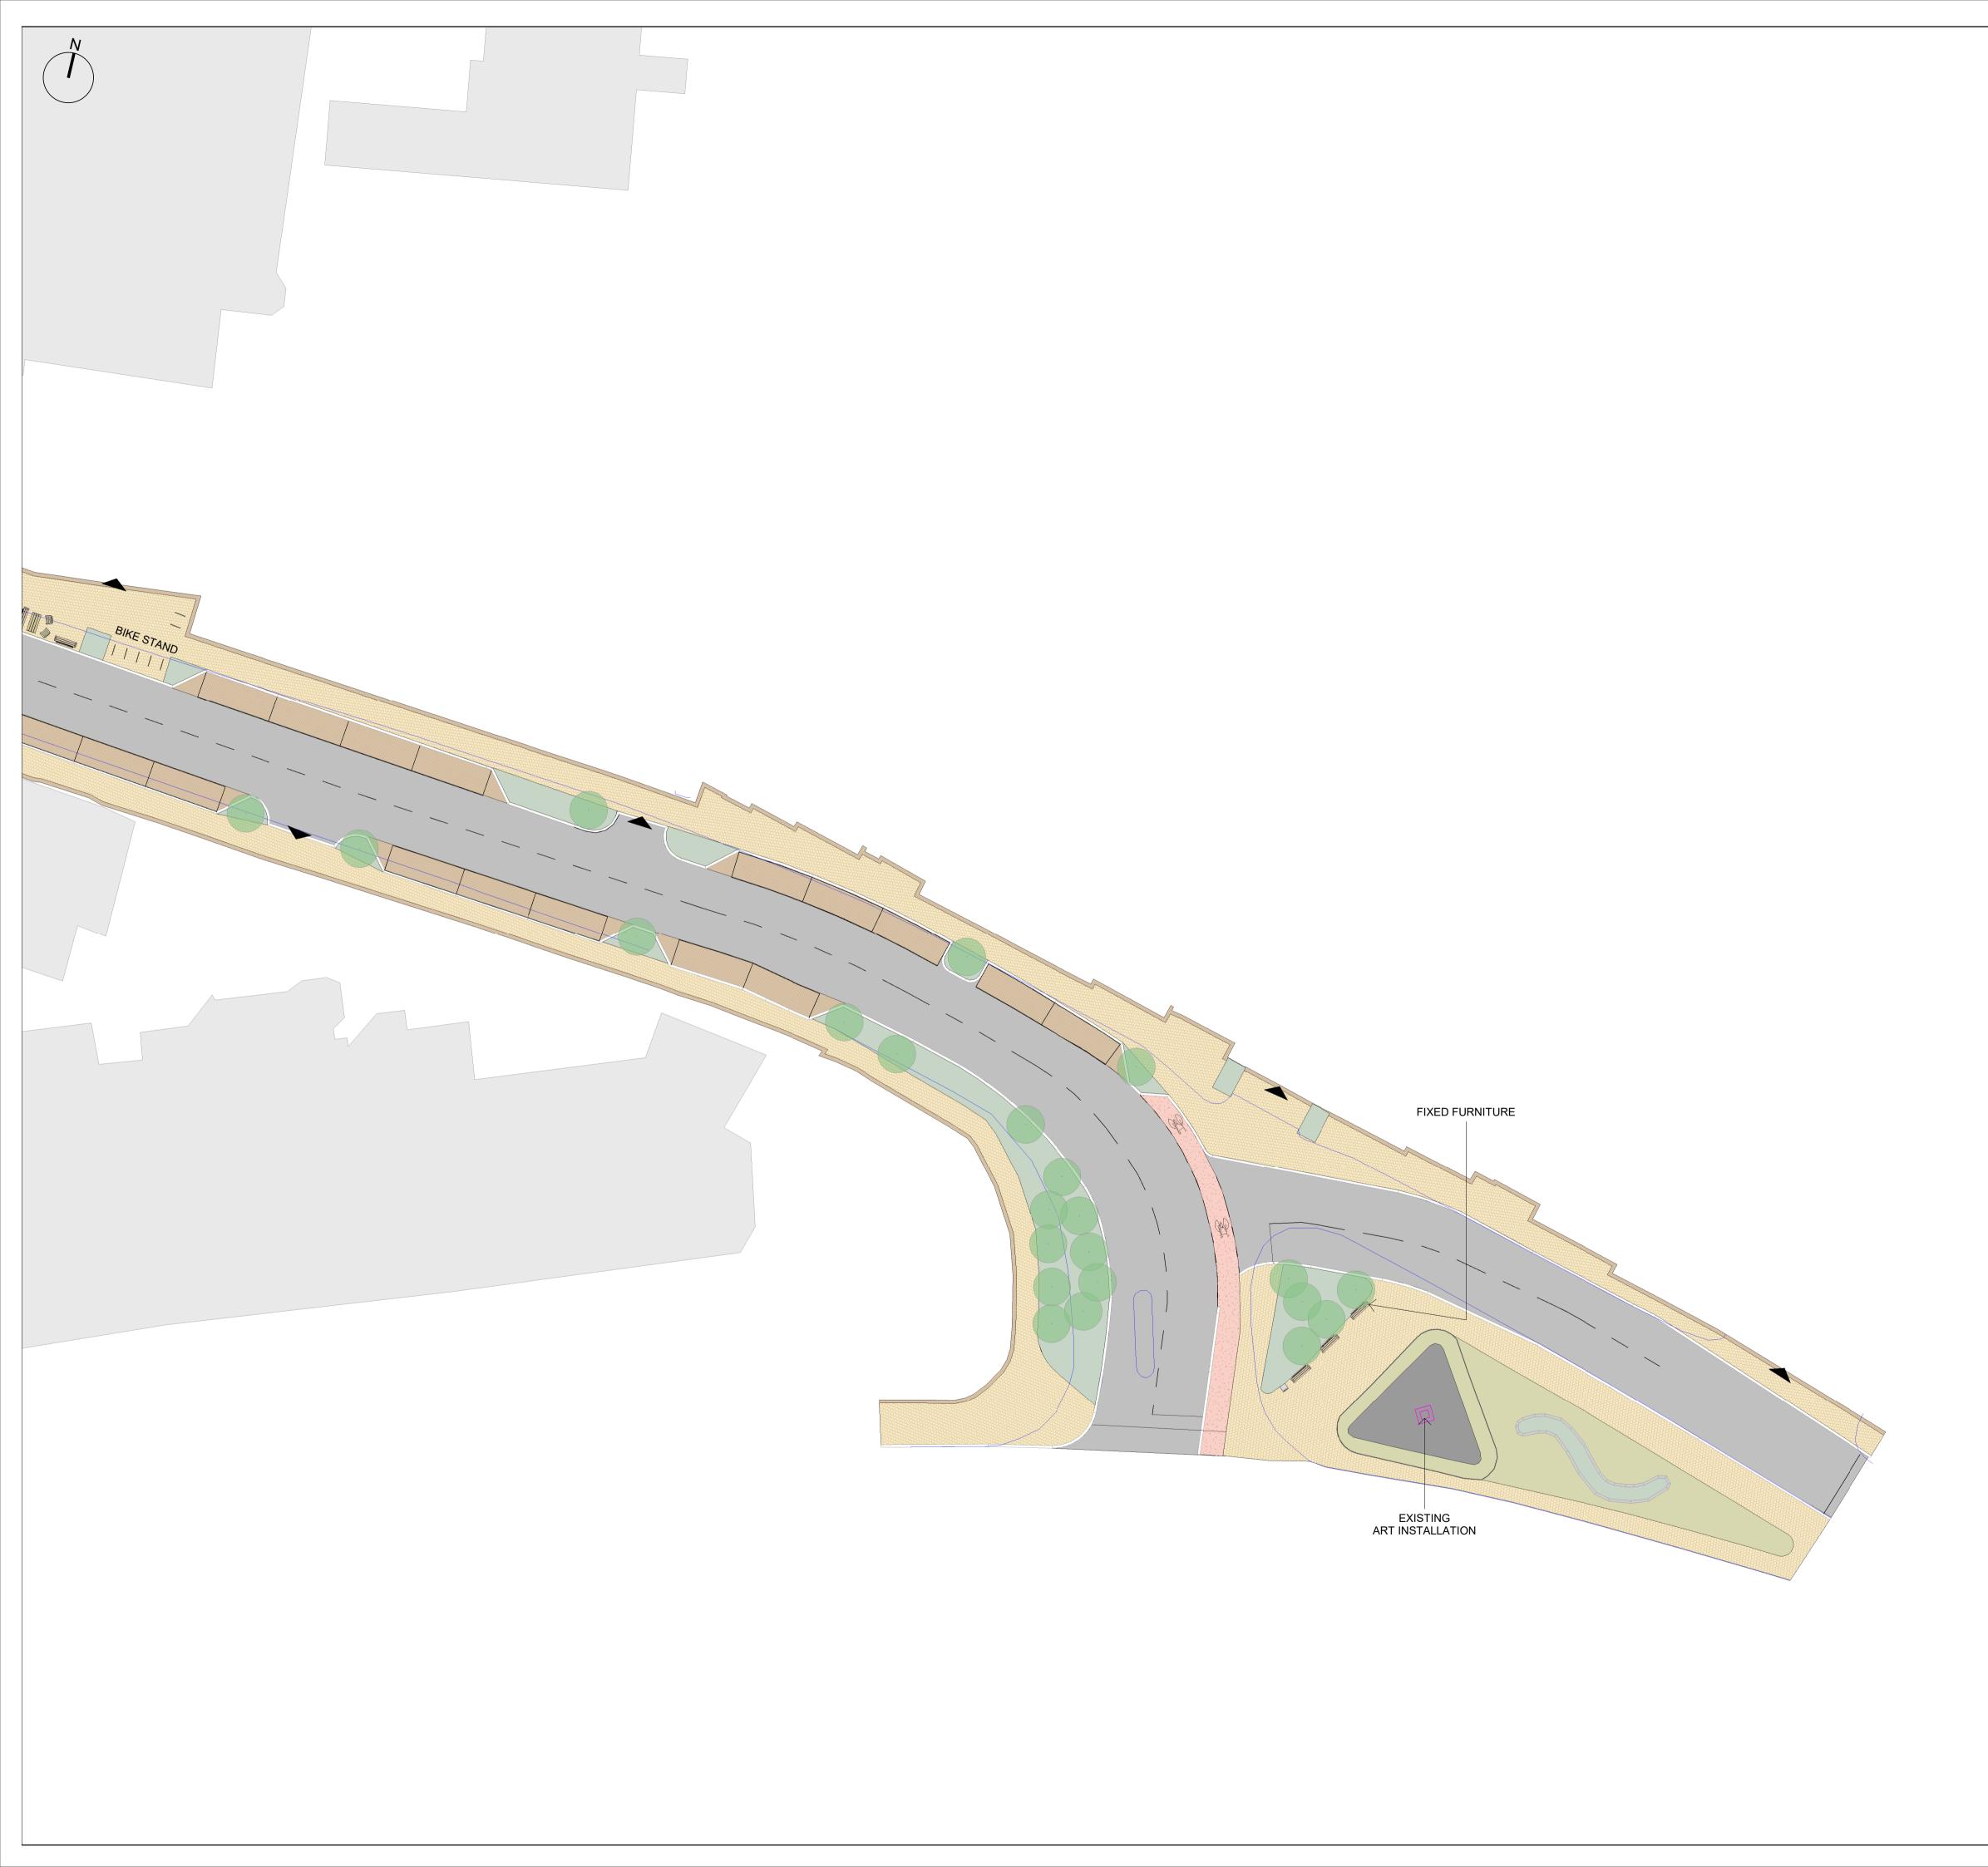

GENERAL ARRANGEMENT PLAN - SHEET 1 OF 5 Title

Architects 33 Rock Road, Williamstown, Blackrock, Co. Dublin Telephones : 2121 800 Fax : 2121 007 E mail : info@nmp.ie

· FOUNDED

EXISTING ART INSTALLATION

EXISTING KERBLINE

AREAS OF FEATURE PAVING
(PAVING TO BE DETERMINED)

| REVISIONS                   |                                         |            |            |  |
|-----------------------------|-----------------------------------------|------------|------------|--|
| Job No.                     | 27A1A                                   | Drawn By   | RK         |  |
| Dwg No.                     | L1-100-4                                | Checked By | LP         |  |
| Scale                       | 1:250 @A1                               | Date       | APRIL 2023 |  |
| JOB DESCRIPTION             |                                         |            |            |  |
| Site                        | BLACKROCK VILLAGE, BLACKROCK            |            |            |  |
| Project                     | BLACKROCK VILLAGE                       |            |            |  |
| Title                       | GENERAL ARRANGEMENT PLAN - SHEET 4 OF 5 |            |            |  |
| Niall Montgomery + Partners |                                         |            |            |  |