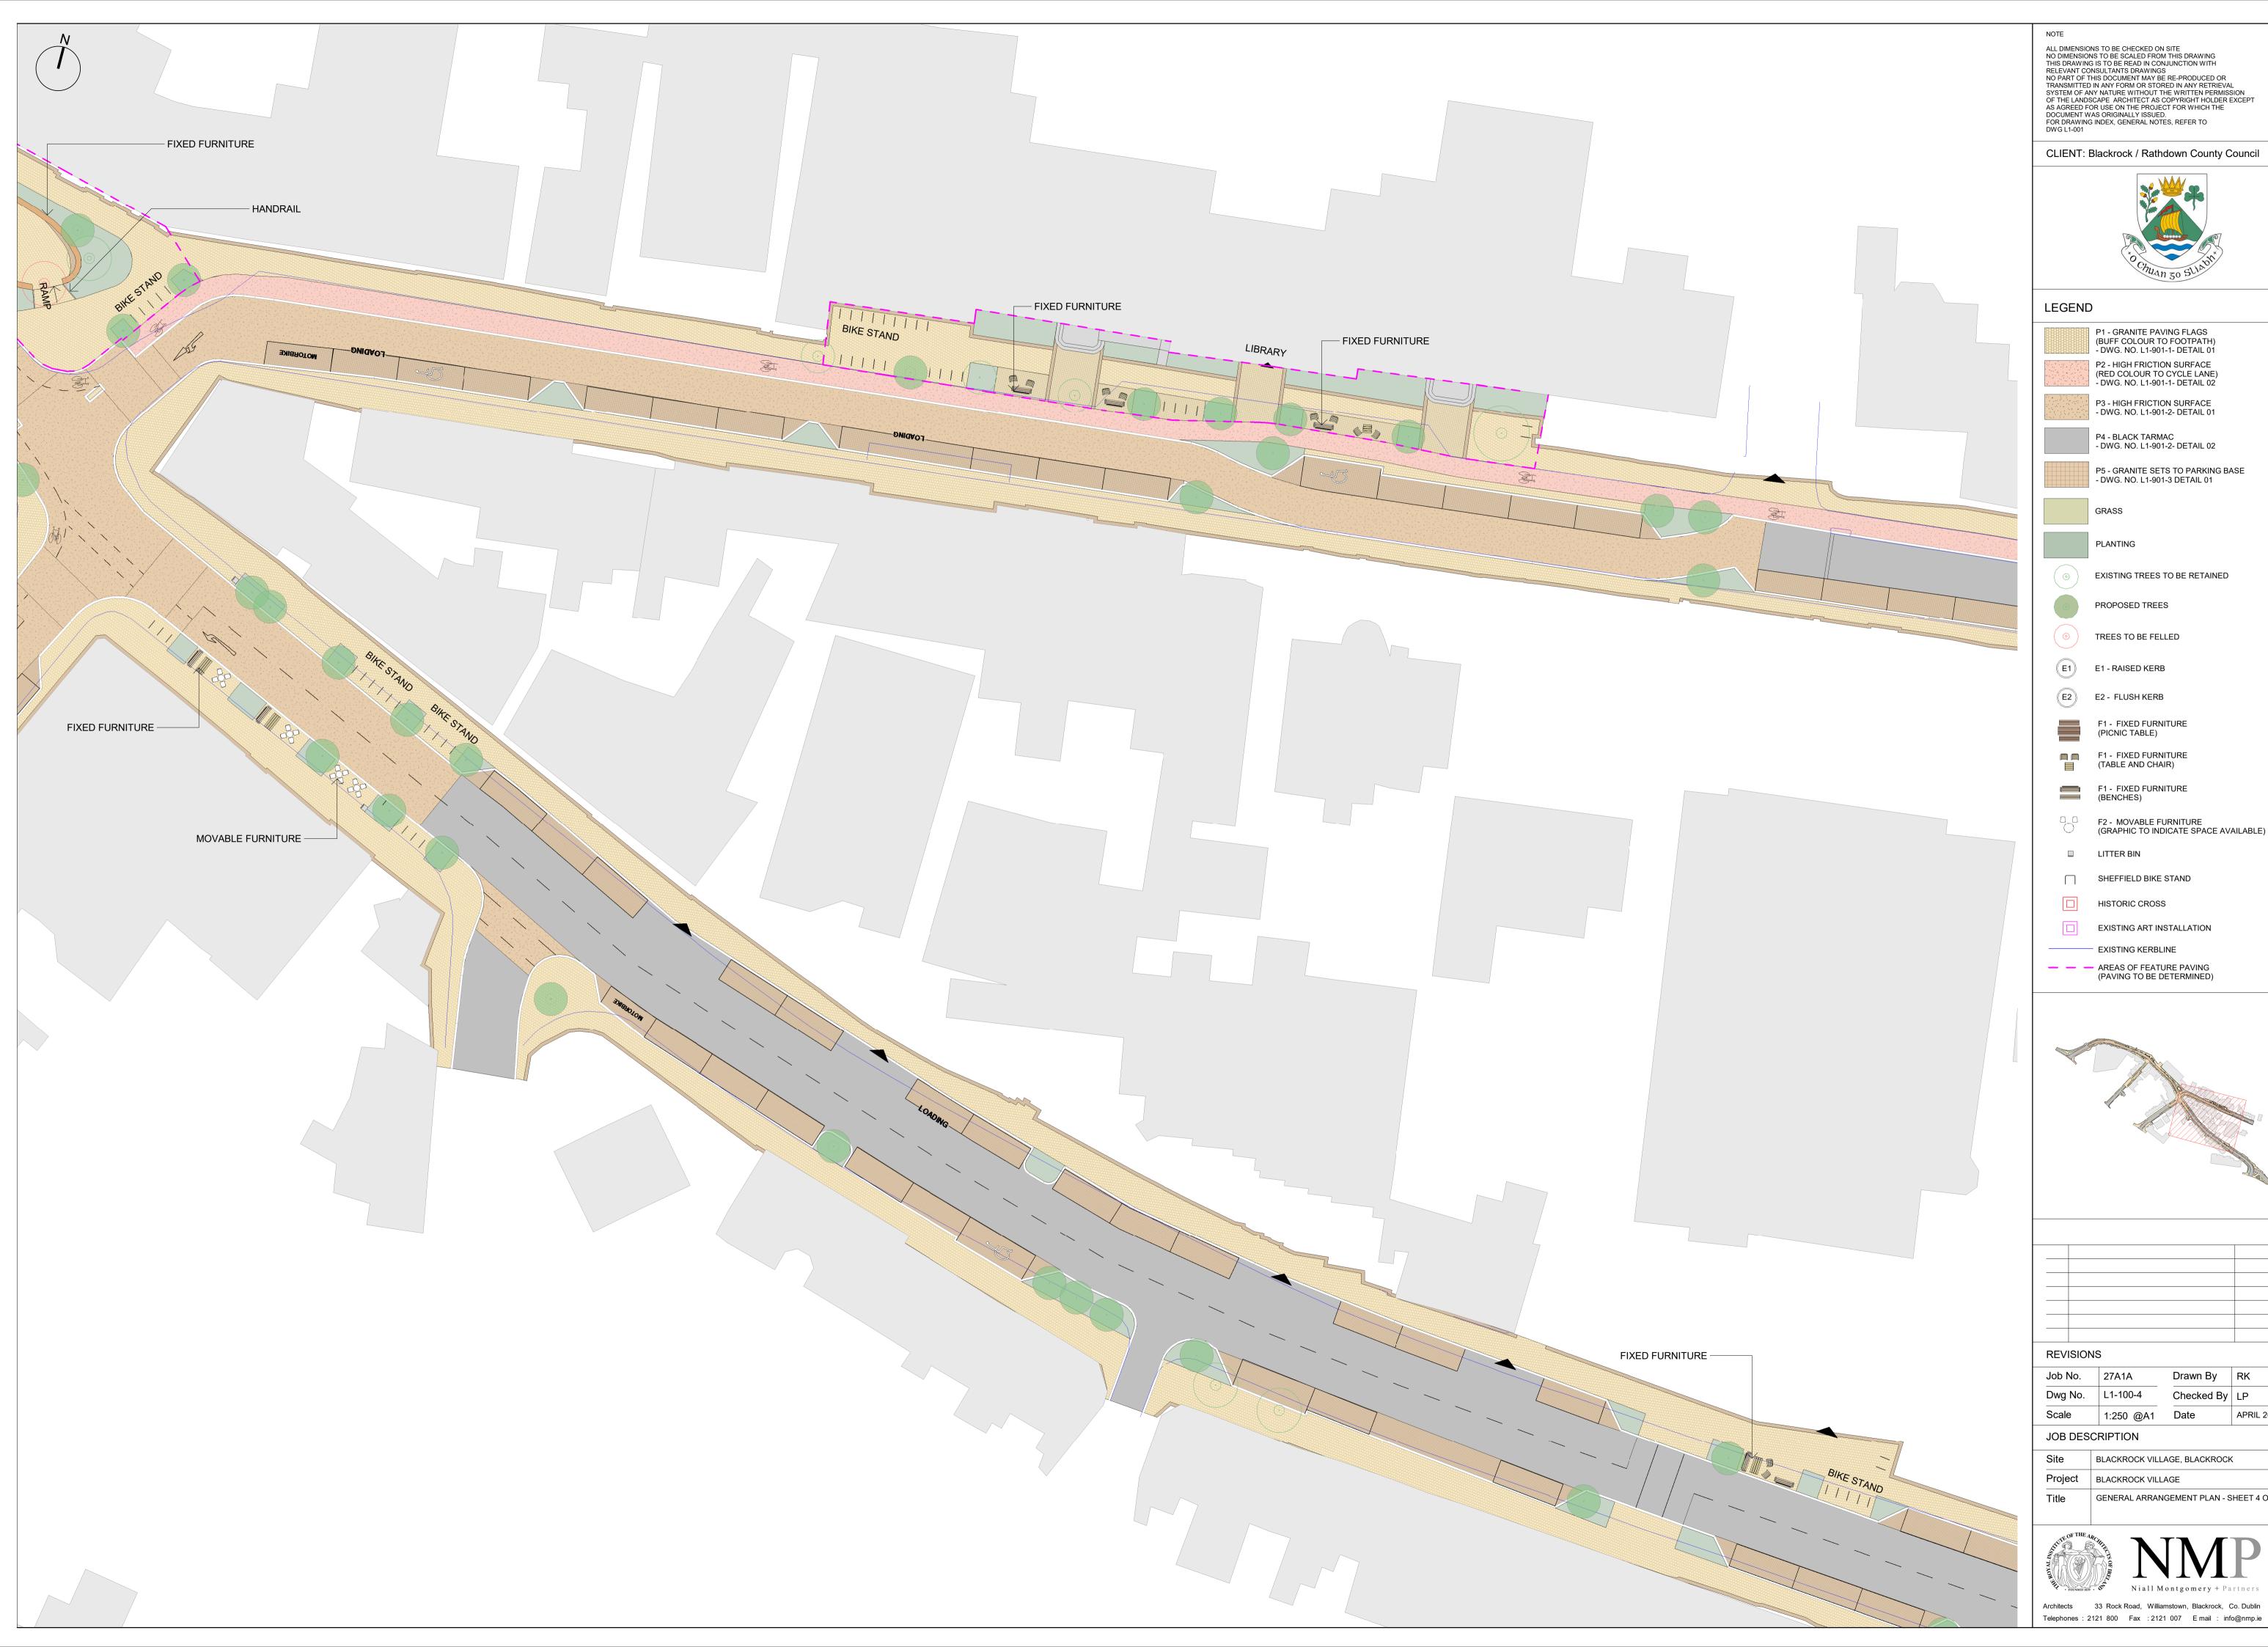

## LEGEND

- P1 GRANITE PAVING FLAGS (BUFF COLOUR TO FOOTPATH) DWG. NO. L1-901-1- DETAIL 01 P2 - HIGH FRICTION SURFACE (RED COLOUR TO CYCLE LANE) - DWG. NO. L1-901-1- DETAIL 02 P3 - HIGH FRICTION SURFACE - DWG. NO. L1-901-2- DETAIL 01
  - P4 BLACK TARMAC DWG. NO. L1-901-2- DETAIL 02 P5 - GRANITE SETS TO PARKING BASE - DWG. NO. L1-901-3 DETAIL 01

GRASS

PLANTING

EXISTING TREES TO BE RETAINED

PROPOSED TREES

TREES TO BE FELLED

E1 E1 - RAISED KERB

E2 E2 - FLUSH KERB

- F1 FIXED FURNITURE (PICNIC TABLE)
- F1 FIXED FURNITURE
- F1 FIXED FURNITURE (BENCHES)
- F2 MOVABLE FURNITURE (GRAPHIC TO INDICATE SPACE AVAILABLE)
- LITTER BIN
- SHEFFIELD BIKE STAND
- HISTORIC CROSS EXISTING ART INSTALLATION
- EXISTING KERBLINE
- AREAS OF FEATURE PAVING (PAVING TO BE DETERMINED)

AREAS OF FEATURE PAVING
(PAVING TO BE DETERMINED)

| REVISIONS                   |                                         |            |            |  |
|-----------------------------|-----------------------------------------|------------|------------|--|
| Job No.                     | 27A1A                                   | Drawn By   | RK         |  |
| Dwg No.                     | L1-100-4                                | Checked By | LP         |  |
| Scale                       | 1:250 @A1                               | Date       | APRIL 2023 |  |
| JOB DESCRIPTION             |                                         |            |            |  |
| Site                        | BLACKROCK VILLAGE, BLACKROCK            |            |            |  |
| Project                     | BLACKROCK VILLAGE                       |            |            |  |
| Title                       | GENERAL ARRANGEMENT PLAN - SHEET 4 OF 5 |            |            |  |
| Niall Montgomery + Partners |                                         |            |            |  |