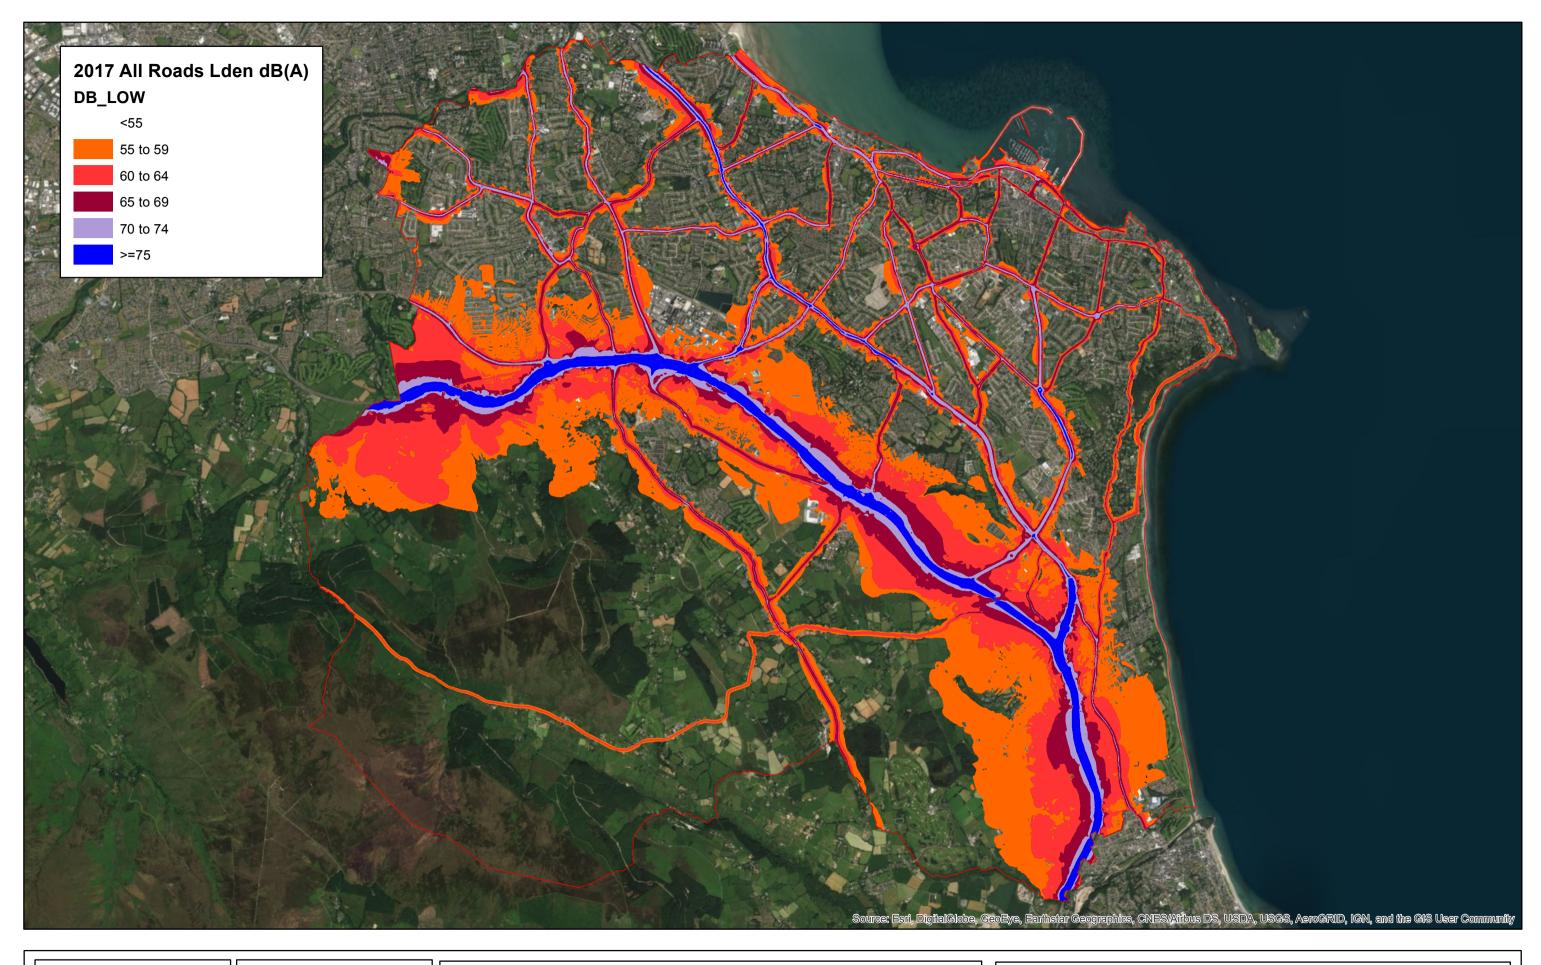

Project: Strategic Noise Mapping 2017. Produced by the Traffic & Road Safety Section Dun Laoghaire Rathdown County Council.

TRAFFIC SECTION MUNICIPAL SERVICES 1 HARBOUR SQUARE CROFTON ROAD DUN LAOGHAIRE TEL: 01 2054700 WEB: This strategic noise map presents a graphical representation of weighted predicted annual average road traffic sound levels in Dun Laoghaire Rathdown County Council. The map has been developed in accordance with S.I. No. 140/2006 (the Environmental Noise Regulations) and is a representation of the average environmental sound levels over one complete year. This map forms part of a national noise mapping strategy which can be primarily used as a strategic tool for large scale planning or policy matters and not suitable for local noise assessments.

## TITLE: Lden dB(A) Dun Laoghaire Rathdown Council – All Roads 3 1.5 0 3 Kilometers