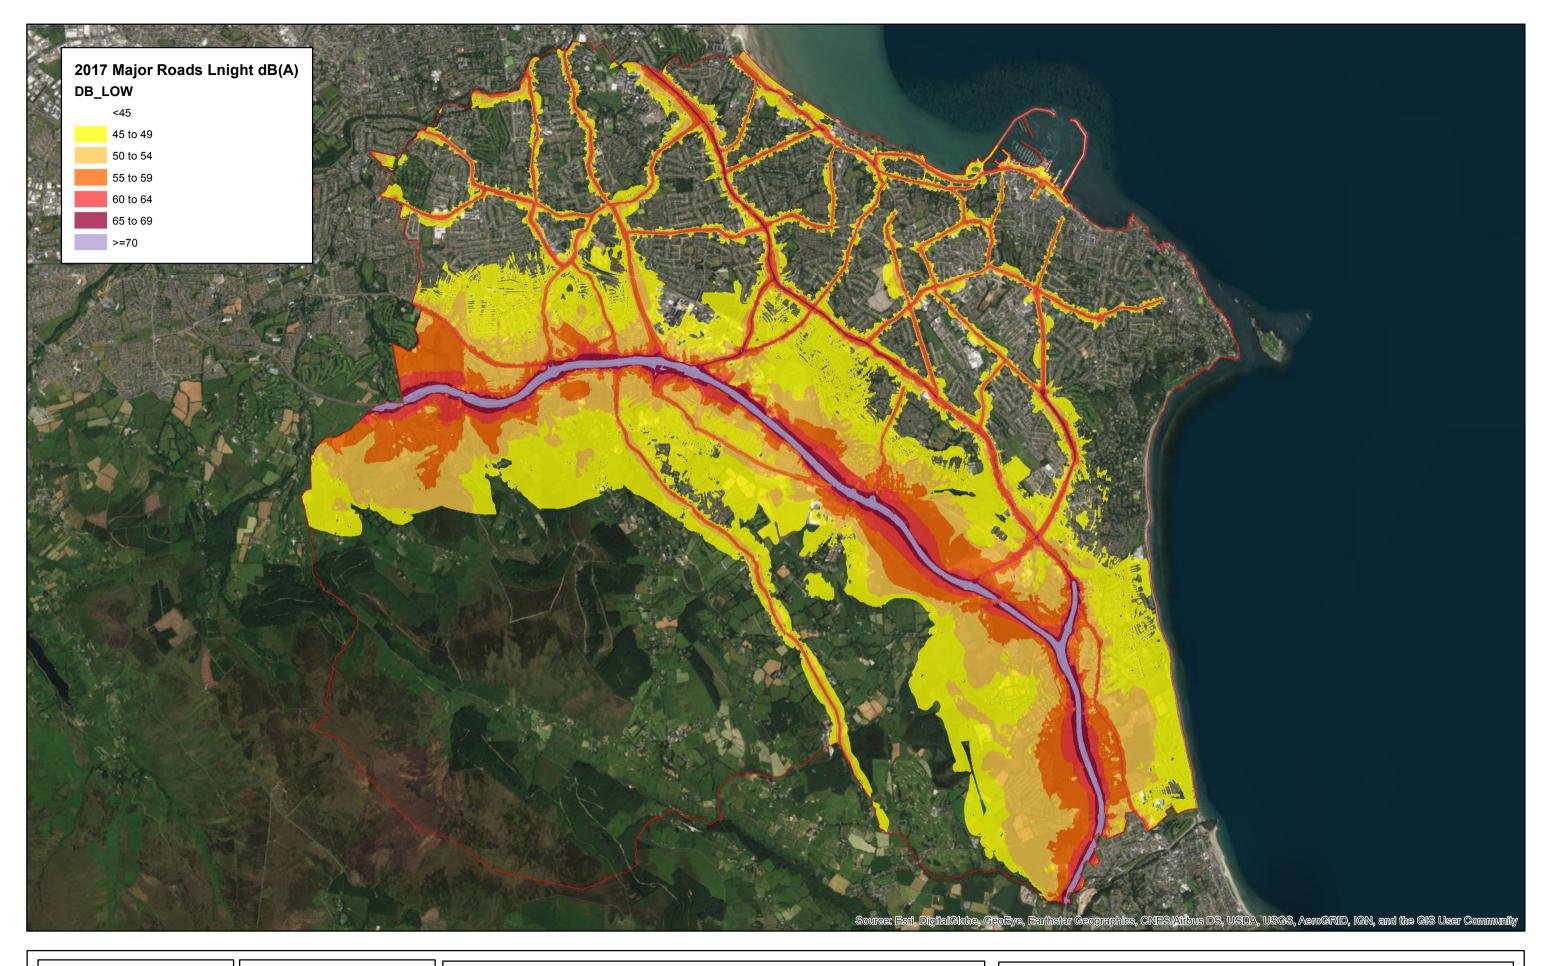

Project: Strategic Noise Mapping 2017. Produced by the Traffic & Road Safety Section Dun Laoghaire Rathdown County Council.

TRAFFIC SECTION MUNICIPAL SERVICES 1 HARBOUR SQUARE CROFTON ROAD DUN LAOGHAIRE TEL: 01 2054700 WEB: This strategic noise map presents a graphical representation of weighted predicted annual average road traffic sound levels in Dun Laoghaire Rathdown County Council. The map has been developed in accordance with S.I. No. 140/2006 (the Environmental Noise Regulations) and is a representation of the average environmental sound levels over one complete year. This map forms part of a national noise mapping strategy which can be primarily used as a strategic tool for large scale planning or policy matters and not suitable for local noise assessments.